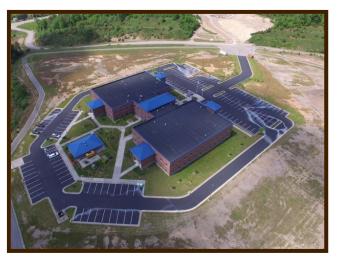

- \* 65,000 sq. ft.
- ✤ Finished or unfinished space available
- \* Fiber and power redundancy
- Close proximity to Tier III Certified Data Center (OnePartner)
- \* Publicly owned first-class facility
- \* TVA power through Powell Valley Electric Cooperative
- **\*** Virginia designated Enterprise Zone
- Premier tech-savvy workforce available
- Close proximity to community colleges and universities
- \* 22 miles to Interstate 26
- \* 1 mile to 4-lane Hwy. U.S. 23
- \* Labor force of more than 266,000