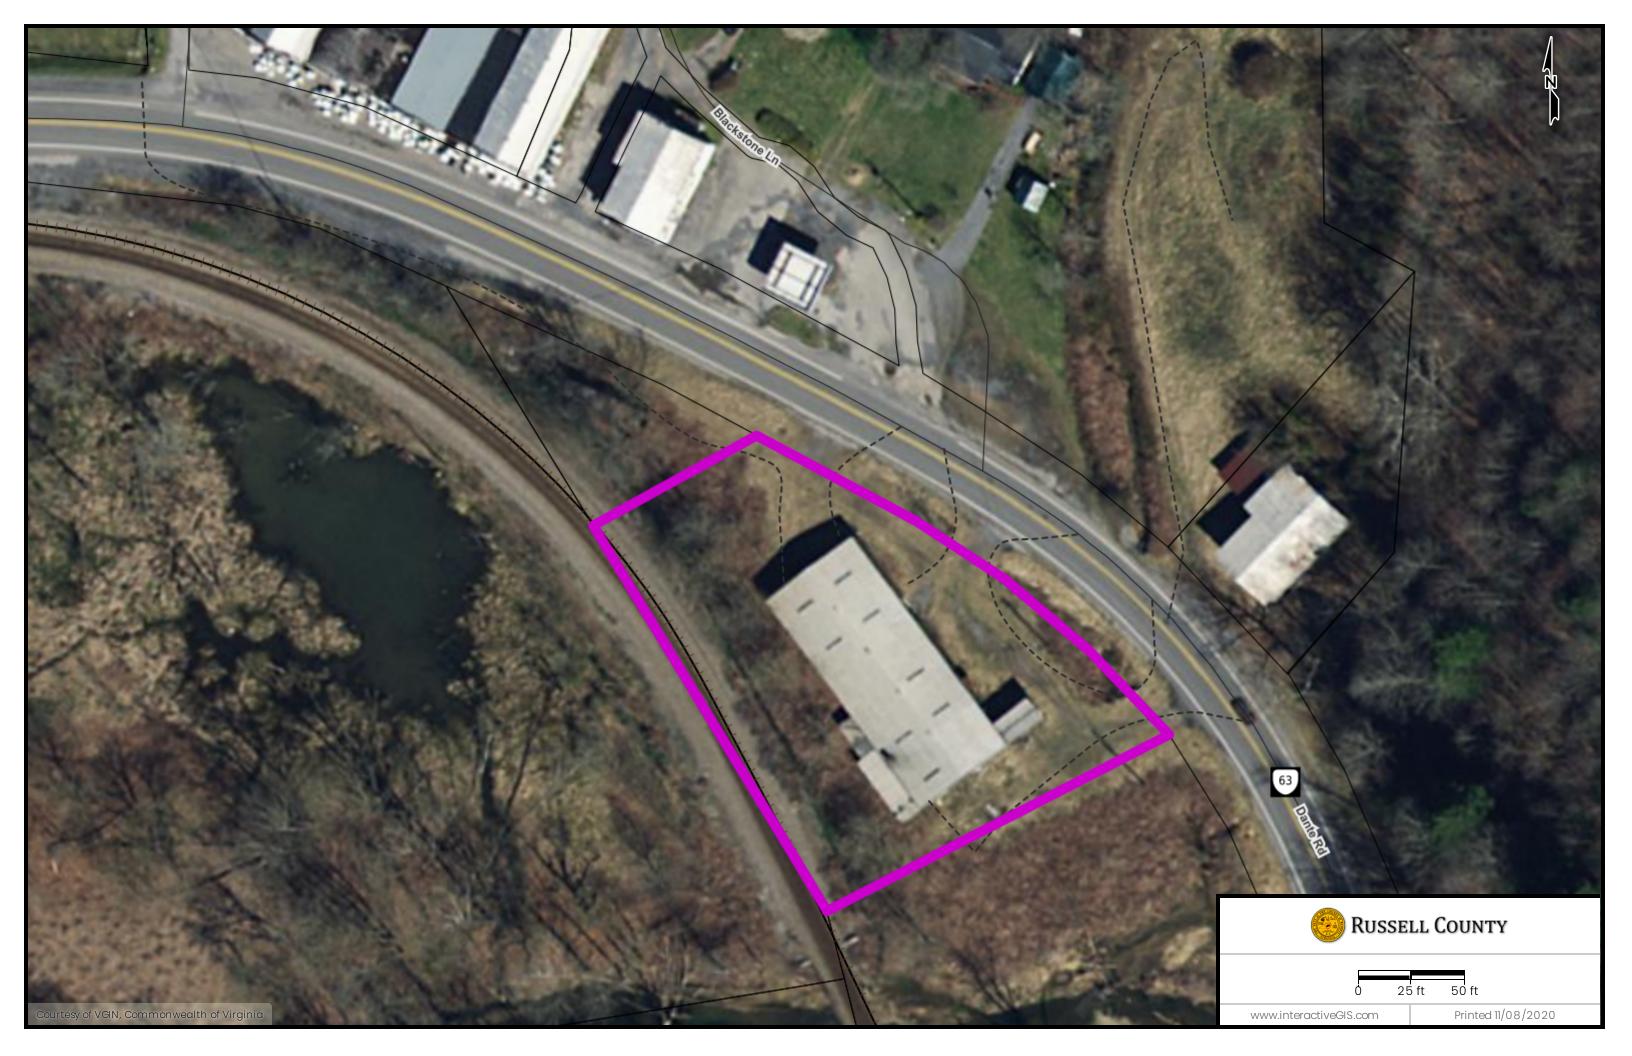

#### **APPROVAL TO PURCHASE THE SUN DISPOSAL SITE**

Motion made by Lou Wallace, second Steve Breeding and duly approved by the Board of Supervisors to approve the purchase of the Sun disposal site subject to VDOT site approval and final approval by legal counsel.