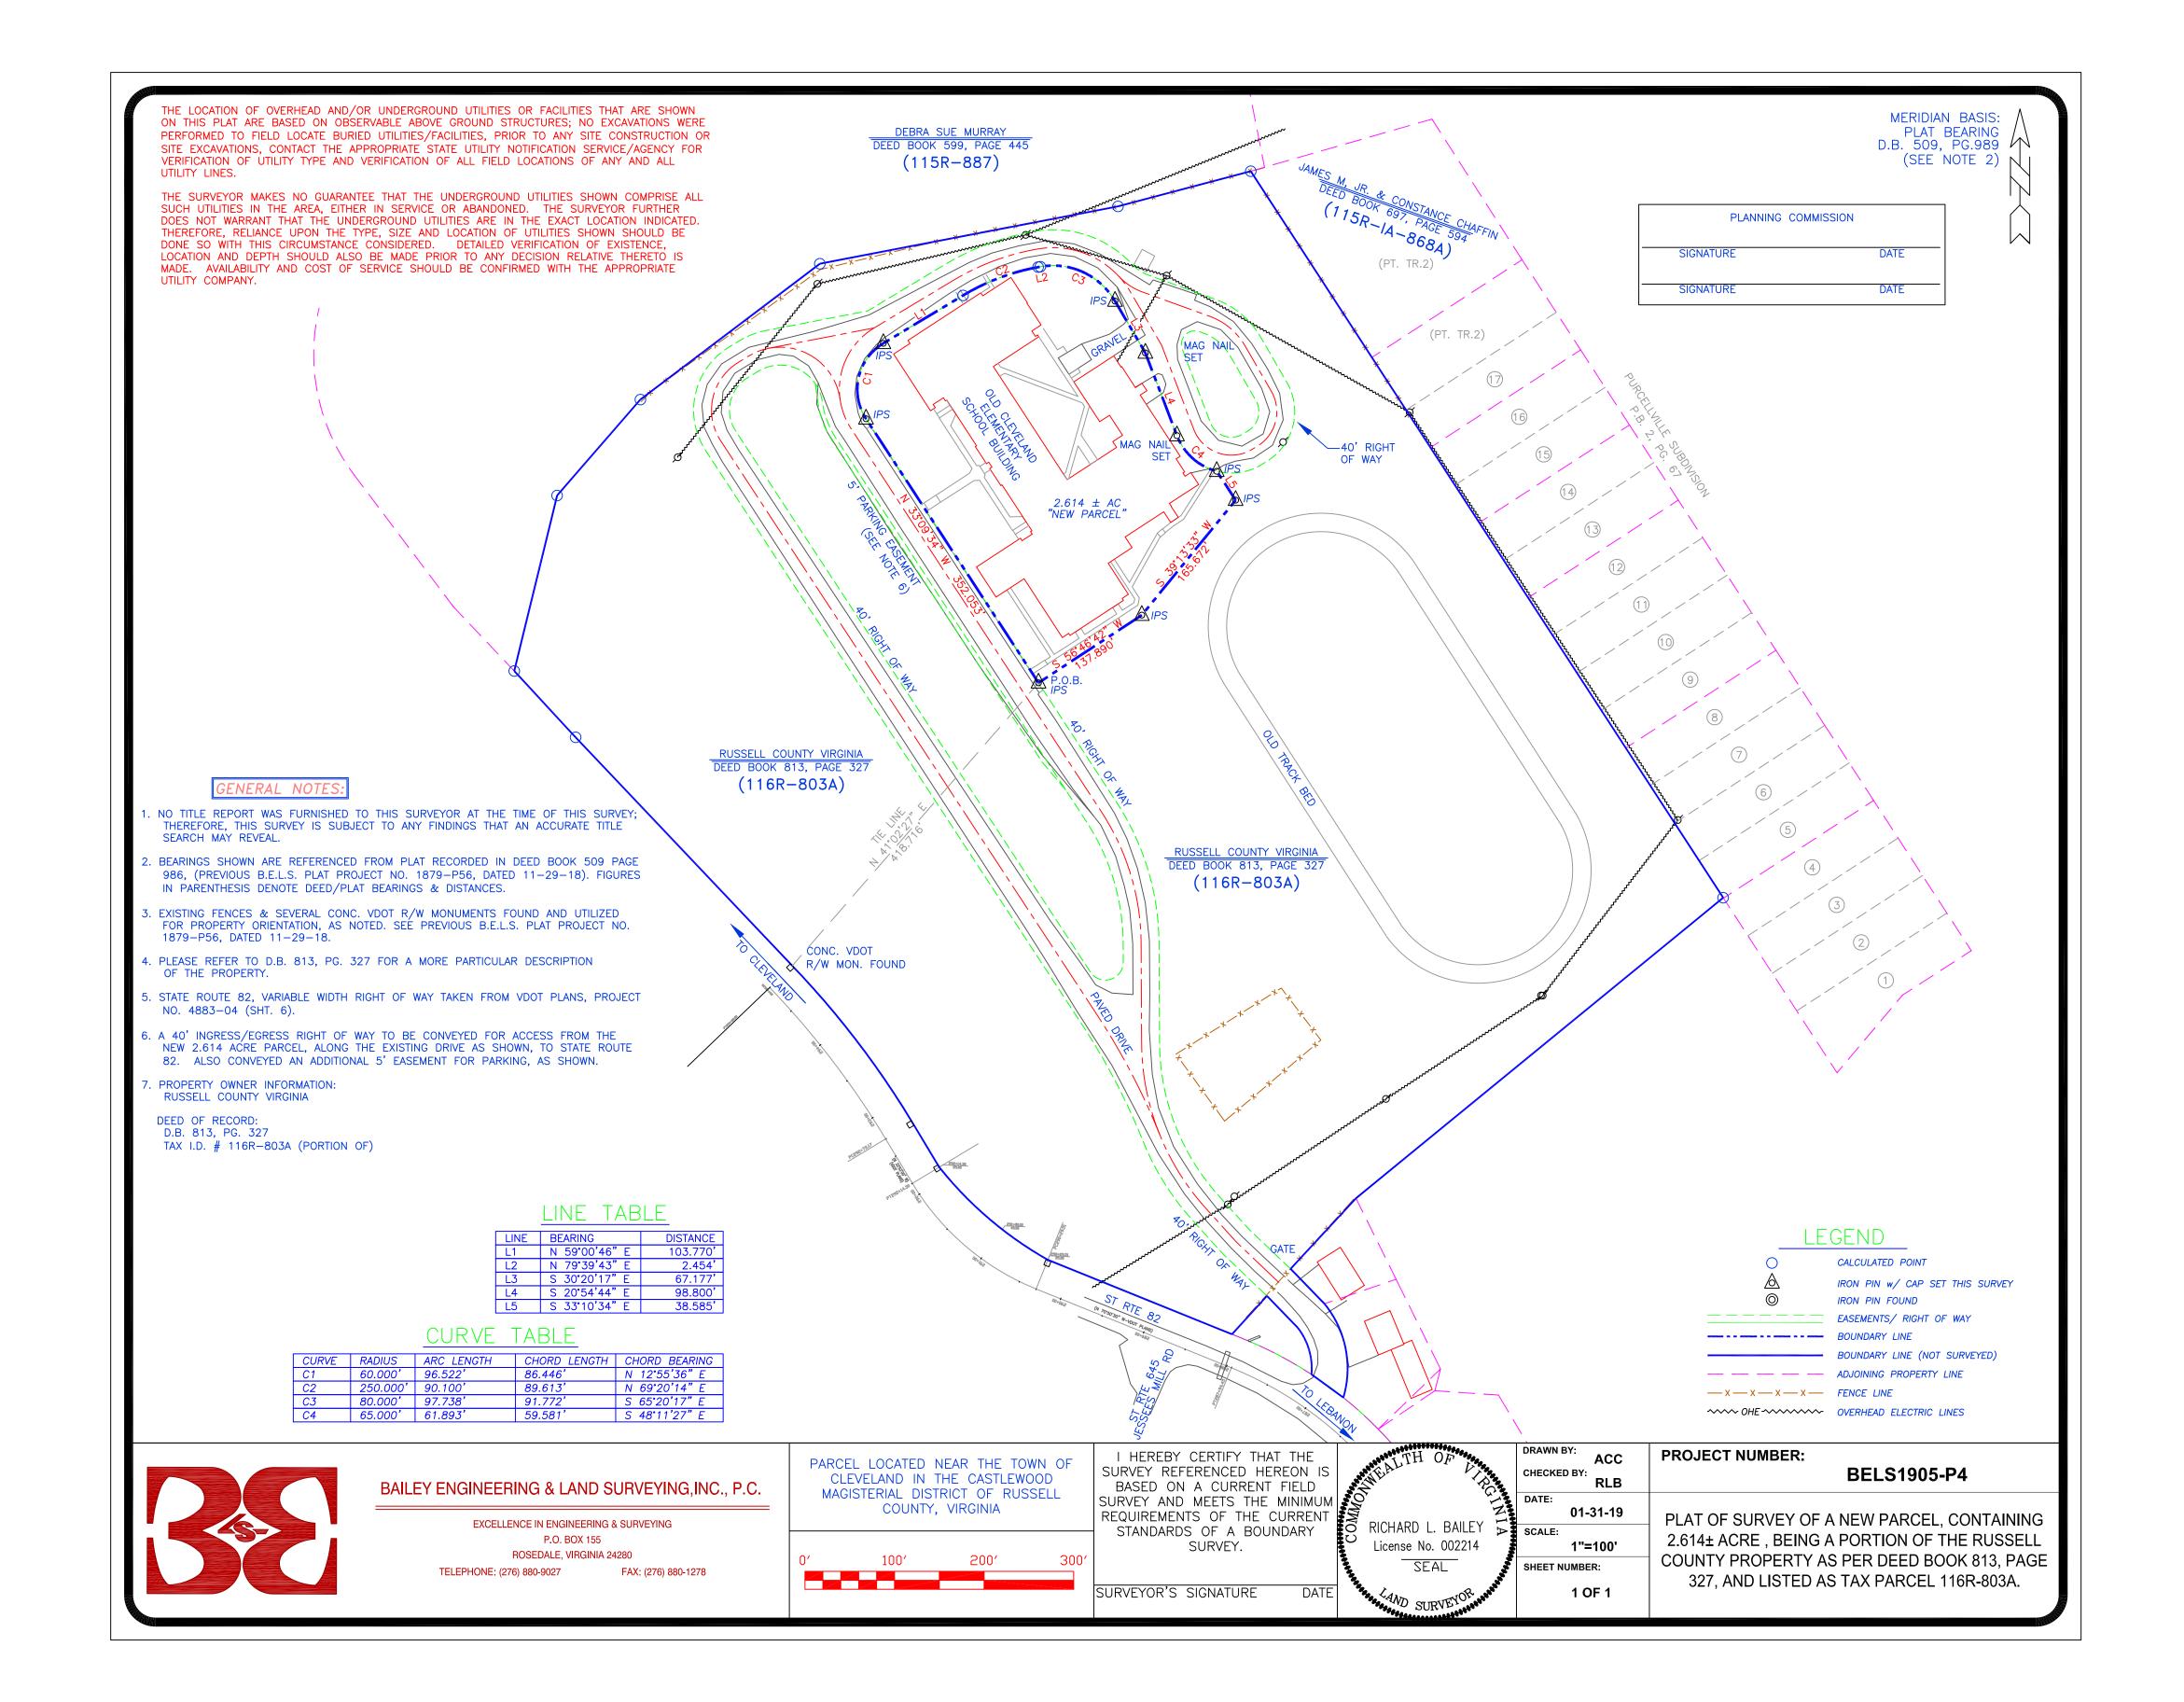

ling, and Cardboard Containers
A raised vehicle platform that is centrally located elevates patrons 6 feet above ground level. The raised platform makes disposing trash easier, eliminating the need to hoist bags 6' or more into the receptacle. The one-way vehicle circulation guides drivers through the facility in a manner that improves pedestrian and vehicle safety. A small attendant building can be seen on the left.



A raised vehicle platform makes disposing trash simpler.



Cardboard and recycling containers are accessed at ground level.



Chain link fencing is used with a green privacy fabric that enhances both security and aesthetic appearance of the transfer station.



A small attendant building provides a comfortable work space and has a small room, tool storage, and restroom.





Print Date: 04/14/2019

#### **RUSSELL COUNTY VA**

RUSSELL COUNTY VA Мар#: 68R 3067C Owner: Record: 16780-1 PO BOX 1208 911 Adr: 0 8153 SWORDS CREEK RD LEBANON VA 24266 Sale Price: Ratio: 0.00 Occupancy: Zoning: **Use Class:** Exterior Interior Site Construction: BRICK No. Rooms: 0 Street: **PAVED** Exterior Walls: BRICK No. Bedrooms: 0 Street: No. Baths: 0**F/** 0**H Utilities:** SEPTIC Foundation: BRICK Roofing: **METAL** Floors: **HARDWOOD Utilities:** WELL Floors: 0.000 Acreage: Interior: SHEET ROCK Year Built: 0 Stories: 2.00 Air Condition: N Mthd Cls Land Description Grd Unit Size Dept Rate Adj Value **Dwelling Valuation** A 99 EXEMPT Α 63000 0.00 0.00 0.00 94500 Item Size Value Width **Total Value** Improvement Length Condition Deprc. SHED FRAME 400 CHAINLINK FENCE 2000 Descrip