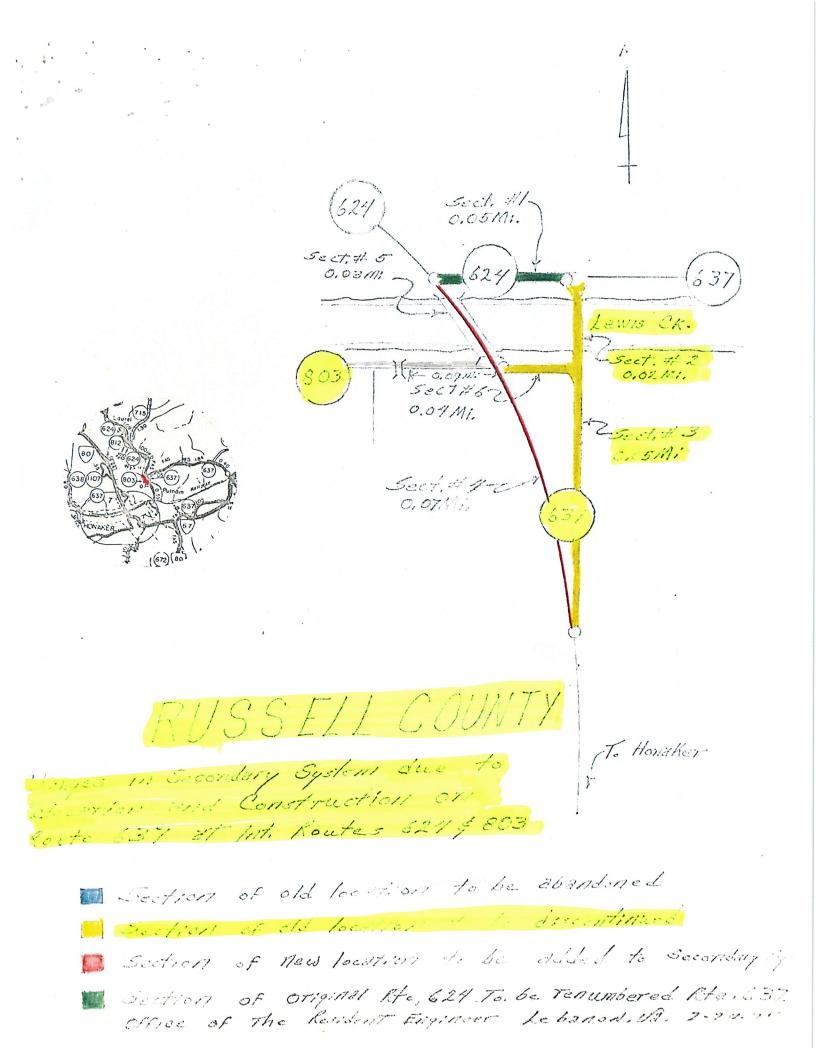

#### CONSTITUTIONAL OFFICER REPORTS AND REQUESTS

Russell County Page 2

Russell County Page 3

Prescriptive Easement Right-of-Way - 30 ft. width & 0.02-mile length............C-8

9. Deputy Emergency Management Coordinator Position – (Part-Time)............C-9