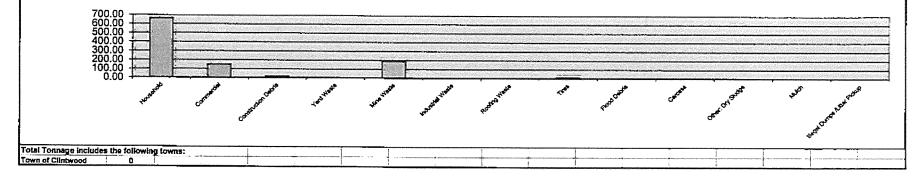

|                      |                |                                     |                   | · · · · · · · · · · · · · · · · · · · | Buchan             | an County Was               | te Stream Anal               |                     | 2,000,00          | m1 1241717     | , ur e.s (                     | 1,022.51                            | 1,412.01         | 1,007.23       | 2,011.60      |

Total Tonnage Includes the following towns:

Grundy







|                           |                      |                      |                |                                              |                                                       | Rus