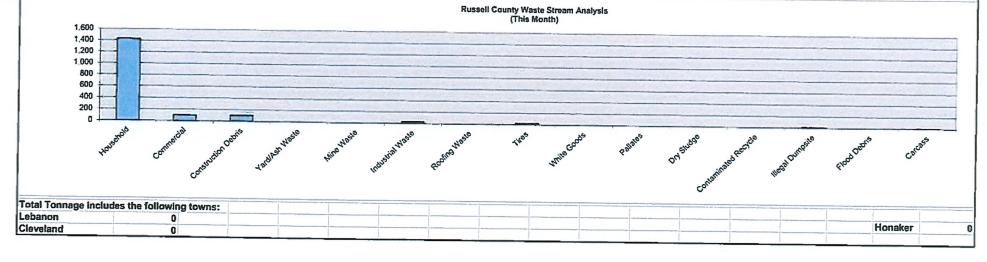

| 1,942.32       | 0.00<br>1,796,35 | 2,013.85       | 2.108.01       | 2,221,10       | 2,919,32       |





## Cumberland Plateau Regional Waste Management Authority

## **Cash Flow Statement**

### May 2021

| Cash Balance - April 30, 2021                                                 |                                     | 339,747.61                 |
|-------------------------------------------------------------------------------|-------------------------------------|----------------------------|
| Cash Received - Tipping Fees:  Buchanan (Apr)  Russell (Apr)  Dickenson (May) | 86,771.73<br>69,543.37<br>55,663.92 | 211 070 02                 |
| Cash Expenditures  Cash Expenditures - May 2021                               |                                     | 211,979.02<br>(221,518.97) |
| Cash Balance - May 31, 2021                                                   |