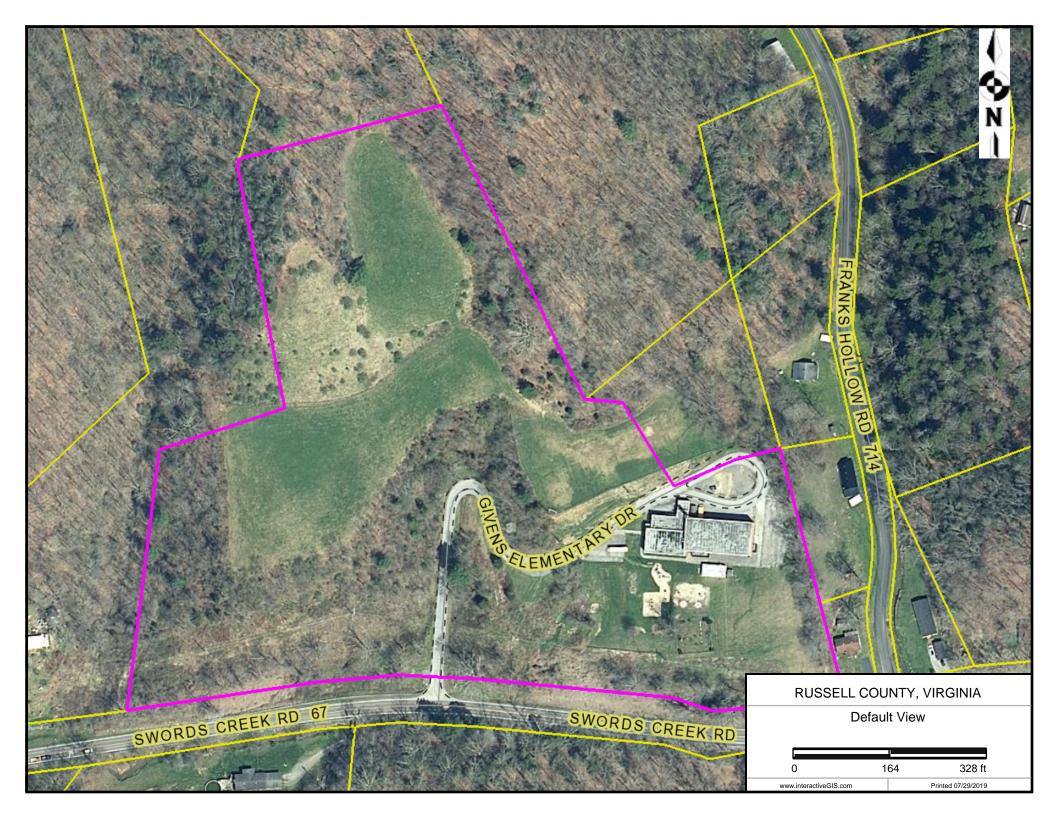

ng, and Cardboard Containers
A raised vehicle platform that is centrally located elevates patrons 6 feet above ground level. The raised platform makes disposing trash easier, eliminating the need to hoist bags 6' or more into the receptacle. The one-way vehicle circulation guides drivers through the facility in a manner that improves pedestrian and vehicle safety. A small attendant building can be seen on the left.



A raised vehicle platform makes disposing trash simpler.



Cardboard and recycling containers are accessed at ground level.



Chain link fencing is used with a green privacy fabric that enhances both security and aesthetic appearance of the transfer station.



A small attendant building provides a comfortable work space and has a small room, tool storage, and restroom.





Print Date: 04/14/2019

#### **RUSSELL COUNTY VA**

RUSSELL COUNTY VA Мар#: 68R 3067C Owner: Record: 16780-1 PO BOX 1208 911 Adr: 0 8153 SWORDS CREEK RD LEBANON VA 24266 Sale Price: Ratio: 0.00 Occupancy: Zoning: **Use Class:** Exterior Interior Site Construction: BRICK No. Rooms: 0 Street: **PAVED** Exterior Walls: BRICK No. Bedrooms: 0 Street: No. Baths: 0**F/** 0**H Utilities:** SEPTIC Foundation: BRICK Roofing: **METAL** Floors: **HARDWOOD Utilities:** WELL Floors: 0.000 Acreage: Interior: SHEET ROCK Year Built: 0 Stories: 2.00 Air Condition: N Mthd Cls Land Description Grd Unit Size Dept Rate Adj Value **Dwelling Valuation** A 99 EXEMPT Α 63000 0.00 0.00 0.00 94500 Item Size Value Width **Total Value** Improvement Length Condition Deprc. SHED FRAME 400 CHAINLINK FENCE 2000 Descripti