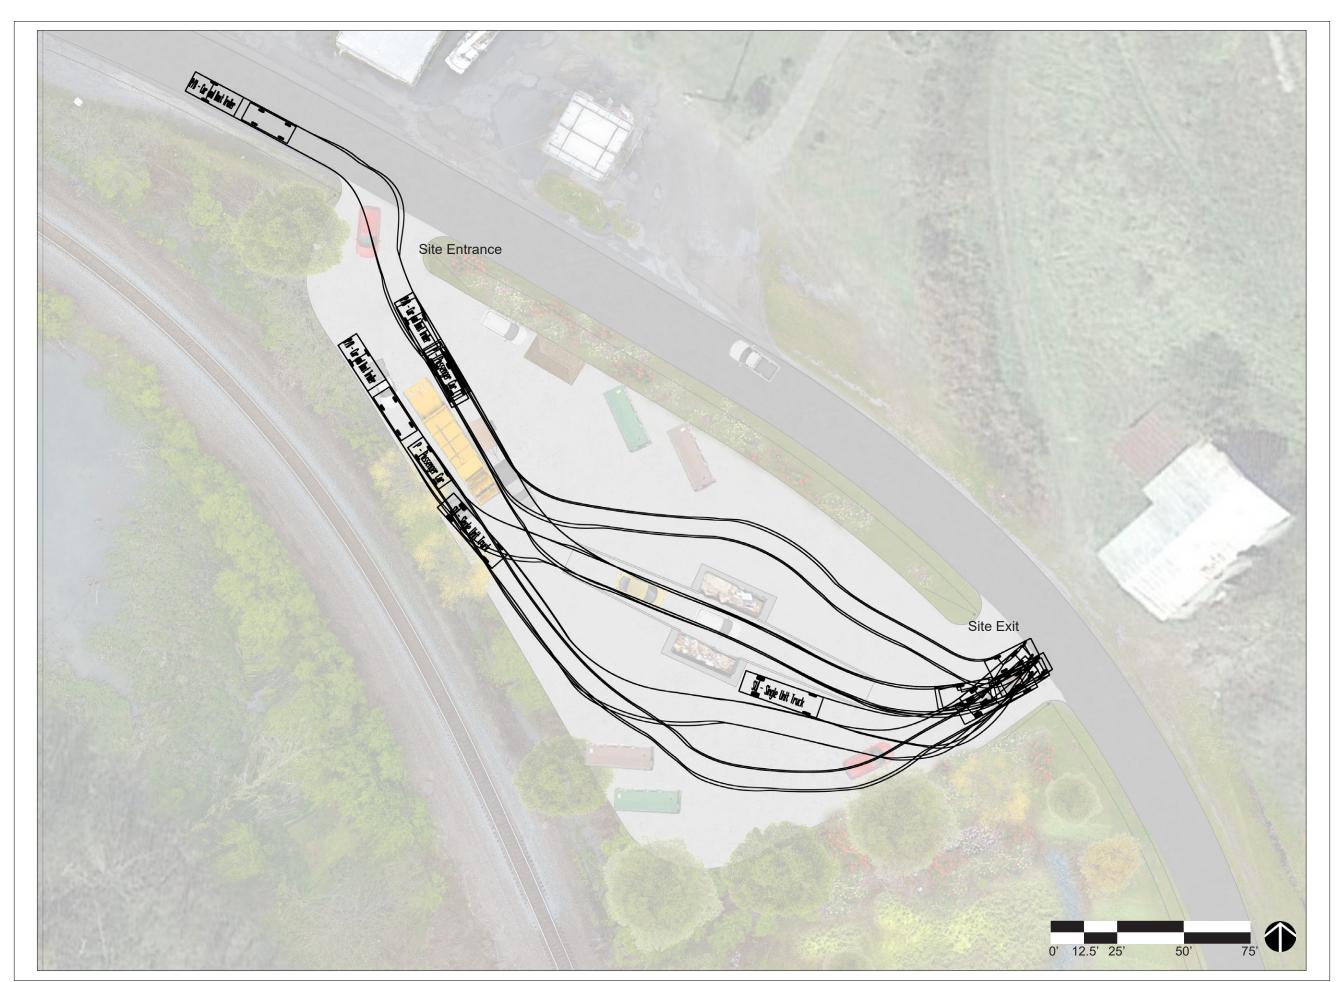

#### **APPROVAL TO PURCHASE THE SUN DISPOSAL SITE**

Motion made by Lou Wallace, second Steve Breeding and duly approved by the Board of Supervisors to approve the purchase of the Sun disposal site subject to VDOT site approval and final approval by legal counsel.