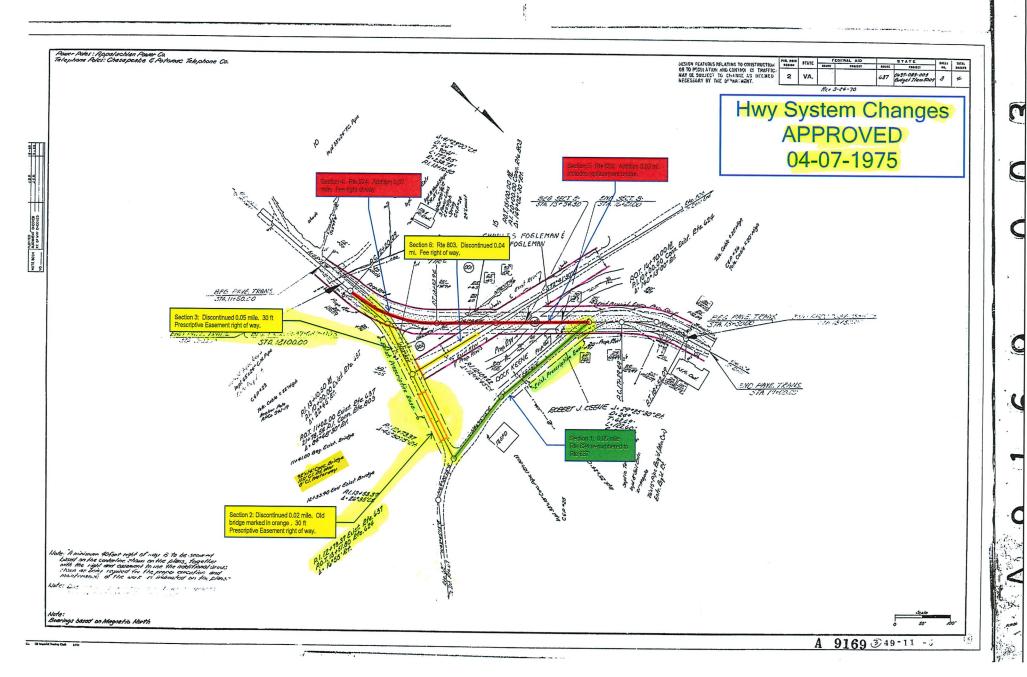

#### CONSTITUTIONAL OFFICER REPORTS AND REQUESTS

Russell County Page 2

Russell County Page 3

Prescriptive Easement Right-of-Way - 30 ft. width & 0.02-mile length............C-8

9. Deputy Emergency Management Coordinator Position – (Part-Time)............C-9