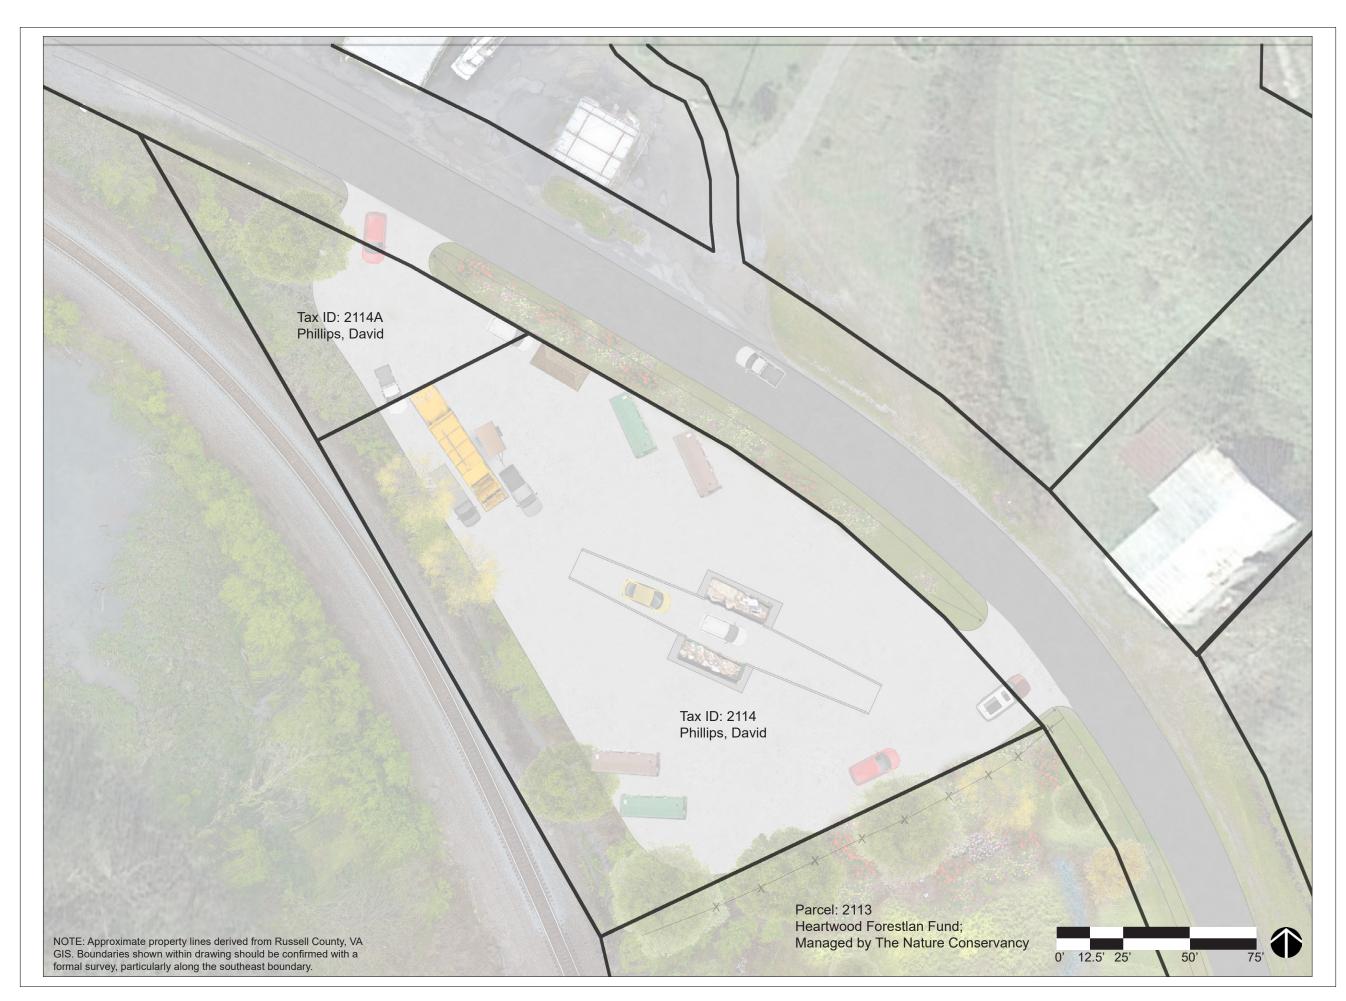

#### **APPROVAL TO PURCHASE THE SUN DISPOSAL SITE**

Motion made by Lou Wallace, second Steve Breeding and duly approved by the Board of Supervisors to approve the purchase of the Sun disposal site subject to VDOT site approval and final approval by legal counsel.