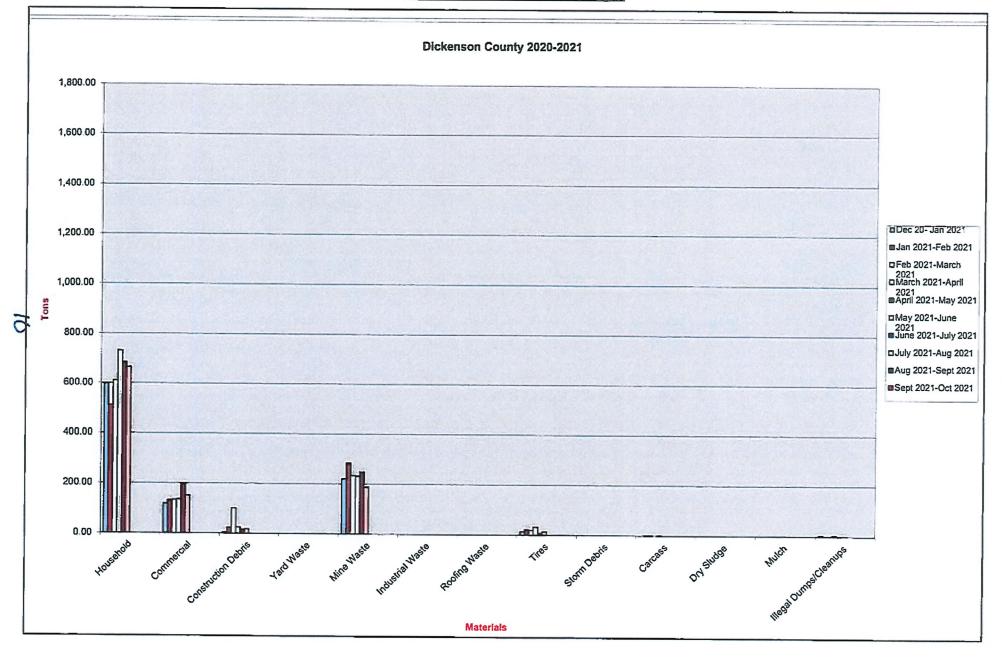

|                      |                |                                     |                   | · · · · · · · · · · · · · · · · · · · | Buchan             | an County Was               | te Stream Anal               |                     | 2,000,00          | m1 1241717     | , ur e.s (                     | 1,022.51                            | 1,412.01         | 1,007.23       | 2,011.60      |

Total Tonnage Includes the following towns:

Grundy







|                           |                      |                      |                |                                              |                                                       | Rus