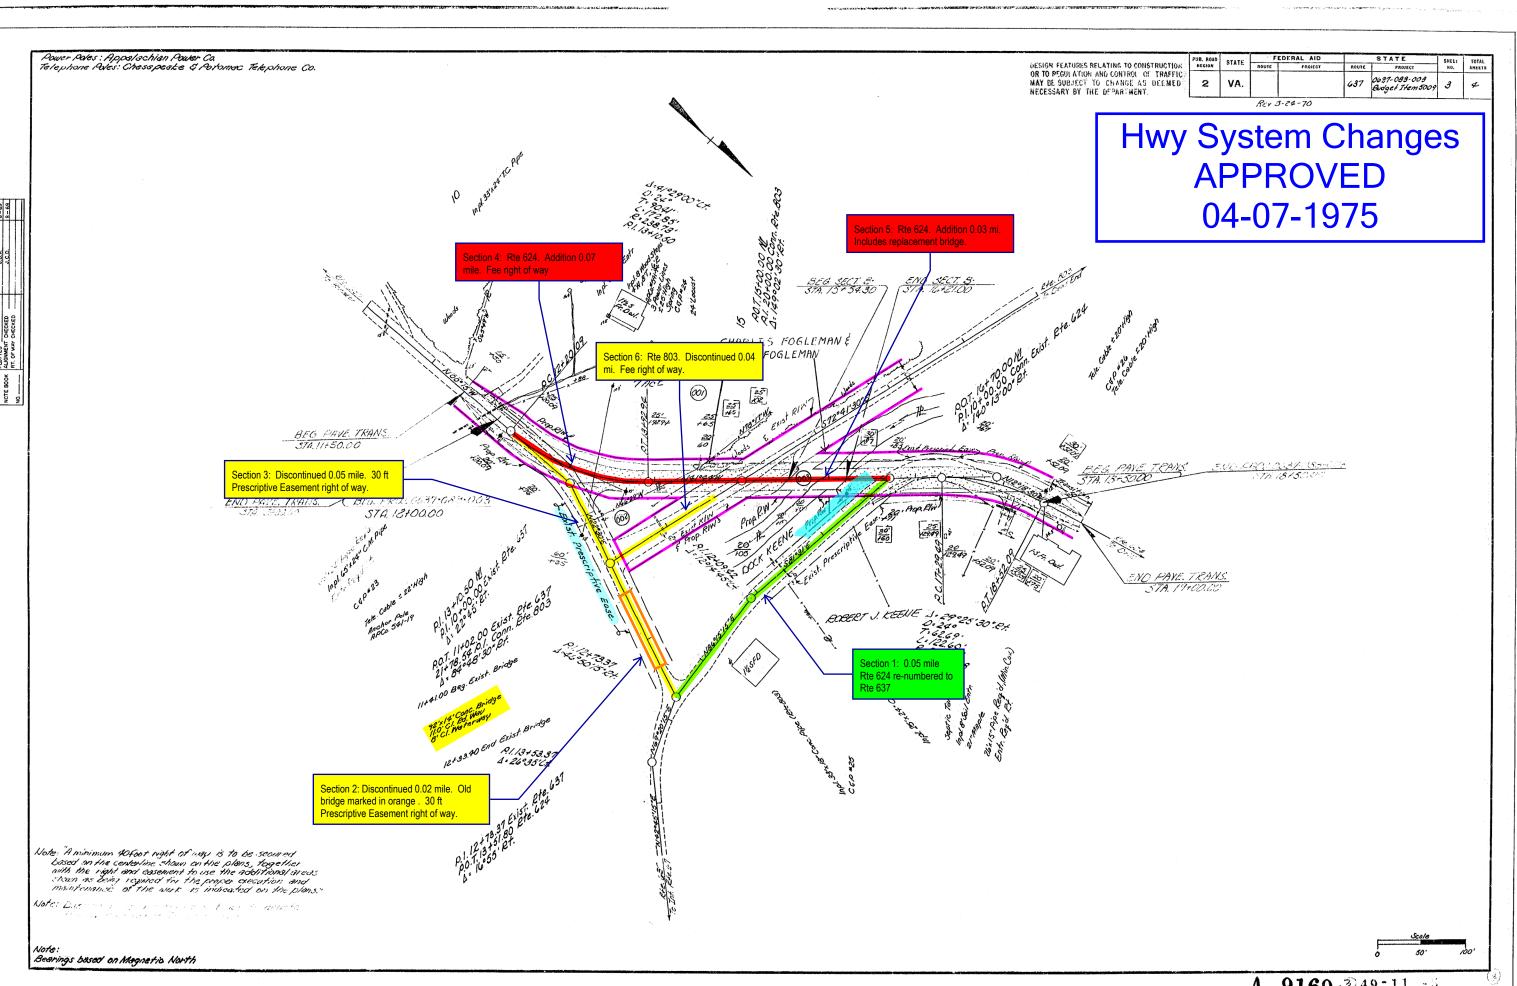

|
| Word of Victory | Rod Wicker         | \$5,000                |          |
| Elk Garden      | Brooke Atchley     | \$5,000                |          |

| Awarded   | \$297,000                        |
|-----------|----------------------------------|
| \$30,000  |                                  |
| \$35,000  |                                  |
| \$32,000  |                                  |
| \$200,000 |                                  |
|           | \$30,000<br>\$35,000<br>\$32,000 |

| American Relief Funds Expended | \$507,000 |
|--------------------------------|-----------|
|                                |           |

| American Relief Fund Balance | \$2,075,009.50 |
|------------------------------|----------------|
|------------------------------|----------------|



A 9169 349-11 -5

Print Date: 10/30/2020

## **RUSSELL COUNTY VA**

| Map#: 76R 2067 Record: 13248-1 911 Adr: 0 404 DRILL R Sale Price: 0 Occupancy:  Exterior Construction: WOOD FRAME Exterior Walls: CNDR BLOCK Foundation: CONCRETE Roofing: ASPHALT SHED | Zoning:  Interior  No. Rooms: 0  No. Bedrooms: 0  No. Baths: 0F / 0H  Floors: TILE  Floors: TILE  Interior: SHEET ROCK | Use Class:  Sit Street: PAVED Street: Utilities: SEPTIC Utilities: WELL Acreage: 0.000 Year Built: 1965 Stories: 1.00 Air Condition: Y |                                |                 |                 |        |
|-----------------------------------------------------------------------------------------------------------------------------------------------------------------------------------------|-------------------