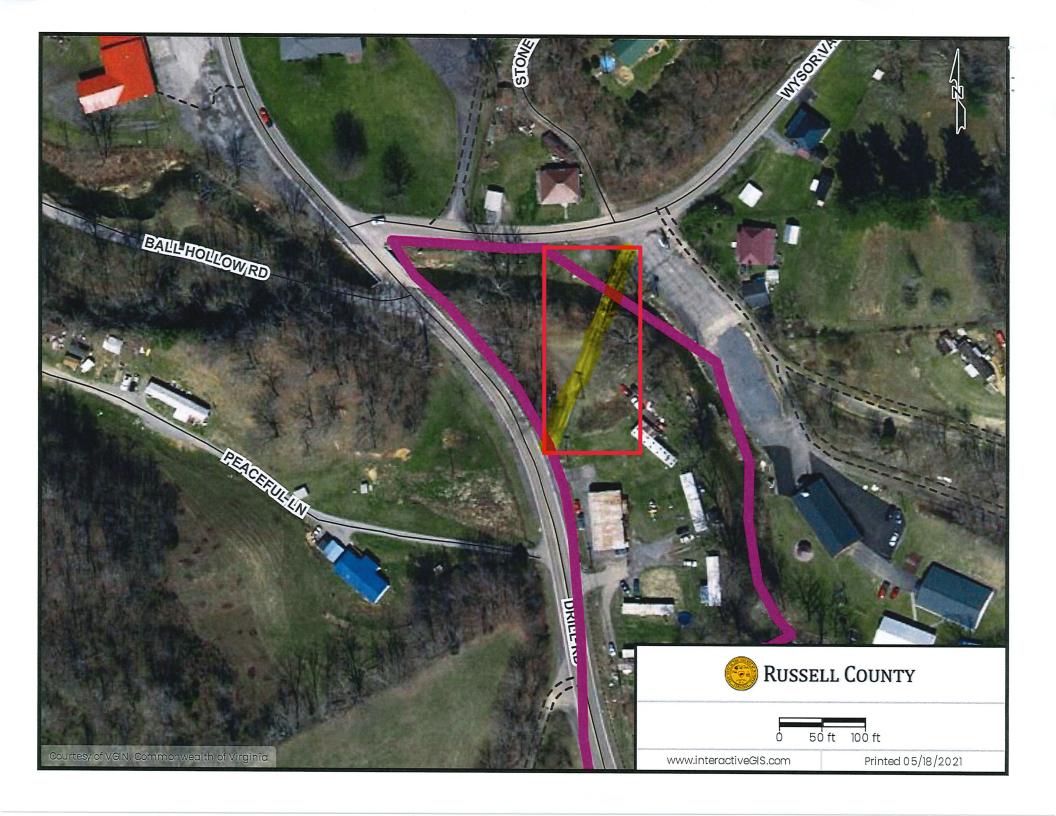

#### CONSTITUTIONAL OFFICER REPORTS AND REQUESTS

Russell County Page 2

Russell County Page 3

Prescriptive Easement Right-of-Way - 30 ft. width & 0.02-mile length............C-8

9. Deputy Emergency Management Coordinator Position – (Part-Time)............C-9