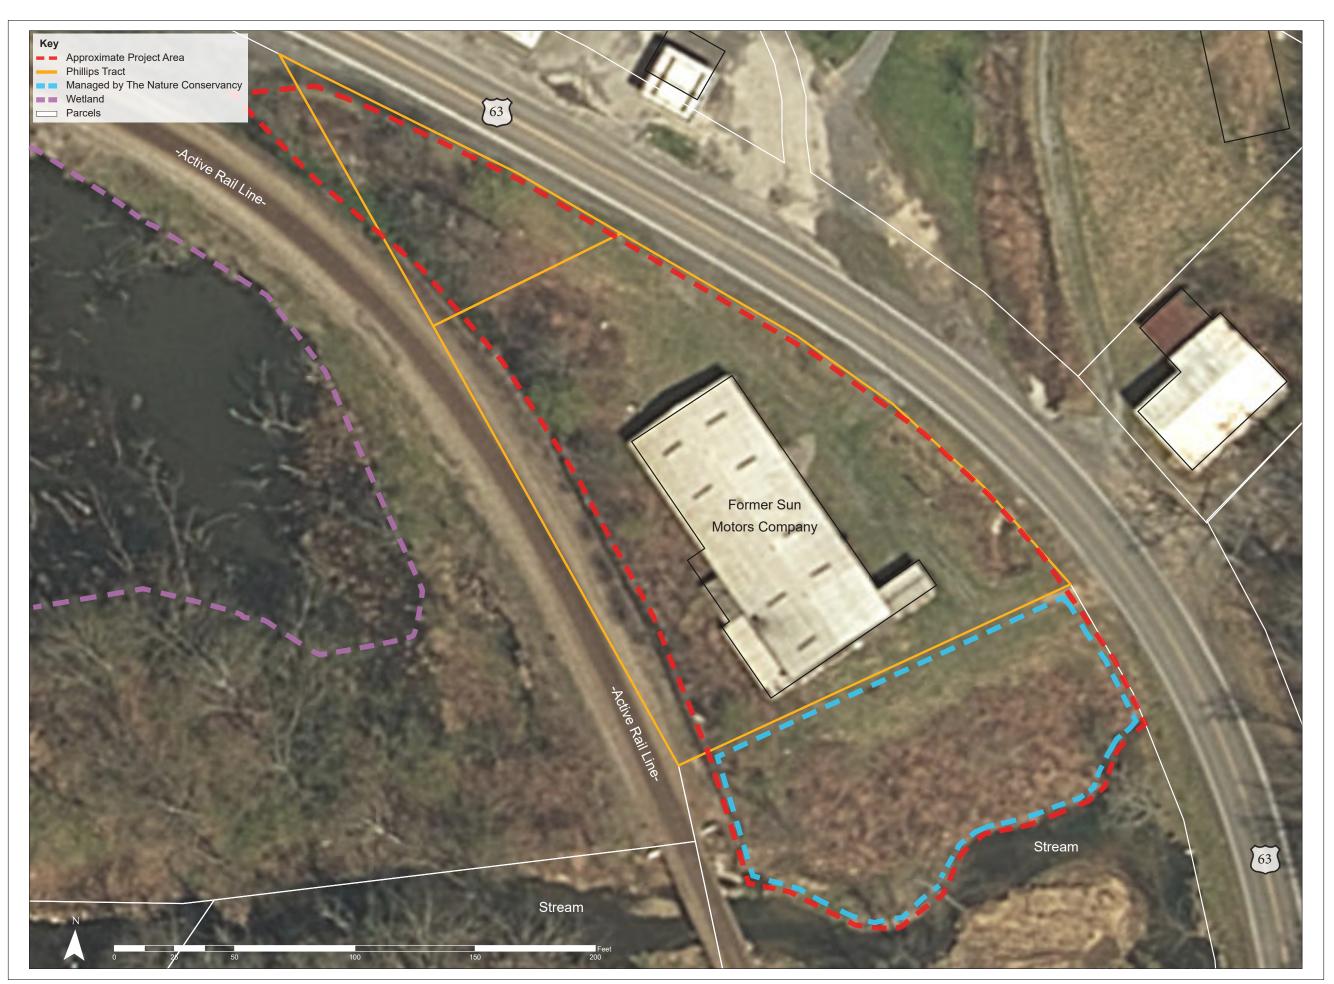

#### **APPROVAL TO PURCHASE THE SUN DISPOSAL SITE**

Motion made by Lou Wallace, second Steve Breeding and duly approved by the Board of Supervisors to approve the purchase of the Sun disposal site subject to VDOT site approval and final approval by legal counsel.