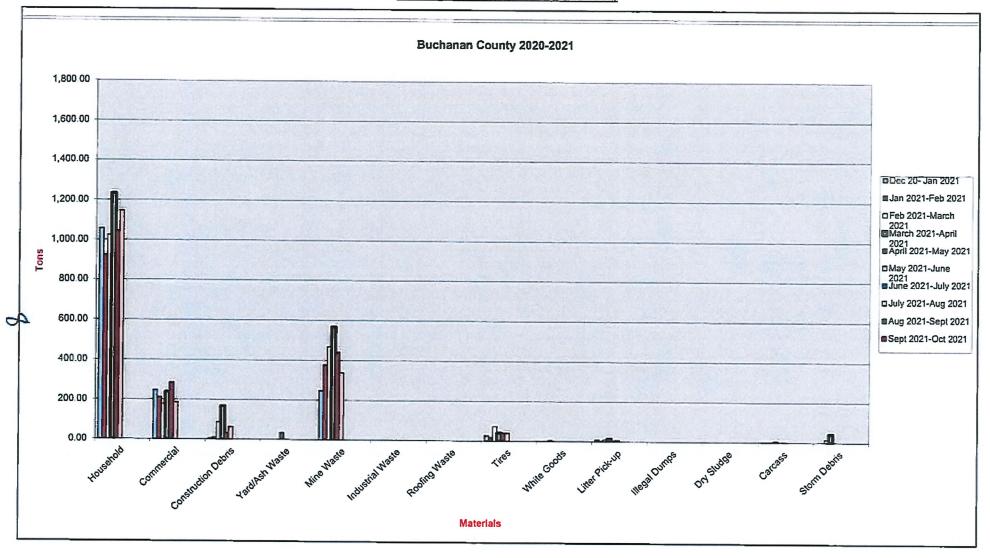

|                      |                |                                     |                   | · · · · · · · · · · · · · · · · · · · | Buchan             | an County Was               | te Stream Anal               |                     | 2,000,00          | m1 1241717     | , ur e.s (                     | 1,022.51                            | 1,412.01         | 1,007.23       | 2,011.60      |

Total Tonnage Includes the following towns:

Grundy







|                           |                      |                      |                |                                              |                                                       | Rus