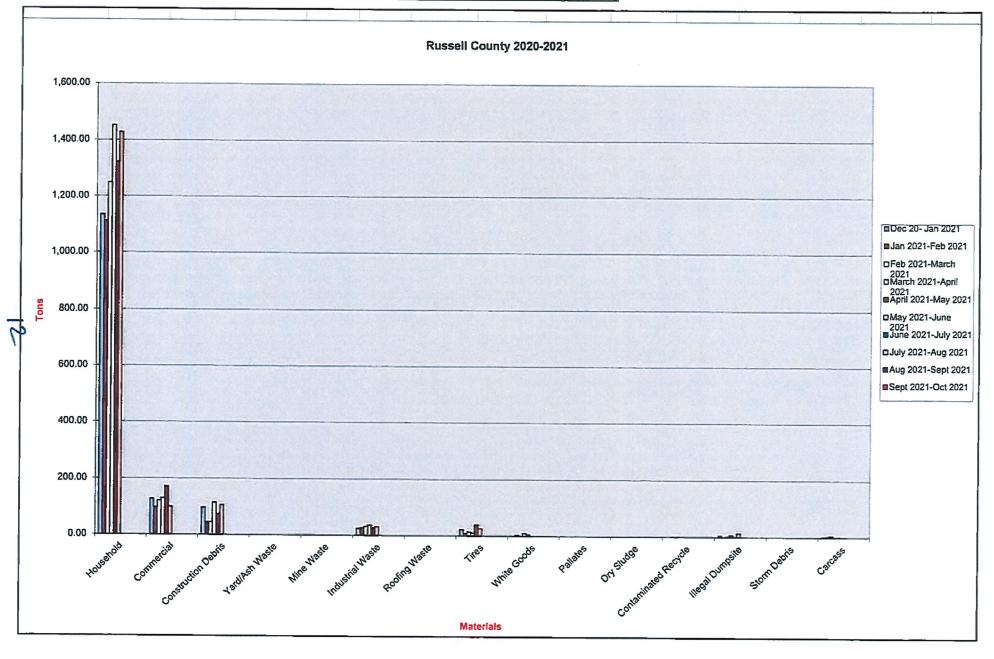

| 1,942.32       | 0.00<br>1,796,35 | 2,013.85       | 2.108.01       | 2,221,10       | 2,919,32       |





## Cumberland Plateau Regional Waste Management Authority

## **Cash Flow Statement**

### May 2021

| Cash Balance - April 30, 2021                                                 |                                     | 339,747.61                 |
|-------------------------------------------------------------------------------|-------------------------------------|----------------------------|
| Cash Received - Tipping Fees:  Buchanan (Apr)  Russell (Apr)  Dickenson (May) | 86,771.73<br>69,543.37<br>55,663.92 | 211 070 02                 |
| Cash Expenditures  Cash Expenditures - May 2021                               |                                     | 211,979.02<br>(221,518.97) |
| Cash Balance - May 31, 2021                                                   |