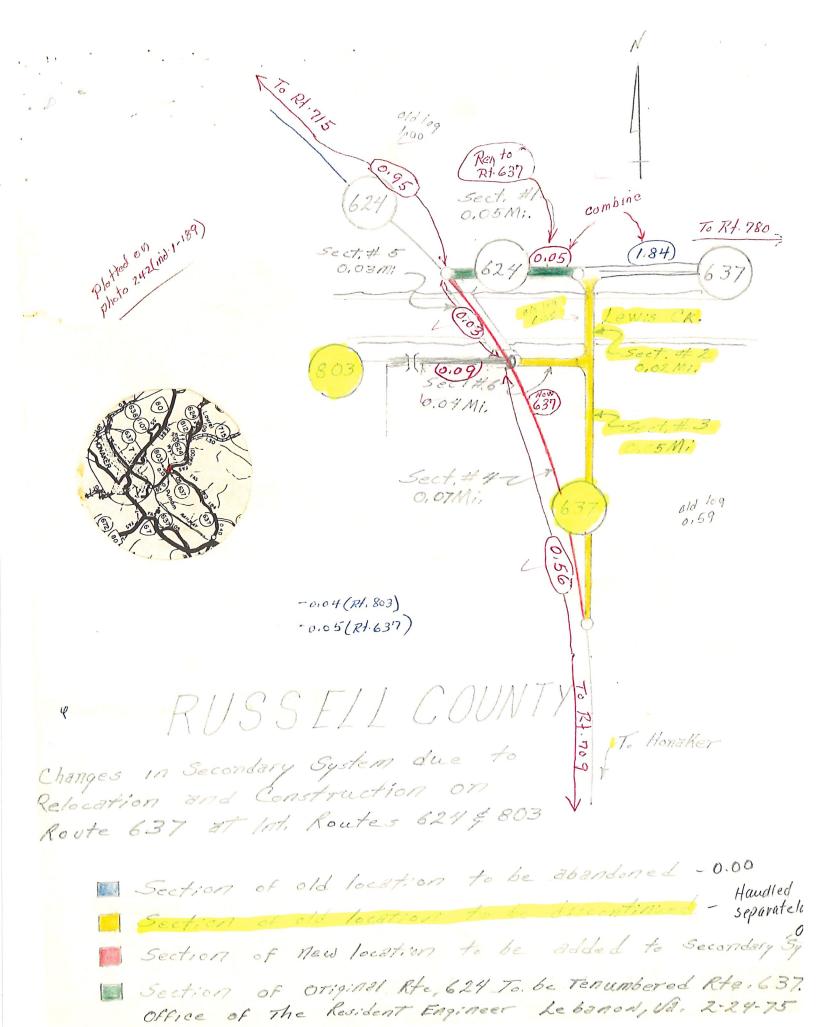

nia 24224

## Gentlemen:

A PARKET AND STREET, CO.

Secretary speed by the series of the second

Name of State of the

As requested in resolution by your Board on March 3, 1975, the following addition to the Secondary System of Russell County is hereby approved, effective April 7, 1975,

ADDITION

LENGTH

Sections 4 and 5 of new location Rte. 637 from Int. Rte. 624 to 0.07 M, S, Rt. 803.

0.10 Mi.

Also Disc (24803)

J. E. Harwood, Deputy Commissioner and Chief Engineer (1637) 0102 (169 Adjust)

Copies:

Mr. A. S. Mattox

Mr. J. P. Mills, Jr.

Mr. A. S. Brown

Mr. J. F. Turner

Mr. L. H. Dawson, Jr.

Mr. Frank Norris - Lebanon

-0.04

| HAP REVISED BY TPR 1 4 197 | HEM 6 |
|----------------------------|-------|
| CHECKID BY                 |       |
| RECORDED                   |       |











# RUSSELL COUNTY, VIRGINIA DEPUTY EMERGENCY MANAGEMENT COORDINATOR

Russell County, VA, is seeking a **part-time Deputy EmergencyManagement Coordinator**. This person will work directly for the Emergency Management Coordinator. This position will normally work 29 hours per week but may include additional hours during an emergency response. Hourly rate is based on education and experience.

Job duties include researching, submission, and administration of federal and state grants; planning and implementing disaster response plans and activities; recovery and mitigation; coordinating activities in the Emergency Operations Center (EOP) during emergencies; designing and participating in local and regional exercises; performing damage assessments and reimbursement requests; developing