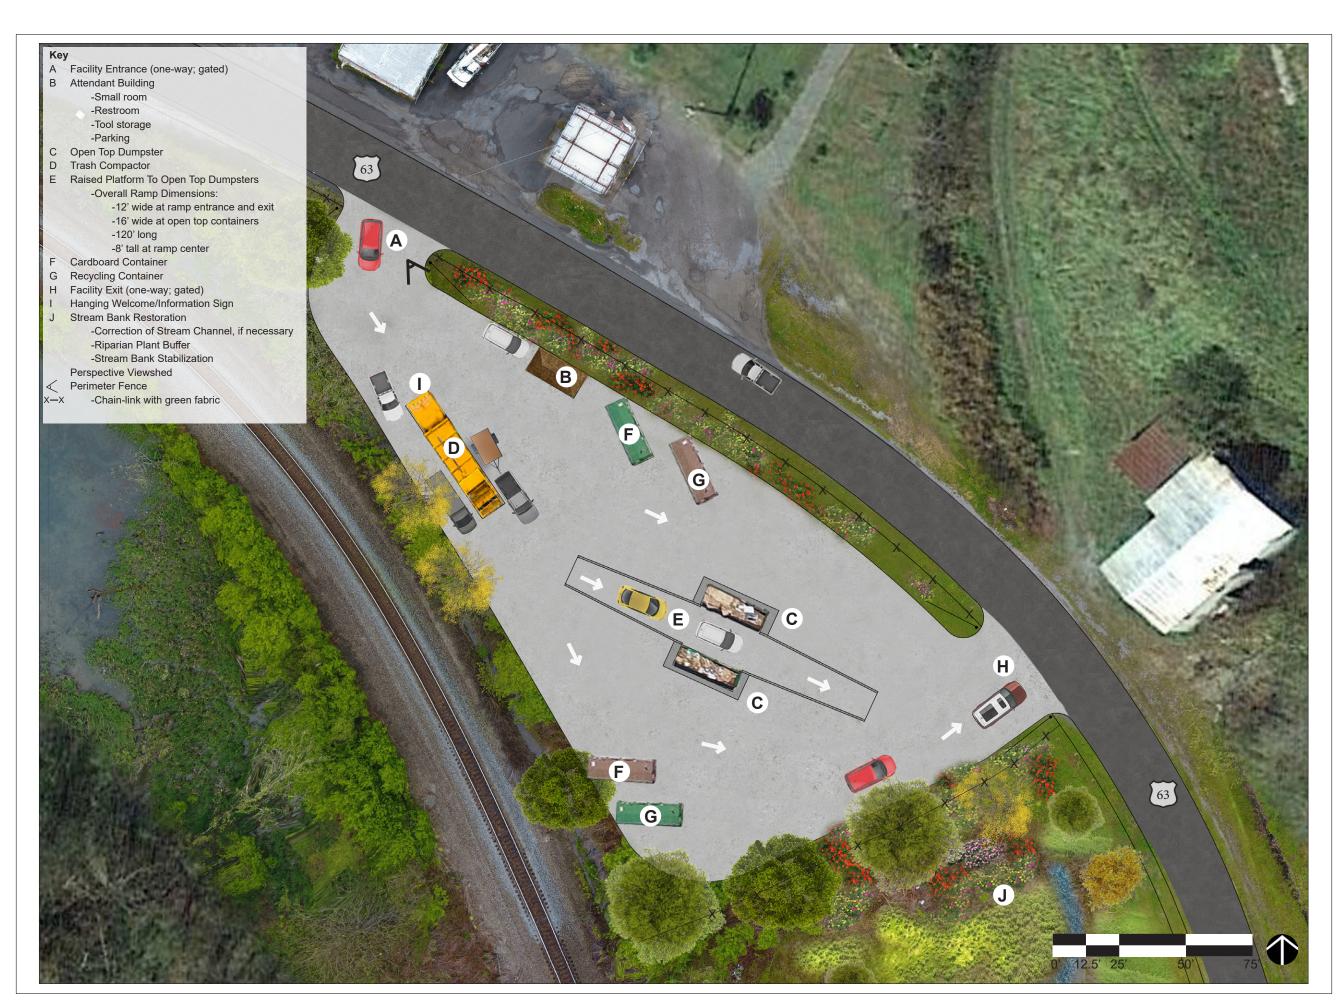

#### **APPROVAL TO PURCHASE THE SUN DISPOSAL SITE**

Motion made by Lou Wallace, second Steve Breeding and duly approved by the Board of Supervisors to approve the purchase of the Sun disposal site subject to VDOT site approval and final approval by legal counsel.