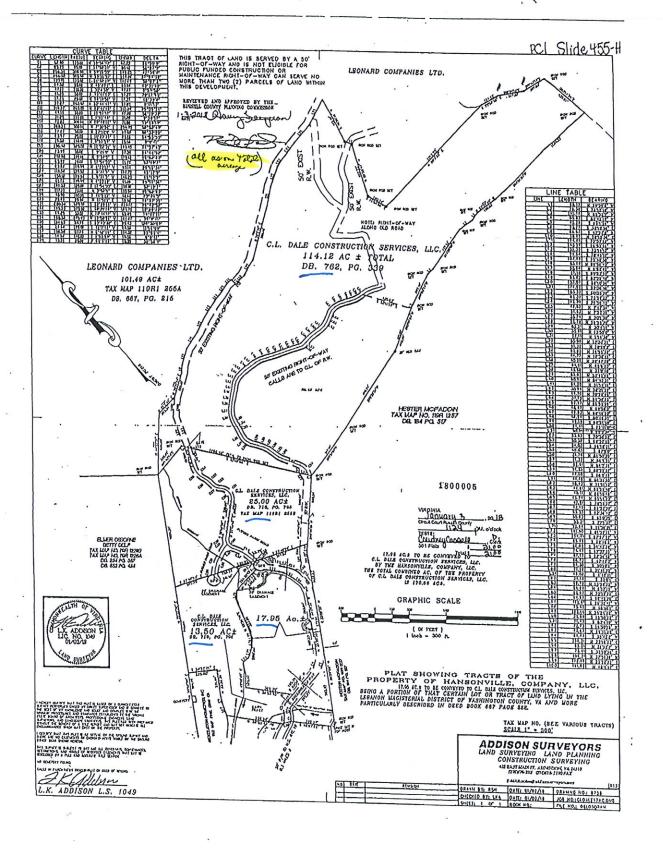

00 |

The Russell County Planning Commission requests that the Board of Supervisors review the attached survey. The survey or request was approved by the Russell County Planning Commission on **November 20, 2023**.

Review: RD Snead presented a plat (PC 1, Slide 455-H) for CL Dale Construction for review. He requested to have language that was added to the plat on January 3, 2018 be removed. The commission determined that this language cannot be enforced due to multiple parcels of land being served on this right of way before it meets the boundary of this property. Motion to recommend approval by the BOS was made by Charlie Edmonds, seconded by Jack Compton, motion passed. Oris Christian abstained from this vote.

Signed:

Russell County Planning Commission Vice Chairman

Date:

11/20/23





December 5, 2023

Mr. Lonzo Lester County Administrator Russell County, Virginia 137 Highland Drive, Suite A Lebanon, Virginia 24266 -7145 (*Via email*)

Re: Dante ATV Route Letter Report

T&L Project #717837

Dear Mr. Lester:

Thank you for the opportunity to be considered for a letter report to support all-terrain vehicle traffic in the Dante Community of Russell County, Virginia.

Thompson & Litton, Inc (T&L) contacted the Virginia Department of Transportation (VDOT) and understands they require certain analysis be performed by a properly licensed professional engineer to support all-terrain vehicle traffic in the Dante Community of Russell County, Virginia.

T&L proposes to make a site visit, and consider crash data, land use, and traffic generators to perform its analysis and prep