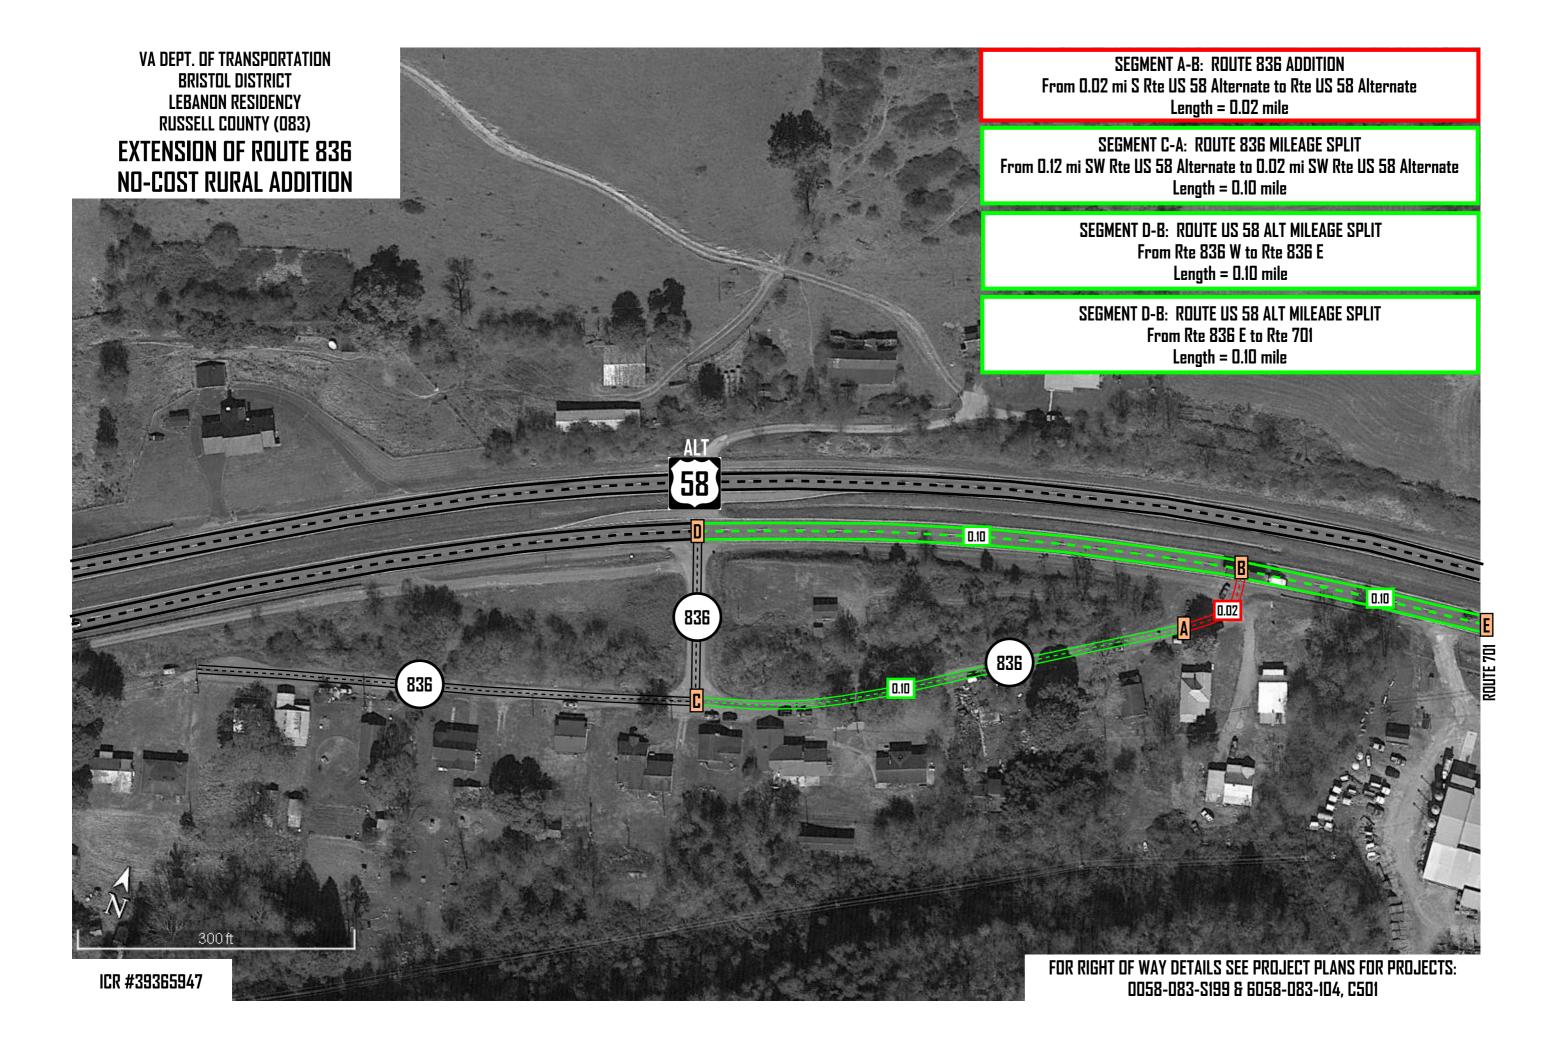

|                                  | 0            |
| Length Correction | Rt. 58 - US<br>HIGHWAY 58      | Data Adjustment,<br>Project by VDOT<br>§33.2-326 | RTE 836 W [D]               | RTE 836 E [B]               | 0.10   |                    |                                  | 0            |
| Addition          | Rt. 836 -<br>CULBERSON<br>LANE | Rural (CTB Policy<br>No Cost) §33.2-705          | 0.02 MI S US 58<br>ALT [A]  | US 58 ALT [B]               | 0.02   | 2                  | PROJECT<br>PLANS                 | 50           |
| Length Correction | Rt. 836 -<br>CULBERSON LN      | Data Adjustment,<br>Project by VDOT<br>§33.2-326 | 0.12 MI SW US 58<br>ALT [C] | 0.02 MI SW US 58<br>ALT [A] | 0.10   |                    |                                  | 0            |





# Russell County Public Schools Kimberly M. Hooker, Ed. D.

*Division Superintendent*Office 276.889.6500 Fax 276.889.6508

Post Office Box 8

84 Dr. Lorraine C. Turner Drive

Lebanon, Virginia 24266

School Board Members

Chairman Bob Gibson

December 4, 2023

Vice-Chairman Cynthia Compton

Tim Ball

Wayne Bostic

Linda Garrett

Kip Parsons

Mrs. Lou Ann Wallace, Chairperson Russell County Board of Supervisors 137 Highland Drive Lebanon, VA 24266

Alex Zachwieja

Dear Mdme Chair:

To participate in the additional state programs, we must meet the required maintenance of effort which includes the 2% salary increase for all fulltime employees. This will take effect January 2024.

Due to the budget released on October 12, 2023, the required local effort increased to \$9,218,102. We are ask