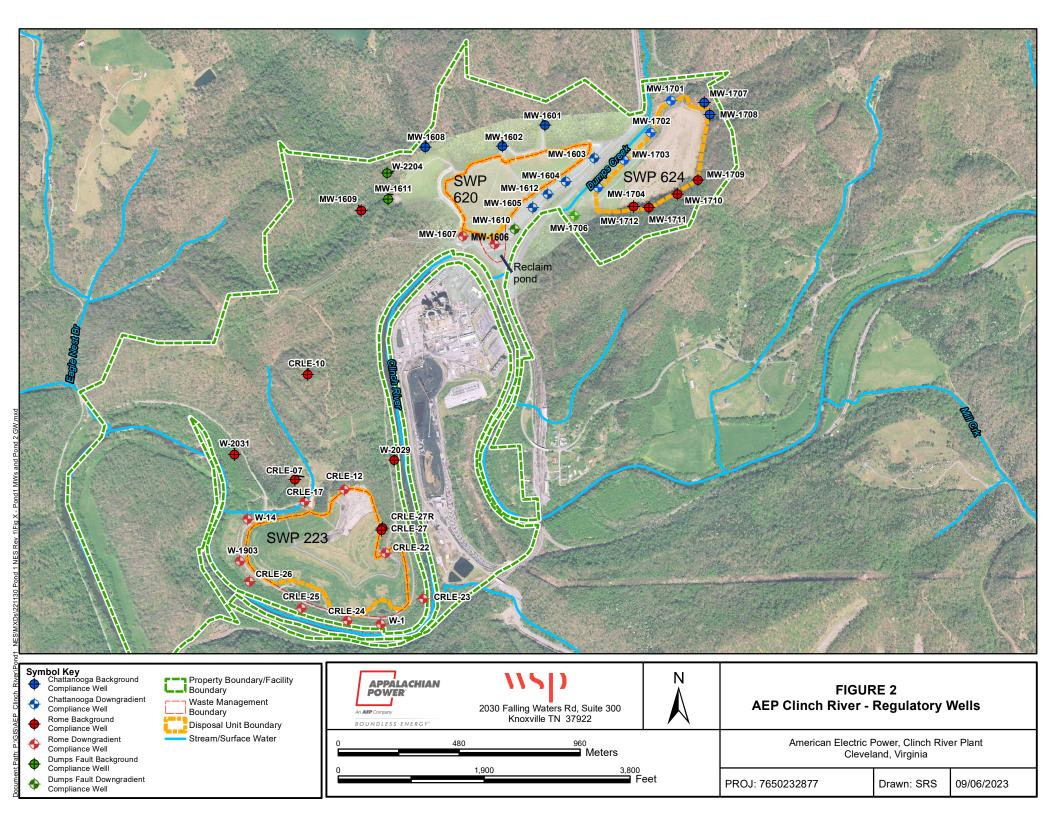

### **REPORTS**

| 1. JLARC Virginia's K-12 Teacher Pipeline ReportC-1                       |
|---------------------------------------------------------------------------|
| 2. VA Department of Elections – Polling Place Accessibility (Complete)C-2 |
| 3. SWCC – Annual Scholarship Banquet (10/10/23)C-3                        |
| 4. VA Opioid Abatement Authority - VOAA Workshop – 9/7/2023C-4            |
| 5. Russell County Landfill Groundwater – Solid Waste Permit 258C-5        |
| 6. AEP Industrial Landfill - Solid Waste Permit 223 & 620 & 624C-6        |