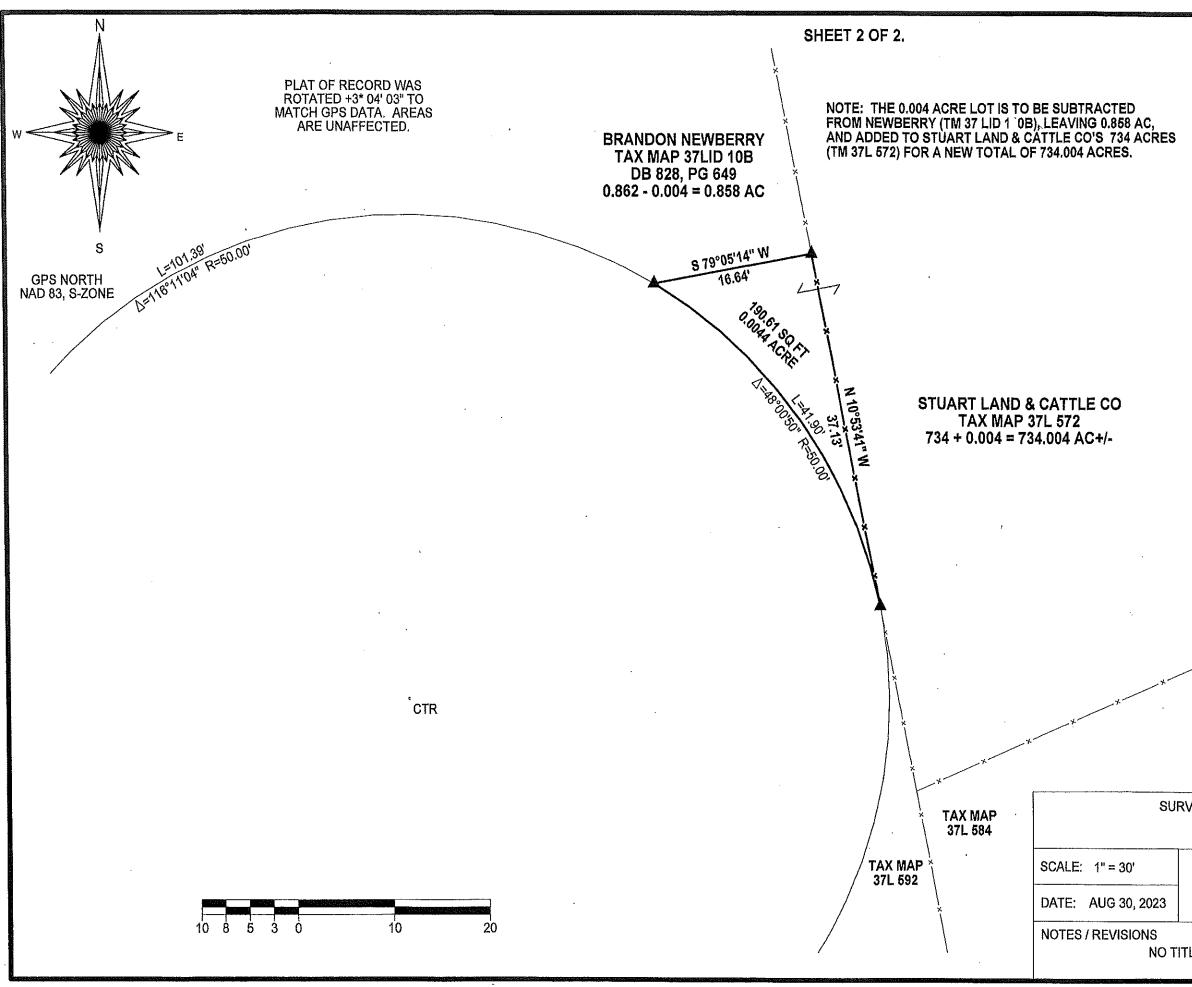

#### APPROVAL OF PLATS FOR BOUNDARY LINE ADJUSTMENTS AS REQUESTED BY THE PLANNING COMMISSION

Motion made by Oris Christian, second Steve Breeding and duly approved by the Board of Supervisors to approve plats for boundary line adjustments for Breeding, Couch, Amburgey and Warner as requested by the Russell County Planning Commission.