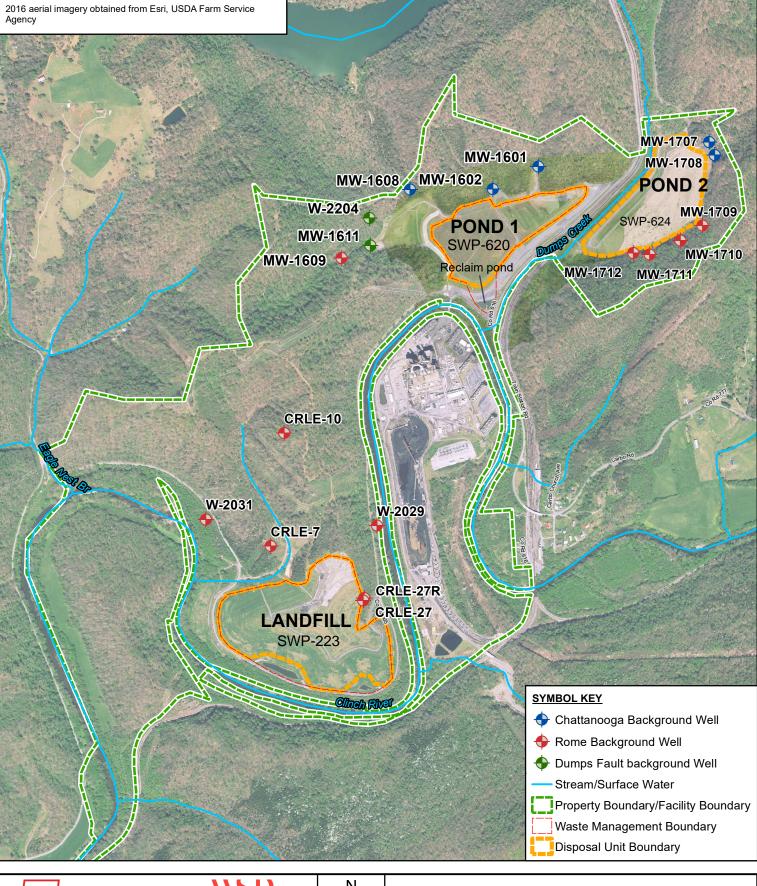

### **REPORTS**

| 1. JLARC Virginia's K-12 Teacher Pipeline ReportC-1                       |
|---------------------------------------------------------------------------|
| 2. VA Department of Elections – Polling Place Accessibility (Complete)C-2 |
| 3. SWCC – Annual Scholarship Banquet (10/10/23)C-3                        |
| 4. VA Opioid Abatement Authority - VOAA Workshop – 9/7/2023C-4            |
| 5. Russell County Landfill Groundwater – Solid Waste Permit 258C-5        |
| 6. AEP Industrial Landfill - Solid Waste Permit 223 & 620 & 624C-6        |