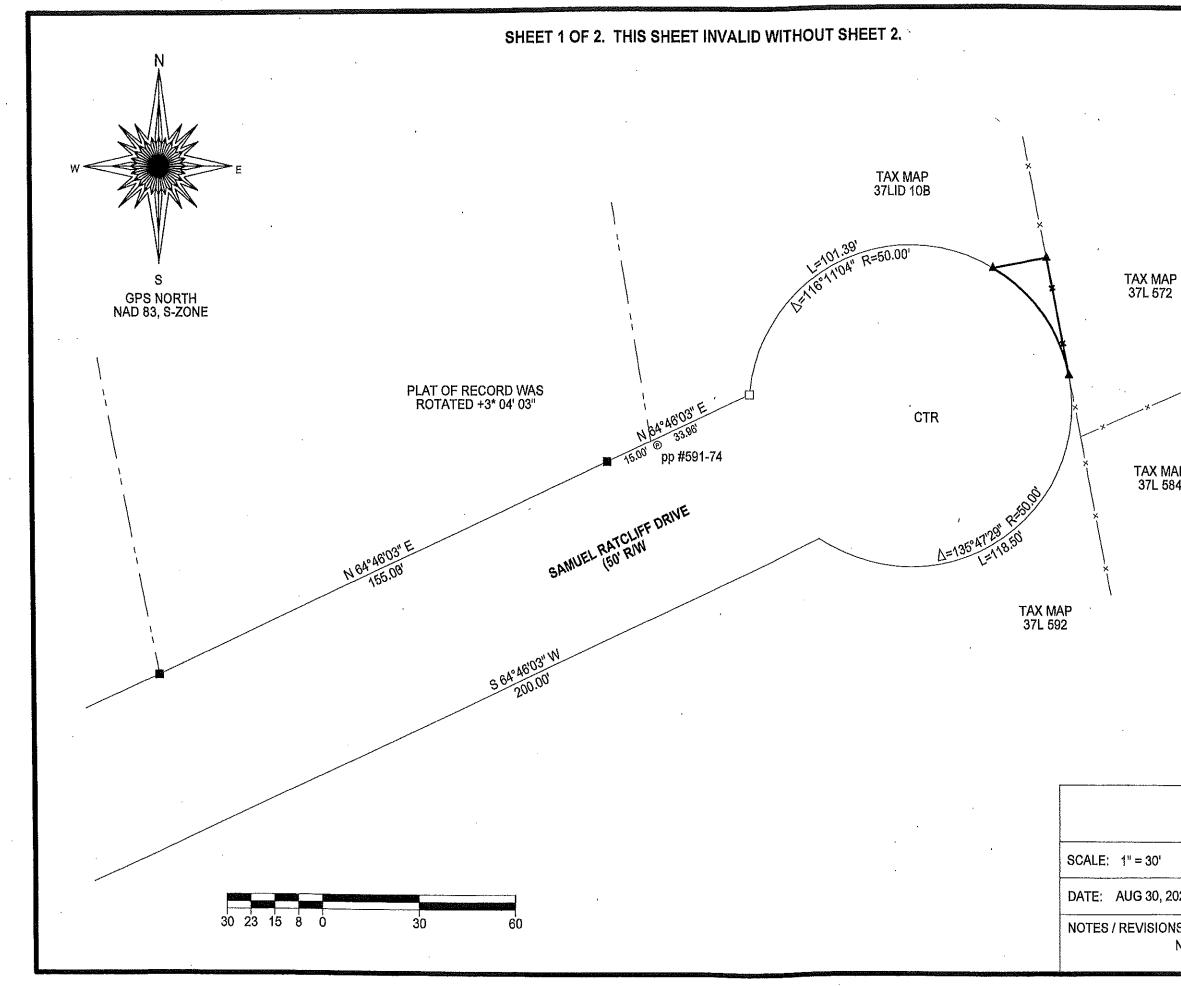

#### APPROVAL OF PLATS FOR BOUNDARY LINE ADJUSTMENTS AS REQUESTED BY THE PLANNING COMMISSION

Motion made by Oris Christian, second Steve Breeding and duly approved by the Board of Supervisors to approve plats for boundary line adjustments for Breeding, Couch, Amburgey and Warner as requested by the Russell County Planning Commission.