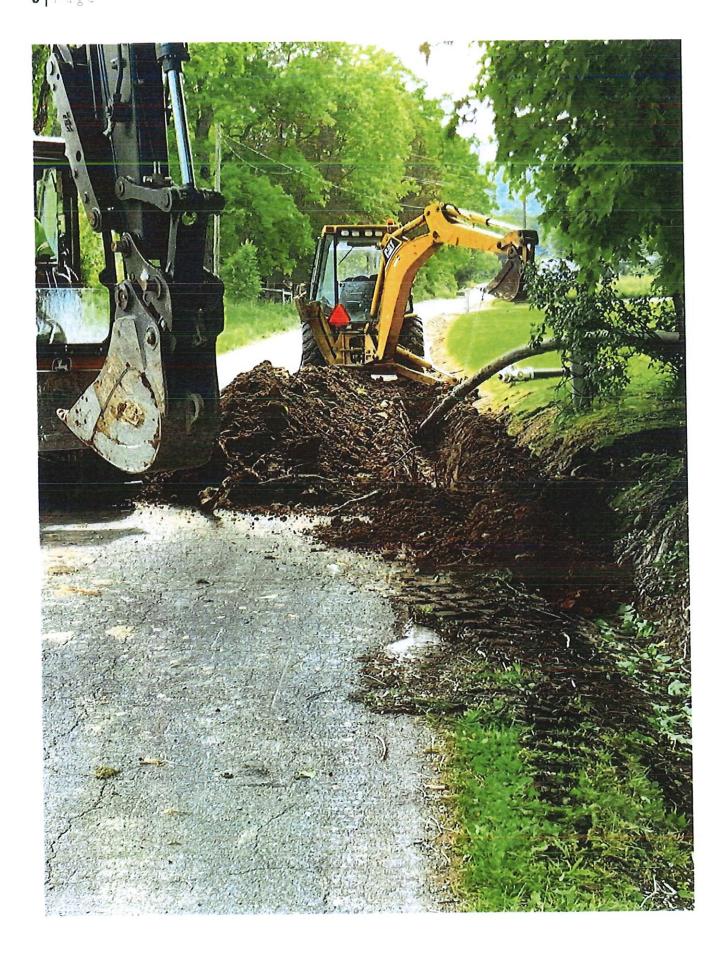

tomers with a proposed cost of \$342,800.

Morefield Bottom – Replacement of 4,360 L.F. of main line (various sizes) for approximately 42 customers with a proposed cost of \$1,013,500.

Neece Street and Blackstone Lane – Replacement of 1,000 L.F. of 4-inch main line for approximately 16 customers with a proposed cost of \$310,000.

Rt. 732 - Crooked Branch – Replacement of 3,500 L.F. of 4-inch main line for approximately 17 customers with a proposed cost of \$416,800.

#### RCPSA INTERCONNECTION PROJECTS

Back Valley - To allow pumping from South Clinchfield to Big A Mountain. Will require two pump stations.

Route 19/58 – To allow water purchase from Washington County. Cuba Porter, Harvey Hart, and James Baker met with Washington County Service Authority on November 9, 2021, to discuss.





#### RCPSA Board Members,

The items listed below provide a brief description of work performed in all departments of the PSA.

- 1. <u>Belfast Phase II & III:</u> We have now received the final signature on the easement from the Raines heirs and the project is underway again. There remains approximately 2500' of main line to be installed before making service installations. Weather permitting, this project will be completed in a timely manner.
- 2. <u>Castlewood System Improvements Phase I (WSL-027-17):</u> The final portion of the project is currently underway and RCPSA staff is working with the contractor to do the fusing on the HDPE pipe.
- 3. <u>House & Barn Mountain Project:</u> Tim Mullins has resubmitted a funding application to VDH for this project. We are currently waiting fo