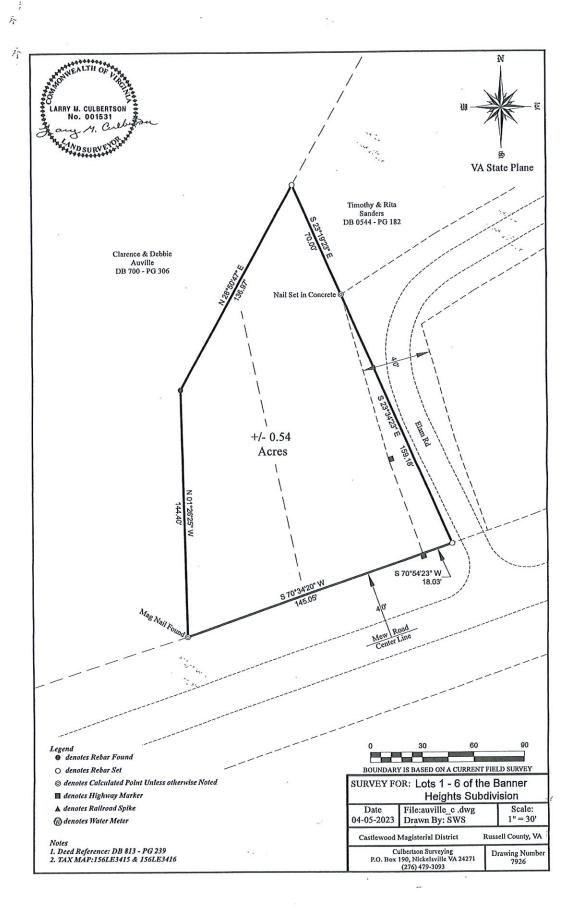

|
| Mark Mitchell by Chiptal White                                                                                                                                                                                            |
| Date                                                                                                                                                                                                                      |
| <u>[6 a1 a3</u>                                                                                                                                                                                                           |



# MONTHLY BANK BALANCES

# May 31, 2023

| Regular Account                            | 14,098,217.95 |     |
|--------------------------------------------|---------------|-----|
| Employee Insurance                         | 4,696,671.38  |     |
| Employee Claims Account                    | 1,000.00      |     |
| Non-Judicial Reals Estate Sales            | 25,696.70     |     |
| School Textbook                            | 5,582.00      |     |
| Sheriff Domestic Violence                  | 1,183.35      |     |
| Petty Cash Treasurer                       | 694.80        |     |
| Sheriff Seized Assets                      | 27,064.78     |     |
| Sheriff Restitution                        | 3,861.12      |     |
| Sheriff Forfeited Assets                   | 1,348.49      |