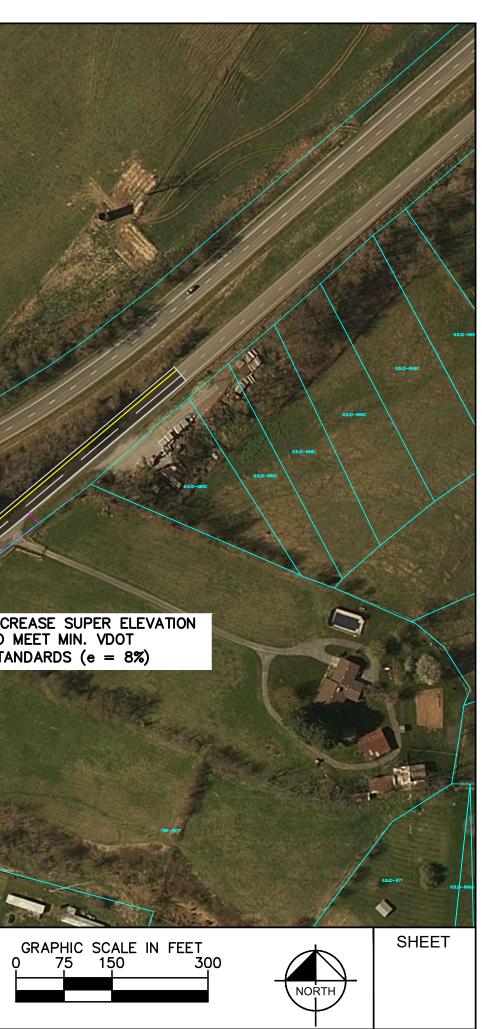

#### APPROVAL OF RESOLUTIONS FOR VDOT RTE. 1211 AND RTE. 661 RECREATIONAL ACCESS FUNDS

Motion made by Carl Rhea, second Steve Breeding and duly approved by the Board of Supervisors to approve VDOT Rte. 1211 (Cleveland Falls/Barrens) and Rte. 661 (Cleveland Campground) Recreational Access Funds Resolutions.