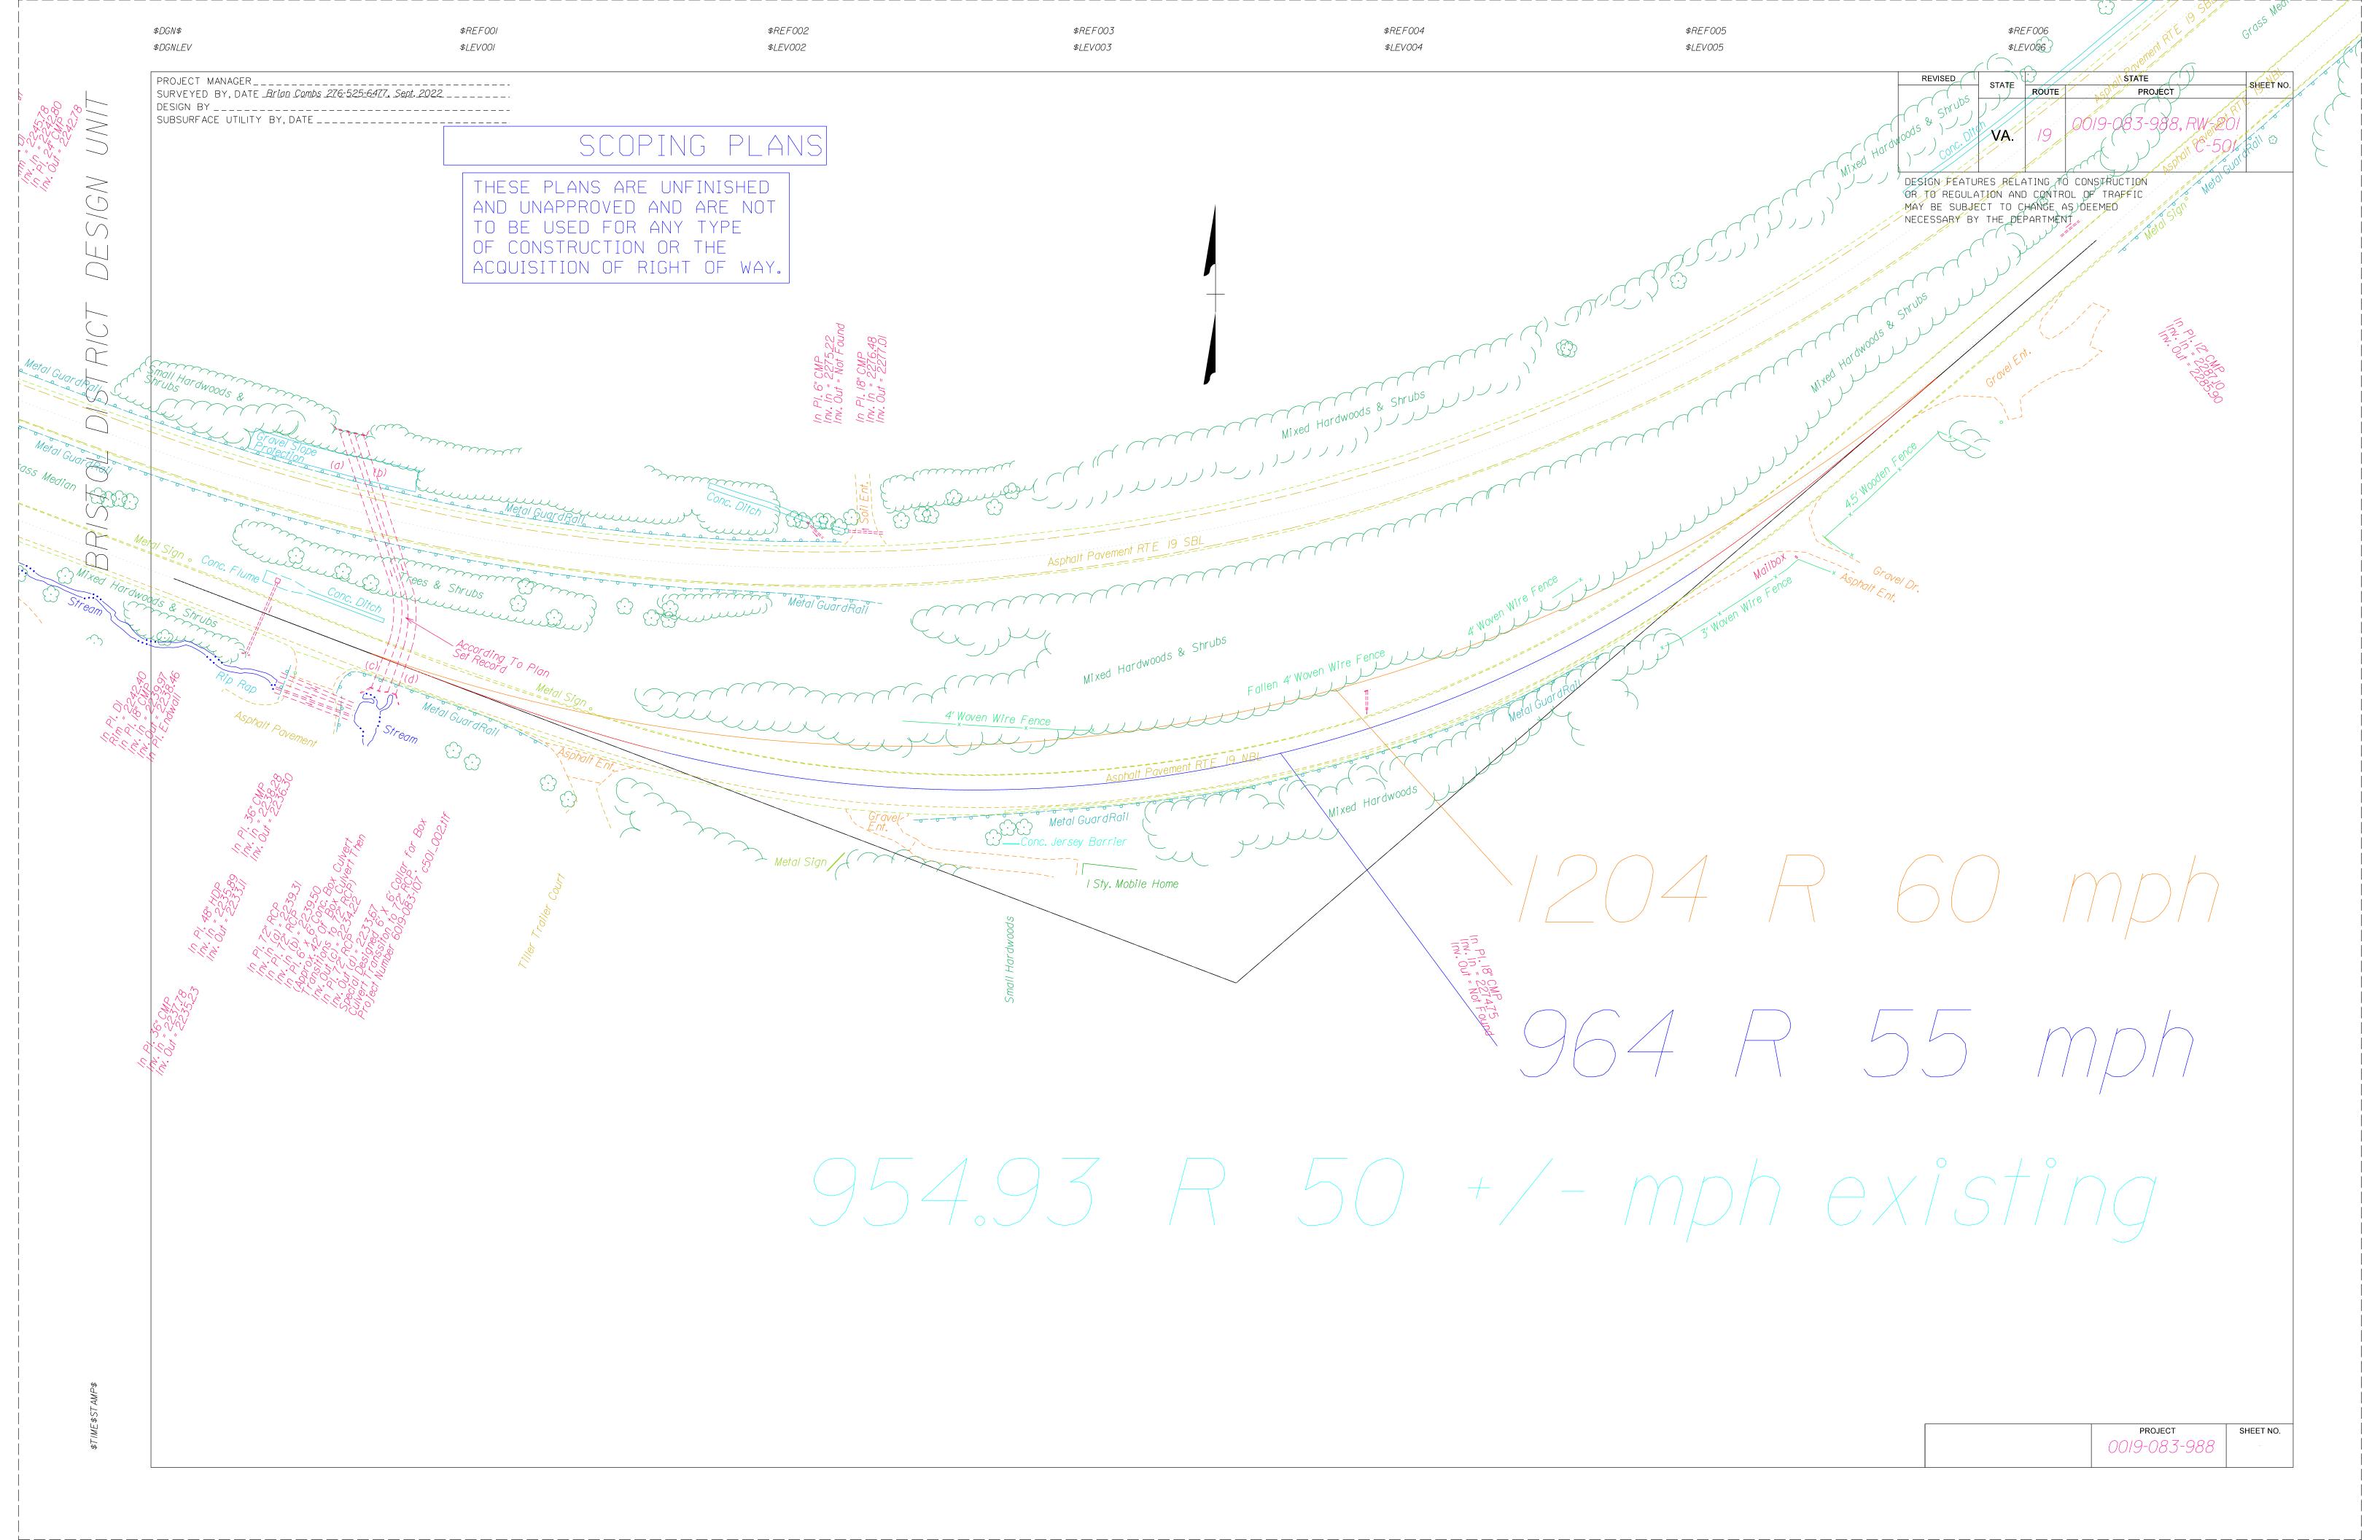

#### APPROVAL OF THE VDOT SECONDARY SIX-YEAR CONSTRUCTION PLAN

Motion made by David Eaton, second Carl Rhea and duly approved by the Board of Supervisors to approve the VDOT Six-Year Construction Plan from 2022/23 to 2027/28.

The vote was:

Aye: David Eaton, Carl Rhea, Tim Lovelace, Lou Wallace, Steve Breeding, Rebecca Dye and Oris Christian Nay: None