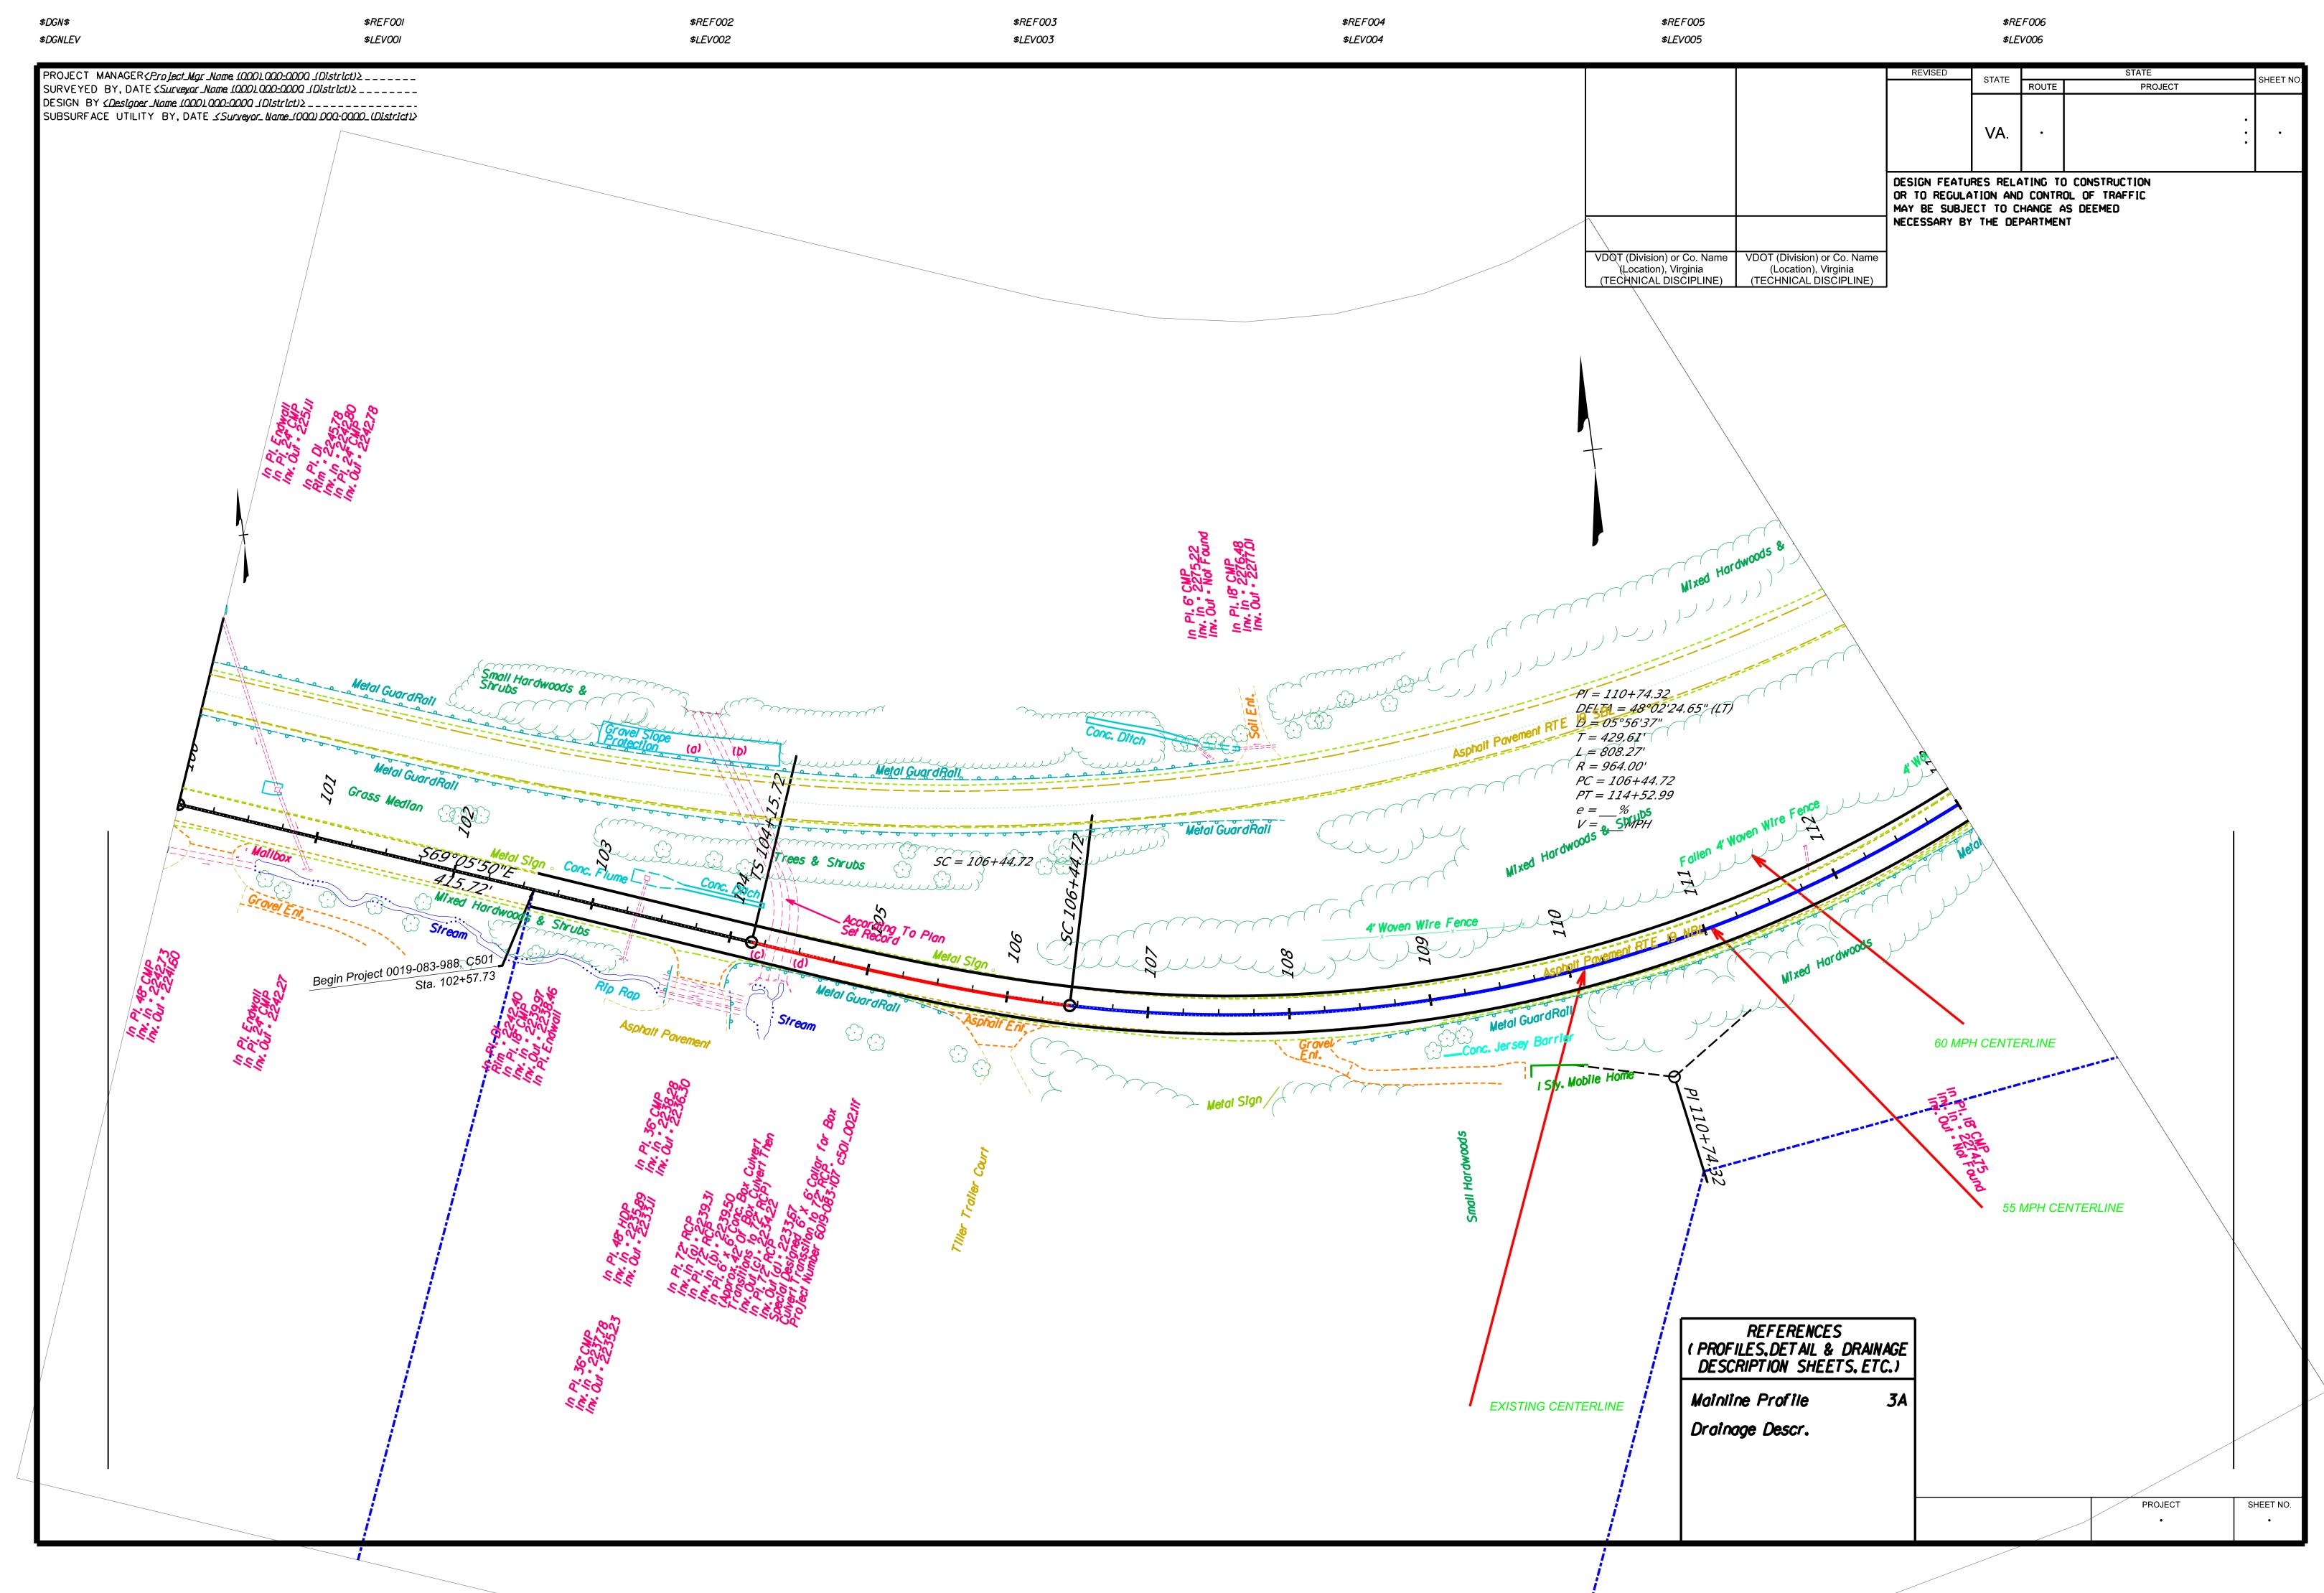

#### APPROVAL OF RESOLUTIONS FOR VDOT RTE. 1211 AND RTE. 661 RECREATIONAL ACCESS FUNDS

Motion made by Carl Rhea, second Steve Breeding and duly approved by the Board of Supervisors to approve VDOT Rte. 1211 (Cleveland Falls/Barrens) and Rte. 661 (Cleveland Campground) Recreational Access Funds Resolutions.