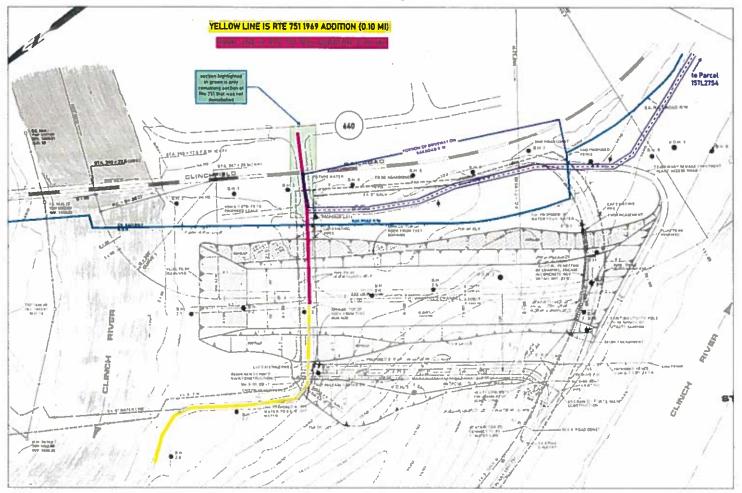

#### APPROVAL OF A RESOLUTION TO ABANDON VDOT RTE. 751

Motion made by David Eaton, second Steve Breeding and duly approved by the Board of Supervisors to approve a Resolution to abandon VDOT Route 751.

The vote was:

Aye: Steve Breeding, David Eaton, Tim Lovelace, Lou Wallace, Carl Rhea, Rebecca Dye and Oris Christian Nay: None

#### SUBMOTION TO TABLE THE RESOLUTION TO ABANDON VDOT RTE. 751

Motion made by Tim Lovelace, second Oris Christian and duly approved by the Board of Supervisors to table the approval of a Resolution to Abandon VDOT Rte. 751.

The vote was:

Aye: Tim Lovelace, Oris Christian, Carl Rhea, Steve Breeding, David Eaton, Lou Wallace and Rebecca Dye Nay: None