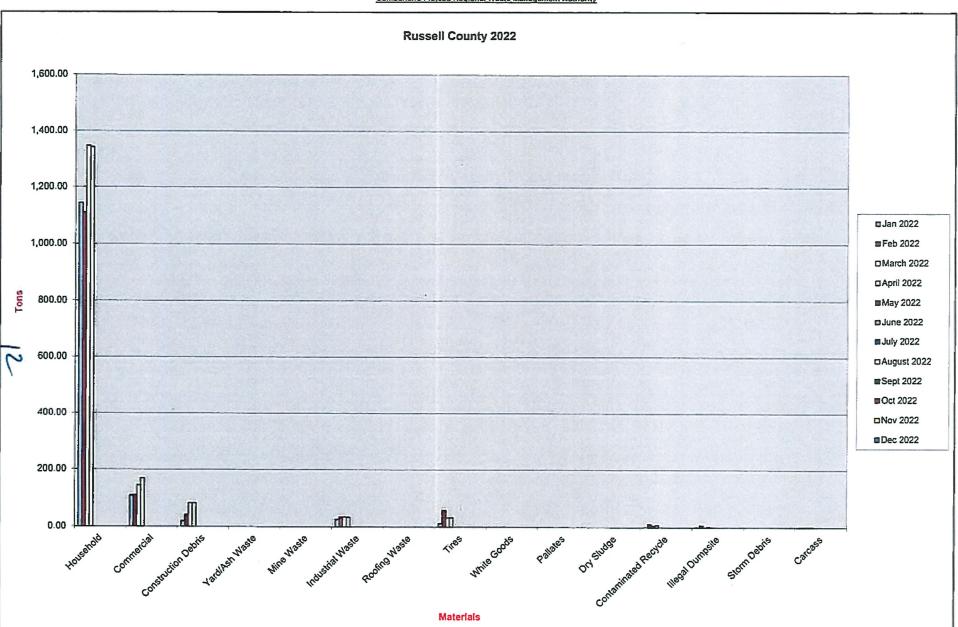

|                                                                         |                                                                          |                                                                        |                                                              |



### Cumberland Plateau Regional Waste Management Authority

### **Cash Flow Statement**

### April 2022

Cash Balance -Mar 31, 2022

256,392.36

Cash Received - Tipping Fees:

| Buchanan (Mar)  | 70,977.56 |
|-----------------|-----------|
| Dickenson (Mar) | 47,740.48 |
| Russell (Mar)   | 61,330.82 |

180,048.86

Cash Expenditures

Cash Expenditures - Apr 2022

(191,317.68)

Cash Balance - April 30, 2022

245,123.54

| Fund Balances:                 | ·····      |
|--------------------------------|------------|
| Capital Equip Replacement Fund | 165,510.00 |
| DEQ C/D                        | 25,022.46  |
|                                |            |
|                                | 25,022.46  |

Total in Bank 435,656.00

•

### Cumberland Plateau Regional Check Register For the Pe