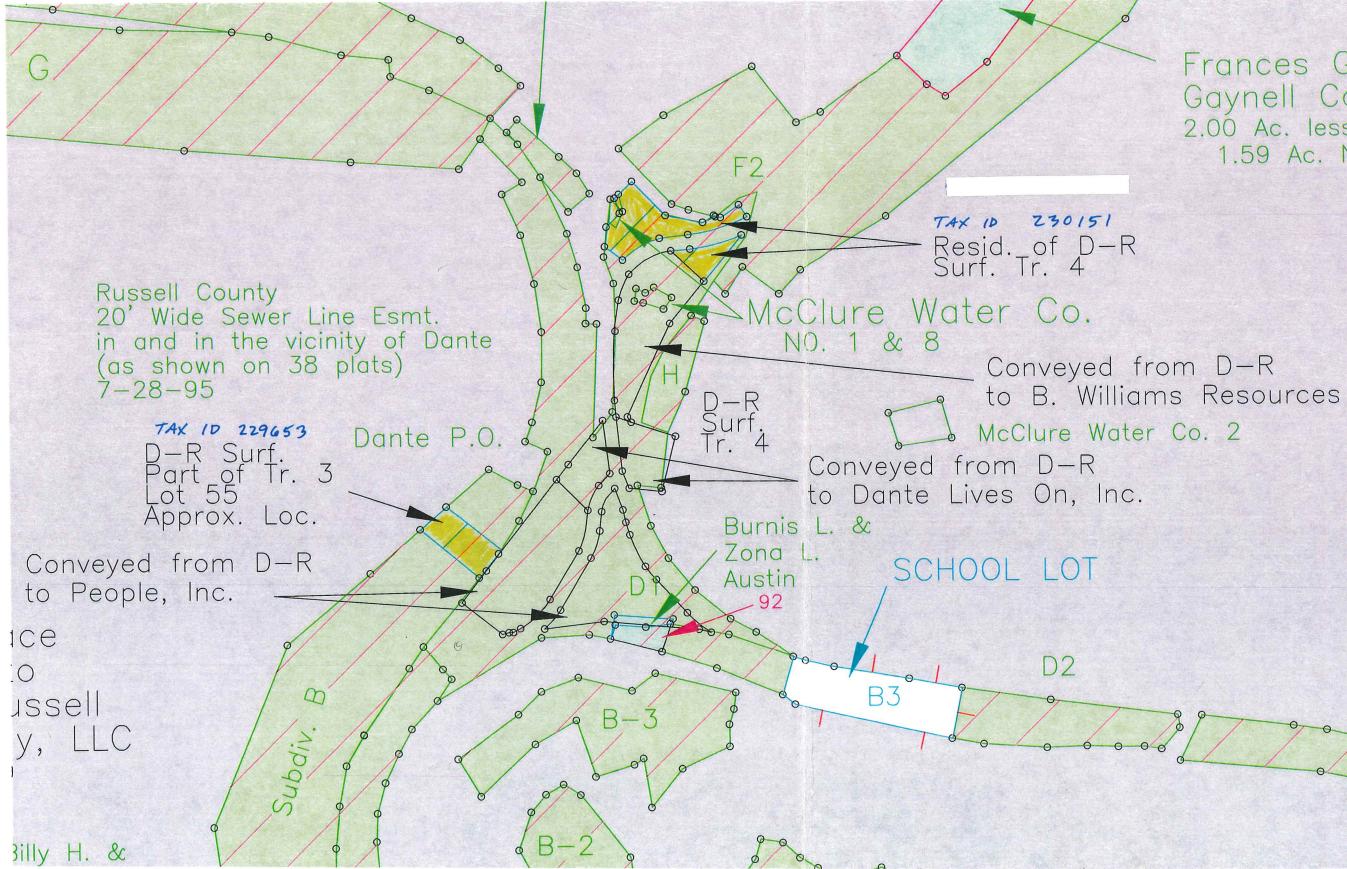

LC

BY:

: Paul A. Mullins, Vice President

# COMMONWEALTH OF VIRGINIA

COUNTY OF \_\_\_\_\_

The foregoing instrument was acknowledged before me on this \_\_\_\_\_ day of

\_\_\_\_\_, 2022, by Paul A. Mullins, the Vice President of Contura CAPP Land, LLC, on

behalf of the said limited liability company.

Notary Public

My commission expires:

# **GRANTEE:**

# **RUSSELL COUNTY**

# By: Russell County Board of Supervisors

By:\_\_\_

Lou Ann Wallace, Chairperson

# COMMONWEALTH OF VIRGINIA

COUNTY OF \_\_\_\_\_

The foregoing instrument was acknowledged before me on this \_\_\_\_\_ day of

\_\_\_\_\_, 2022, by Lou Ann Wallace, Chairperson of the Russell County Board of

Supervisors.

Notary Public

My commission expires:

# **APPROVED**:

M. Katherine Patton, Russell County Attorney







х в 7

11' = 200

Frances Gullett & Gaynell Cook 2.00 Ac. less 0.41 Ac. R/ 1.59 Ac. Net

D3



Board of Supervisors 137 Highland Drive Lebanon, VA 24266 Action Item C-1 – C-9 Presenter: Administrator

Meeting: 6/6/22 6:00 PM

# **County Administrator Reports & Requests**

The County Administrator Reports & Request for May 2022:

# **REPORTS**

| 1. | VDOT Rte. 19 Safety Project ScheduleC-1                                                                                                            |
|----|----------------------------------------------------------------------------------------------------------------------------------------------------|
| 2. | VACo Region 12 & 13 Legislative Meeting - Russell County Gov't Center<br>August 23, 2022 – 1 P.M. to 3 P.MC-2_