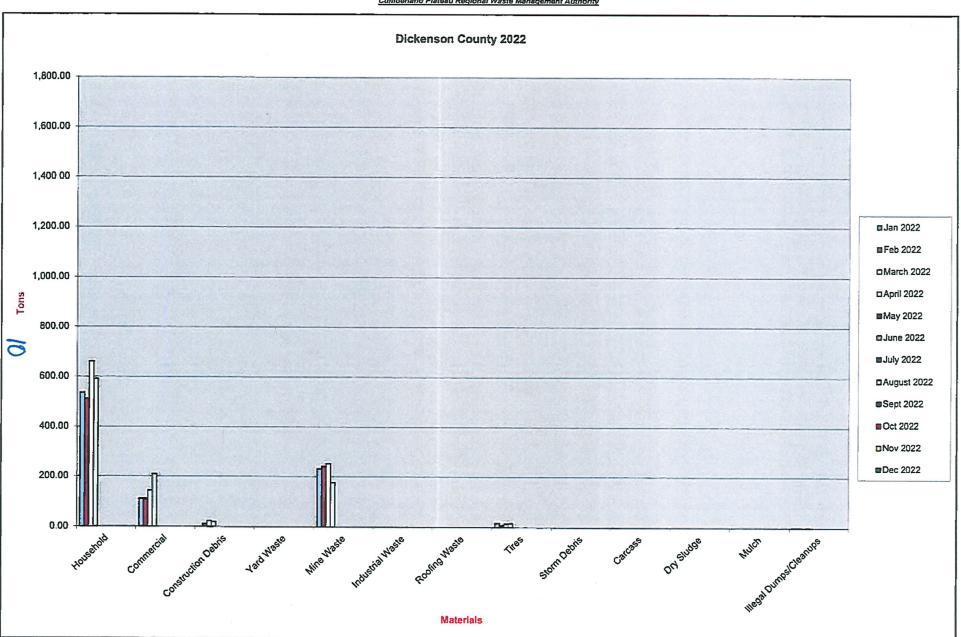

|                    |   |



Cumberland Plateau Regional Waste Management Authority

| Waste Material         (Tons)         (Tons) <th< th=""><th>149.18<br/>98.57<br/>0.00<br/>28.54<br/>0.00<br/>11.63<br/>10.99<br/>0.00<br/>0.00<br/>0.00<br/>0.00<br/>0.00<br/>0.00<br/>0.0</th><th>2019<br/>(Toma)<br/>1.243.40<br/>119.33<br/>81.85<br/>82.74<br/>0.00<br/>33.36<br/>0.00<br/>37.31<br/>13.34<br/>0.00<br/>0.00<br/>0.00<br/>0.00<br/>6.87<br/>0.00<br/>1.14</th><th>2018<br/>(Tons)<br/>1.227.08<br/>204.97<br/>42.65<br/>18.69<br/>0.00<br/>28.84<br/>0.00<br/>34.23<br/>0.00<br/>0.34.23<br/>0.00<br/>0.00<br/>0.00<br/>0.00<br/>5.63</th><th>2017<br/>(Toms)<br/>1,105.87<br/>122.80<br/>65.59<br/>23.61<br/>0.00<br/>34.79<br/>0.00<br/>9.57<br/>0.00<br/>9.57<br/>0.00<br/>0.00<br/>0.00<br/>0.00</th><th>April 1, 202<br/>2016<br/>(Tons)<br