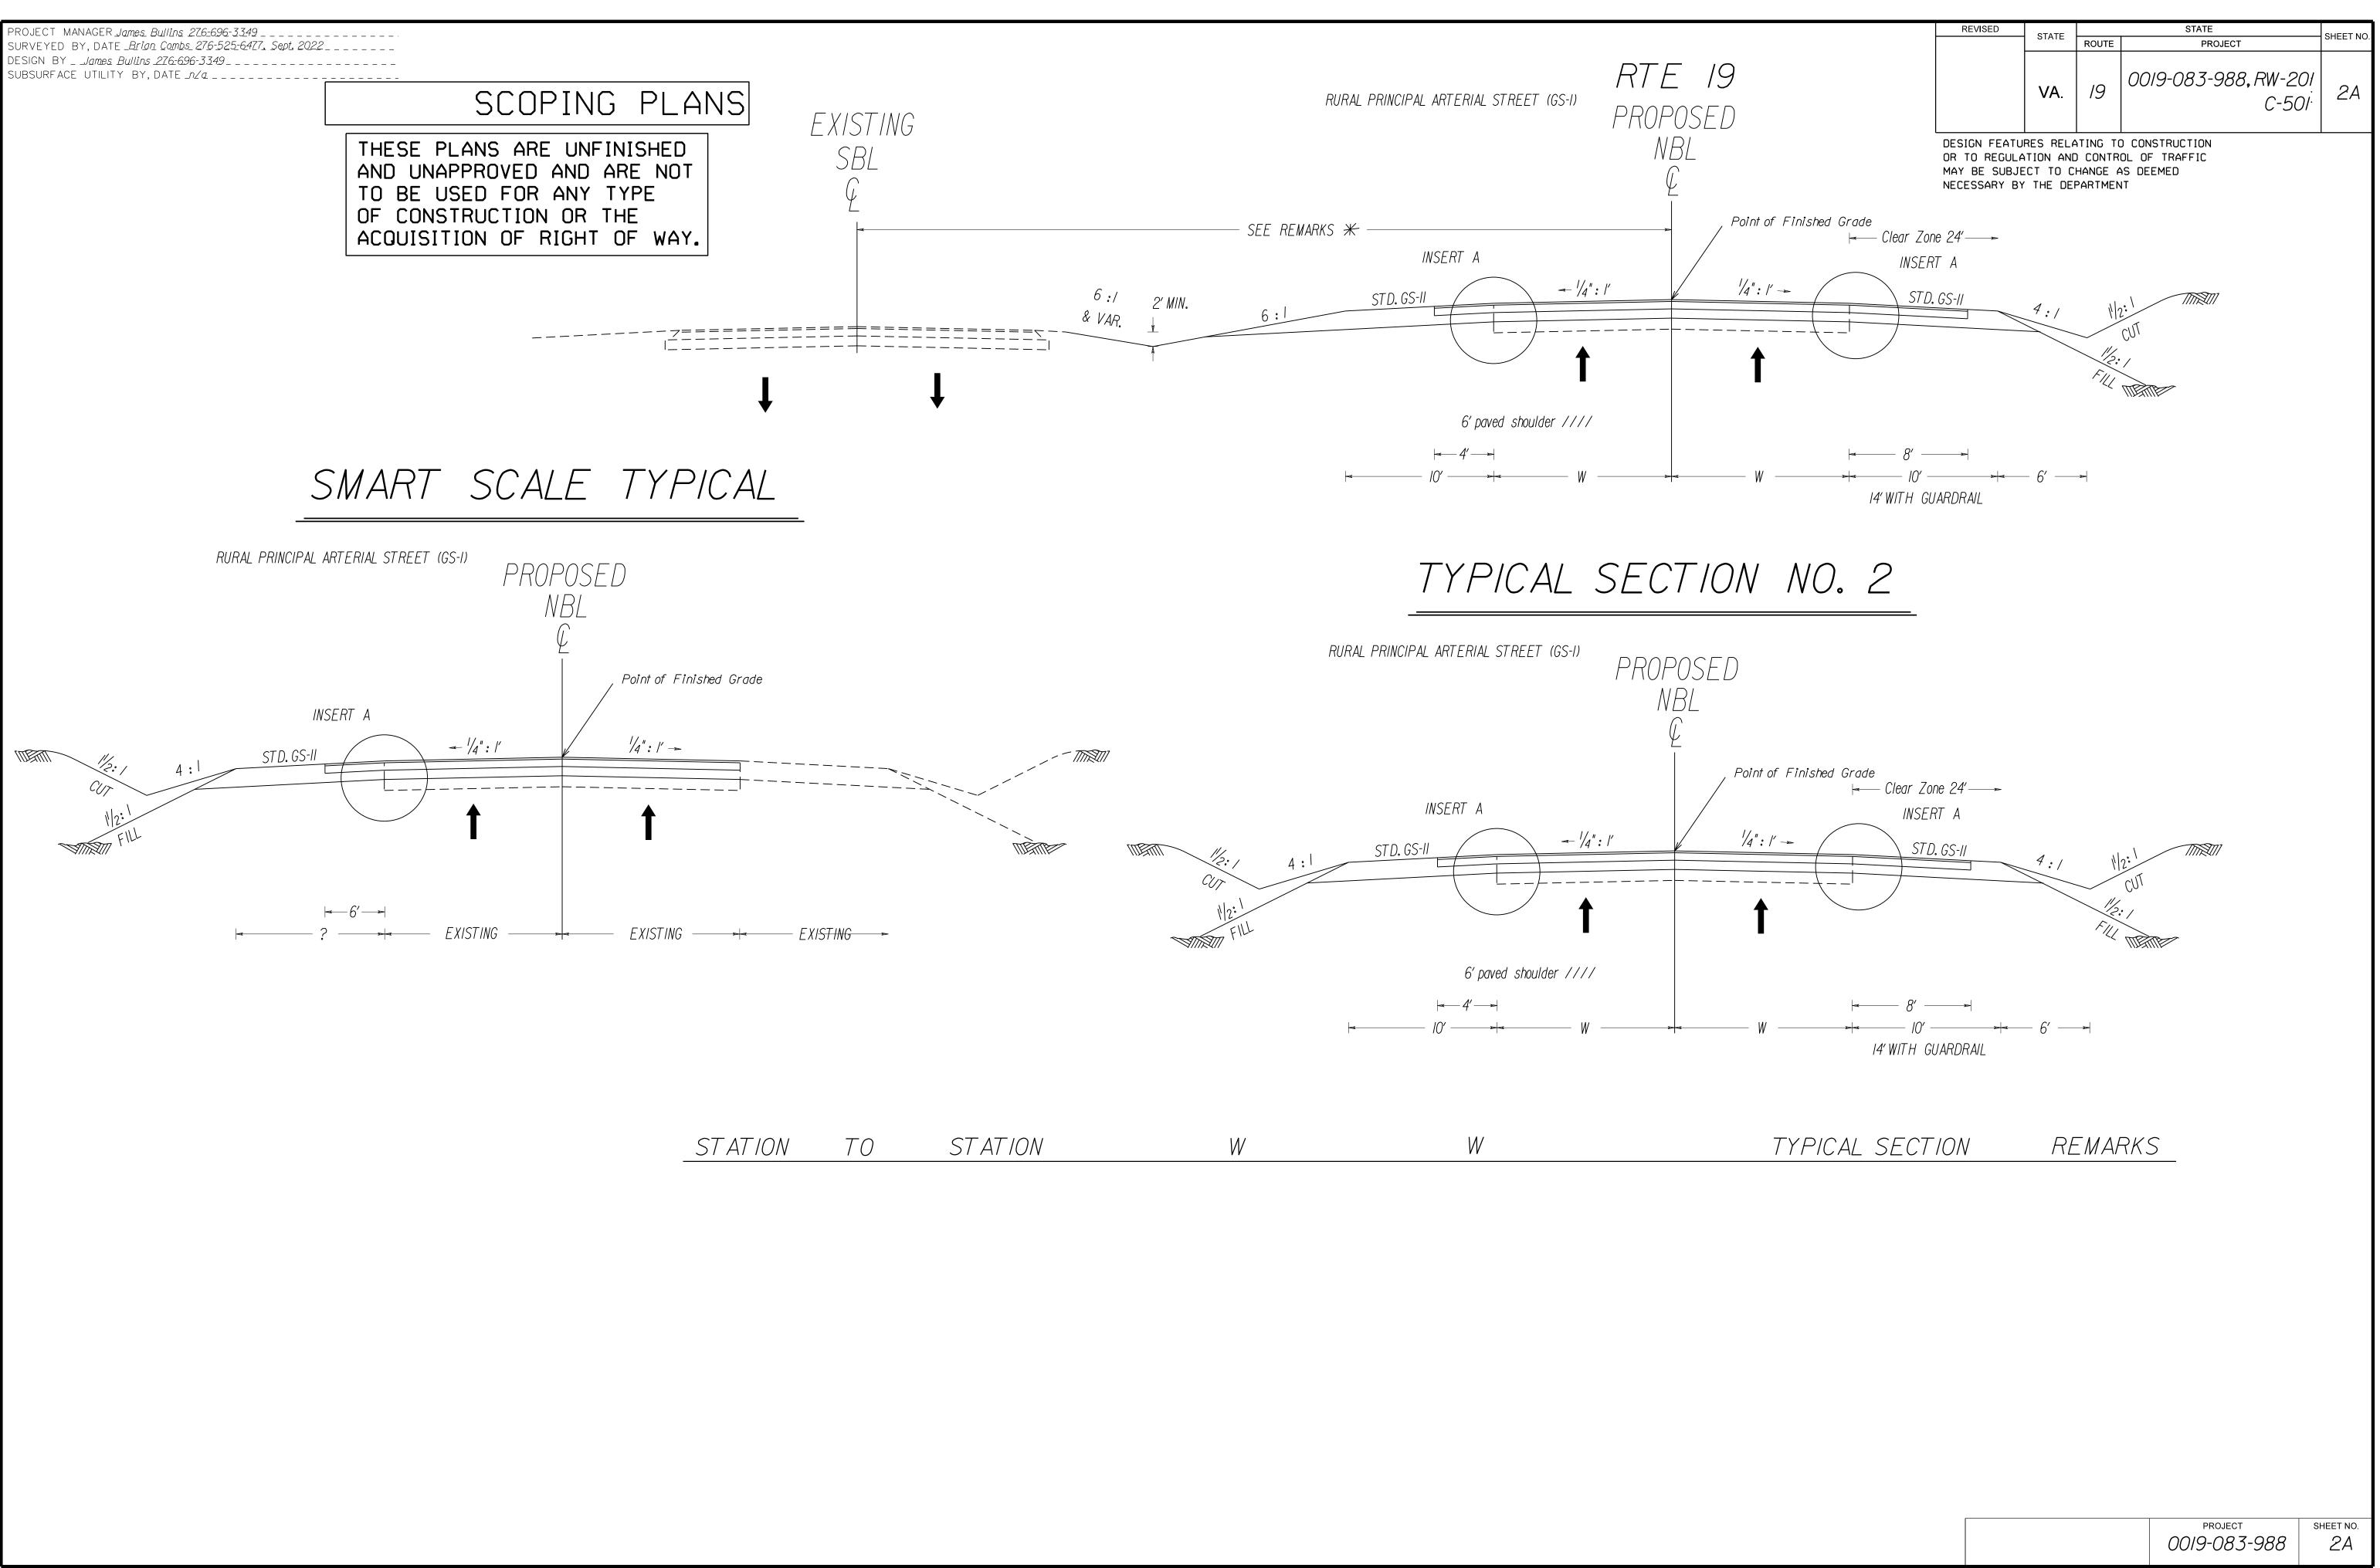

#### APPROVAL OF RESOLUTIONS FOR VDOT RTE. 1211 AND RTE. 661 RECREATIONAL ACCESS FUNDS

Motion made by Carl Rhea, second Steve Breeding and duly approved by the Board of Supervisors to approve VDOT Rte. 1211 (Cleveland Falls/Barrens) and Rte. 661 (Cleveland Campground) Recreational Access Funds Resolutions.