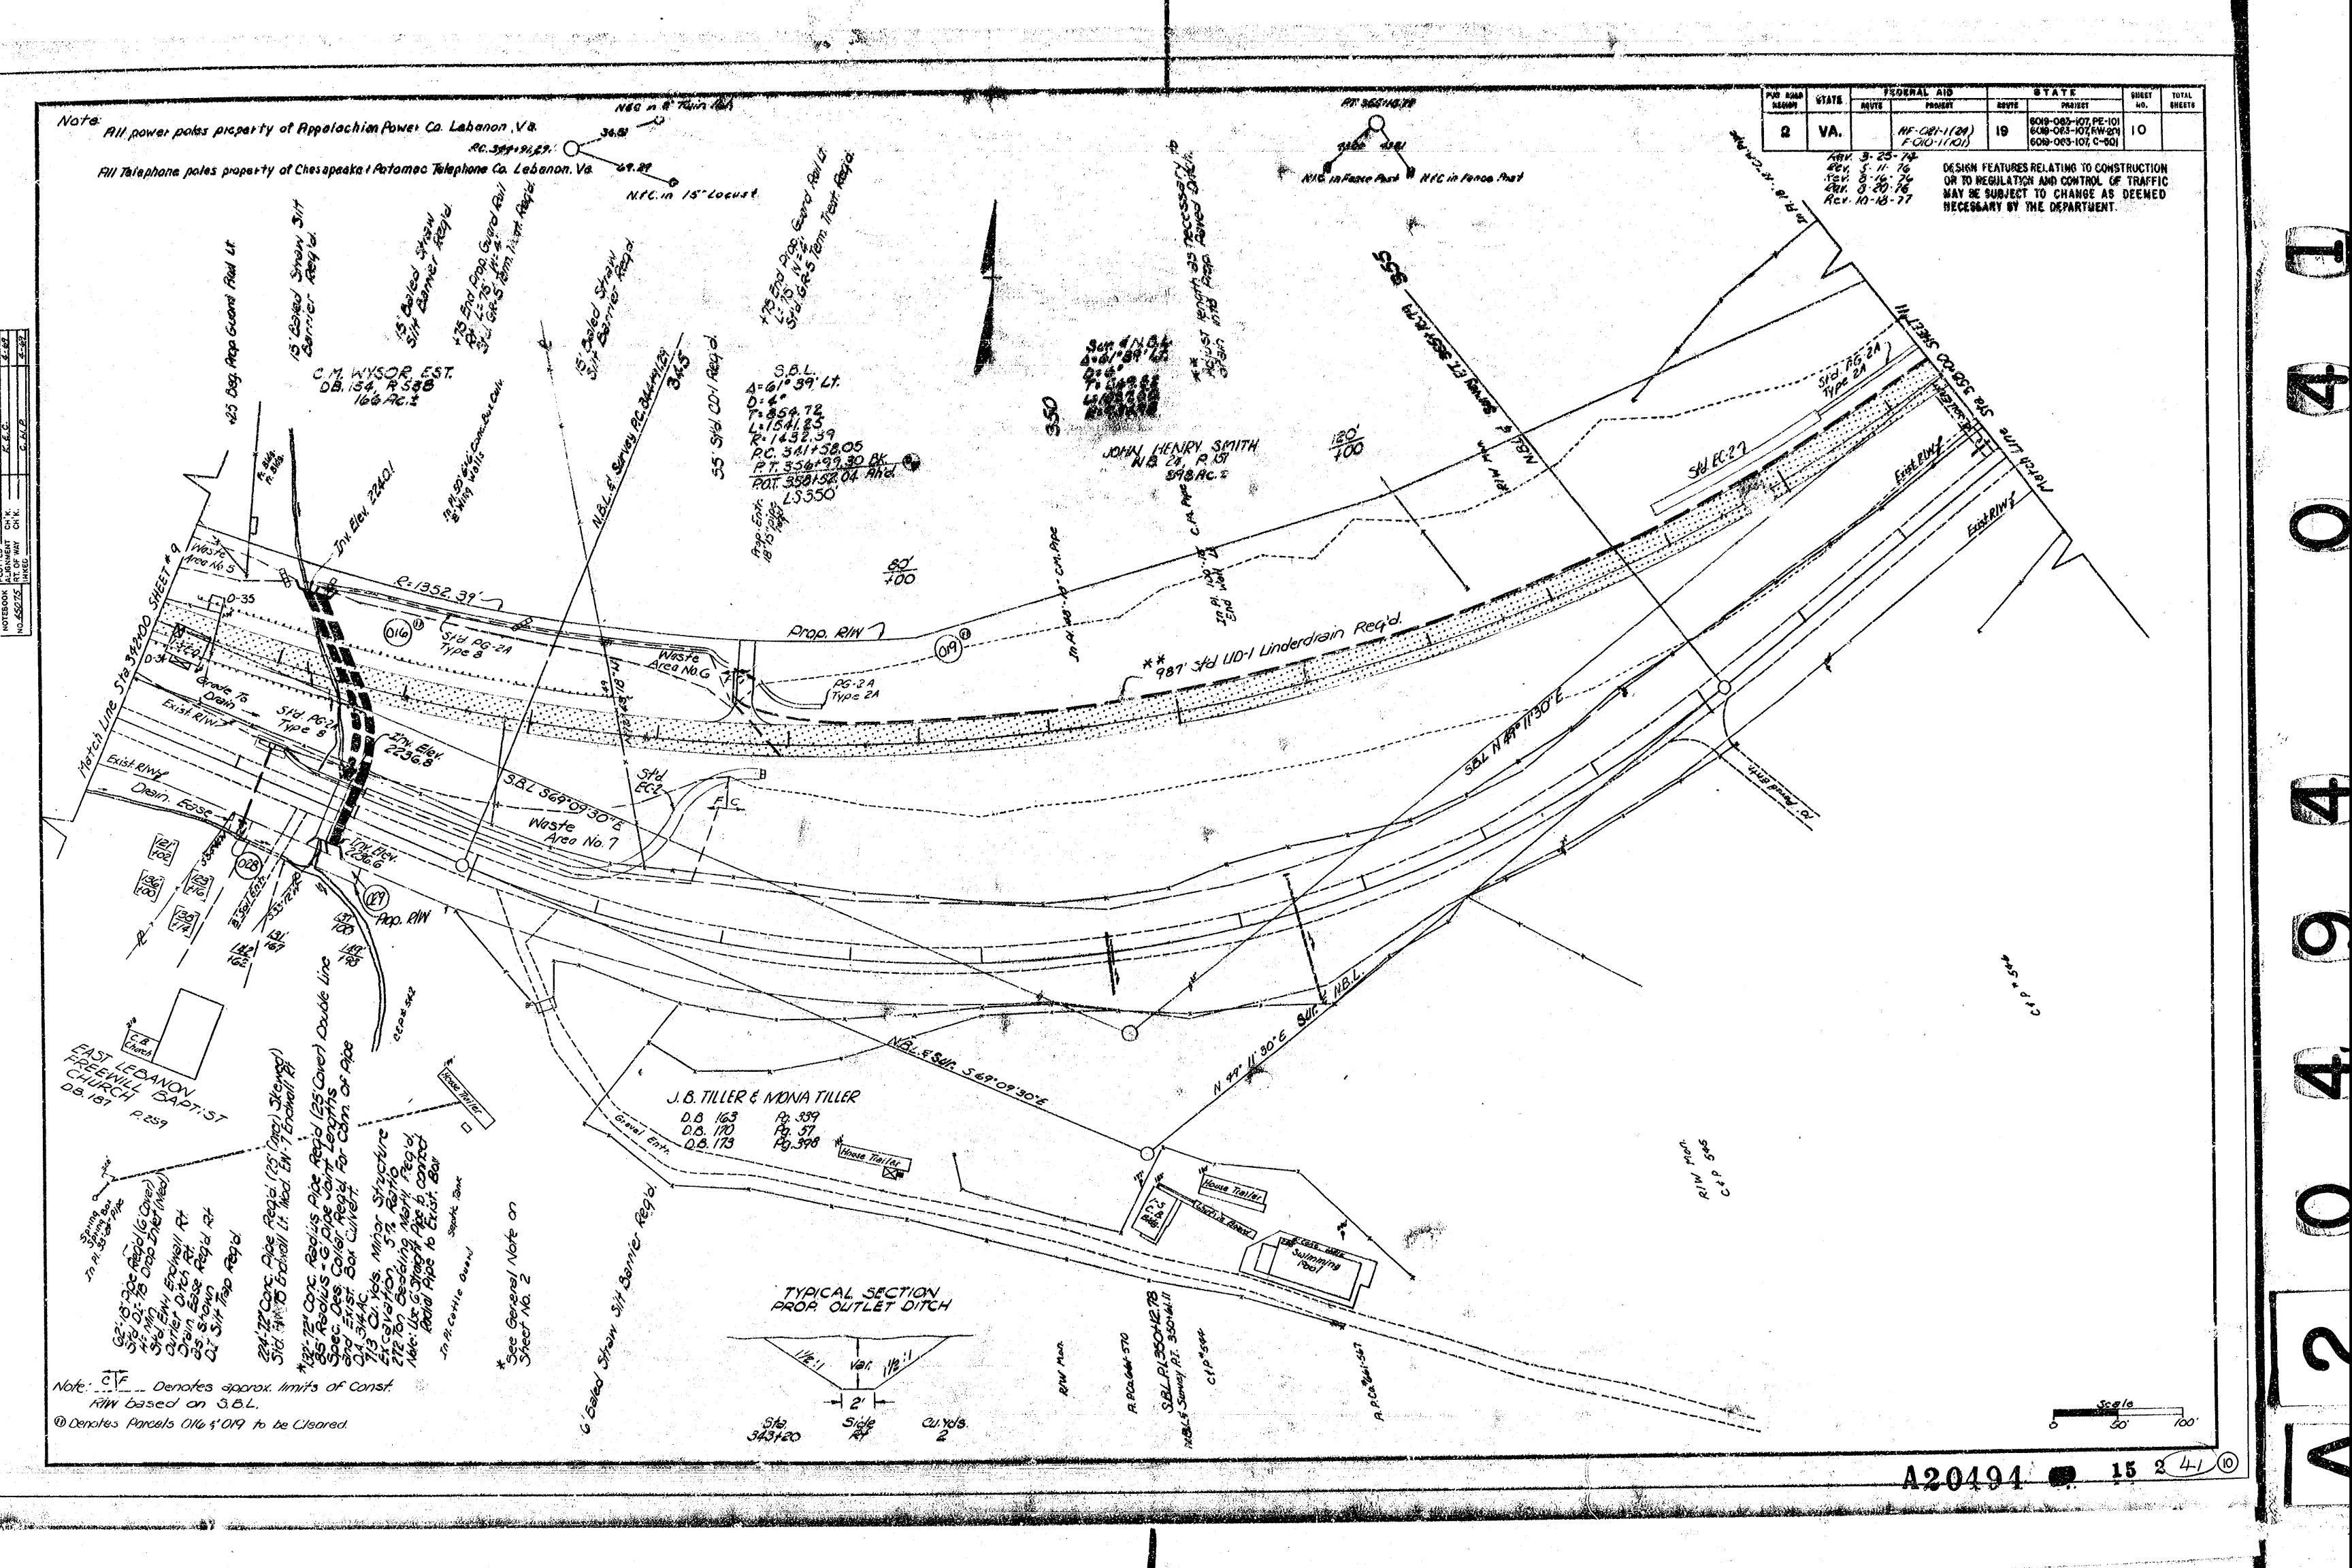

#### APPROVAL OF THE VDOT SECONDARY SIX-YEAR CONSTRUCTION PLAN

Motion made by David Eaton, second Carl Rhea and duly approved by the Board of Supervisors to approve the VDOT Six-Year Construction Plan from 2022/23 to 2027/28.

The vote was:

Aye: David Eaton, Carl Rhea, Tim Lovelace, Lou Wallace, Steve Breeding, Rebecca Dye and Oris Christian Nay: None