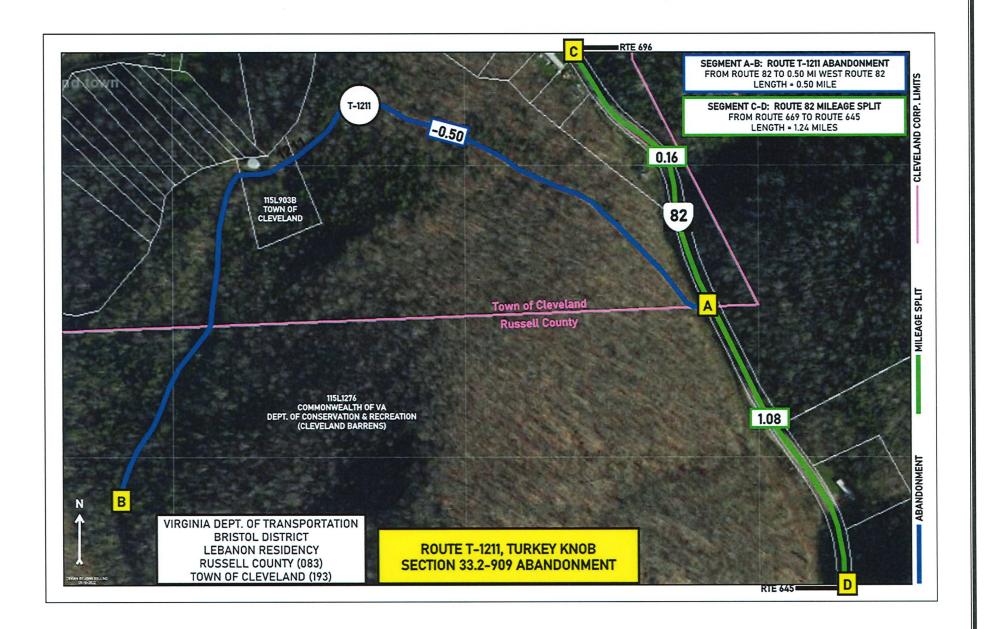

#### APPROVAL OF RESOLUTIONS FOR VDOT RTE. 1211 AND RTE. 661 RECREATIONAL ACCESS FUNDS

Motion made by Carl Rhea, second Steve Breeding and duly approved by the Board of Supervisors to approve VDOT Rte. 1211 (Cleveland Falls/Barrens) and Rte. 661 (Cleveland Campground) Recreational Access Funds Resolutions.

The vote was:

Aye: Carl Rhea, Steve Breeding, Tim Lovelace, Lou Wallace, David Eaton, Rebecca Dye and Oris Christian Nay: None