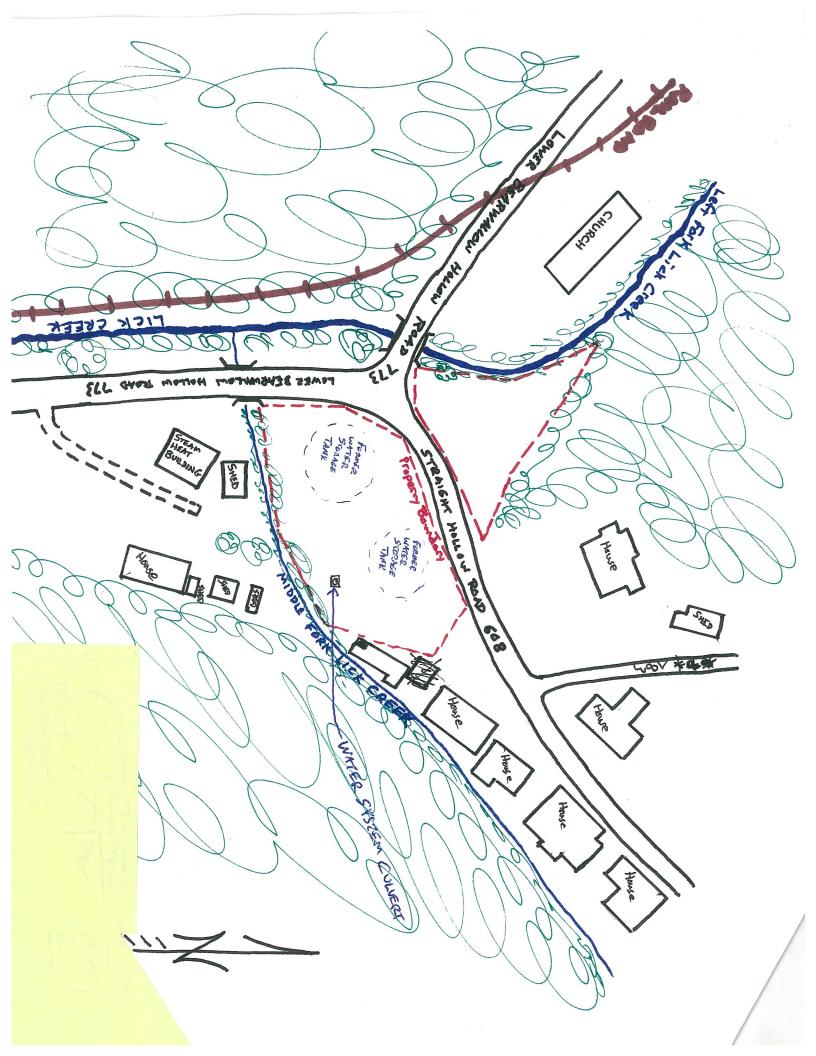

D, LLC

BY:

: Paul A. Mullins, Vice President

# COMMONWEALTH OF VIRGINIA

COUNTY OF \_\_\_\_\_

The foregoing instrument was acknowledged before me on this \_\_\_\_\_ day of

\_\_\_\_\_, 2022, by Paul A. Mullins, the Vice President of Contura CAPP Land, LLC, on

behalf of the said limited liability company.

Notary Public

My commission expires:

# **GRANTEE:**

# **RUSSELL COUNTY**

# By: Russell County Board of Supervisors

By:\_\_\_

Lou Ann Wallace, Chairperson

# COMMONWEALTH OF VIRGINIA

COUNTY OF \_\_\_\_\_

The foregoing instrument was acknowledged before me on this \_\_\_\_\_ day of

\_\_\_\_\_, 2022, by Lou Ann Wallace, Chairperson of the Russell County Board of

Supervisors.

Notary Public

My commission expires:

# **APPROVED**:

M. Katherine Patton, Russell County Attorney







х в 7

11' = 200

Frances Gullett & Gaynell Cook 2.00 Ac. less 0.41 Ac. R/ 1.59 Ac. Net

D3



Board of Supervisors 137 Highland Drive Lebanon, VA 24266 Action Item C-1 – C-9 Presenter: Administrator

Meeting: 6/6/22 6:00 PM

# **County Administrator Reports & Requests**

The County Administrator Reports & Request for May 2022:

# **REPORTS**

| 1. | VDOT Rte. 19 Safety Project ScheduleC-1                                                                                                            |
|----|----------------------------------------------------------------------------------------------------------------------------------------------------|
| 2. | VACo Region 12 & 13 Legislative Meeting - Russell County Gov't Center<br>August 23, 2022 – 1 P.M. to 3 P.MC-2_