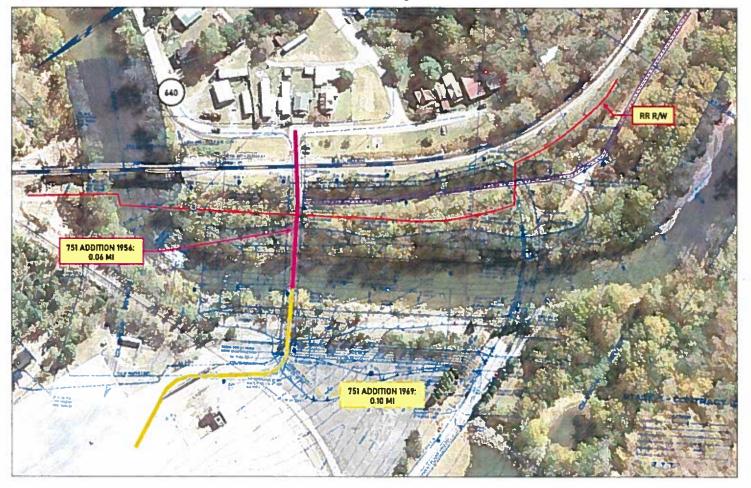

#### APPROVAL OF A RESOLUTION TO ABANDON VDOT RTE. 751

Motion made by David Eaton, second Steve Breeding and duly approved by the Board of Supervisors to approve a Resolution to abandon VDOT Route 751.

The vote was:

Aye: Steve Breeding, David Eaton, Tim Lovelace, Lou Wallace, Carl Rhea, Rebecca Dye and Oris Christian Nay: None

#### SUBMOTION TO TABLE THE RESOLUTION TO ABANDON VDOT RTE. 751

Motion made by Tim Lovelace, second Oris Christian and duly approved by the Board of Supervisors to table the approval of a Resolution to Abandon VDOT Rte. 751.

The vote was:

Aye: Tim Lovelace, Oris Christian, Carl Rhea, Steve Breeding, David Eaton, Lou Wallace and Rebecca Dye Nay: None