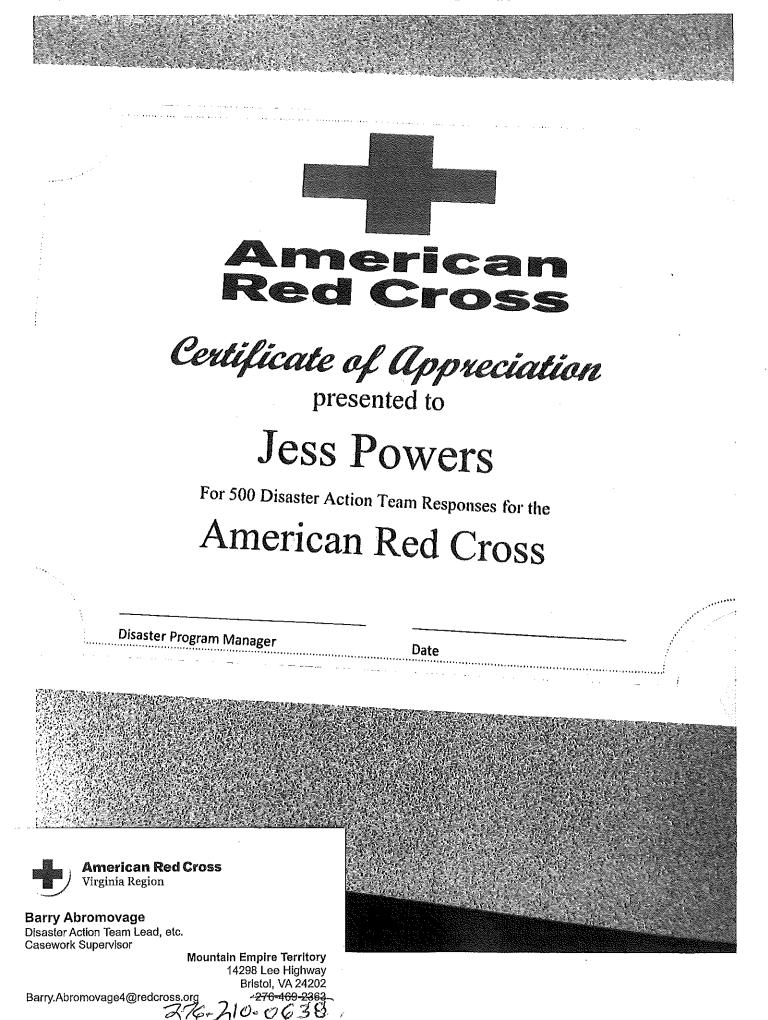

## PRESENATIONS

- 1. Dan Glass & Ronald Passmore (Director Regulation & Compliance Enforcement Division Office of Emergency Medical Services) - Dante Rescue Squad's Request for Organizational Variance
- 2. Barry Abromovage American Red Cross Appreciation Jess Powers
- 3. National Public Safety Telecommunications Week E911 Dispatchers April 9-15, 2023

## **Presentations**

- 1. Dan Glass & Ronald Passmore (Director Regulation & Compliance Enforcement Division Office of Emergency Medical Services) - Dante Rescue Squad's Request for Organizational Variance
- 2. Barry Abromovage American Red Cross Appreciation Jess Powers
- 3. National Public Safety Telecommunications Week E911 Dispatchers April 9-15, 2023