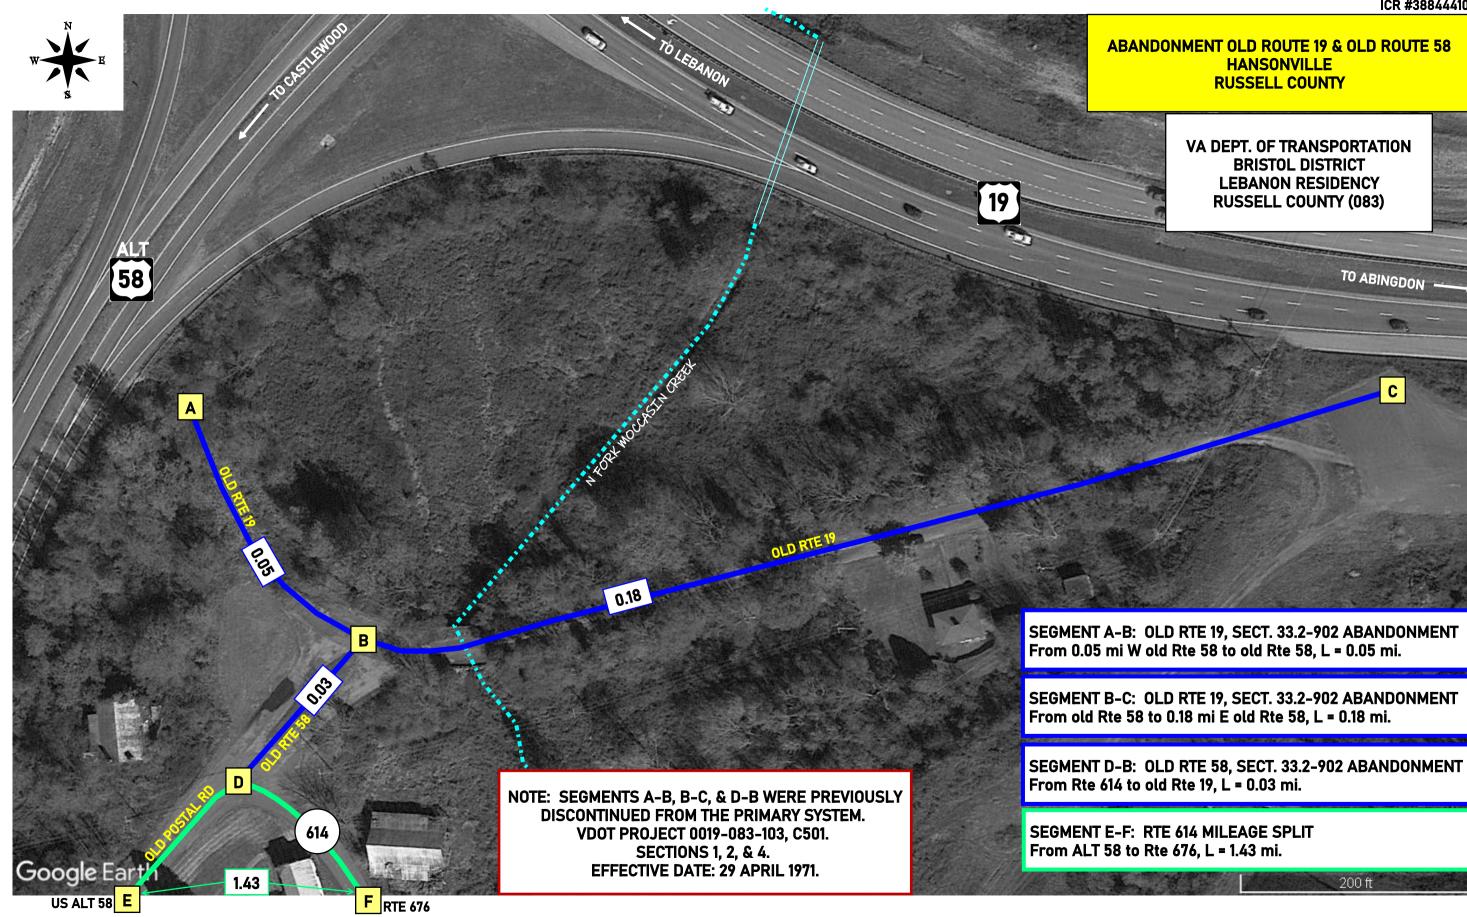

#### APPROVAL OF A VDOT NOTICE OF RTE. 871 & RTE. T-1211 ABANDONMENT RESOLUTION AND PUBLIC HEARING

Motion made by David Eaton, second Tim Lovelace and duly approved by the Board of Supervisors to approve a VDOT notice of Rte. 871 and T-1211 Abandonment Resolution and Public Hearing to be held at 6:00 pm on April 03, 2023 Board of Supervisors meeting.