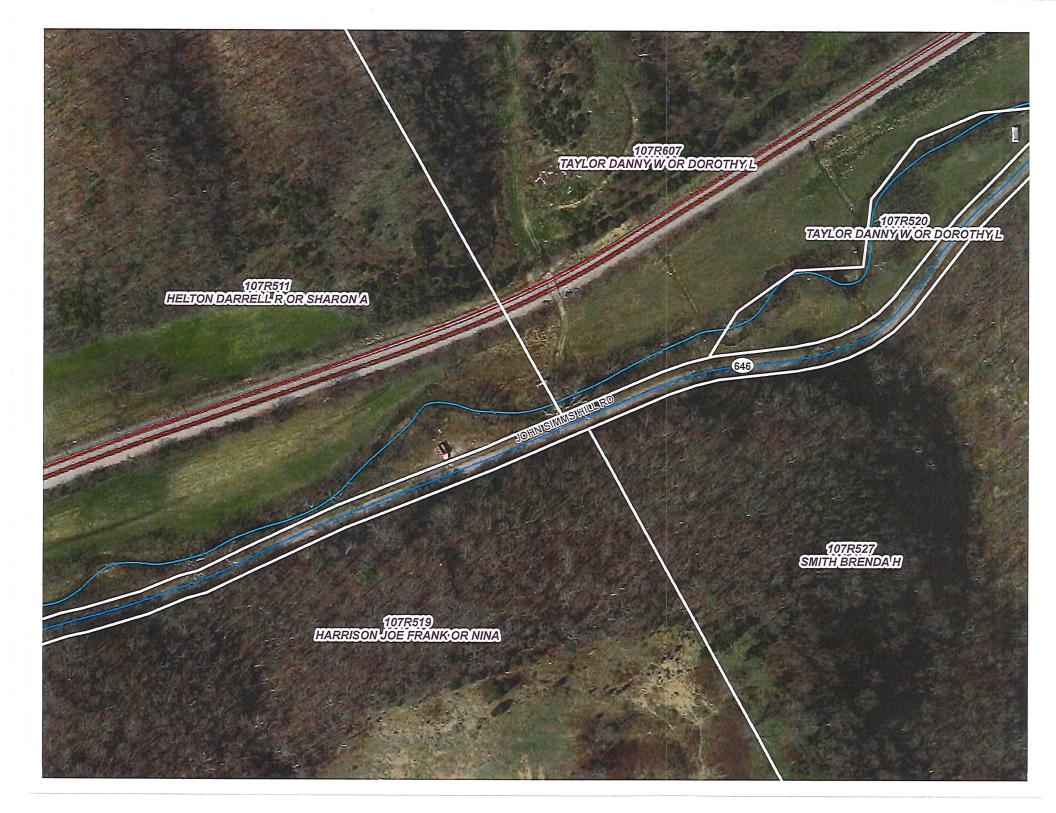

#### **Chair opened Citizens Comment.**

Kelly McBride, Russell County Library, presented an old VDOT map of Russell County to the board dated 1930's.

Chair closed Public Comment period.