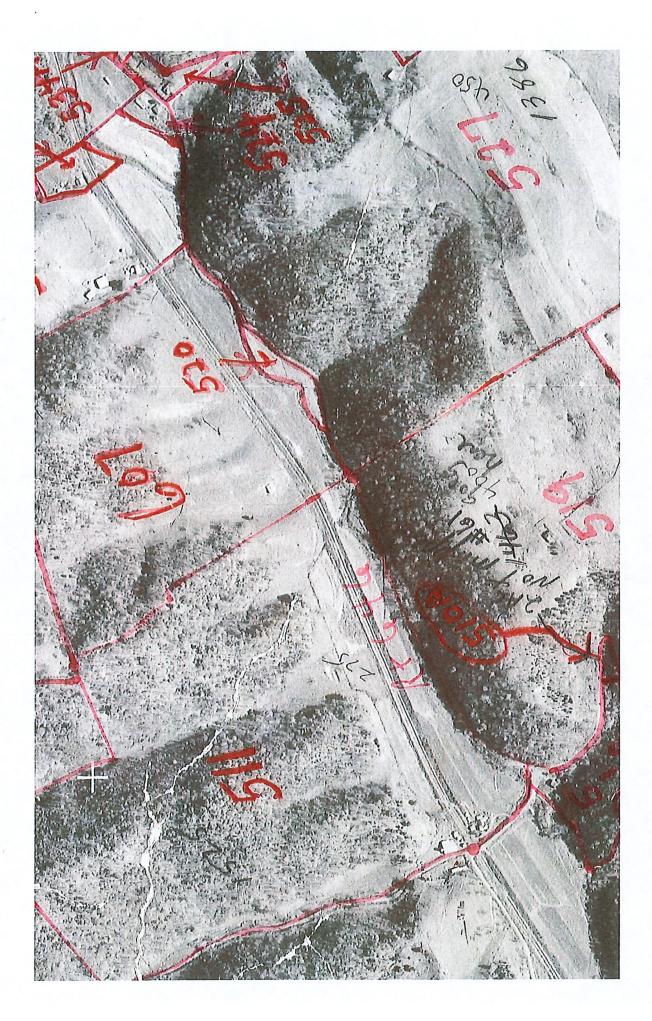

#### **Chair opened Citizens Comment.**

Kelly McBride, Russell County Library, presented an old VDOT map of Russell County to the board dated 1930's.

Chair closed Public Comment period.