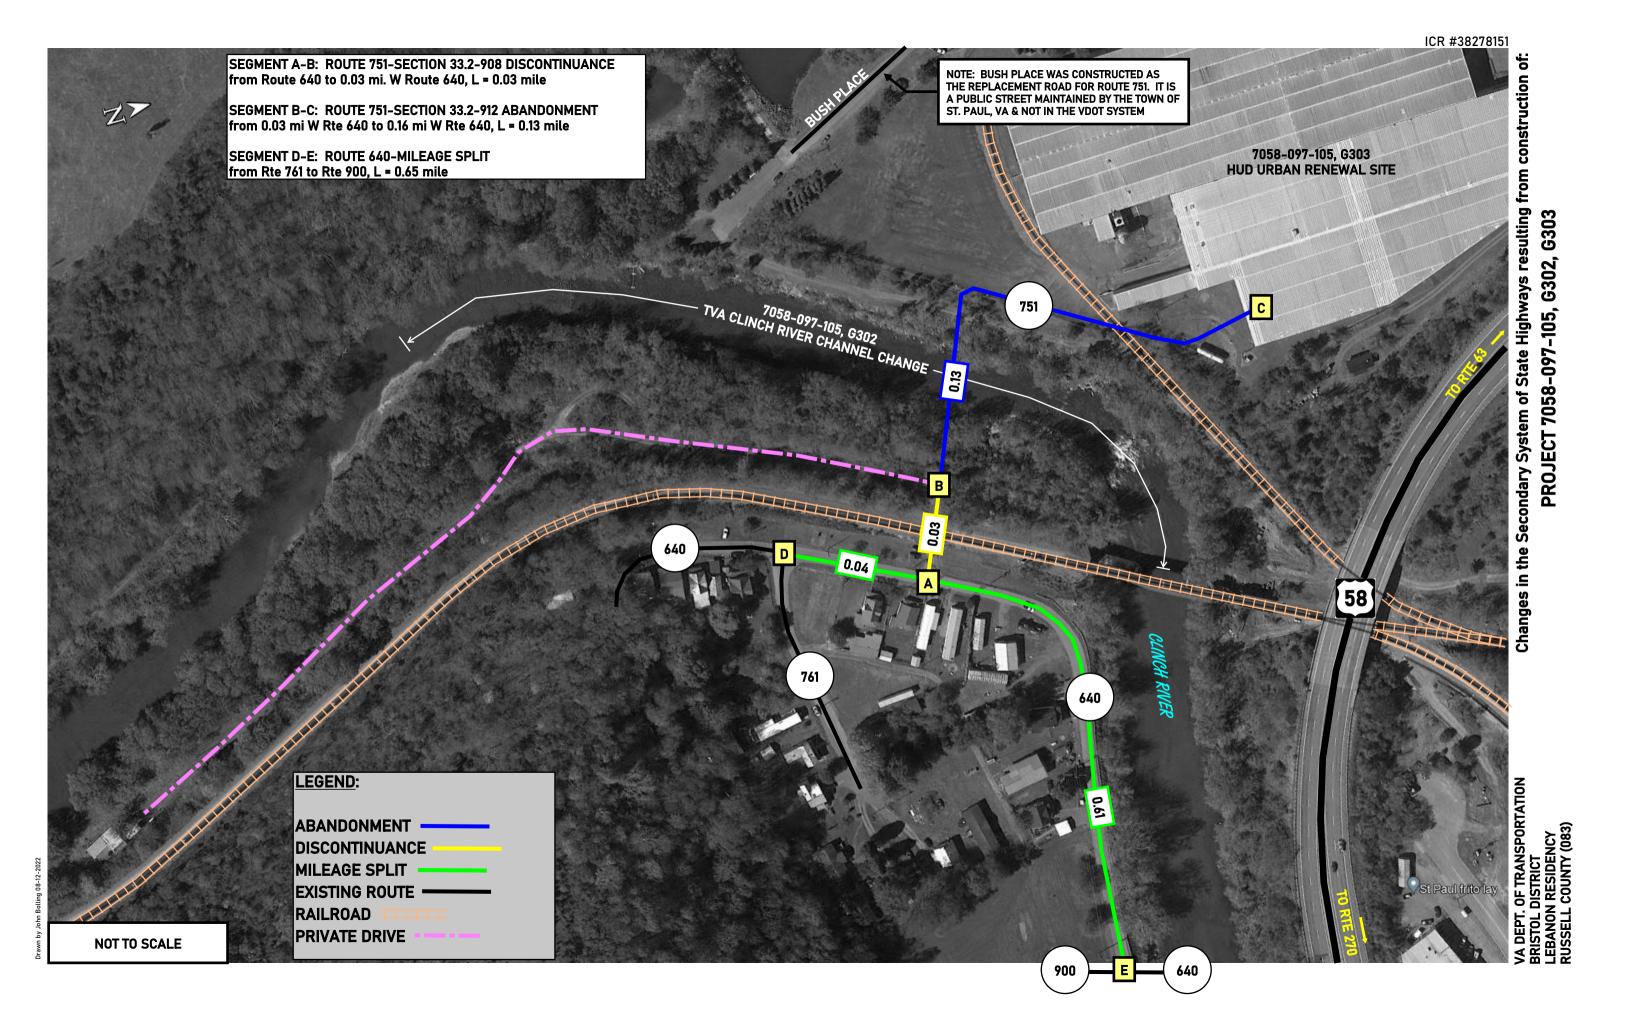

Way<br>Width |
|--------------|-----|-------------|--------------------------|--------------------------|--------|--------------------------|-----------------------|
|              | 751 |             | 0.03 MI W RTE 640<br>[B] | 0.16 MI W RTE<br>640 [C] | 0.13   |                          |                       |

#### Discontinuance - VDOT Project §33.2-908

| Route Number |     | Street Name | From Termini | To Termini                 | Length | <br>Recordation<br>Reference | Right of Way<br>Width |
|--------------|-----|-------------|--------------|----------------------------|--------|------------------------------|-----------------------|
|              | 751 |             |              | 0.03 MI W<br>ROUTE 640 [B] | 0.03   |                              |                       |



#### Page 1 - CSA Supplemental Allocation Request Form ---- FY22

Date Created: 8/10/2022

Locality(FIPS): Russell (167) Base Rate: 0.1894 Contact Person: Pam Hendrickson-Wimmer (pamela.wimmer@dss.virginia.gov)

# of Supplement Requested: 2

We certify that the information provided in this request for a supplemental allocation is accurate, and that the costs within the request were unanticipated and are required costs for specific mandated children pursuant to Section 2.2-5211.C of the Children's Services Act. All cases have been assessed, where required, by the Family Assessment and Planning Team and comply with the provisions of the Code of Virginia, the CSA Manual, and the Appropriations Act. The Supplement Request calculation is based on the locality's local match rate for each expen