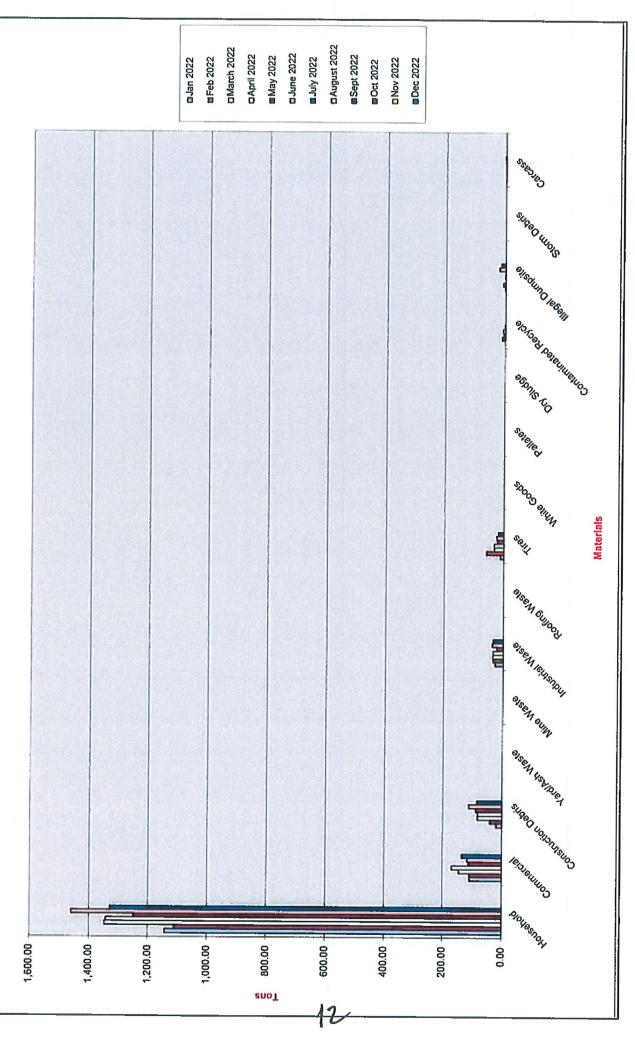

|                       |          |           |           |         |           |            |                                      |                                        |             |          | 5               |           |          |           |                              |             |

¢

Honaker

Total Tonnage includes the following towns: Lebanon Cleveland 0







| Cumberland Plateau Regional Waste |
|-----------------------------------|
| Management Authority              |

# **Cash Flow Statement**

July 2022

Cash Balance - June 30, 2022

256,654.01

**Cash Received - Tipping Fees:** 

| Buchanan (Jun)  | 68,586.04 |
|-----------------|-----------|
| Dickenson (Jun) | 56,192.51 |
| Russell (Jun)   | 72,931.31 |
| Russen (sun)    | 197       |

197,709.86

| Cash Expenditures<br>Cash Expenditures - July 2022 | (244,094.98) |
|----------------------------------------------------|--------------|
|                                                    | (244,094.98) |

Cash Balance - July 31, 2022

210,268.89

| Fund Balances:                 |            |
|--------------------------------|------------|
| Capital Equip Replacement Fund | 165,510.00