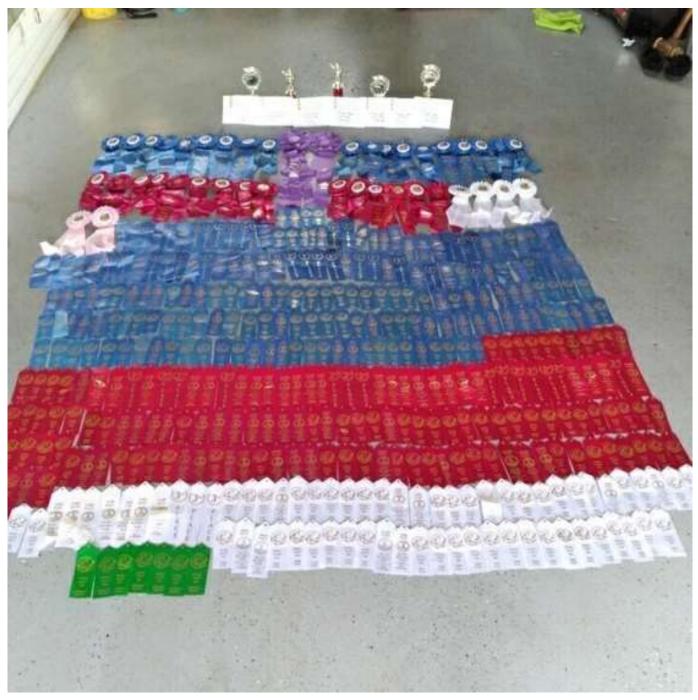

Over that time, Skeens has been honing her talents and winning hearts – and ribbons. Over the last decade, she has won over 450 ribbons at state fairs and cooking competitions.

---- A collection of Linda Skeens' ribbons. Courtesy Linda Skeens Baking Queen