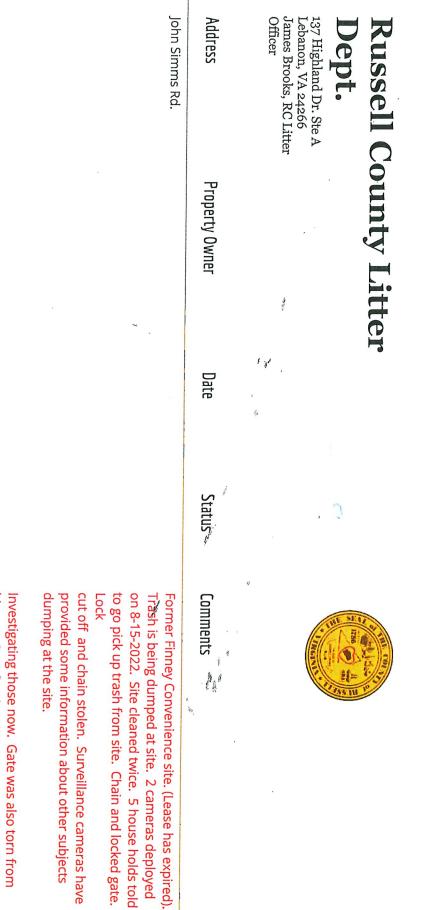

| Status         |
| 7-18-2022: Brush, tires, trash, letter left<br>with owner.<br><mark>8-30-2022: Complied</mark> | 7-26-2022: Letter left in door. (Vacant)<br>8-30-2022: Complied | 7-26-2022: Trash piled<br>beside road, Letter given<br>to occupant<br>8-30-2022: Complied | 8-15-2022: Trash dumped on property.<br>Address and name of suspect located.<br>Spoke with suspect who advised she<br>will pick up trash. Would not admit to dumping<br>blamed it on others, who cannot be<br>located. Trash will be picked up or<br>suspect will be charged. | Comments       |



Investigating those now. Gate was also torn from hinges. Gate fixed and tied back in place. Letter being certified mailed

to landowner advising of his responsibility to secure gate. Working site for another week. Gate tied back up and tied with wire.

Signs placed in two(2) places in plain sight.