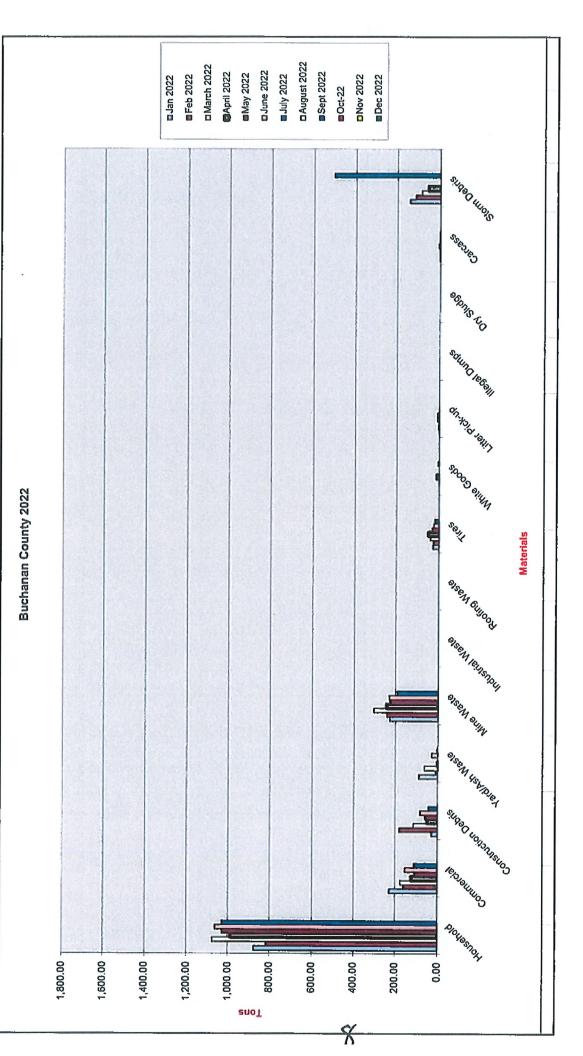

|                                                       | _        |                                                           |          |          |                    | -        | 1        |          |

7

Cumberland Plateau Regional Waste Managament Authority



| **   |
|------|
| ō    |
| x    |
|      |
| nř.  |
| _    |
| 2    |
| 68   |
| 24   |
| 2    |
| 2    |
| 2    |
| -    |
| E    |
| a    |
| ø    |
| 5    |
| 26   |
|      |
| _    |
|      |
| ÷.   |
| ~    |
| ~    |
| 3    |
| . 6  |
| - 60 |
| - 16 |
| ÷    |
| ь.   |
| 10   |
| ē.   |
| -    |
| -    |
|      |
| £.   |
| 12   |
| -    |
|      |
| 0    |
|      |

|                                                                  |                                        |            |          |              |          |          | Dicker           | Dickenson County Waste Stream Analysis<br>Period: July 1, 2022 to July 31, 2022 | kenson County Waste Stream Analy<br>Period: July 1, 2022 to July 31, 2022 | m Analysis<br>31. 2022 |          |           | an opposite the product