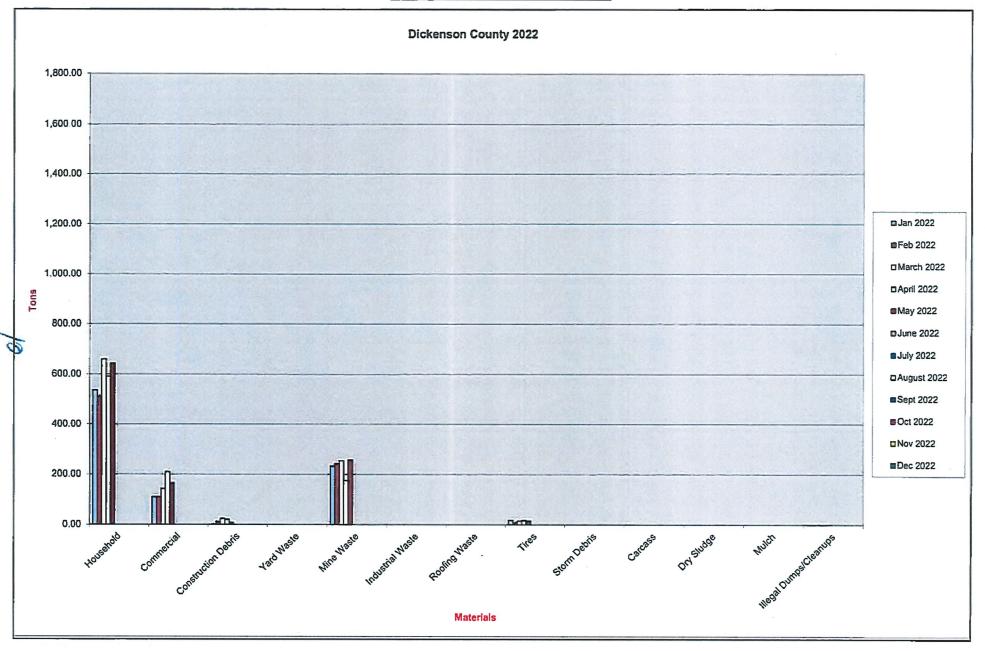

| 1.089.61             | 1,014.61             | 1,038.12           | 1,085.06                                | 983.20            | 1,102.17            | 892,40         | 907.23            | 841.14         | 1,090.32       | 1,278.50       | 1,073.21       | 1,168.44       | 1,062.23       | 993.64         | 1,107.11              | 1,216.34       | 1,043.84       |
|                                 |                      |                      |                    |                                         | Dicke             | nson C              |                | Vaste S<br>Month) |                | nalysis        |                |                |                |                |                |                       |                |                |



-0



|                           |                   |                      |                |                |                |                | Russell        | County Was     | te Stream      | Analysis       |