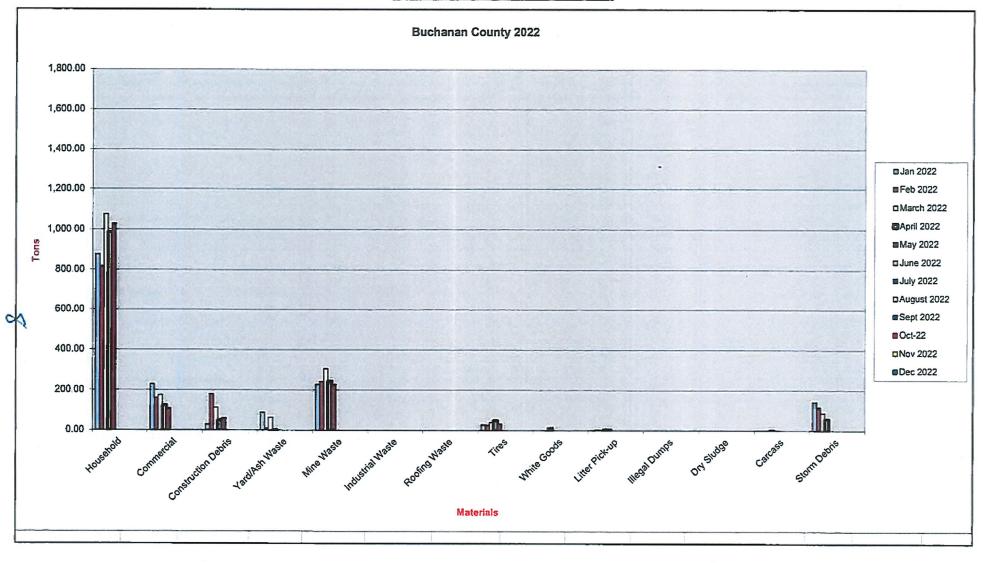

|
| 2 mindu                   |                      |                      |                |                           |                                          |                | -              | 4              |                 |                              | 1                 |                  |                 |                                              |                   | 7                |                | Assessment or other Desiration or the Person of the Person |



|                                 |                      |                      |                    | -                                       |                   |                     |                | son County        |                |                |                |                |                |                |                | Table Sales and Allen |                |                |
|---------------------------------|----------------------|----------------------|--------------------|-----------------------------------------|-------------------|---------------------|----------------|-------------------|----------------|----------------|----------------|----------------|----------------|----------------|----------------|-----------------------|----------------|--------------