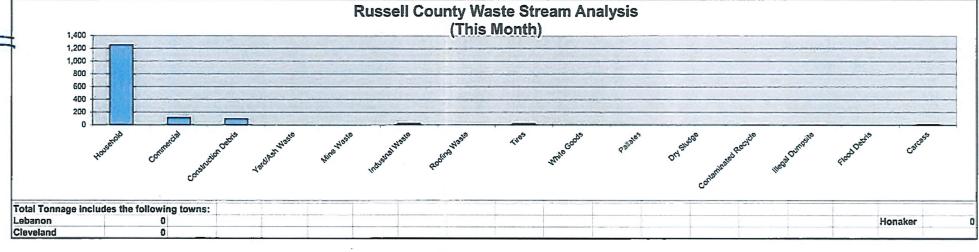

| 1,883.19       | 1,942.32       | 1,796.35       | 2,013.85       | 2,108.01       | 2,221.10       | 2,919.32       |





# Cumberland Plateau Regional Waste Management Authority

# **Cash Flow Statement**

# May 2022

| Cash Balance -Apr 30, 2022                                                                    |                                                  | 245,123.54   |
|-----------------------------------------------------------------------------------------------|--------------------------------------------------|--------------|
| Cash Received - Tipping Fees:  Buchanan (Apr)  Dickenson (Apr)  Russell (Apr)  Buchanan (May) | 83,300.22<br>54,961.55<br>78,722.50<br>74,851.44 | 291,835.71   |
| Cash Expenditures  Cash Expenditures - May 2022                                               |                                                  | (194,167.51) |
| Cash Balance - May 31, 2022