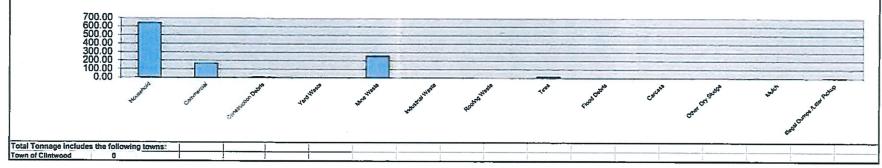

| 1.089.61             | 1,014.61             | 1,038.12           | 1,085.06                                | 983.20            | 1,102.17            | 892,40         | 907.23            | 841.14         | 1,090.32       | 1,278.50       | 1,073.21       | 1,168.44       | 1,062.23       | 993.64         | 1,107.11              | 1,216.34       | 1,043.84       |
|                                 |                      |                      |                    |                                         | Dicke             | nson C              |                | Vaste S<br>Month) |                | nalysis        |                |                |                |                |                |                       |                |                |



-0



|                           |                   |                      |                |                |                |                | Russell        | County Was     | te Stream      | Analysis       |