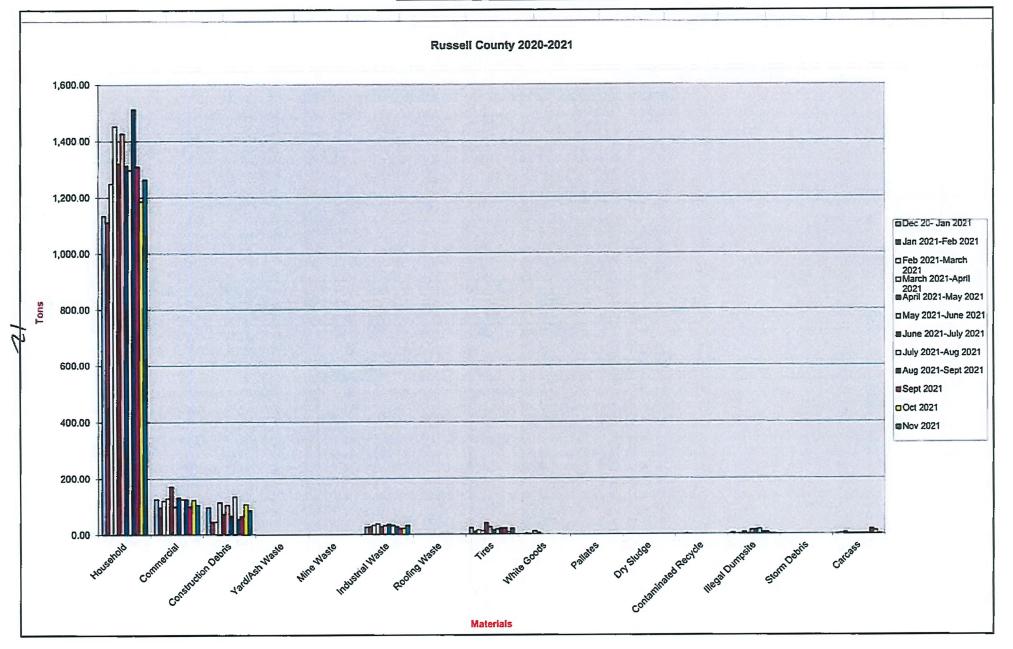

|                |

Honaker

0

Total Tonnage includes the following towns:

0

Lebanon Cleveland



# Cumberland Plateau Regional Waste Management Authority

# **Cash Flow Statement**

# December 2021

| Cash Balance -Nov 30, 2021                                                                                                  |                                     | 303,348.53          |
|-----------------------------------------------------------------------------------------------------------------------------|-------------------------------------|---------------------|
| Cash Received - Tipping Fees:  Buchanan (Nov)                                                                               | 76,375.17                           |                     |
| Dickenson (Nov) Russell (Nov) Buchanan (Dec)                                                                                | 51,0