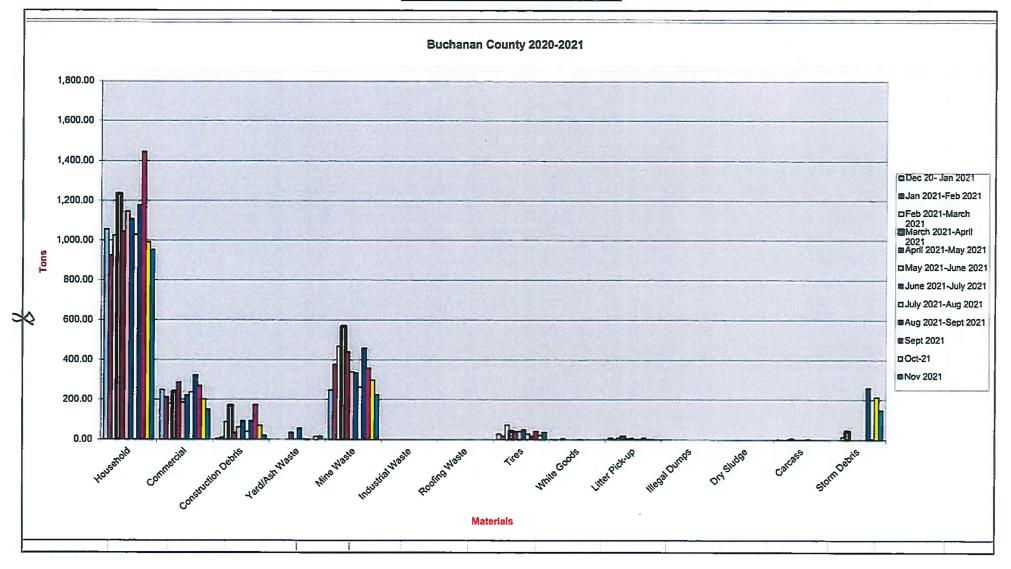

| 0.00              | 0.00           | 0.00           | 0.00              | 0.00            | 0.00            |
| Ashes                  | 1.23                 |                      |                |                |                |                |                |                |                |                |                    |                   |                |                |                   |                 |                 |
|                        | 1,765.22             | 1,546.04             | 1,602.76       | 1,424.77       | 1,446.29       | 1,463,05       | 1,218.45       | 1,383.44       | 1,301.87       | 1,560.22       | 1,509.96           | 1,748.03          | 1,553.21       | 1,597.68       | 1,440.41          | 1,425.64        | 1,587.98        |







2





#### Cumberland Plateau Waste Stream Analysis Report

| Waste Material   Trons   Tro  | Waste Material   Tons   (Tons   (Ton   |