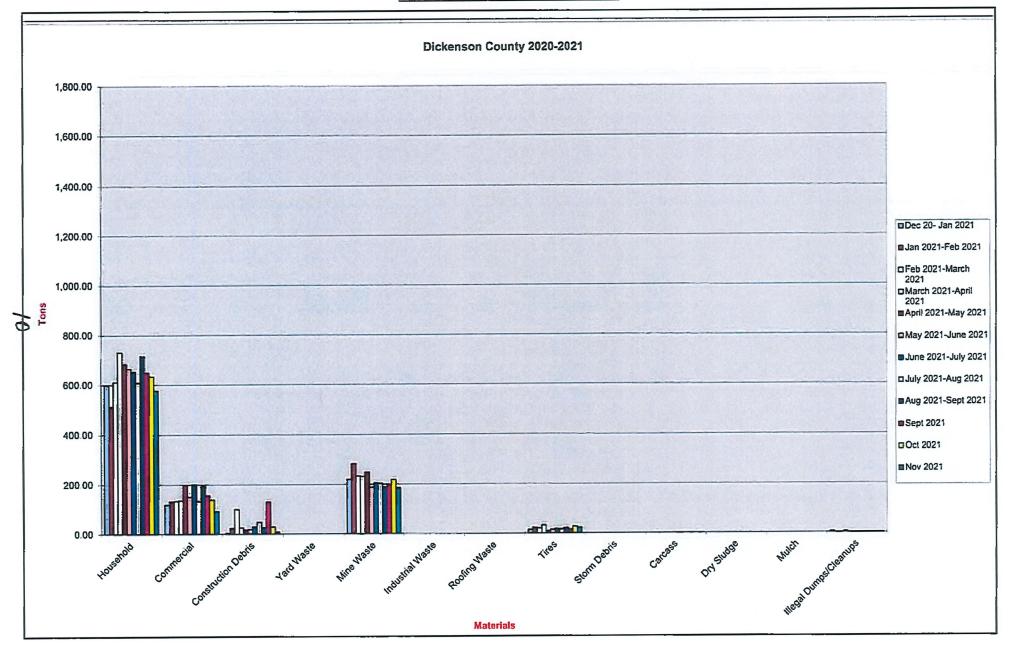

00              | 0.00           | 0.00           | 0.00              | 0.00            | 0.00            |
| Ashes                  | 1.23                 |                      |                |                |                |                |                |                |                |                |                    |                   |                |                |                   |                 |                 |
|                        | 1,765.22             | 1,546.04             | 1,602.76       | 1,424.77       | 1,446.29       | 1,463,05       | 1,218.45       | 1,383.44       | 1,301.87       | 1,560.22       | 1,509.96           | 1,748.03          | 1,553.21       | 1,597.68       | 1,440.41          | 1,425.64        | 1,587.98        |







2





#### Cumberland Plateau Waste Stream Analysis Report

| Waste Material   Trons   Tro  | Waste Material   Tons   (Tons   (Ton   |