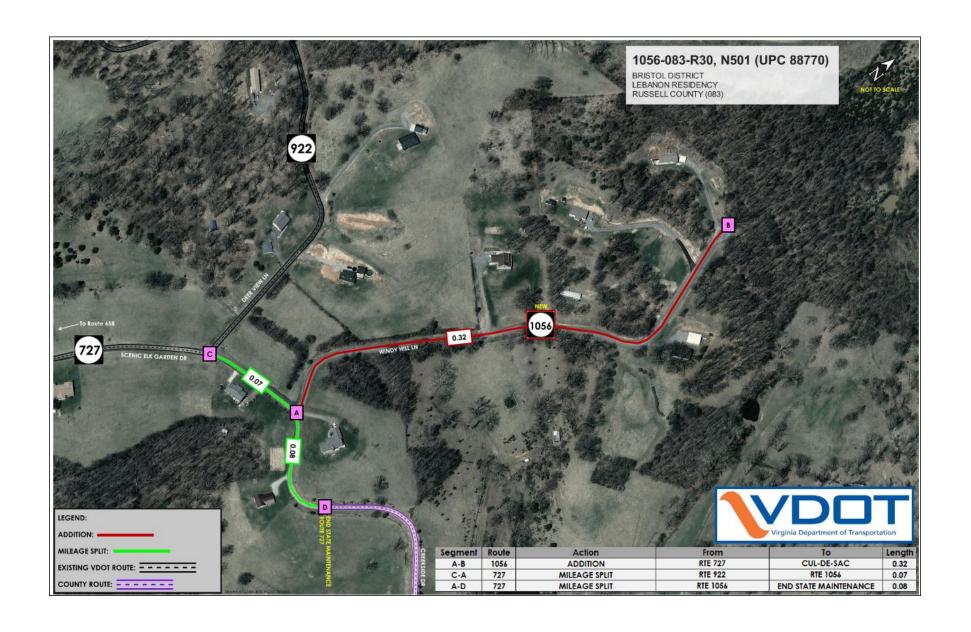

#### **APPROVAL OF A VDOT RESOLUTION FOR DISCONTINUANCE OF ROUTE 743**

Motion made by Steve Breeding, second Carl Rhea and duly approved by the Board of Supervisors to a Virginia Department of Transportation Resolution for Discontinuance of Route 743.