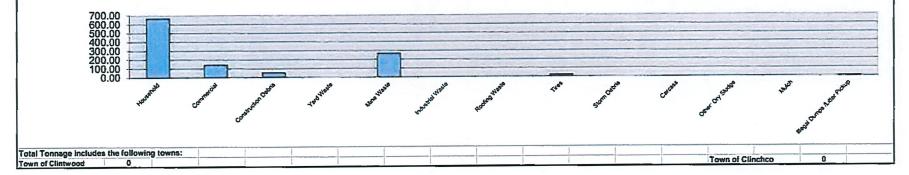

0.00              | 0.00           | 0.00           | 0.00              | 0.00            | 0.00            |
| Ashes                  | 1.23                 |                      |                |                |                |                |                |                |                |                |                    |                   |                |                |                   |                 |                 |
|                        | 1,765.22             | 1,546.04             | 1,602.76       | 1,424.77       | 1,446.29       | 1,463,05       | 1,218.45       | 1,383.44       | 1,301.87       | 1,560.22       | 1,509.96           | 1,748.03          | 1,553.21       | 1,597.68       | 1,440.41          | 1,425.64        | 1,587.98        |







2





#### Cumberland Plateau Waste Stream Analysis Report

| Waste Material   Trons   Tro  | Waste Material   Tons   (Tons   (Ton   |