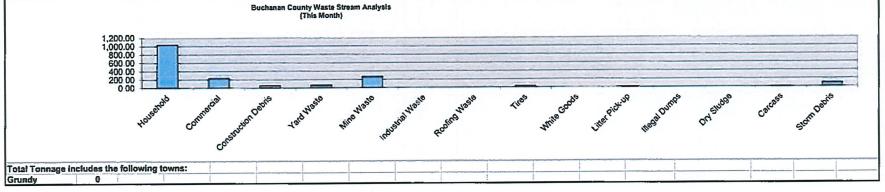

| 0.00              | 0.00           | 0.00           | 0.00              | 0.00            | 0.00            |
| Ashes                  | 1.23                 |                      |                |                |                |                |                |                |                |                |                    |                   |                |                |                   |                 |                 |
|                        | 1,765.22             | 1,546.04             | 1,602.76       | 1,424.77       | 1,446.29       | 1,463,05       | 1,218.45       | 1,383.44       | 1,301.87       | 1,560.22       | 1,509.96           | 1,748.03          | 1,553.21       | 1,597.68       | 1,440.41          | 1,425.64        | 1,587.98        |







2





#### Cumberland Plateau Waste Stream Analysis Report

| Waste Material   Trons   Tro  | Waste Material   Tons   (Tons   (Ton   |