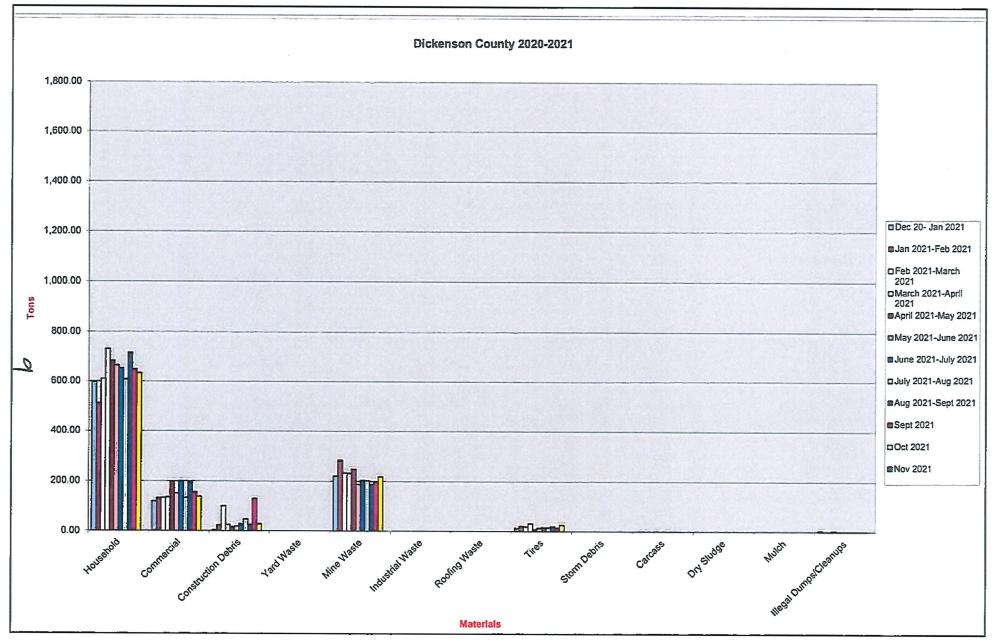

|                |



| Name of<br>Waste Material<br>(Tons)         Lest Month<br>(Tons)         Catto 2019         2017         2016         2017         2016         2017         2016         2017         2016         2017         2016         2017         2016         2017         2016         2017         2016         2017         2016         2017         2016         2017         2016         2017         2016         2017         2016         2017         2016         2017         2016         2017         2016         2017         2016         2017         2016         2017         2016         2017         Colspan="6">2016         Clospan="6">2016         2017         Colspan="6">2016         Clospan="6">2016         2016         2016         2016         Clospan="6">2016         Clospan="6">2016