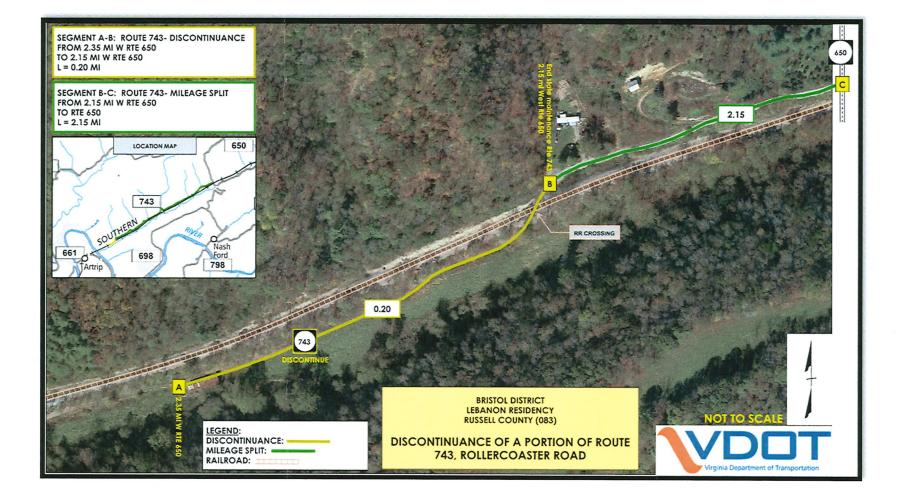

## Board of Supervisors

| 2. CPPDC Roadmap to Economic ResiliencyC-2                                                                           |
|----------------------------------------------------------------------------------------------------------------------|
| <ol> <li>Appalachian Regional Commission (ARC) – Three Rivers Destination<br/>Center Grant - \$209,590C-3</li> </ol> |
| 4. RC Abstract of VotesC-4                                                                                           |
| REQUESTS                                                                                                             |
| 5. RC Litter Officer – RC Building Inspector OfficeC-5                                                               |
| 6. Litter Prevention and Recycling Program GrantC-6                                                                  |
| 7. RC PSA Fire Hydrant Purchase RequestC-7                                                                           |
| 8. VDOT Notice of Intent to Discontinue of Rte. 743 (Rollercoaster Rd.)C-8                                           |
| 9. Animal Control Administrative AssistantC-9                                                                        |
| 10.RC Employees Christmas PayrollC-10                                                                                |
| 11.RC BOS Annual Employee TurkeyC-11                                                                                 |
| 12.Curtis Salyers Property Easement – RC Planning Commission ReviewC-12                                              |
| BOARD DISCUSSIONS & REMINDERS                                                                                        |