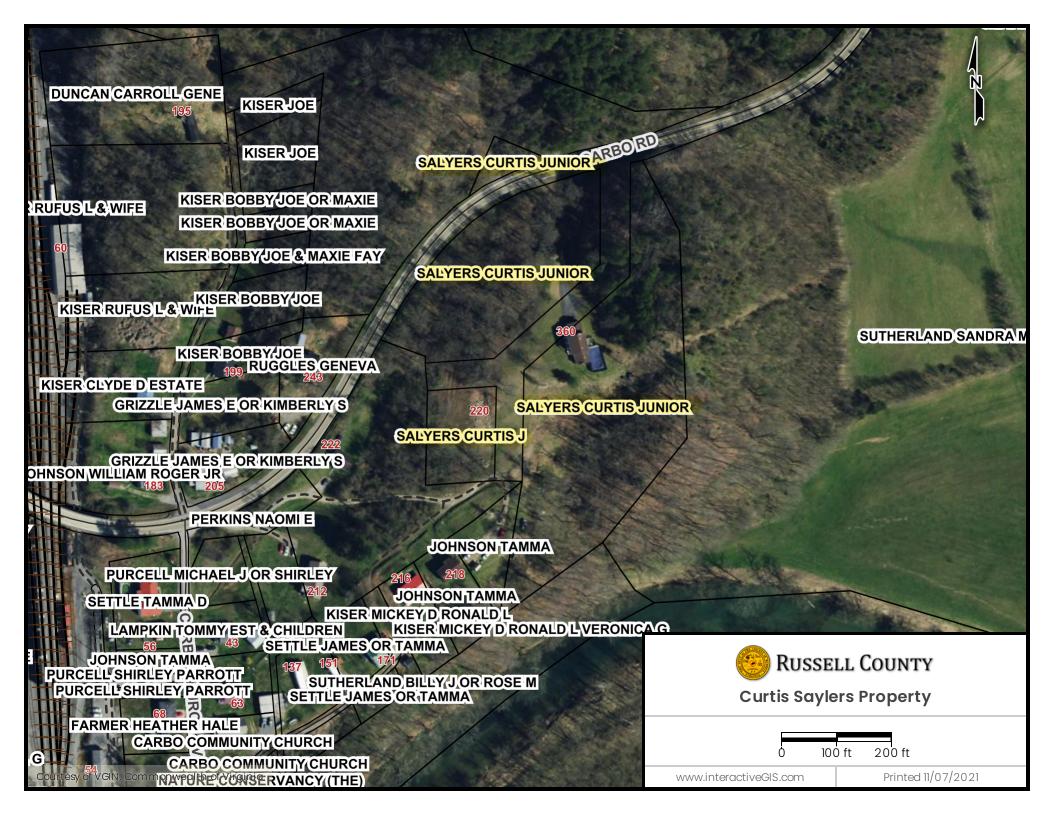

## Board of Supervisors

| 2. CPPDC Roadmap to Economic ResiliencyC-2                                                                           |
|----------------------------------------------------------------------------------------------------------------------|
| <ol> <li>Appalachian Regional Commission (ARC) – Three Rivers Destination<br/>Center Grant - \$209,590C-3</li> </ol> |
| 4. RC Abstract of VotesC-4                                                                                           |
| REQUESTS                                                                                                             |
| 5. RC Litter Officer – RC Building Inspector OfficeC-5                                                               |
| 6. Litter Prevention and Recycling Program GrantC-6                                                                  |
| 7. RC PSA Fire Hydrant Purchase RequestC-7                                                                           |
| 8. VDOT Notice of Intent to Discontinue of Rte. 743 (Rollercoaster Rd.)C-8                                           |
| 9. Animal Control Administrative AssistantC-9                                                                        |
| 10.RC Employees Christmas PayrollC-10                                                                                |
| 11.RC BOS Annual Employee TurkeyC-11                                                                                 |
| 12.Curtis Salyers Property Easement – RC Planning Commission ReviewC-12                                              |
| BOARD DISCUSSIONS & REMINDERS                                                                                        |