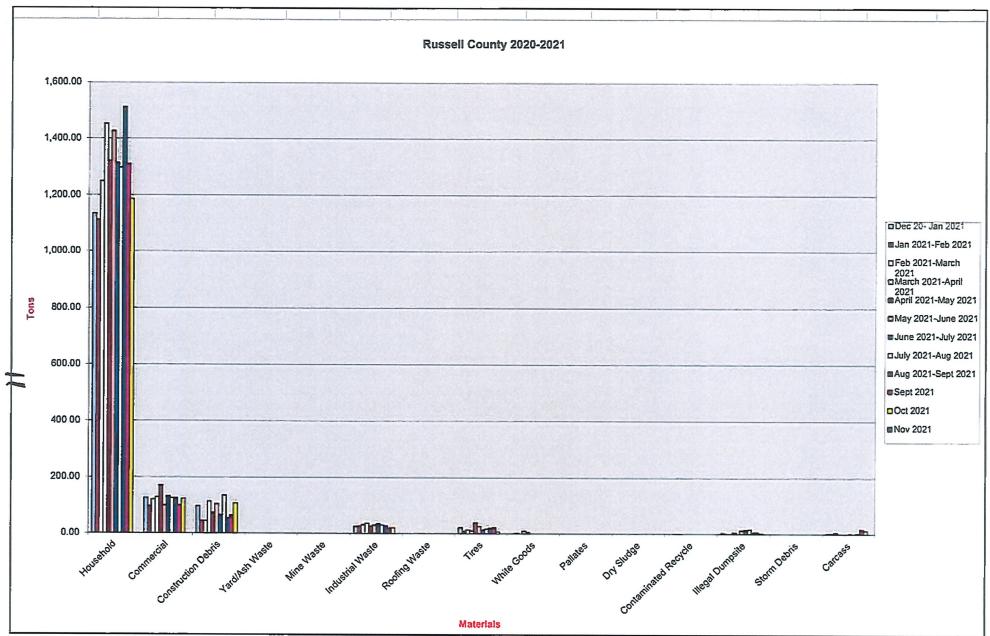

|



#### Cumberland Plateau Regional Waste Management Authority

| Cumberland Plateau Regional Waste |  |
|-----------------------------------|--|
| Management Authority              |  |

## **Cash Flow Statement**

October 2021

| Cash Balance - September 30, 2021                |           | 307,751.02             |
|--------------------------------------------------|-----------|------------------------|
| Cash Received - Tipping Fees:<br>Dickenson (Sep) | 54,583.71 |                        |
| Russell (Sep)                                    | 69,303.67 |                        |
| Anthem Insurance Refund                          |           | 123,887.38<br>1,356.47 |
| Cash Expenditures                                |           |                        |
| Cash Expenditures - Oct 2021