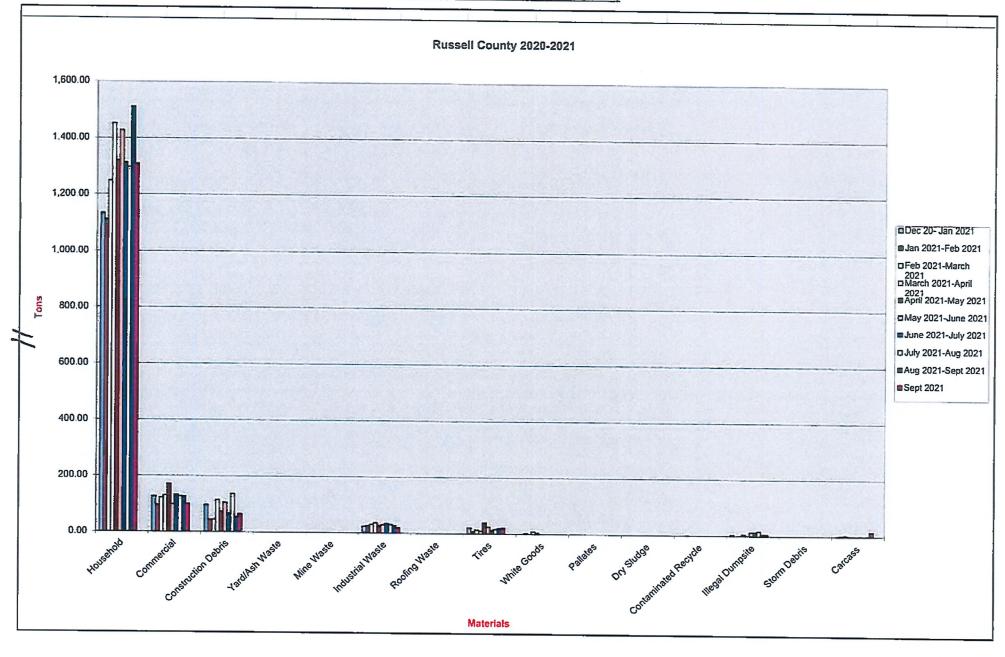

| 1,936.20       | 2.079.39       | 1,922,52       |





## Cumberland Plateau Regional Waste Management Authority

## **Cash Flow Statement**

## September 2021

| Cash Balance - August 31, 2021    |            | 312,776.18           |
|-----------------------------------|------------|----------------------|
| Cash Received - Tipping Fees:     |            |                      |
| Buchanan (Sep)                    | 70,686.54  |                      |
| Dickenson (Aug)                   | 52,708.35  |                      |
| Russell (Aug)                     | 68,895.72  |                      |
| Interest                          |            | 192,290.61<br>128.90 |
| Cash Expenditures                 |            |                      |
| Cash Expenditures - Sept 2021     |            | (197,444.67)         |
|