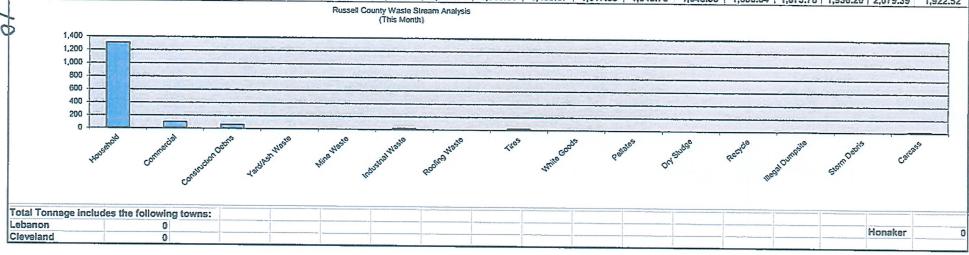

| 1,936.20       | 2.079.39       | 1,922,52       |





## Cumberland Plateau Regional Waste Management Authority

## **Cash Flow Statement**

## September 2021

| Cash Balance - August 31, 2021    |            | 312,776.18           |
|-----------------------------------|------------|----------------------|
| Cash Received - Tipping Fees:     |            |                      |
| Buchanan (Sep)                    | 70,686.54  |                      |
| Dickenson (Aug)                   | 52,708.35  |                      |
| Russell (Aug)                     | 68,895.72  |                      |
| Interest                          |            | 192,290.61<br>128.90 |
| Cash Expenditures                 |            |                      |
| Cash Expenditures - Sept 2021     |            | (197,444.67)         |
|