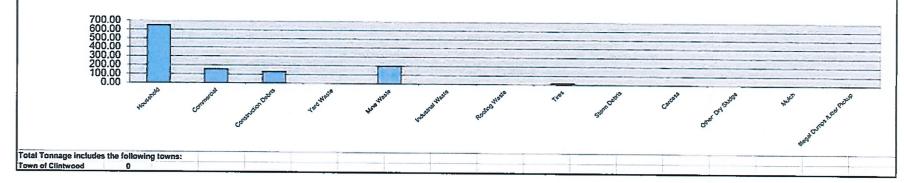

|                                         |           |          |                 |                     |









|                           | Russell County Waste Stream Analysis Period: September 1, 2021 to September 30, 2021 |                      |                |                |                |                |                |                |                |                |                |                |                |