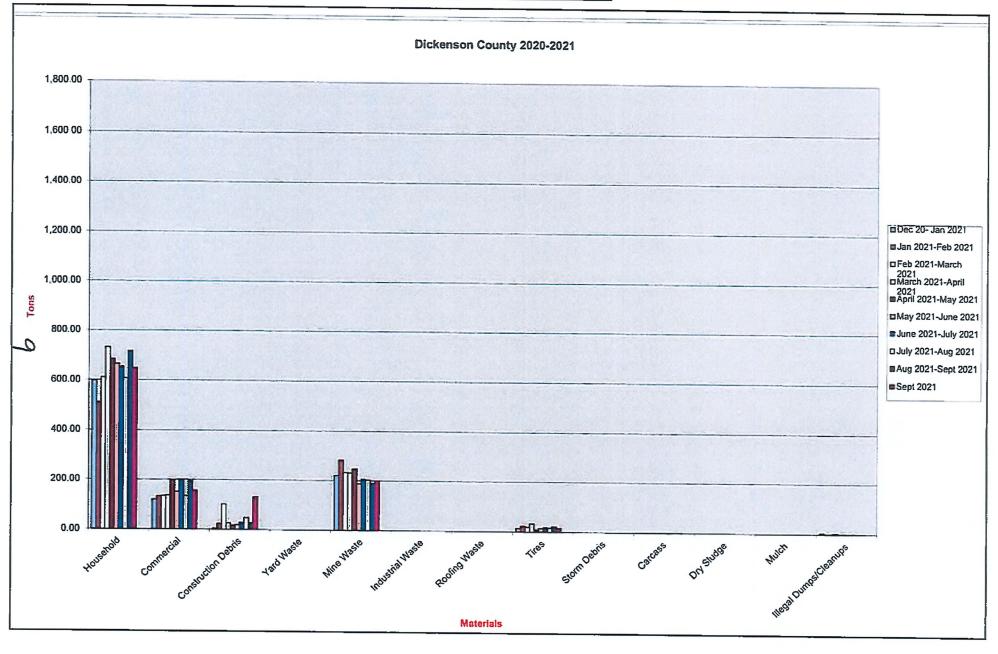

|                                         |           |          |                 |                     |









|                           | Russell County Waste Stream Analysis Period: September 1, 2021 to September 30, 2021 |                      |                |                |                |                |                |                |                |                |                |                |                |