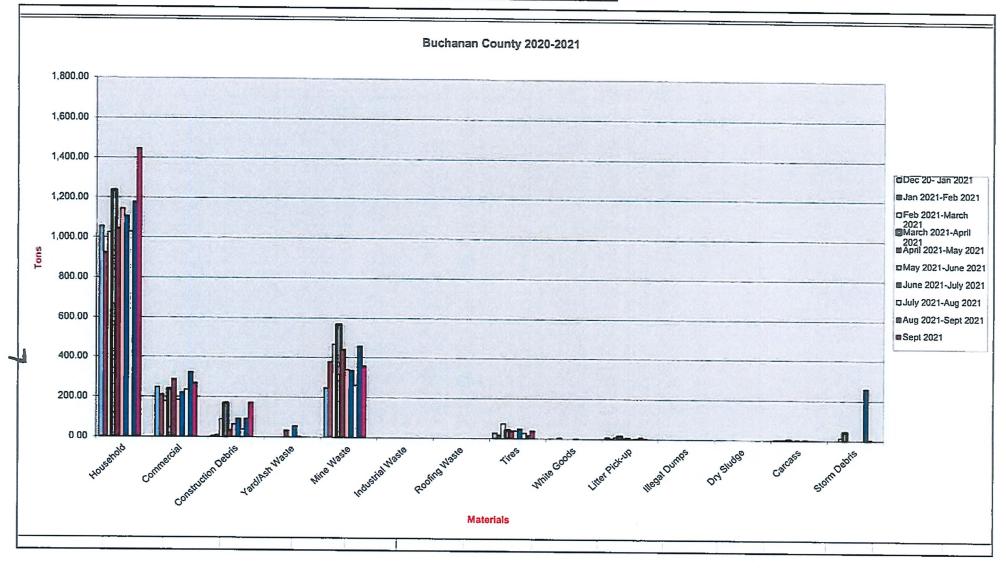

|                                         |           |          |                 |                     |









|                           | Russell County Waste Stream Analysis Period: September 1, 2021 to September 30, 2021 |                      |                |                |                |                |                |                |                |                |                |                |                |