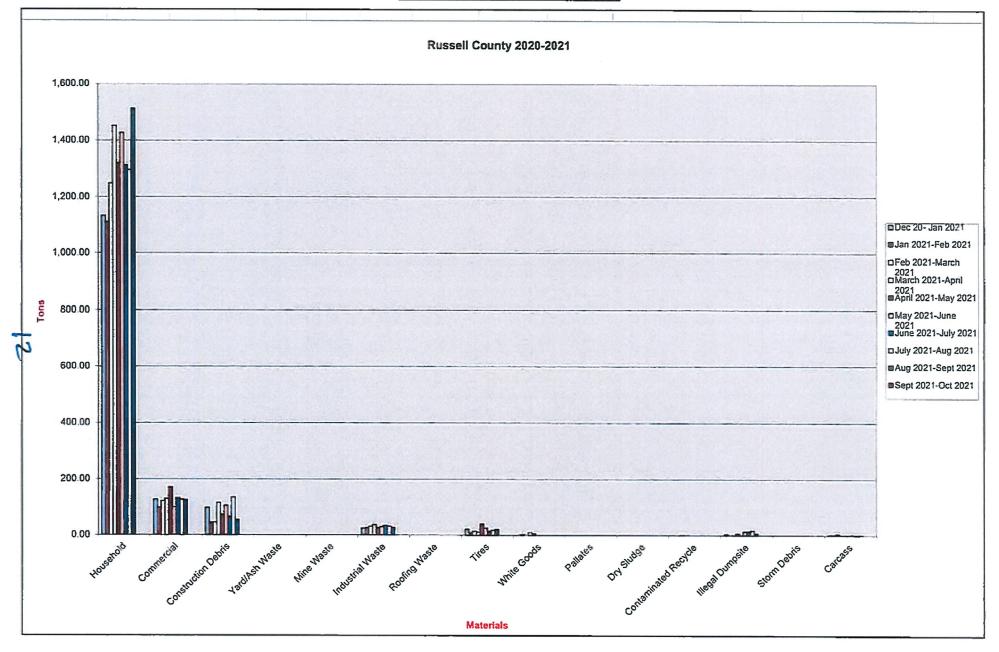

| 0.00           |
| Carcass                                                                              | 1.11              | 0.60                 | 1.53           | 0.11           | 0.49           | 0.40           | 0.05           | 0.71           | 2.59           | 2.08           | 2.02           | 1.32           | 1.60           | 1.24           | 1.12           | 0.89           | 0.00           |
| ***************************************                                              | 1,745.98          | 1,622.99             | 1,778.44       | 1,423.46       | 1,610.04       | 1,587.07       | 1,316.59       | 1,523.75       | 1,450.91       | 1,589.48       | 2,632.78       | 2,040.66       | 2,029.01       | 1,921.98       | 1,980.61       | 2,120.24       | 2,384.97       |





## Cumberland Plateau Regional Waste Management Authority

## **Cash Flow Statement**

## August 2021

| Cash Balance - July 31, 2021    | 257,322.26 |              |
|---------------------------------|------------|--------------|
| Cash Received - Tipping Fees:   |            |              |
| Buchanan (July)                 | 71,434.98  |              |
| Buchanan (Aug)                  | 65,204.99  |              |
| Dickenson (July)                | 51,813.55  |              |
| Russell (July)                  | 69,877.45  |              |
|                                 |            | 258,330.97   |
| Cash Expenditures               |            |              |
| Cash Expenditures - August 2021 |            | (202,877.05) |
| Cook Bulance Assessed 24, 2024  |            | 242 77