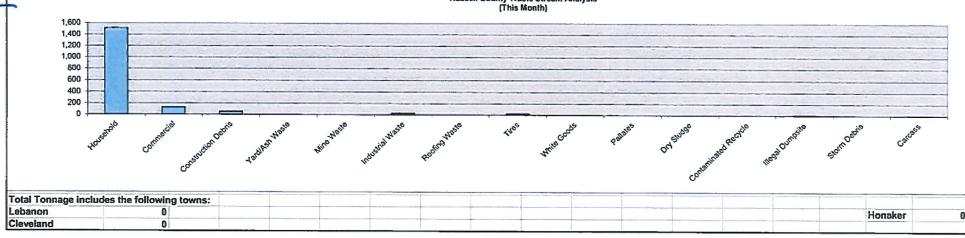

| 0.00           |
| Carcass                                                                              | 1.11              | 0.60                 | 1.53           | 0.11           | 0.49           | 0.40           | 0.05           | 0.71           | 2.59           | 2.08           | 2.02           | 1.32           | 1.60           | 1.24           | 1.12           | 0.89           | 0.00           |
| ***************************************                                              | 1,745.98          | 1,622.99             | 1,778.44       | 1,423.46       | 1,610.04       | 1,587.07       | 1,316.59       | 1,523.75       | 1,450.91       | 1,589.48       | 2,632.78       | 2,040.66       | 2,029.01       | 1,921.98       | 1,980.61       | 2,120.24       | 2,384.97       |





## Cumberland Plateau Regional Waste Management Authority

## **Cash Flow Statement**

## August 2021

| Cash Balance - July 31, 2021    | 257,322.26 |              |
|---------------------------------|------------|--------------|
| Cash Received - Tipping Fees:   |            |              |
| Buchanan (July)                 | 71,434.98  |              |
| Buchanan (Aug)                  | 65,204.99  |              |
| Dickenson (July)                | 51,813.55  |              |
| Russell (July)                  | 69,877.45  |              |
|                                 |            | 258,330.97   |
| Cash Expenditures               |            |              |
| Cash Expenditures - August 2021 |            | (202,877.05) |
| Cook Bulance Assessed 24, 2024  |            | 242