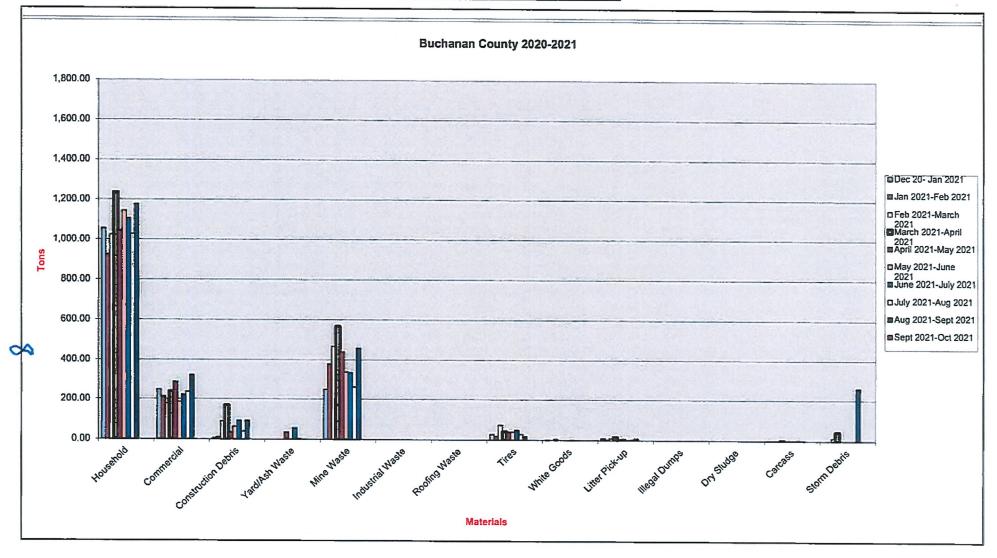

|                      |



Grundy



|                                 |                      | -                    |                |                |                |                | Dickenson County Waste Stream Analysis Period: August 16th, 2021 to September 15, 2021 |                |                |                |                |                |                |                |                  |                |                |  |  |
|---------------------------------|----------------------|----------------------|----------------|----------------|----------------|----------------|----------------------------------------------------------------------------------------|----------------|----------------|----------------|----------------|----------------|----------------|----------------|------------------|-----