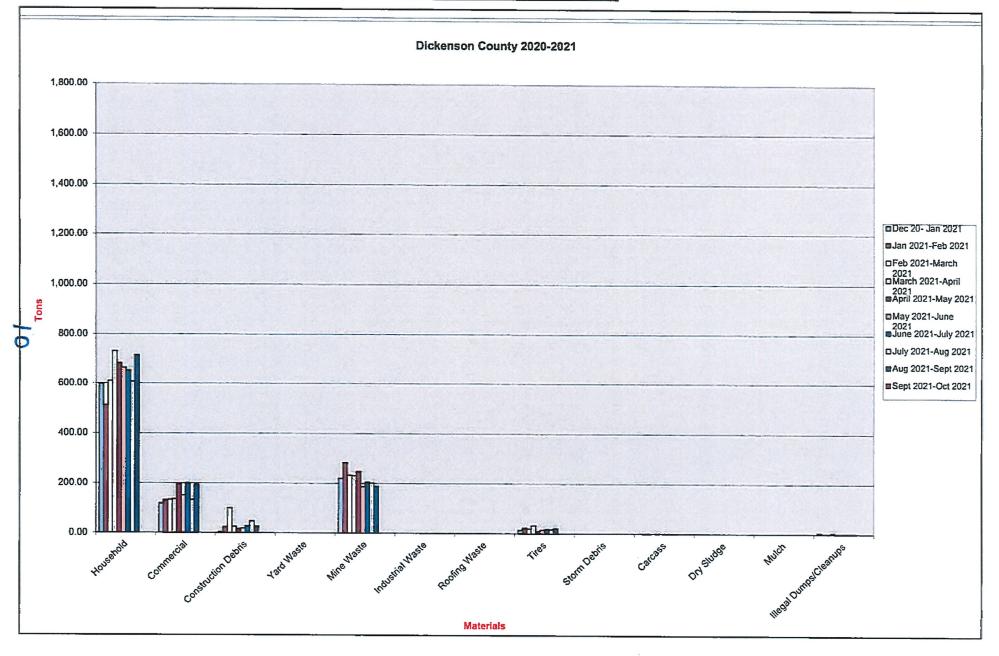

| 1.67           | 0.18           | 0.00           | 0.00                                                                                   | 0 00           | 0.00           | 0.00           | 0.00           | 0 00           | 0.00           | 0.00           | 0.00             | 49,55          | 0.00           |  |  |
|                                 | 1,146.63             | 1,008.50             | 1,080.03       | 1,095.68       | 905.81         | 938.95         | 661.34                                                                                 | 953.89         | 1,044.53       | 1,115.72       | 1,123.43       | 1,140.18       | 1,124.55       | 1,051.89       | 1,156.06         | 1,186.16       | 977.64         |  |  |

## Dickenson County Waste Stream Analysis (This Month)

-0





| Russell County Waste Stream Analysis Period: August 16th, 2021 to September 15, 2021 |                   |                      |                |                |                |                |                |                |                |                |                |                |                |                |                |                |                |
|--------------------------------------------------------------------------------------|-------------------|----------------------|----------------|----------------|----------------|----------------|----------------|----------------|----------------|----------------|----------------|----------------|----------------|----------------|----------------|----------------|----------------|
| Name of<br>Waste Mater