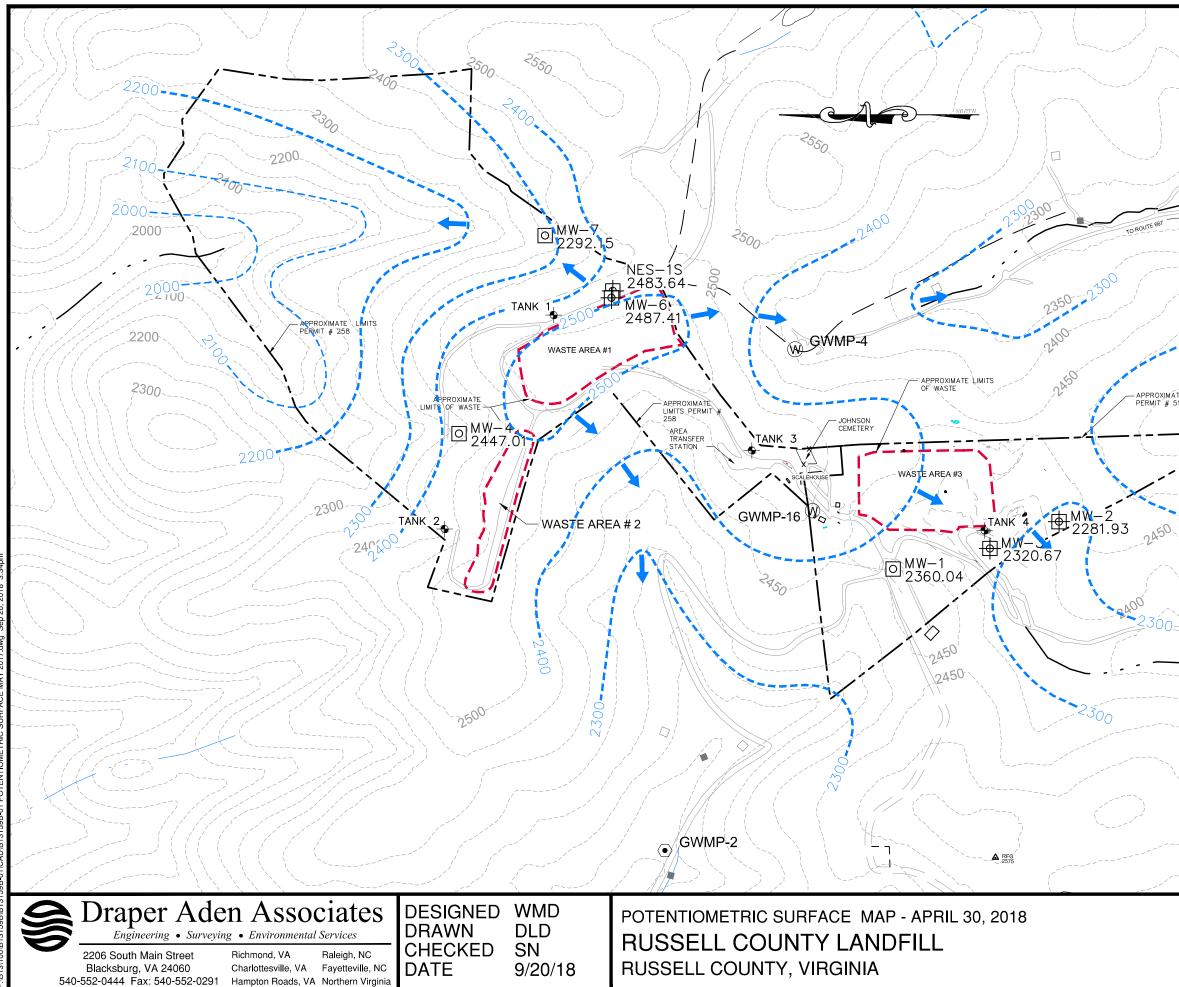

**Russell County** 

| Agenda Board of Supervisors September 7, 2021 |                                                                                                                                             |                                    |                   |  |  |  |  |  |  |  |
|-----------------------------------------------|---------------------------------------------------------------------------------------------------------------------------------------------|------------------------------------|-------------------|--|--|--|--|--|--|--|
| Agenda                                        | Board of Super                                                                                                                              | 15015                              | September 7, 2021 |  |  |  |  |  |  |  |
| Community Policy Ma                           | inagement Team                                                                                                                              |                                    |                   |  |  |  |  |  |  |  |
| Angela Farmer                                 | Three-Year Term                                                                                                                             | August 3, 2021                     |                   |  |  |  |  |  |  |  |
| Dante Community Ce                            | nter                                                                                                                                        |                                    |                   |  |  |  |  |  |  |  |
| Catherine Pratt                               | Two-Year Term                                                                                                                               | August 5, 2021                     |                   |  |  |  |  |  |  |  |
| Southwest Communit                            | y College Advisory Boar                                                                                                                     | <u>d</u>                           |                   |  |  |  |  |  |  |  |
| Lynn Keene<br>Gregory Brown                   | Four-Year Term<br>Four-Year Term                                                                                                            | August 7, 2021<br>August 7, 2021   |                   |  |  |  |  |  |  |  |
| RC Industrial Develop                         | ment Authority (IDA)                                                                                                                        |                                    |                   |  |  |  |  |  |  |  |
| Roger Sword<br>Scott Gilmer                   | Four-Year Term<br>Four-Year Term                                                                                                            | September 7, 20<br>September 7, 20 |                   |  |  |  |  |  |  |  |
| CITIZEN'S COMMENT PERIO                       | DD (Limited to 3 minutes)                                                                                                                   | )                                  |                   |  |  |  |  |  |  |  |
| CONSTITUTIONAL OFFICER                        | R REPORTS AND REQUE                                                                                                                         | STS                                |                   |  |  |  |  |  |  |  |
| COUNTY ATTORNEY REPO                          | RTS AND REQUESTS                                                                                                                            |                                    | В-1               |  |  |  |  |  |  |  |
| 1. Project Jonah Interjur                     | isdictional Agreement                                                                                                                       |                                    |                   |  |  |  |  |  |  |  |
| COUNTY ADMINISTRATOR                          | REPORTS AND REQUES                                                                                                                          | TS                                 |                   |  |  |  |  |  |  |  |
| <u>REPORTS</u>                                |                                                                                                                                             |                                    |                   |  |  |  |  |  |  |  |
| 1. RC Sanitary Landfill -                     | · Leachate Storage Tank                                                                                                                     | Operations                         | C-1               |  |  |  |  |  |  |  |
| 2. VDOT September 202                         | 1 BOS Update Report                                                                                                                         |                                    | C-2               |  |  |  |  |  |  |  |
| 3. COV Auditor of Public                      | c Accounts – Clerk of Cir                                                                                                                   | cuit Court                         | C-3               |  |  |  |  |  |  |  |
| <u>REQUESTS</u>                               |                                                                                                                                             |                                    |                   |  |  |  |  |  |  |  |
|                                               | <ol> <li>VDOT Rte. 637 Discontinued Bridge &amp; Prescriptive EasementC-4<br/>Right-of-Way – 30 ft. width &amp; 0.02-mile length</li> </ol> |                                    |                   |  |  |  |  |  |  |  |
| 5. RC IDA AFID Grant – Project BrownC-5       |                                                                                                                                             |                                    |                   |  |  |  |  |  |  |  |
| 6. Supreme Court of VA                        | Drug Treatment Court Do                                                                                                                     | ocket Grant - \$90,000             | C-6               |  |  |  |  |  |  |  |
| Russell County                                |                                                                                                                                             |                                    | Page 3            |  |  |  |  |  |  |  |