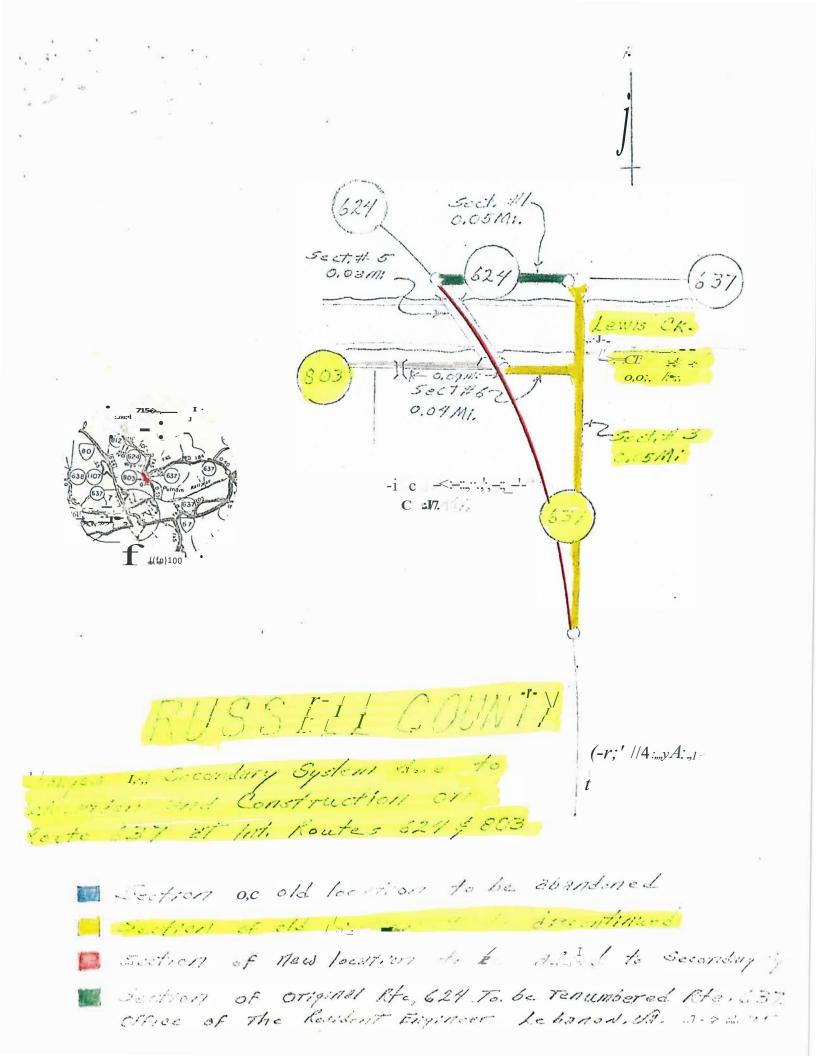

# PUBLIC HEARING HELD ON VDOT RTE. 637 DISCONTINUED BRIDGE

Pursuant to being advertised in a local newspaper for (2) two consecutive weeks, a public hearing was held on the VDOT Rte. 637 discontinued bridge prescriptive easement right-of-way – 30-foot width and 0.02 – mile length. The Chair opened the public hearing to comments, hearing none the public hearing was closed.