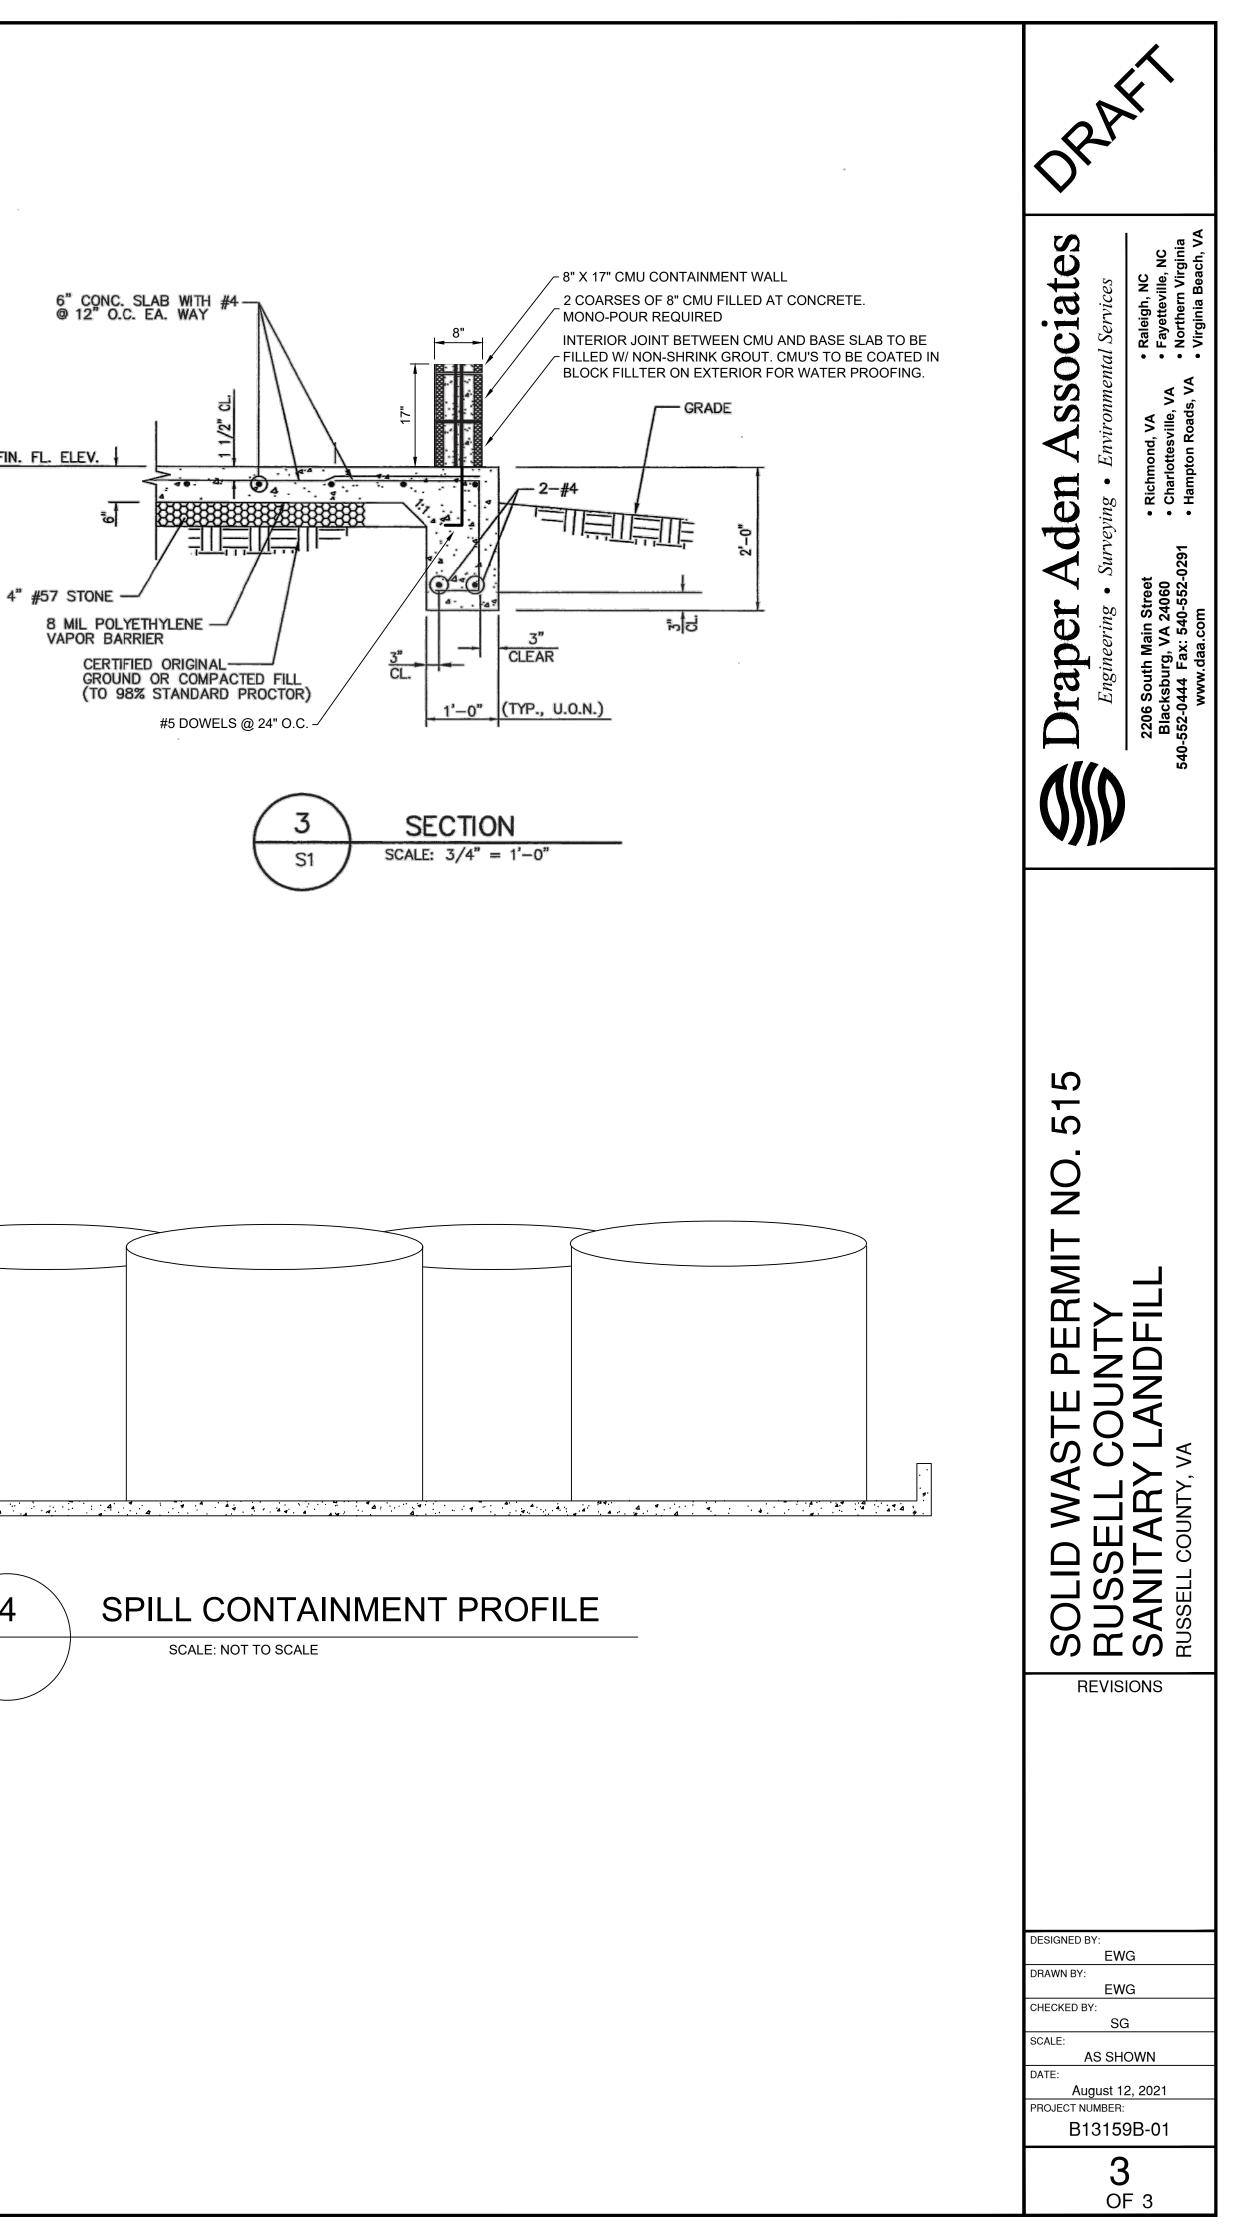

**Russell County** 

| Agenda Board of Supervisors September 7, 2021 |                                                                                                                                             |                                    |                   |  |  |  |  |  |  |  |
|-----------------------------------------------|---------------------------------------------------------------------------------------------------------------------------------------------|------------------------------------|-------------------|--|--|--|--|--|--|--|
| Agenda                                        | Board of Super                                                                                                                              | 15015                              | September 7, 2021 |  |  |  |  |  |  |  |
| Community Policy Ma                           | inagement Team                                                                                                                              |                                    |                   |  |  |  |  |  |  |  |
| Angela Farmer                                 | Three-Year Term                                                                                                                             | August 3, 2021                     |                   |  |  |  |  |  |  |  |
| Dante Community Ce                            | nter                                                                                                                                        |                                    |                   |  |  |  |  |  |  |  |
| Catherine Pratt                               | Two-Year Term                                                                                                                               | August 5, 2021                     |                   |  |  |  |  |  |  |  |
| Southwest Communit                            | y College Advisory Boar                                                                                                                     | <u>d</u>                           |                   |  |  |  |  |  |  |  |
| Lynn Keene<br>Gregory Brown                   | Four-Year Term<br>Four-Year Term                                                                                                            | August 7, 2021<br>August 7, 2021   |                   |  |  |  |  |  |  |  |
| RC Industrial Develop                         | ment Authority (IDA)                                                                                                                        |                                    |                   |  |  |  |  |  |  |  |
| Roger Sword<br>Scott Gilmer                   | Four-Year Term<br>Four-Year Term                                                                                                            | September 7, 20<br>September 7, 20 |                   |  |  |  |  |  |  |  |
| CITIZEN'S COMMENT PERIO                       | DD (Limited to 3 minutes)                                                                                                                   | )                                  |                   |  |  |  |  |  |  |  |
| CONSTITUTIONAL OFFICER                        | R REPORTS AND REQUE                                                                                                                         | STS                                |                   |  |  |  |  |  |  |  |
| COUNTY ATTORNEY REPO                          | RTS AND REQUESTS                                                                                                                            |                                    | В-1               |  |  |  |  |  |  |  |
| 1. Project Jonah Interjur                     | isdictional Agreement                                                                                                                       |                                    |                   |  |  |  |  |  |  |  |
| COUNTY ADMINISTRATOR                          | REPORTS AND REQUES                                                                                                                          | TS                                 |                   |  |  |  |  |  |  |  |
| <u>REPORTS</u>                                |                                                                                                                                             |                                    |                   |  |  |  |  |  |  |  |
| 1. RC Sanitary Landfill -                     | · Leachate Storage Tank                                                                                                                     | Operations                         | C-1               |  |  |  |  |  |  |  |
| 2. VDOT September 202                         | 1 BOS Update Report                                                                                                                         |                                    | C-2               |  |  |  |  |  |  |  |
| 3. COV Auditor of Public                      | c Accounts – Clerk of Cir                                                                                                                   | cuit Court                         | C-3               |  |  |  |  |  |  |  |
| <u>REQUESTS</u>                               |                                                                                                                                             |                                    |                   |  |  |  |  |  |  |  |
|                                               | <ol> <li>VDOT Rte. 637 Discontinued Bridge &amp; Prescriptive EasementC-4<br/>Right-of-Way – 30 ft. width &amp; 0.02-mile length</li> </ol> |                                    |                   |  |  |  |  |  |  |  |
| 5. RC IDA AFID Grant – Project BrownC-5       |                                                                                                                                             |                                    |                   |  |  |  |  |  |  |  |
| 6. Supreme Court of VA                        | Drug Treatment Court Do                                                                                                                     | ocket Grant - \$90,000             | C-6               |  |  |  |  |  |  |  |
| Russell County                                |                                                                                                                                             |                                    | Page 3            |  |  |  |  |  |  |  |