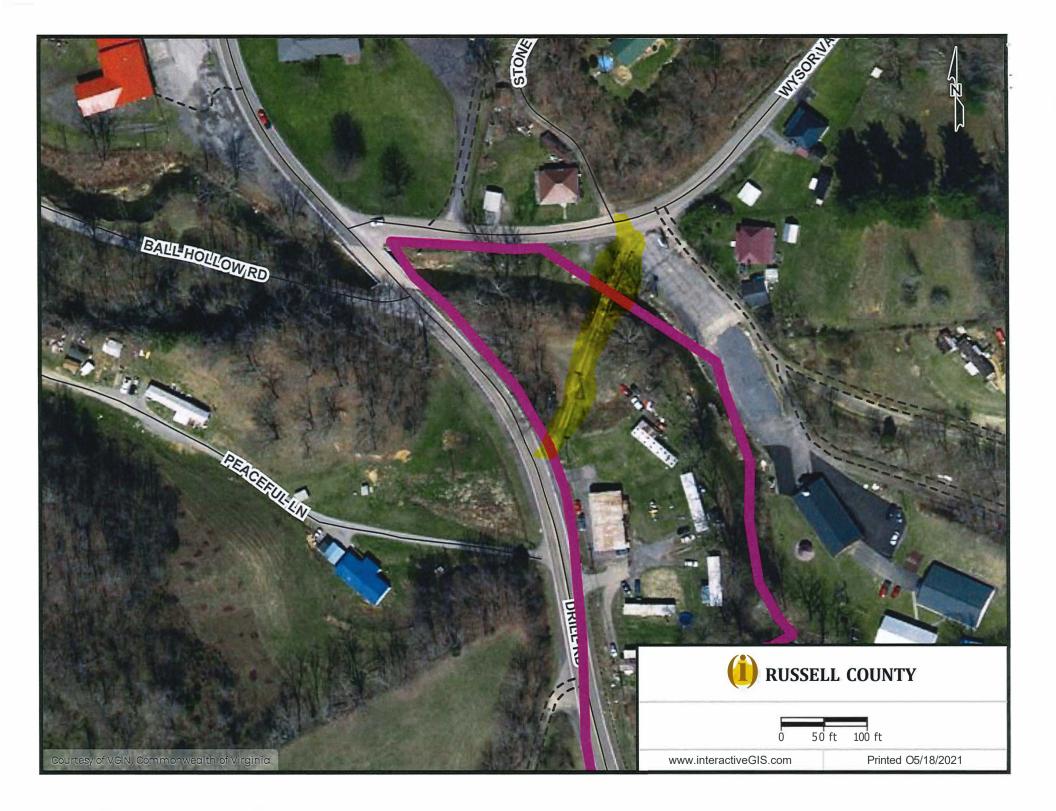

# PUBLIC HEARING HELD ON VDOT RTE. 637 DISCONTINUED BRIDGE

Pursuant to being advertised in a local newspaper for (2) two consecutive weeks, a public hearing was held on the VDOT Rte. 637 discontinued bridge prescriptive easement right-of-way – 30-foot width and 0.02 – mile length. The Chair opened the public hearing to comments, hearing none the public hearing was closed.