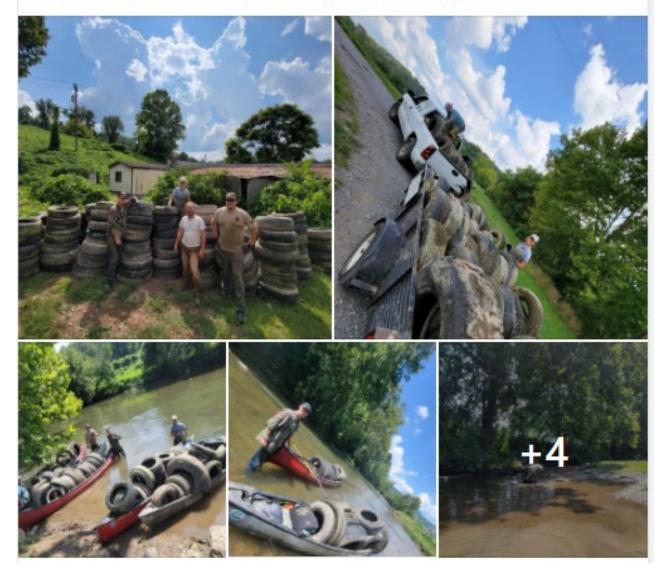

# Stream Sweepers

# Clinch River 2021 Project

# In Recognition

of

Service and Dedication to the Waterways in Russell County

# 1,095

# **Tires Removed**

Awarded by

**Russell County Board of Supervisors** 

Rebeccart. Dy

StreamSweepers - Clinch River Project August 27 at 3:39 PM · 🔇

Another day, another tire! Yesterday the crew was able to remove 68 tires despite diminishing water levels. This puts us at 1,095 tires removed this year breaking last year's record of 1,077! This wouldn't be possible without everyone's support and our sponsors!