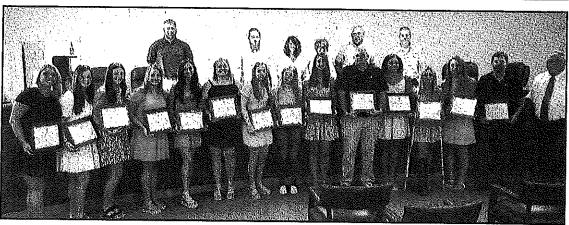

RECOGNITION

- 1. Lebanon High School 2021 VHSL Group 2A Baseball Team State Champions
- 2. Lebanon High School 2021 VHSL Varsity Softball Team
- 3. StreamSweepers Clinch River Project

# Recognition

- 1. Lebanon High School 2021 VHSL Group 2A Baseball Team State Champions
- 2. Lebanon High School 2021 VHSL Varsity Softball Team
- 3. StreamSweepers Clinch River Project

# Lebanon High School 2021 VHSL <u>Group 2A Baseball State Champions</u>

In Recognition

of

Outstanding Sportsmanship

Determination to Win State Title

Awarded by

**Russell County Board of Supervisors** 

Rebeccart. Dy

# LEBANON HIGH SCHOOL 2021 GROUP 2A BASEBALL STATE CHAMPIONS

\*Members of the 2020-2021 Lebanon High School Virginia High School League State Championship Baseball Team.