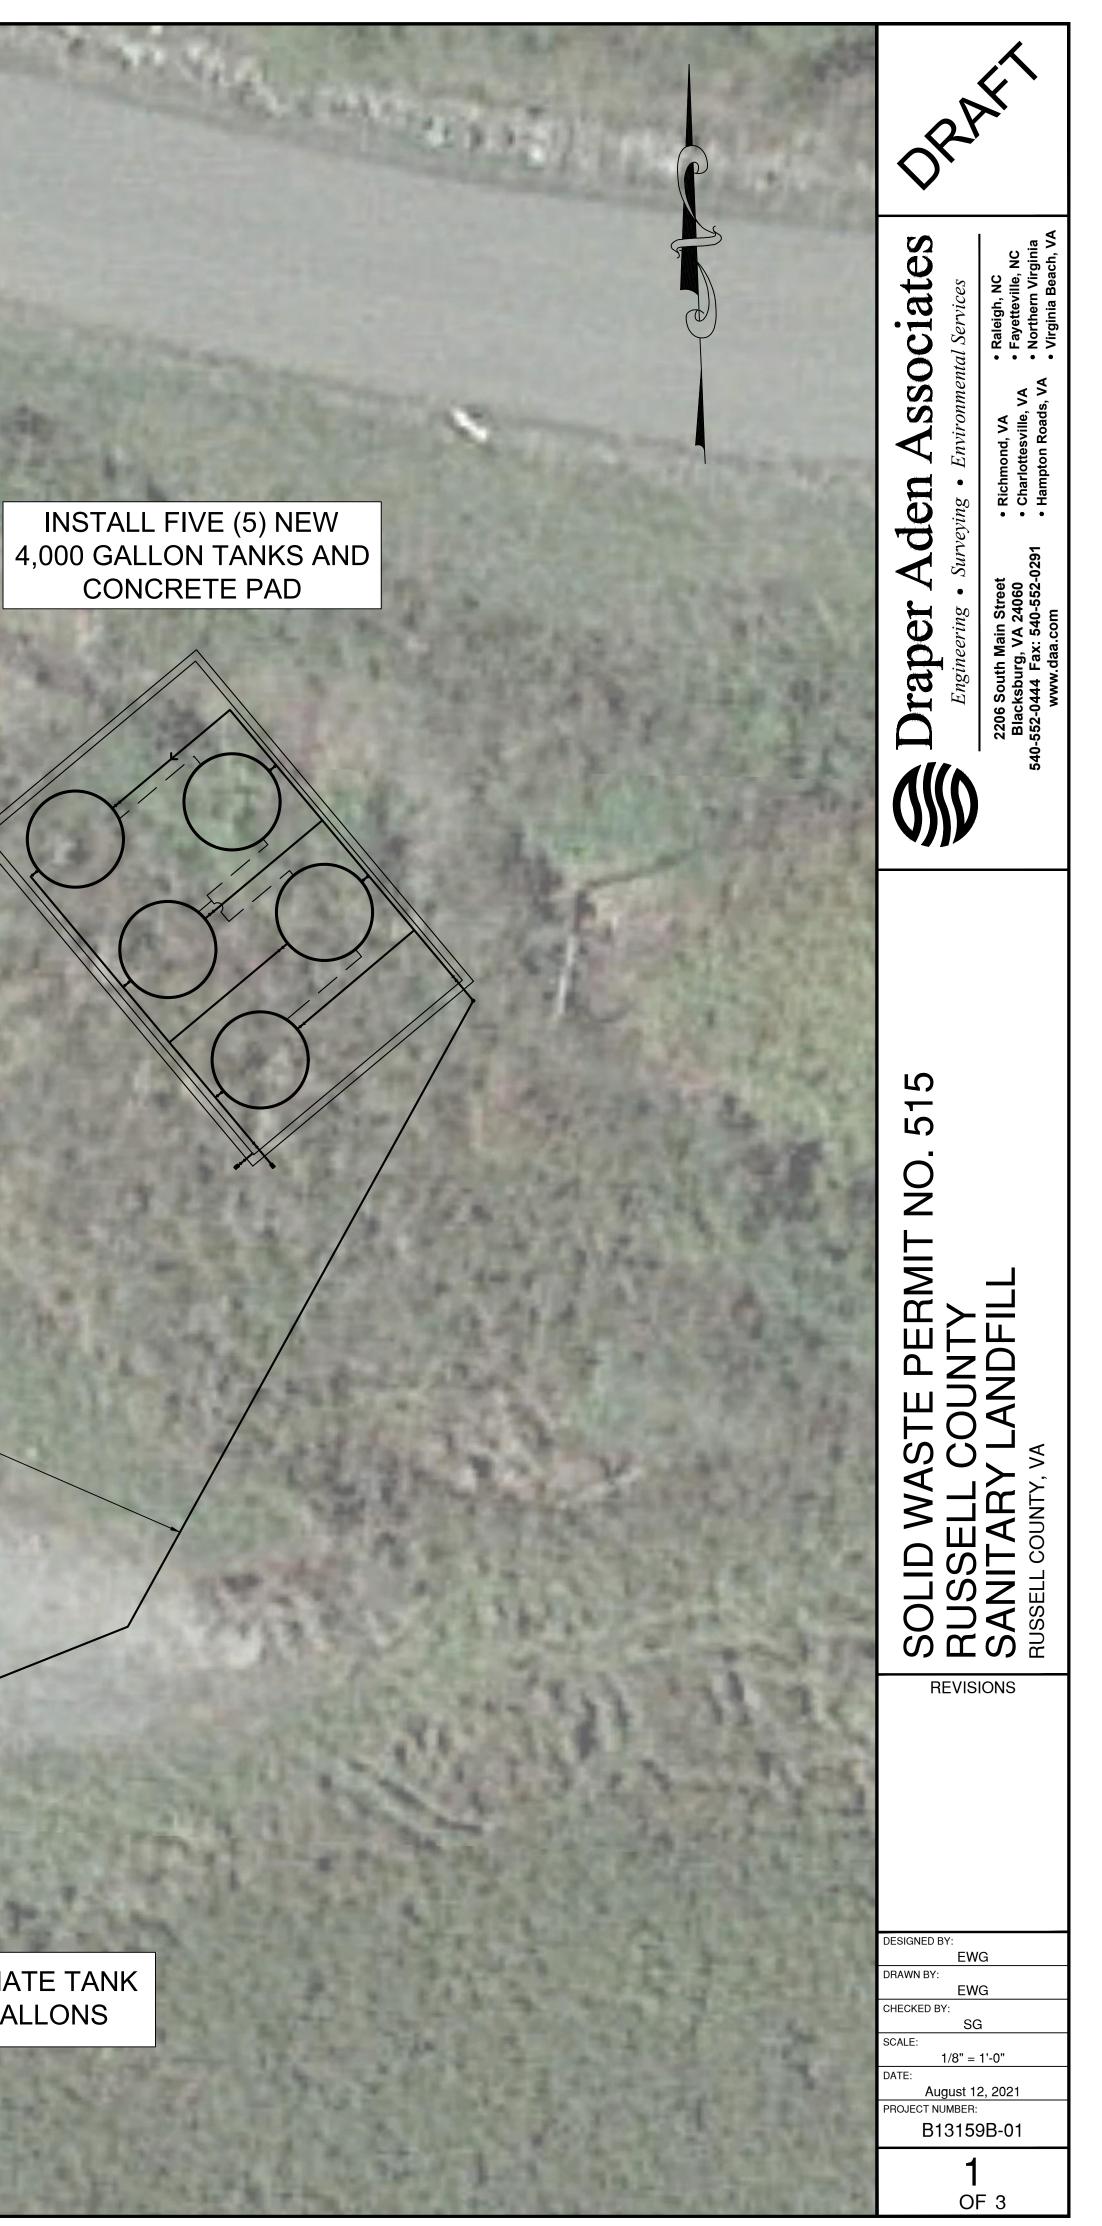

**Russell County** 

| Agenda Board of Supervisors September 7, 2021 |                                                                                                                                             |                                    |                   |  |  |  |  |  |  |  |
|-----------------------------------------------|---------------------------------------------------------------------------------------------------------------------------------------------|------------------------------------|-------------------|--|--|--|--|--|--|--|
| Agenda                                        | Board of Super                                                                                                                              | 15015                              | September 7, 2021 |  |  |  |  |  |  |  |
| Community Policy Ma                           | inagement Team                                                                                                                              |                                    |                   |  |  |  |  |  |  |  |
| Angela Farmer                                 | Three-Year Term                                                                                                                             | August 3, 2021                     |                   |  |  |  |  |  |  |  |
| Dante Community Ce                            | nter                                                                                                                                        |                                    |                   |  |  |  |  |  |  |  |
| Catherine Pratt                               | Two-Year Term                                                                                                                               | August 5, 2021                     |                   |  |  |  |  |  |  |  |
| Southwest Communit                            | y College Advisory Boar                                                                                                                     | <u>d</u>                           |                   |  |  |  |  |  |  |  |
| Lynn Keene<br>Gregory Brown                   | Four-Year Term<br>Four-Year Term                                                                                                            | August 7, 2021<br>August 7, 2021   |                   |  |  |  |  |  |  |  |
| RC Industrial Develop                         | ment Authority (IDA)                                                                                                                        |                                    |                   |  |  |  |  |  |  |  |
| Roger Sword<br>Scott Gilmer                   | Four-Year Term<br>Four-Year Term                                                                                                            | September 7, 20<br>September 7, 20 |                   |  |  |  |  |  |  |  |
| CITIZEN'S COMMENT PERIO                       | DD (Limited to 3 minutes)                                                                                                                   | )                                  |                   |  |  |  |  |  |  |  |
| CONSTITUTIONAL OFFICER                        | R REPORTS AND REQUE                                                                                                                         | STS                                |                   |  |  |  |  |  |  |  |
| COUNTY ATTORNEY REPO                          | RTS AND REQUESTS                                                                                                                            |                                    | В-1               |  |  |  |  |  |  |  |
| 1. Project Jonah Interjur                     | isdictional Agreement                                                                                                                       |                                    |                   |  |  |  |  |  |  |  |
| COUNTY ADMINISTRATOR                          | REPORTS AND REQUES                                                                                                                          | TS                                 |                   |  |  |  |  |  |  |  |
| <u>REPORTS</u>                                |                                                                                                                                             |                                    |                   |  |  |  |  |  |  |  |
| 1. RC Sanitary Landfill -                     | · Leachate Storage Tank                                                                                                                     | Operations                         | C-1               |  |  |  |  |  |  |  |
| 2. VDOT September 202                         | 1 BOS Update Report                                                                                                                         |                                    | C-2               |  |  |  |  |  |  |  |
| 3. COV Auditor of Public                      | c Accounts – Clerk of Cir                                                                                                                   | cuit Court                         | C-3               |  |  |  |  |  |  |  |
| <u>REQUESTS</u>                               |                                                                                                                                             |                                    |                   |  |  |  |  |  |  |  |
|                                               | <ol> <li>VDOT Rte. 637 Discontinued Bridge &amp; Prescriptive EasementC-4<br/>Right-of-Way – 30 ft. width &amp; 0.02-mile length</li> </ol> |                                    |                   |  |  |  |  |  |  |  |
| 5. RC IDA AFID Grant – Project BrownC-5       |                                                                                                                                             |                                    |                   |  |  |  |  |  |  |  |
| 6. Supreme Court of VA                        | Drug Treatment Court Do                                                                                                                     | ocket Grant - \$90,000             | C-6               |  |  |  |  |  |  |  |
| Russell County                                |                                                                                                                                             |                                    | Page 3            |  |  |  |  |  |  |  |