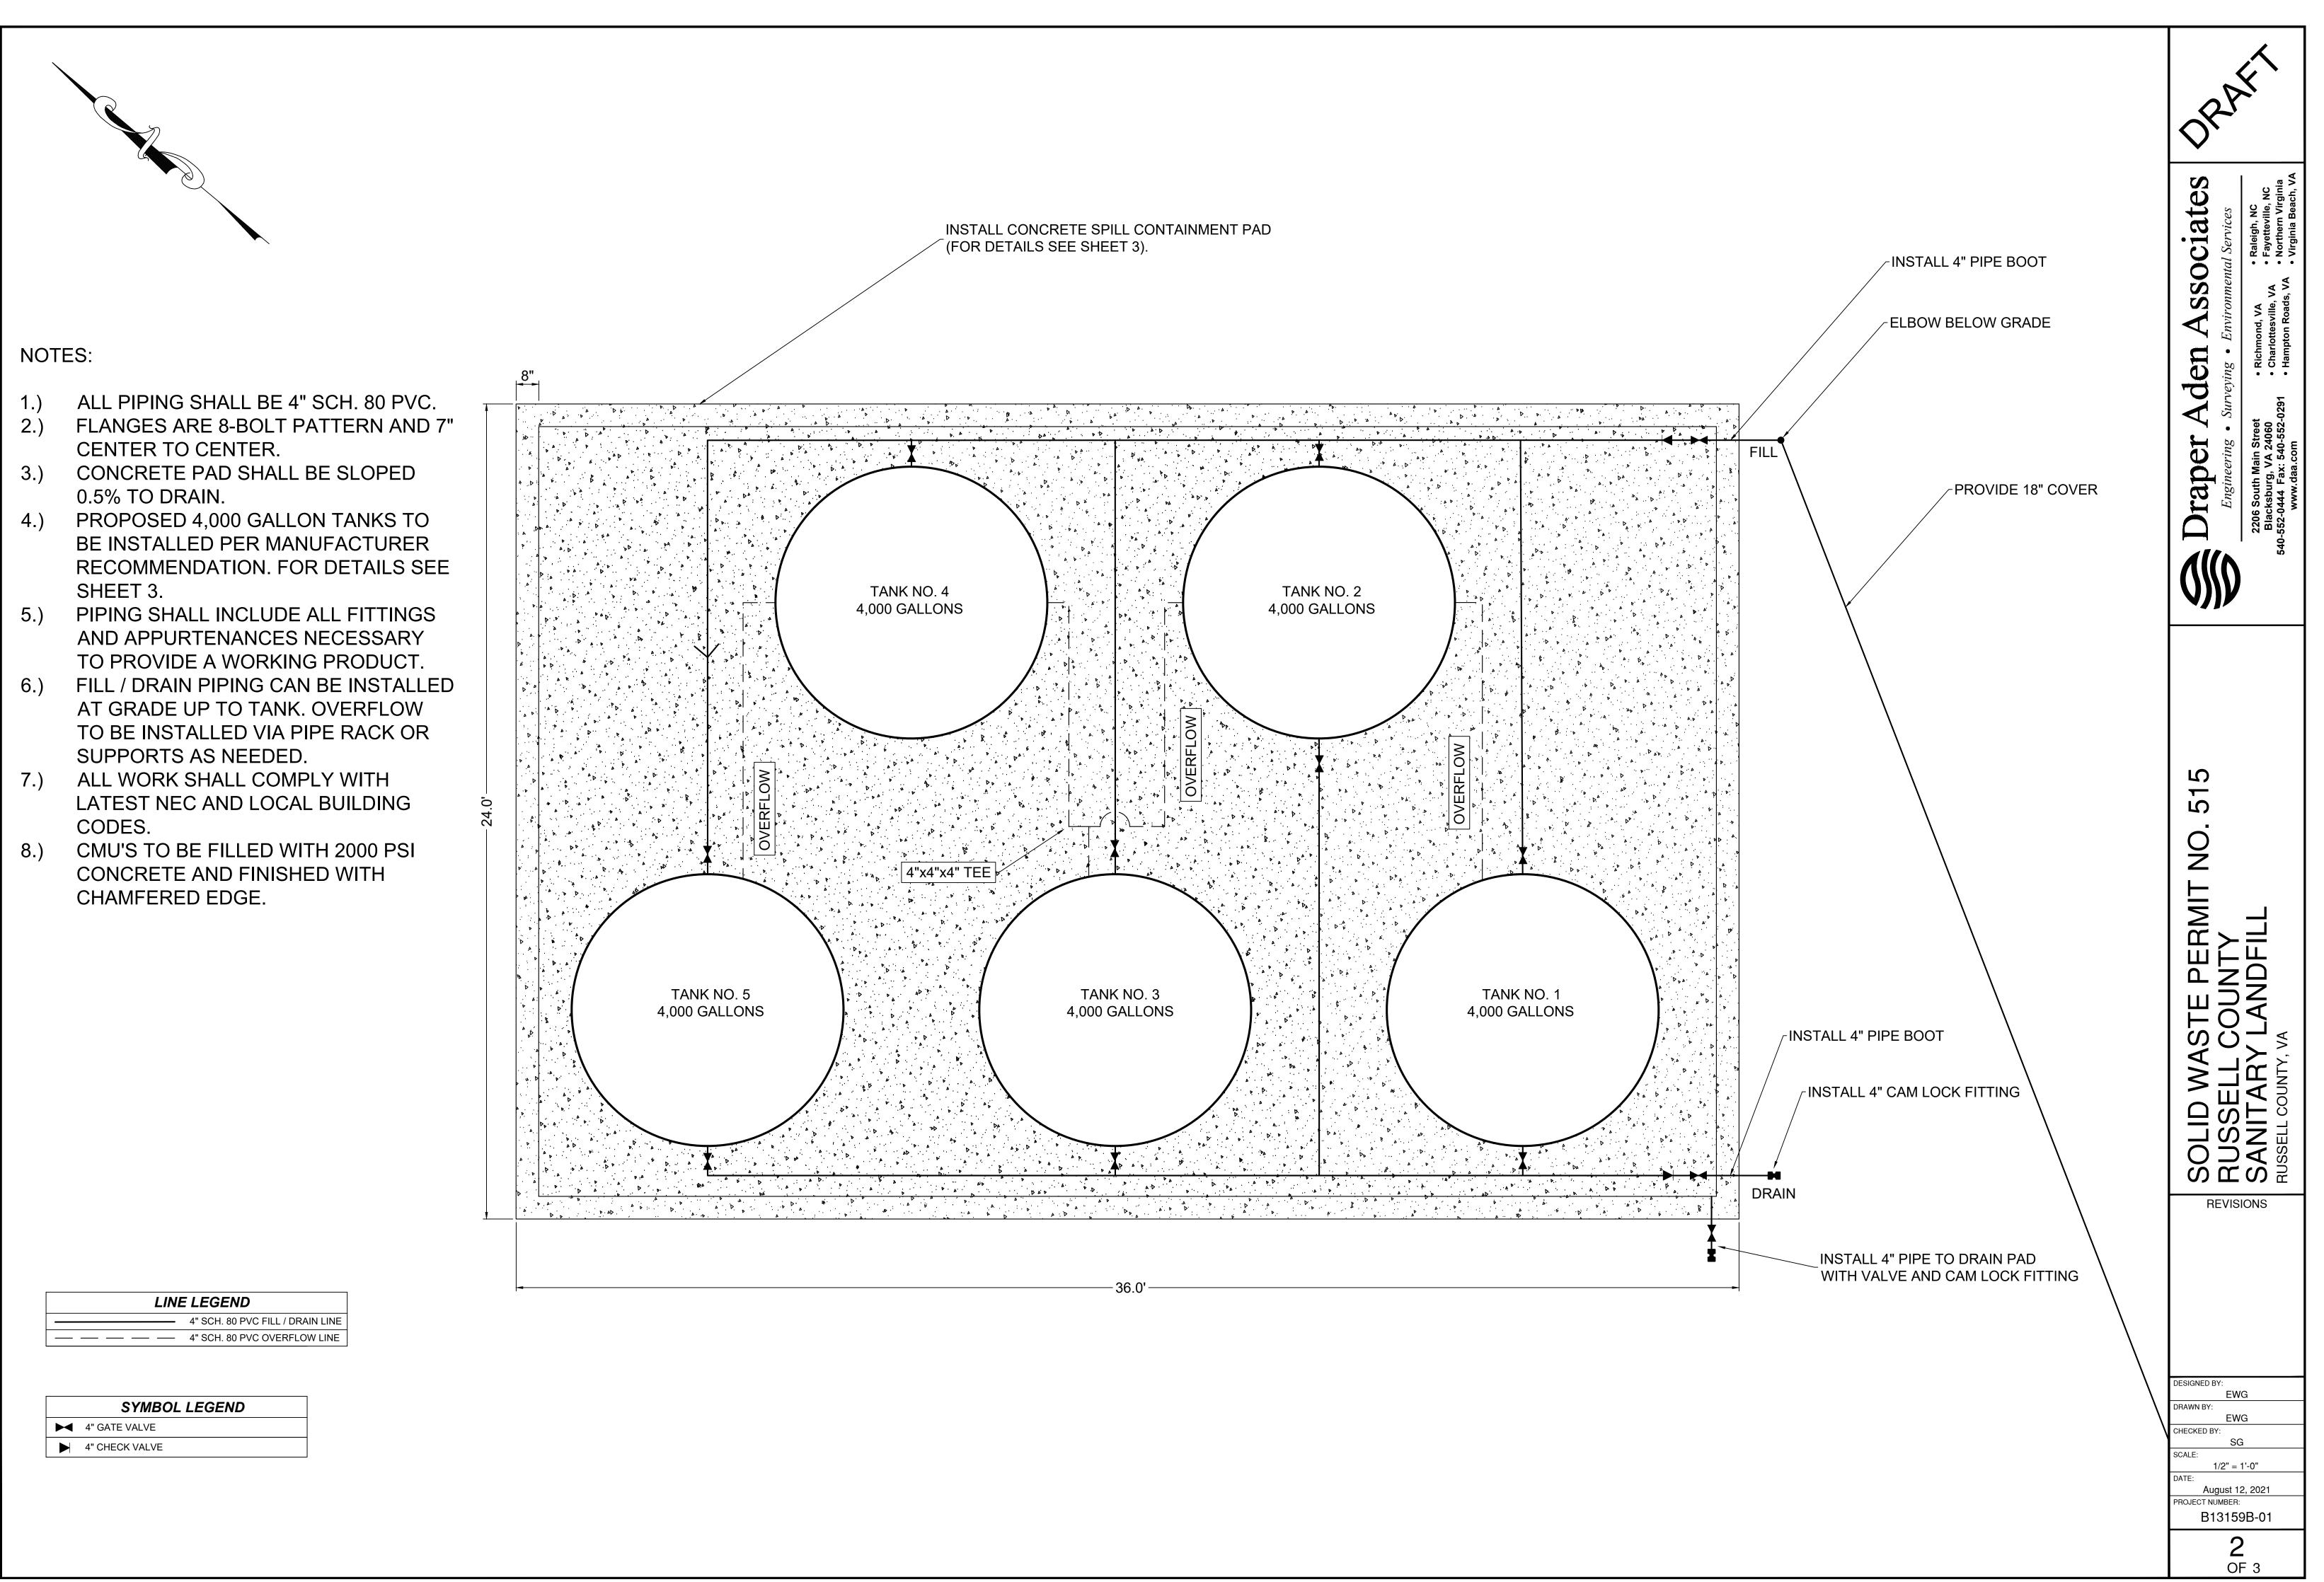

**Russell County** 

| Agenda Board of Supervisors September 7, 2021 |                                                                                                                                             |                                    |                   |  |  |  |  |  |  |  |
|-----------------------------------------------|---------------------------------------------------------------------------------------------------------------------------------------------|------------------------------------|-------------------|--|--|--|--|--|--|--|
| Agenda                                        | Board of Super                                                                                                                              | 15015                              | September 7, 2021 |  |  |  |  |  |  |  |
| Community Policy Ma                           | inagement Team                                                                                                                              |                                    |                   |  |  |  |  |  |  |  |
| Angela Farmer                                 | Three-Year Term                                                                                                                             | August 3, 2021                     |                   |  |  |  |  |  |  |  |
| Dante Community Ce                            | nter                                                                                                                                        |                                    |                   |  |  |  |  |  |  |  |
| Catherine Pratt                               | Two-Year Term                                                                                                                               | August 5, 2021                     |                   |  |  |  |  |  |  |  |
| Southwest Communit                            | y College Advisory Boar                                                                                                                     | <u>d</u>                           |                   |  |  |  |  |  |  |  |
| Lynn Keene<br>Gregory Brown                   | Four-Year Term<br>Four-Year Term                                                                                                            | August 7, 2021<br>August 7, 2021   |                   |  |  |  |  |  |  |  |
| RC Industrial Develop                         | ment Authority (IDA)                                                                                                                        |                                    |                   |  |  |  |  |  |  |  |
| Roger Sword<br>Scott Gilmer                   | Four-Year Term<br>Four-Year Term                                                                                                            | September 7, 20<br>September 7, 20 |                   |  |  |  |  |  |  |  |
| CITIZEN'S COMMENT PERIO                       | DD (Limited to 3 minutes)                                                                                                                   | )                                  |                   |  |  |  |  |  |  |  |
| CONSTITUTIONAL OFFICER                        | R REPORTS AND REQUE                                                                                                                         | STS                                |                   |  |  |  |  |  |  |  |
| COUNTY ATTORNEY REPO                          | RTS AND REQUESTS                                                                                                                            |                                    | В-1               |  |  |  |  |  |  |  |
| 1. Project Jonah Interjur                     | isdictional Agreement                                                                                                                       |                                    |                   |  |  |  |  |  |  |  |
| COUNTY ADMINISTRATOR                          | REPORTS AND REQUES                                                                                                                          | TS                                 |                   |  |  |  |  |  |  |  |
| <u>REPORTS</u>                                |                                                                                                                                             |                                    |                   |  |  |  |  |  |  |  |
| 1. RC Sanitary Landfill -                     | · Leachate Storage Tank                                                                                                                     | Operations                         | C-1               |  |  |  |  |  |  |  |
| 2. VDOT September 202                         | 1 BOS Update Report                                                                                                                         |                                    | C-2               |  |  |  |  |  |  |  |
| 3. COV Auditor of Public                      | c Accounts – Clerk of Cir                                                                                                                   | cuit Court                         | C-3               |  |  |  |  |  |  |  |
| <u>REQUESTS</u>                               |                                                                                                                                             |                                    |                   |  |  |  |  |  |  |  |
|                                               | <ol> <li>VDOT Rte. 637 Discontinued Bridge &amp; Prescriptive EasementC-4<br/>Right-of-Way – 30 ft. width &amp; 0.02-mile length</li> </ol> |                                    |                   |  |  |  |  |  |  |  |
| 5. RC IDA AFID Grant – Project BrownC-5       |                                                                                                                                             |                                    |                   |  |  |  |  |  |  |  |
| 6. Supreme Court of VA                        | Drug Treatment Court Do                                                                                                                     | ocket Grant - \$90,000             | C-6               |  |  |  |  |  |  |  |
| Russell County                                |                                                                                                                                             |                                    | Page 3            |  |  |  |  |  |  |  |