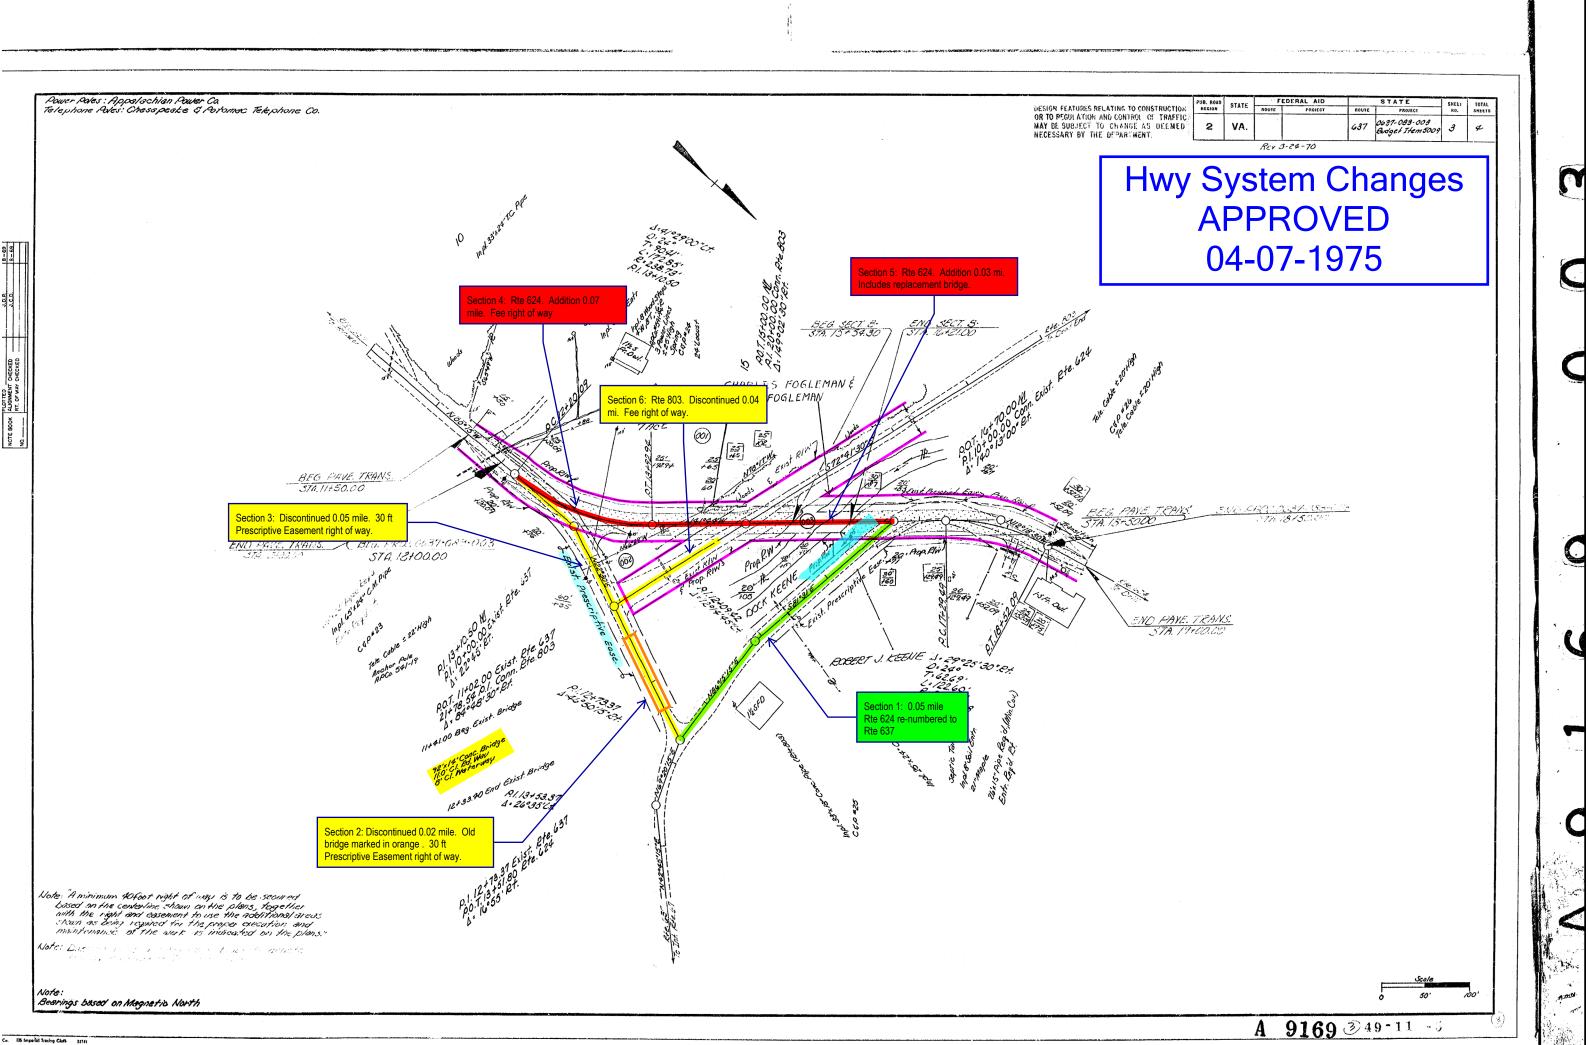

# PUBLIC HEARING HELD ON VDOT RTE. 637 DISCONTINUED BRIDGE

Pursuant to being advertised in a local newspaper for (2) two consecutive weeks, a public hearing was held on the VDOT Rte. 637 discontinued bridge prescriptive easement right-of-way – 30-foot width and 0.02 – mile length. The Chair opened the public hearing to comments, hearing none the public hearing was closed.