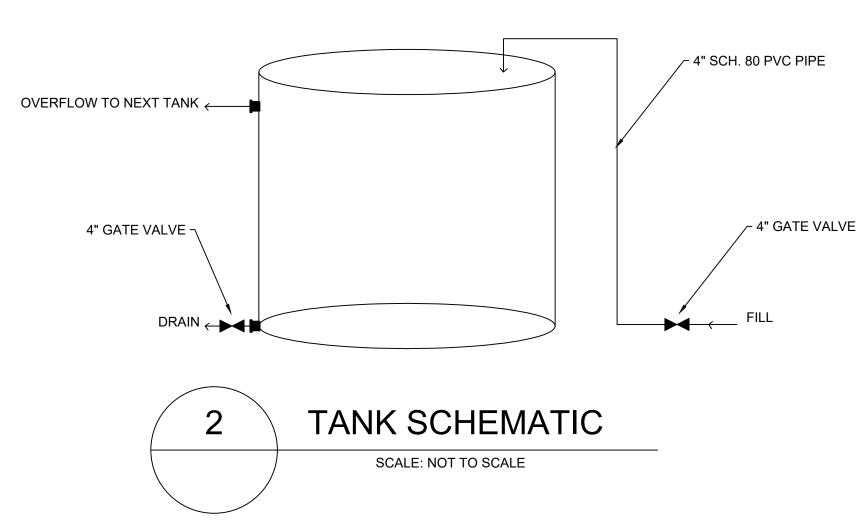

**Russell County** 

| Agenda Board of Supervisors September 7, 2021 |                                                                                                                                             |                                    |                   |  |  |  |  |  |  |  |
|-----------------------------------------------|---------------------------------------------------------------------------------------------------------------------------------------------|------------------------------------|-------------------|--|--|--|--|--|--|--|
| Agenda                                        | Board of Super                                                                                                                              | 15015                              | September 7, 2021 |  |  |  |  |  |  |  |
| Community Policy Ma                           | inagement Team                                                                                                                              |                                    |                   |  |  |  |  |  |  |  |
| Angela Farmer                                 | Three-Year Term                                                                                                                             | August 3, 2021                     |                   |  |  |  |  |  |  |  |
| Dante Community Ce                            | nter                                                                                                                                        |                                    |                   |  |  |  |  |  |  |  |
| Catherine Pratt                               | Two-Year Term                                                                                                                               | August 5, 2021                     |                   |  |  |  |  |  |  |  |
| Southwest Communit                            | y College Advisory Boar                                                                                                                     | <u>d</u>                           |                   |  |  |  |  |  |  |  |
| Lynn Keene<br>Gregory Brown                   | Four-Year Term<br>Four-Year Term                                                                                                            | August 7, 2021<br>August 7, 2021   |                   |  |  |  |  |  |  |  |
| RC Industrial Develop                         | ment Authority (IDA)                                                                                                                        |                                    |                   |  |  |  |  |  |  |  |
| Roger Sword<br>Scott Gilmer                   | Four-Year Term<br>Four-Year Term                                                                                                            | September 7, 20<br>September 7, 20 |                   |  |  |  |  |  |  |  |
| CITIZEN'S COMMENT PERIO                       | DD (Limited to 3 minutes)                                                                                                                   | )                                  |                   |  |  |  |  |  |  |  |
| CONSTITUTIONAL OFFICER                        | R REPORTS AND REQUE                                                                                                                         | STS                                |                   |  |  |  |  |  |  |  |
| COUNTY ATTORNEY REPO                          | RTS AND REQUESTS                                                                                                                            |                                    | В-1               |  |  |  |  |  |  |  |
| 1. Project Jonah Interjur                     | isdictional Agreement                                                                                                                       |                                    |                   |  |  |  |  |  |  |  |
| COUNTY ADMINISTRATOR                          | REPORTS AND REQUES                                                                                                                          | TS                                 |                   |  |  |  |  |  |  |  |
| <u>REPORTS</u>                                |                                                                                                                                             |                                    |                   |  |  |  |  |  |  |  |
| 1. RC Sanitary Landfill -                     | · Leachate Storage Tank                                                                                                                     | Operations                         | C-1               |  |  |  |  |  |  |  |
| 2. VDOT September 202                         | 1 BOS Update Report                                                                                                                         |                                    | C-2               |  |  |  |  |  |  |  |
| 3. COV Auditor of Public                      | c Accounts – Clerk of Cir                                                                                                                   | cuit Court                         | C-3               |  |  |  |  |  |  |  |
| <u>REQUESTS</u>                               |                                                                                                                                             |                                    |                   |  |  |  |  |  |  |  |
|                                               | <ol> <li>VDOT Rte. 637 Discontinued Bridge &amp; Prescriptive EasementC-4<br/>Right-of-Way – 30 ft. width &amp; 0.02-mile length</li> </ol> |                                    |                   |  |  |  |  |  |  |  |
| 5. RC IDA AFID Grant – Project BrownC-5       |                                                                                                                                             |                                    |                   |  |  |  |  |  |  |  |
| 6. Supreme Court of VA                        | Drug Treatment Court Do                                                                                                                     | ocket Grant - \$90,000             | C-6               |  |  |  |  |  |  |  |
| Russell County                                |                                                                                                                                             |                                    | Page 3            |  |  |  |  |  |  |  |