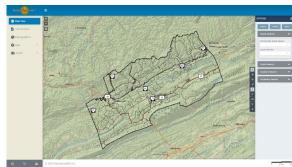

District: Bristol

### SECONDARY SYSTEM CONSTRUCTION PROGRAM (in dollars)

#### County: Russell County

| Board Approval Date:                           |                                                     |             |             |               | 2020-21 throug | n 2024-25 |           |               |             |         |         |               |
|------------------------------------------------|-----------------------------------------------------|-------------|-------------|---------------|----------------|-----------|-----------|---------------|-------------|---------|---------|---------------|
| Route                                          | Road Name                                           | Estimat     | ed Cost     | Previous      | Additional     |           | PRO       | JECTED FISCAL | YEAR ALLOCA | TIONS   |         | Balance to    |
| PPMS ID                                        | Project #                                           |             |             | Funding       | Funding        |           |           |               |             |         |         | complete      |
| Accomplishment                                 | Description                                         |             |             |               | Required       |           |           |               |             |         |         |               |
| Type of Funds                                  | FROM                                                |             |             | SSYP Funding  |                | 2020-21   | 2021-22   | 2022-23       | 2023-24     | 2024-25 | 2025-26 |               |
| Type of Project                                | то                                                  |             |             | Other Funding |                |           |           |               |             |         |         |               |
| Priority #                                     | Length                                              | Ad [        | Date        | Total         |                |           |           |               |             |         |         |               |
| Rt.9999                                        |                                                     | PE          | \$0         |               |                |           |           |               |             |         |         |               |
| -11498                                         | 9999961463                                          | RW          | \$0         | \$837,834     |                | \$0       | \$0       | \$0           | \$0         | \$0     | \$0     |               |
| NOT APPLICABLE                                 | District Closeout Balance Entry -<br>Bristol        | CON         | \$0         | \$592,935     |                | \$0       | \$0       | \$0           | \$0         | \$0     | \$0     |               |
|                                                |                                                     | Total       | \$0         | \$1,430,769   | (\$1,430,769)  | \$0       | \$0       | \$0           | \$0         | \$0     | \$0     | (\$1,430,769) |
| 9999.99                                        | 0.0                                                 |             |             |               |                |           |           |               |             |         |         |               |
| Rt.0834                                        | Jackie Dye Road                                     | PE          | \$0         |               |                |           |           |               |             |         |         |               |
| 109168                                         | 0834083967                                          | RW          | \$0         | \$260,840     |                | \$0       | \$0       | \$0           | \$0         | \$0     | \$0     |               |
| STATE<br>FORCES/HIRED<br>EQUIPMENT             | RTE. 834 - Blade, Ditch and<br>Surface-treat        | CON         | \$320,000   | \$0           |                | \$0       | \$0       | \$0           | \$0         | \$0     | \$0     |               |
| S                                              | Rte. 632                                            | Total       | \$190,000   | \$245,446     | \$74,554       | \$74,554  | \$0       | \$0           | \$0         | \$0     | \$0     | \$0           |
| State forces/Hired<br>eauip CN Onlv<br>9999.99 | End State Maint.<br>0.7                             |             |             |               |                |           |           |               |             |         |         |               |
| Rt.0779                                        | Davis Hankins Lane                                  | 8/1/2<br>PE | 2023<br>\$0 |               |                |           |           |               |             |         |         |               |
| RI.0779                                        | Davis Hankins Lane                                  | PE          | ΦU          |               |                |           |           |               |             |         |         |               |
| 109170                                         | 0779083968                                          | RW          | \$0         | \$0           |                | \$0       | \$0       | \$0           | \$0         | \$0     | \$0     |               |
| STATE<br>FORCES/HIRED<br>EQUIPMENT             | RTE. 779 - Blade, Ditch and Surface-treat           | CON         | \$160,000   | \$0           |                | \$0       | \$0       | \$0           | \$0         | \$0     | \$0     |               |
| S                                              | Rte. 603                                            | Total       | \$160,000   | \$45,958      | \$89,042       | \$89,042  | \$0       | \$0           | \$0         | \$0     | \$0     | \$0           |
| State forces/Hired<br>equip CN Only            | End State Maint.                                    |             |             |               |                |           |           |               |             |         |         |               |
| 9999.99<br>Dt 0070                             | 0.3                                                 | 8/1/2       |             |               |                |           |           |               |             |         |         |               |
| Rt.0679                                        | Thomas Warner Bridge Rd                             | PE          | \$0         |               |                |           |           |               |             |         |         |               |
| 110904                                         | 0679083P72                                          | RW          | \$0         | \$0           |                | \$0       | \$0       | \$0           | \$0         | \$0     | \$0     |               |
| STATE<br>FORCES/HIRED<br>EQUIPMENT             | Rte. 679 (Thomas Warner Bridge<br>Rd) Rural Rustic. | CON         | \$585,000   | \$0           |                | \$0       | \$0       | \$0           | \$0         | \$0     | \$0     |               |
| - 2011 102111                                  | 1.50 Miles West Rte. 613                            | Total       | \$585,000   | \$0           | \$575,000      | \$263,240 | \$321,760 | \$0           | \$0         | \$0     | \$0     | \$0           |
| State forces/Hired<br>eauip CN Only            | Rte. 613                                            |             |             |               |                |           |           |               |             |         |         |               |
| 9999.99                                        | 1.5                                                 | 8/25        | /2023       |               |                |           |           |               |             |         |         |               |