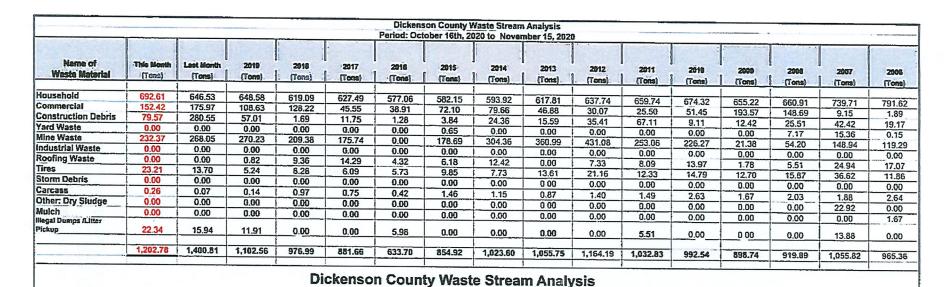

|



Total Tonnage includes the following towns:

Grundy













#### Cumberland Plateau Regional Waste **Management Authority**

#### **Cash Flow Statement**

#### October 2020

| Cash Balance - September 30, 2020                                                                                              |                                                             | 213,452.33                       |
|--------------------------------------------------------------------------------------------------------------------------------|-------------------------------------------------------------|----------------------------------|
| Cash Received - Tipping Fees:  Buchanan (Sep)  Dickenson (Sep)  Russell (Sep)  BC Test Reimbursement  Butty Tire Machine Reimb | 74,391.45<br>57,745.46<br>73,246.32                         | 205,383.23<br>225.00<br>7,0