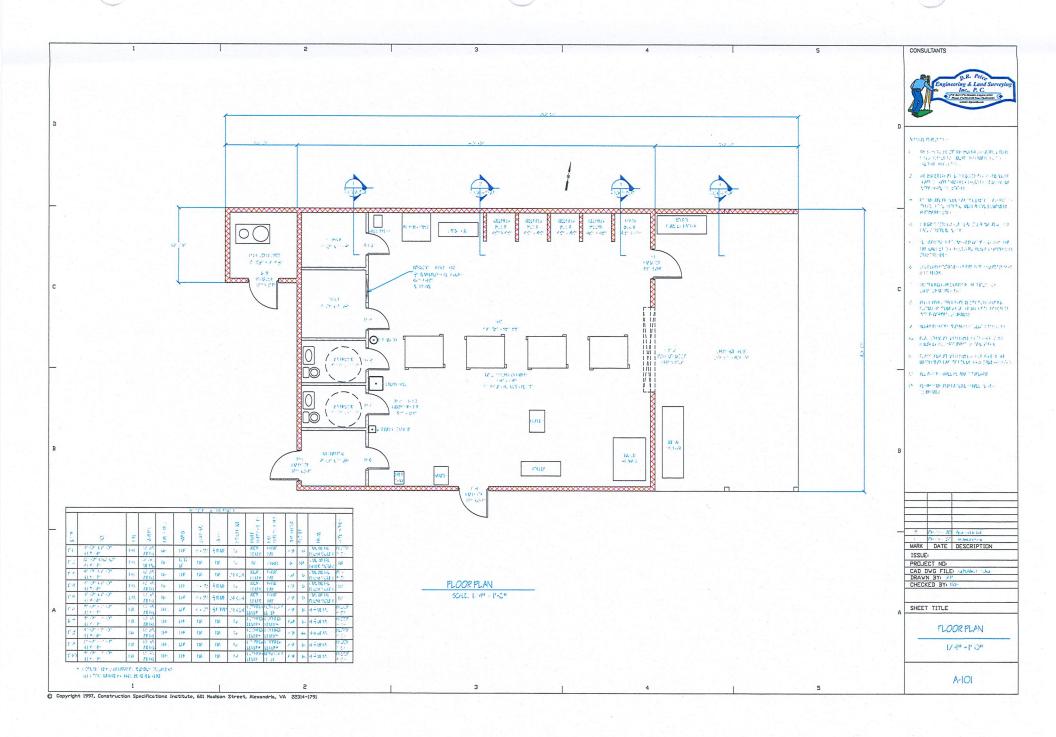

#### DRAWING SHEET SCHEDULE

| sheet Tille          | Sheet Number |
|----------------------|--------------|
| Cour that            | á-ICI        |
| Oile Plan            | 2400         |
| Hoor Plan            | A-IOI        |
| Foundation Plan      | 5101         |
| Roof Framing Plan    | 5-102        |
| Pouth Elevation      | 1-201        |
| Fast Floration       | A-202        |
| West Flexation       | A-205        |
| Soutians             | K-F-A        |
| Socilare             | 1-507        |
| Seutlana             | A-20%        |
| Sections             | 1-504        |
| Structural Decisions | 5-501        |
| Door Petrole         | A-6-01       |
| Electrical Plan      | E-101        |
| Mechanist Han        | W-IC4        |
| Plumbing Plan        | PHOL         |

Digitally signed by Stephen E Maxfield DN: c=US, o=Unaffiliated, ou=A01410D0000016 5D58C3DE0000520E, cn=Stephen E Maxfield Date: 2020.06.16 14:36:51 -04'00'

4-101