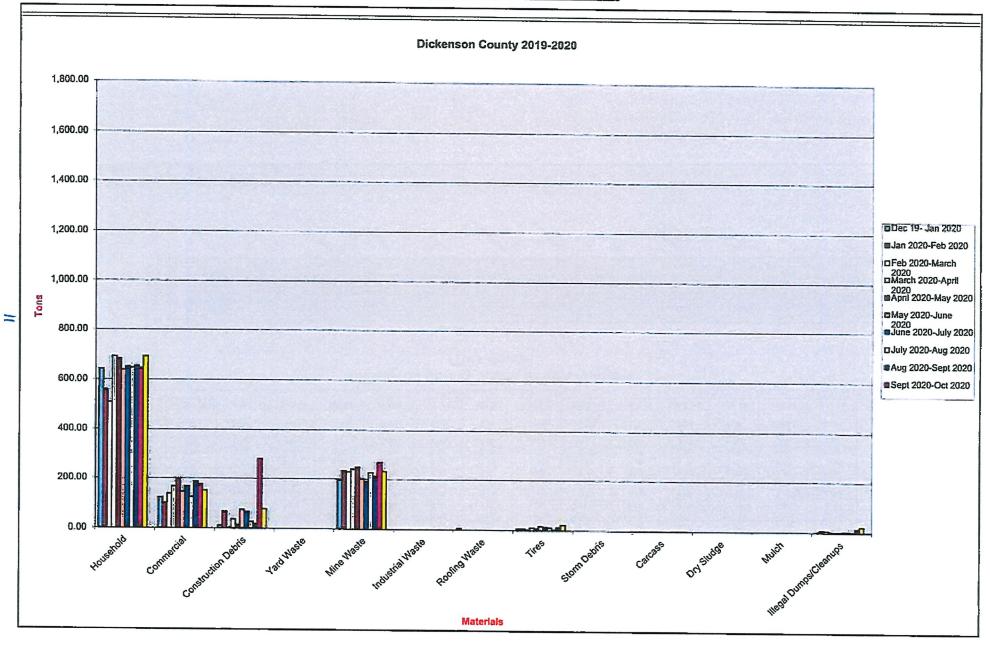

|



Total Tonnage includes the following towns:

Grundy













#### Cumberland Plateau Regional Waste **Management Authority**

#### **Cash Flow Statement**

#### October 2020

| Cash Balance - September 30, 2020                                                                                              |                                                             | 213,452.33                       |
|--------------------------------------------------------------------------------------------------------------------------------|-------------------------------------------------------------|----------------------------------|
| Cash Received - Tipping Fees:  Buchanan (Sep)  Dickenson (Sep)  Russell (Sep)  BC Test Reimbursement  Butty Tire Machine Reimb | 74,391.45<br>57,745.46<br>73,246.32                         | 205,383.23<br>225.00<br>7,030.0