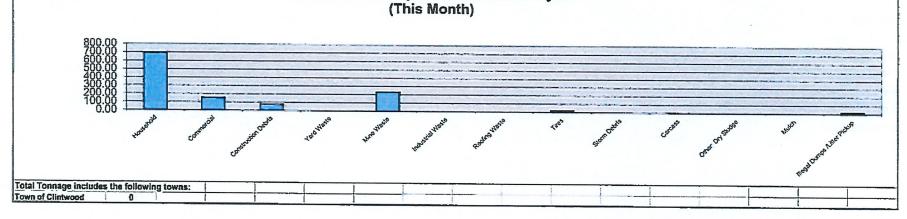

|



Total Tonnage includes the following towns:

Grundy













#### Cumberland Plateau Regional Waste **Management Authority**

#### **Cash Flow Statement**

#### October 2020

| Cash Balance - September 30, 2020                                                                                              |                                                             | 213,452.33                       |
|--------------------------------------------------------------------------------------------------------------------------------|-------------------------------------------------------------|----------------------------------|
| Cash Received - Tipping Fees:  Buchanan (Sep)  Dickenson (Sep)  Russell (Sep)  BC Test Reimbursement  Butty Tire Machine Reimb | 74,391.45<br>57,745.46<br>73,246.32                         | 205,383.23<br>225.00<br>7,030