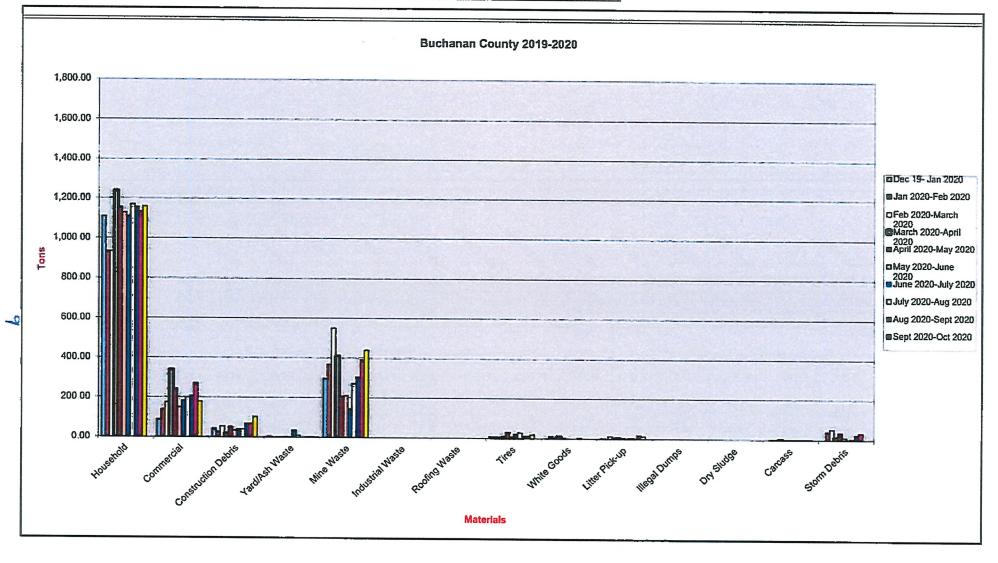

|



Total Tonnage includes the following towns:

Grundy













#### Cumberland Plateau Regional Waste **Management Authority**

#### **Cash Flow Statement**

#### October 2020

| Cash Balance - September 30, 2020                                                                                              |                                                             | 213,452.33                       |
|--------------------------------------------------------------------------------------------------------------------------------|-------------------------------------------------------------|----------------------------------|
| Cash Received - Tipping Fees:  Buchanan (Sep)  Dickenson (Sep)  Russell (Sep)  BC Test Reimbursement  Butty Tire Machine Reimb | 74,391.45<br>57,745.46<br>73,246.32                         | 205,383.23<br>225.00<br>7