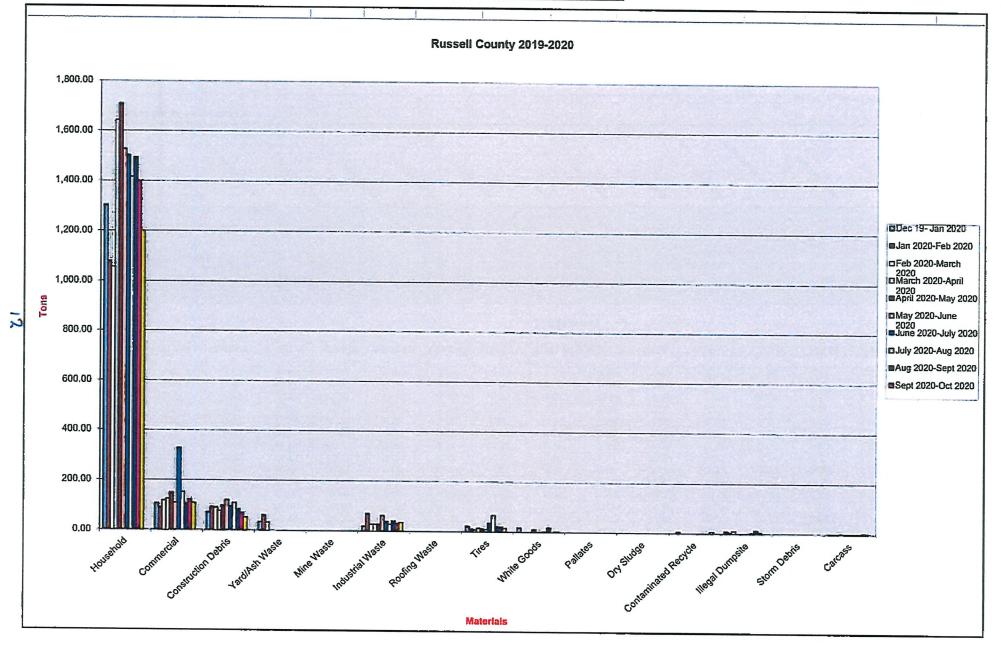

|



Total Tonnage includes the following towns:

Grundy













#### Cumberland Plateau Regional Waste **Management Authority**

#### **Cash Flow Statement**

#### October 2020

| Cash Balance - September 30, 2020                                                                                              |                                                             | 213,452.33                       |
|--------------------------------------------------------------------------------------------------------------------------------|-------------------------------------------------------------|----------------------------------|
| Cash Received - Tipping Fees:  Buchanan (Sep)  Dickenson (Sep)  Russell (Sep)  BC Test Reimbursement  Butty Tire Machine Reimb | 74,391.45<br>57,745.46<br>73,246.32                         | 205,383.23<br>225.00<br>7,030.00 |