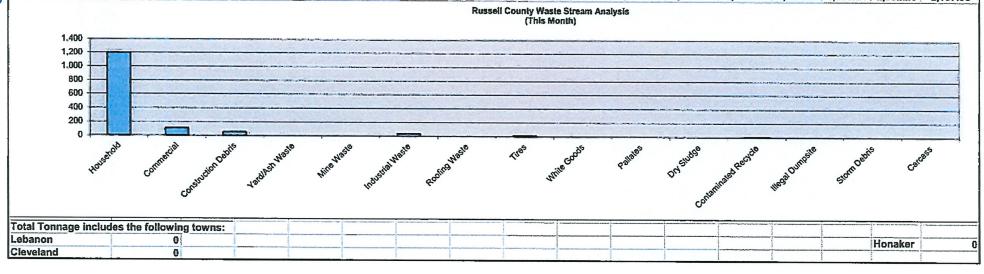

|



Total Tonnage includes the following towns:

Grundy













#### Cumberland Plateau Regional Waste **Management Authority**

#### **Cash Flow Statement**

#### October 2020

| Cash Balance - September 30, 2020                                                                                              |                                                             | 213,452.33                       |
|--------------------------------------------------------------------------------------------------------------------------------|-------------------------------------------------------------|----------------------------------|
| Cash Received - Tipping Fees:  Buchanan (Sep)  Dickenson (Sep)  Russell (Sep)  BC Test Reimbursement  Butty Tire Machine Reimb | 74,391.45<br>57,745.46<br>73,246.32                         | 205,383.23<br>225.00<br>7,030.00