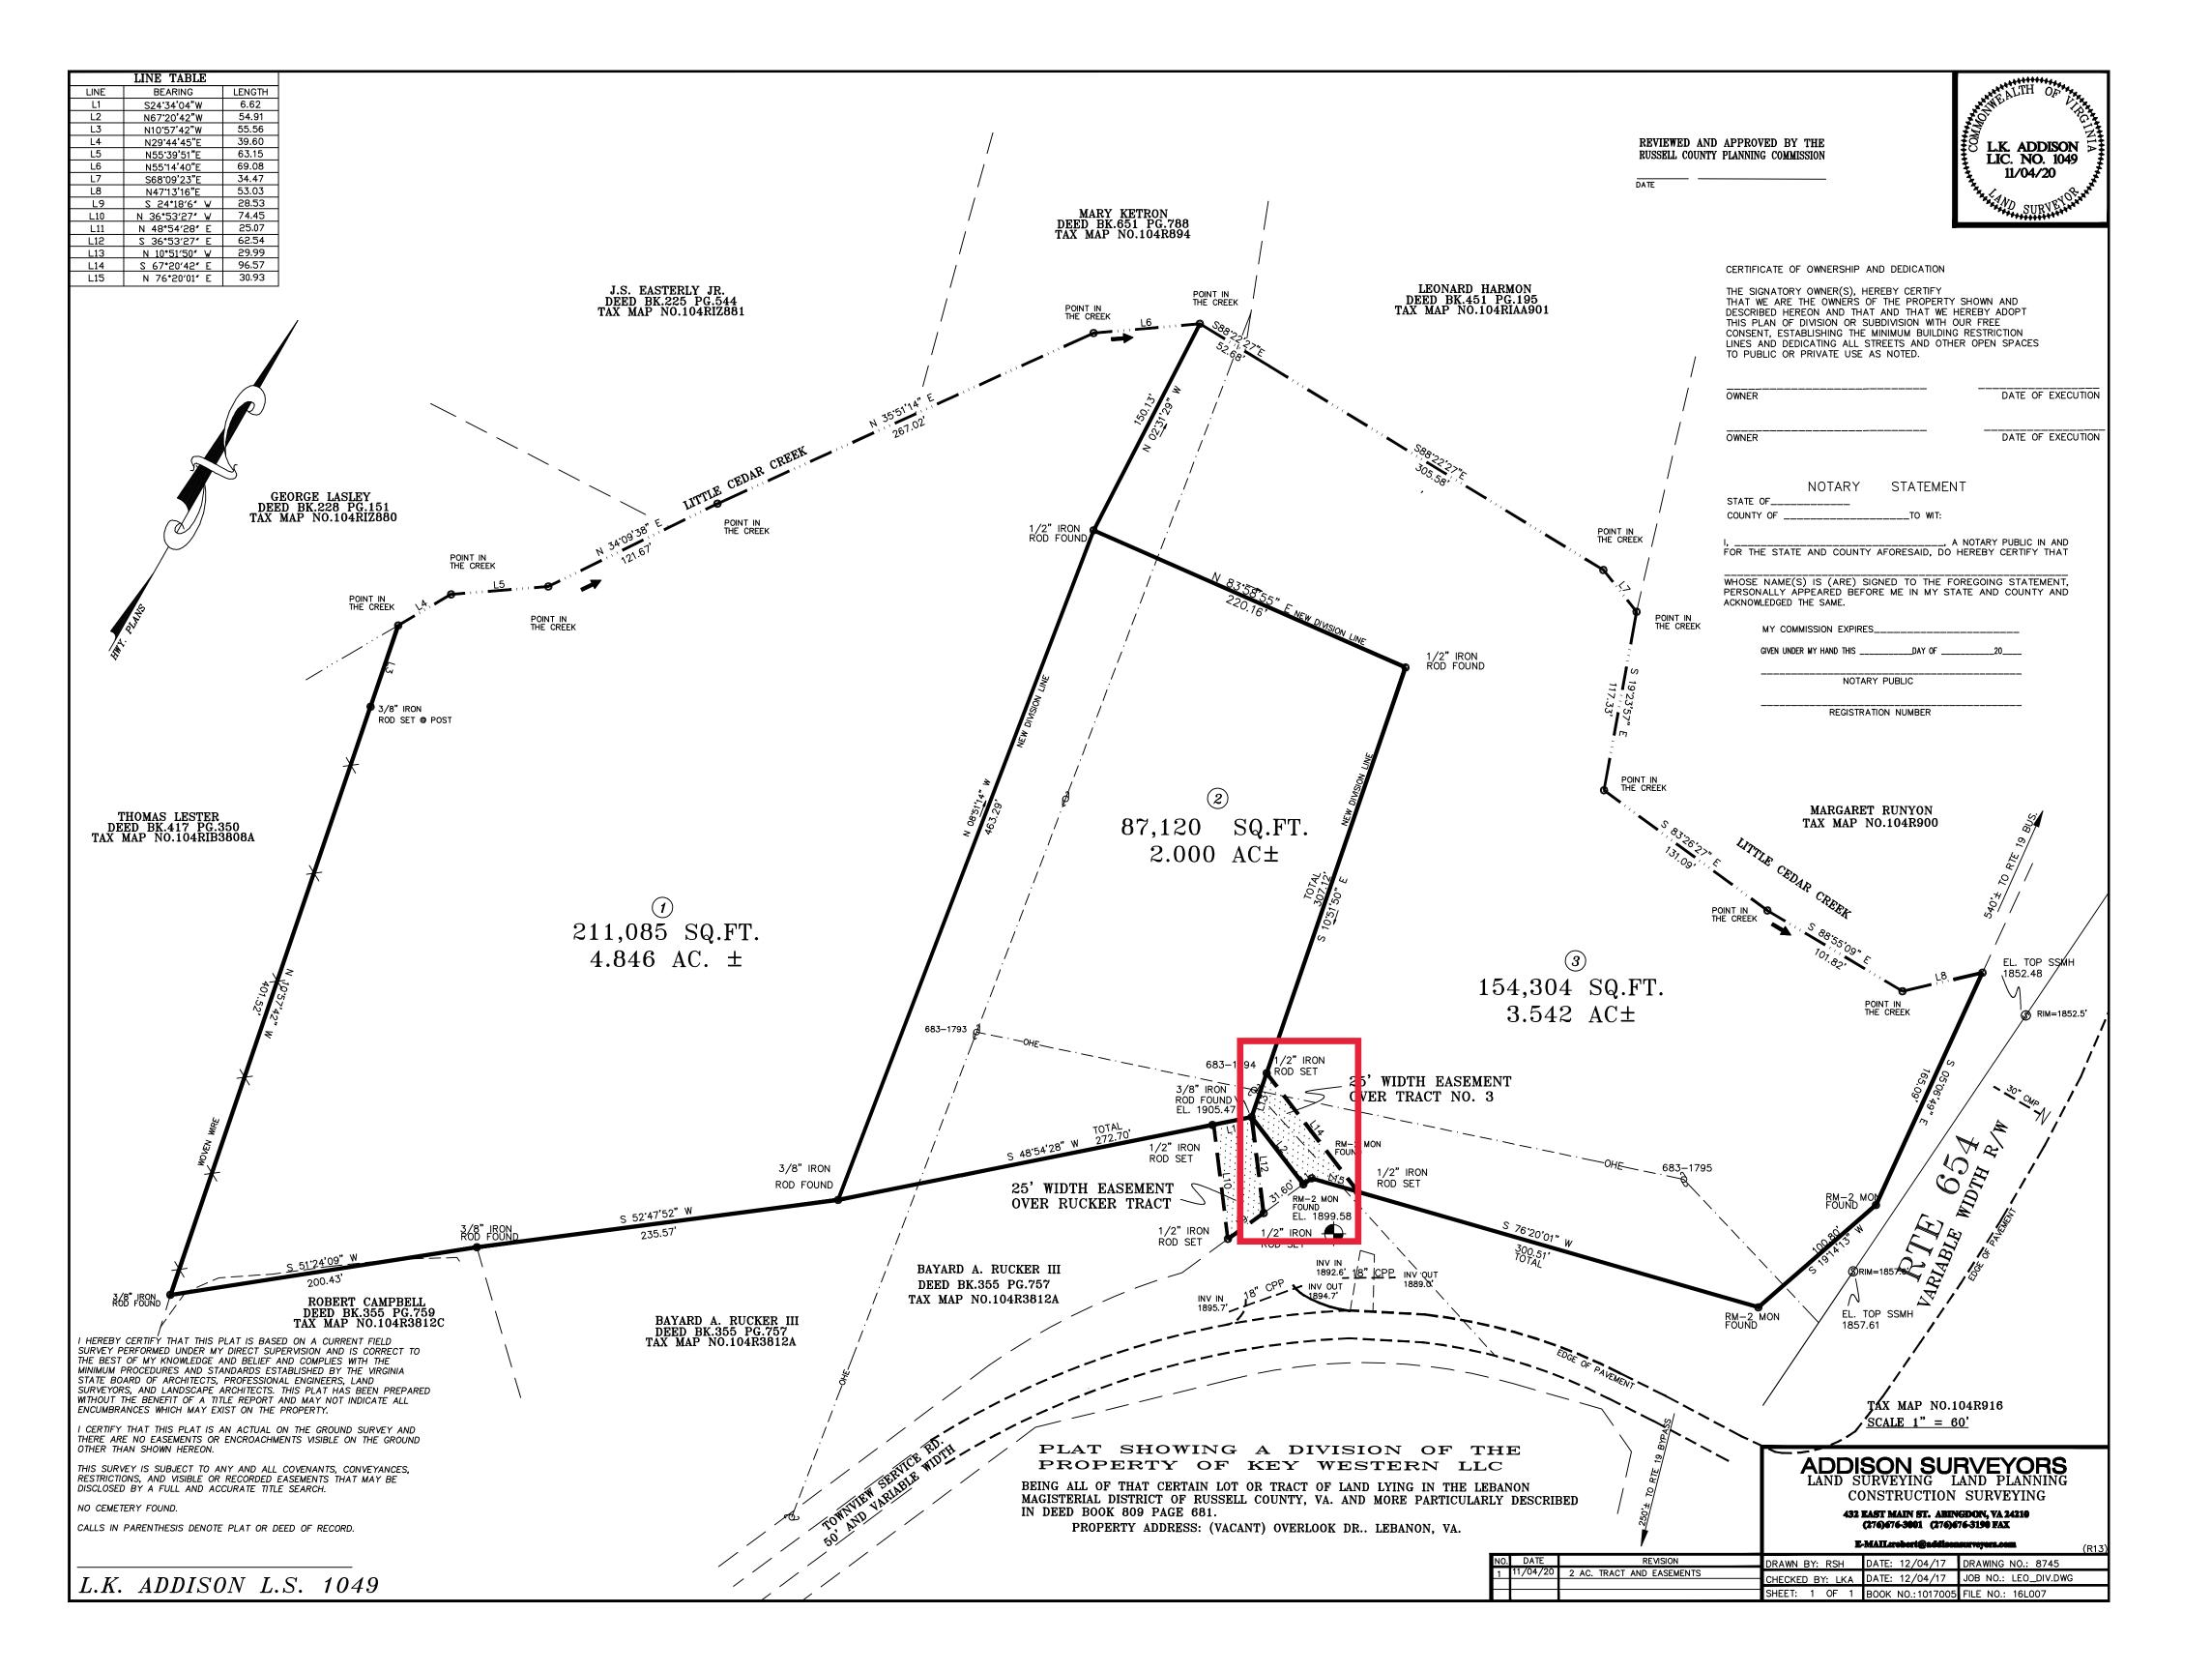

LL COUNTY BOARD OF SUPERVISORS, whose name is signed to the foregoing Lease Agreement, personally appeared before me and acknowledged the same in his capacity as Chairman and Agent of the Russell County Board of Supervisors.

Notary Public

My commission expires: 10/31/20

My Notary Registration Number: 364

10/31/2017

AND EAFINES

CLINCH RIVER LATTLE LEAGUE

By: Bob Salyers, President

COMMONWEALTH OF VIRGINIA COUNTY OF RUSSELL, TO-WIT:

On this the day of day, 2017, BOB SALYERS, PRESIDENT of the CLINCH RIVER LITTLE LEAGUE, whose name is signed to the foregoing Lease Agreement, personally appeared before me and acknowledged the same in his capacity as PRESIDENT of the CLINCH RIVER LITTLE LEAGUE.

Notary Public

My commission expires: 10/31/2017
My Notary Registration Number: 364368









#### **Board of Supervisors**

137 Highland Drive Lebanon, VA 24266

Meeting: 12/9/20 6:00 PM

Action Item B-1 – B-13 Presenter: Administrator

## **County Administrator Reports & Requests**

The County Administrator Reports & Request for December 2020:

#### **REPORTS**

| 1.         | Russell County CARES Fund Financial Summary                           | B-1          |
|------------|-----------------------------------------------------------------------|--------------|
| 2.         | RC Abstract of Votes                                                  | .B-2         |
| 3.         | VDOT Secondary System Construction Six-Year Plan                      | B-3          |
| 4.         | Honaker & Castlewood Canneries                                        | .B-4         |
| 5.