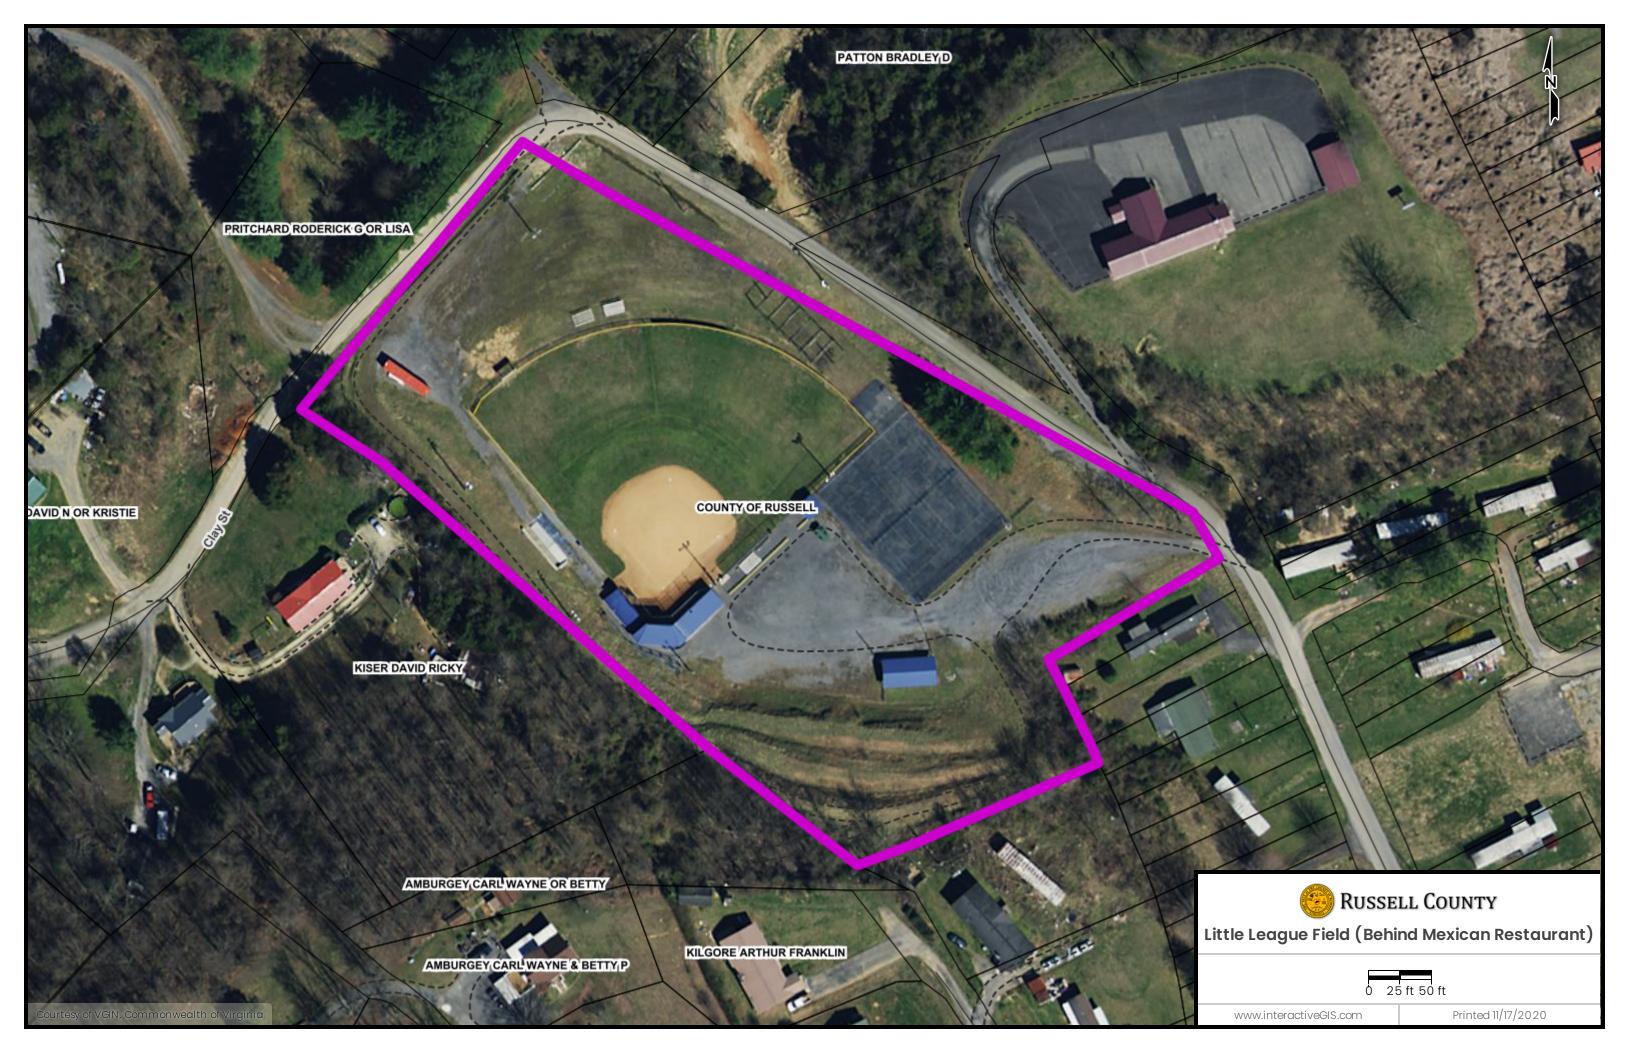

#### **Citizens Comment**

The Chair opened citizens' comment.

**Steve and Teresa Franklin** and **Nelson Hayes**, Castlewood spoke about the little league field gates being locked in Castlewood. Several attempts have been made to work something out with them but they have not been able to resolve the issue. They want to use the field for their daughter to practice and

think that they are entitled to do so since they are taxpayers. Mr. Franklin stated that he did not have a problem with the Clinch River Little League using and leasing the field. He just wants the community to be able to access it when not in use by the little league.