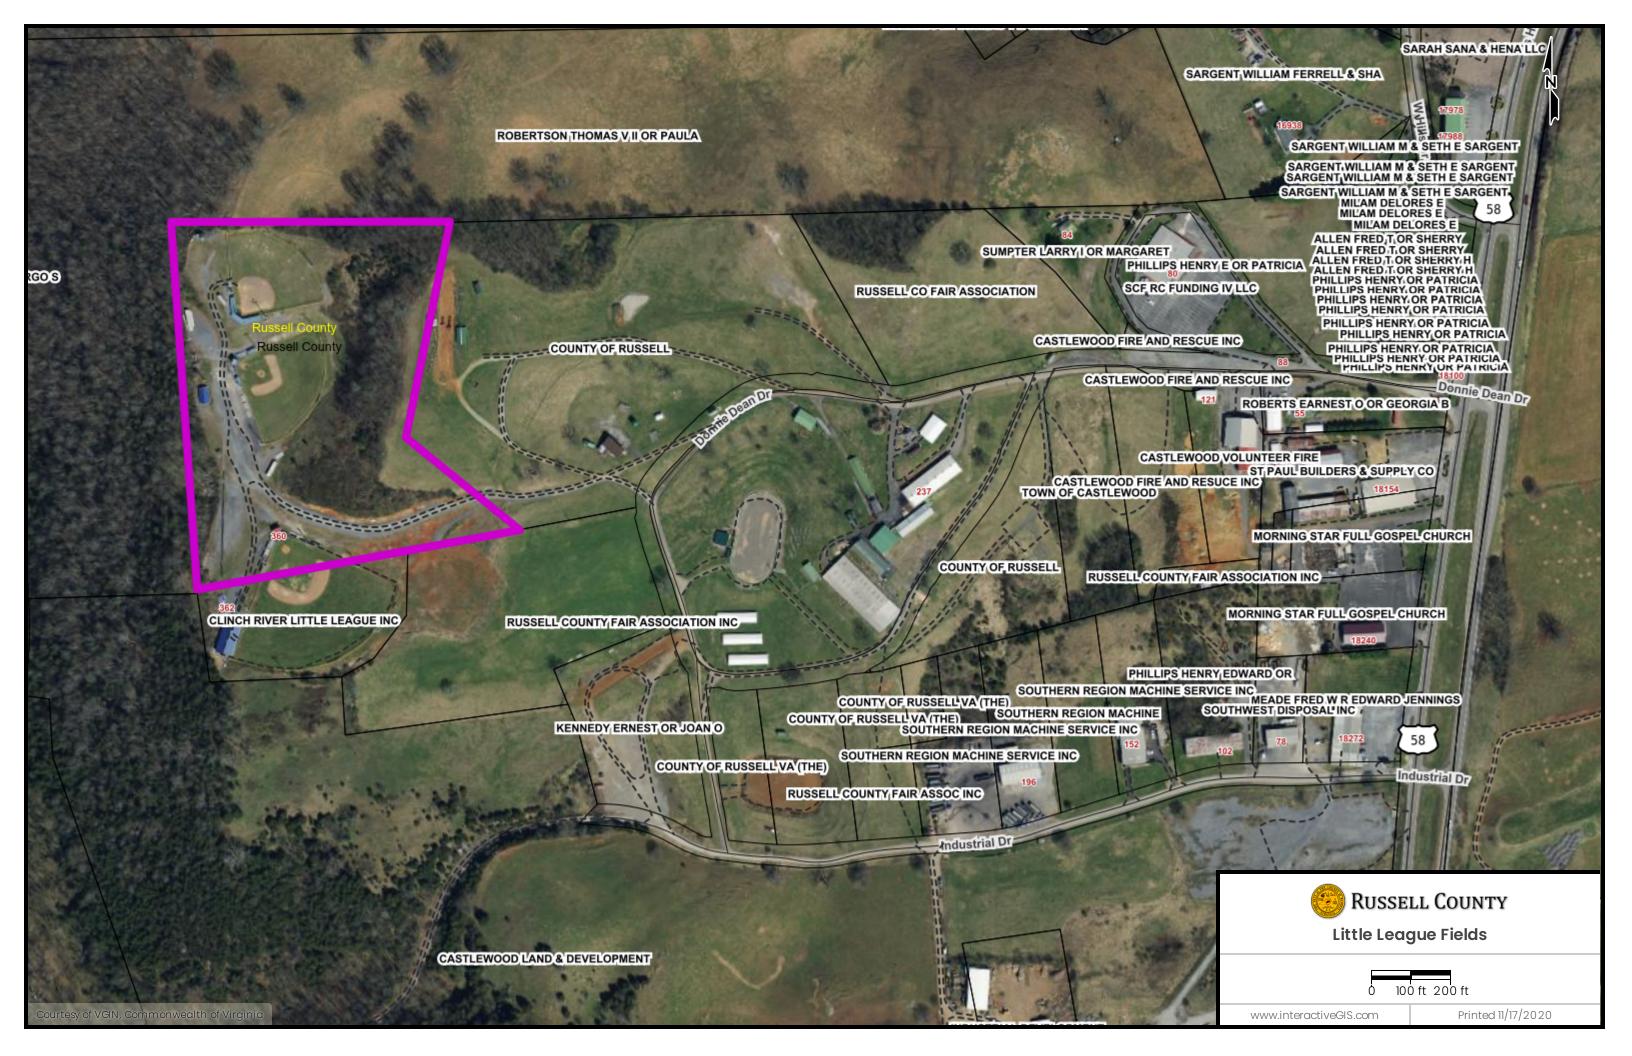

#### **Citizens Comment**

The Chair opened citizens' comment.

**Steve and Teresa Franklin** and **Nelson Hayes**, Castlewood spoke about the little league field gates being locked in Castlewood. Several attempts have been made to work something out with them but they have not been able to resolve the issue. They want to use the field for their daughter to practice and

think that they are entitled to do so since they are taxpayers. Mr. Franklin stated that he did not have a problem with the Clinch River Little League using and leasing the field. He just wants the community to be able to access it when not in use by the little league.