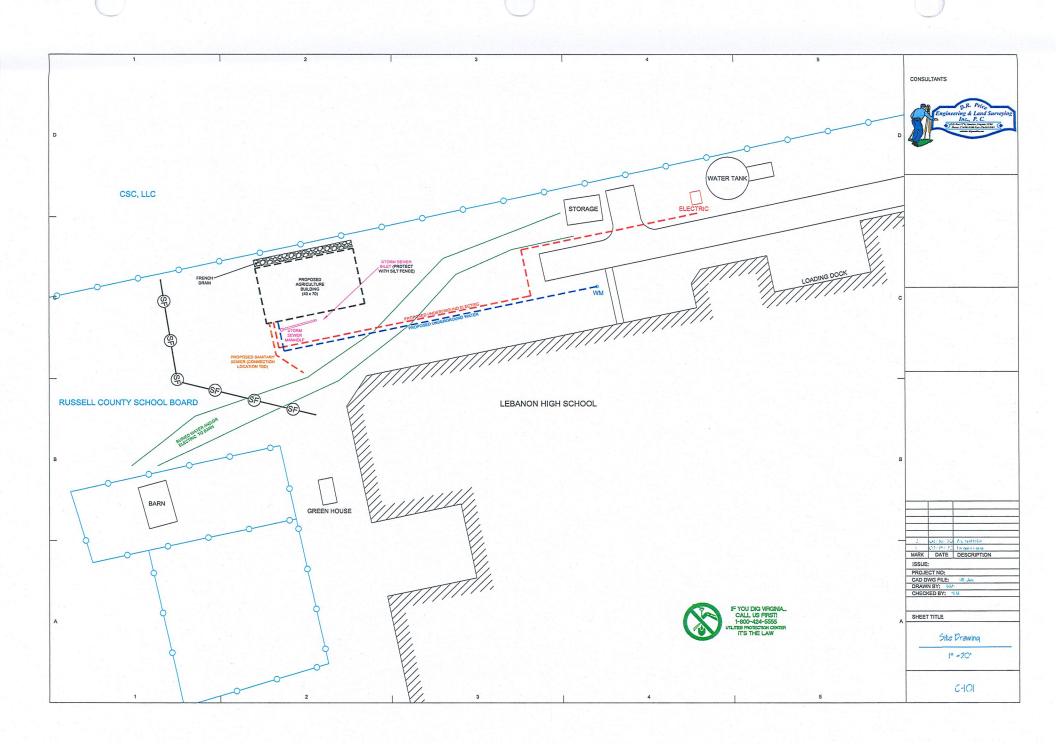

#### DRAWING SHEET SCHEDULE

| sheet Tille          | Sheet Number |
|----------------------|--------------|
| Cour that            | á-ICI        |
| Oile Plan            | 2400         |
| Hoor Plan            | A-IOI        |
| Foundation Plan      | 5101         |
| Roof Framing Plan    | 5-102        |
| Pouth Elevation      | 1-201        |
| Fast Floration       | A-202        |
| West Flexation       | A-205        |
| Soutians             | K-F-A        |
| Socilare             | 1-507        |
| Seutlana             | A-20%        |
| Sections             | 1-504        |
| Structural Decisions | 5-501        |
| Door Petrole         | A-6-01       |
| Electrical Plan      | E-101        |
| Mechanist Han        | W-IC4        |
| Plumbing Plan        | PHOL         |

Digitally signed by Stephen E Maxfield DN: c=US, o=Unaffiliated, ou=A01410D0000016 5D58C3DE0000520E, cn=Stephen E Maxfield Date: 2020.06.16 14:36:51 -04'00'

4-101