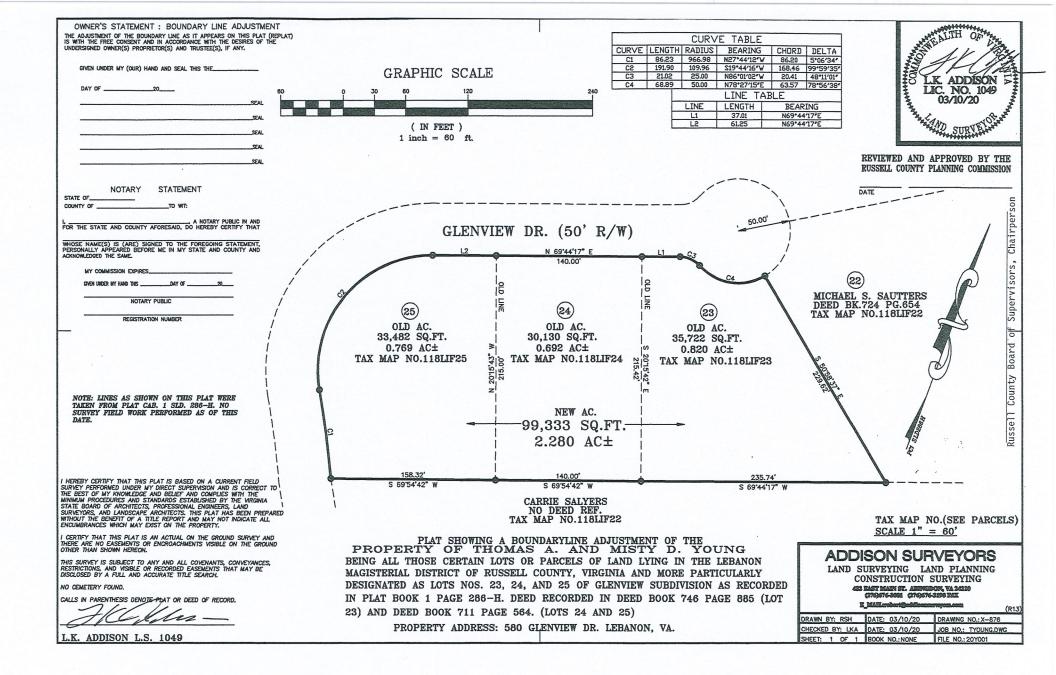

# PUBLIC HEARING NOTICE

Notice is hereby given that a Public Hearing on the **Honaker School Property Transfer Public Hearing** will be held on June 1, 2020, in the Russell County Governmental Center, Board of Supervisors Meeting Room, 133 Highlands Drive, Lebanon, Virginia, beginning at 6 p.m.

Details of the property are available for public review in the Board of Supervisors' Office, 137 Highlands Drive, during normal business hours Monday through Friday.

Individuals with disabilities who require special assistance to attend and participate in this meeting should contact Lonzo Lester at (276) 889-8000 by 4:30 P.M., June 1, 2020 so arrangements can be made.