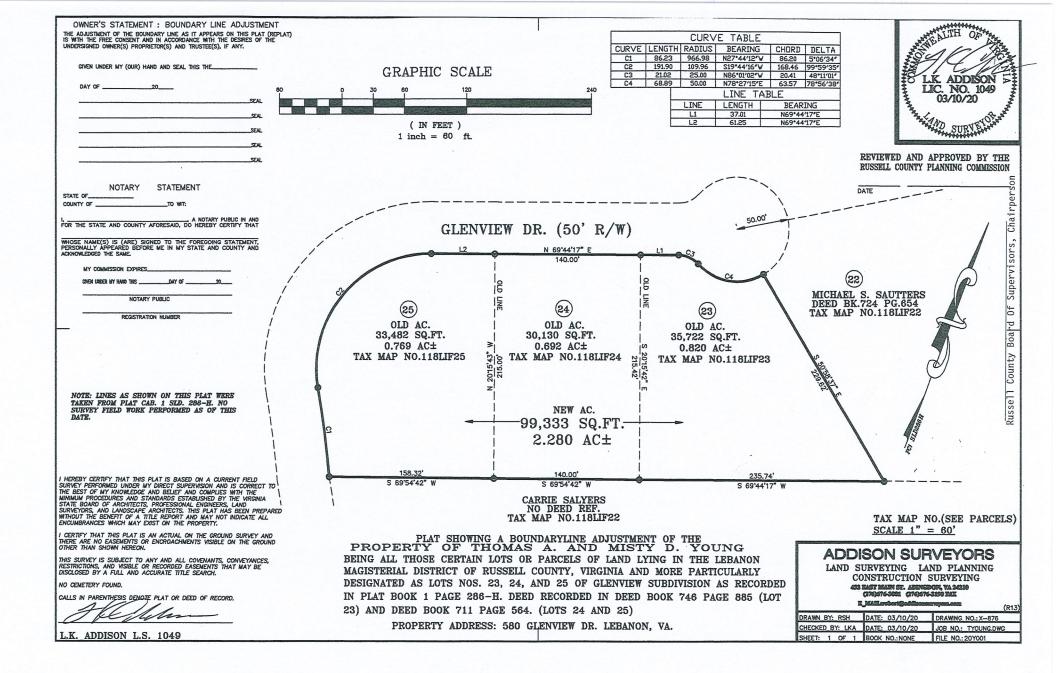

# PUBLIC HEARING NOTICE

Notice is hereby given that a Public Hearing on the **Honaker School Property Transfer Public Hearing** will be held on June 1, 2020, in the Russell County Governmental Center, Board of Supervisors Meeting Room, 133 Highlands Drive, Lebanon, Virginia, beginning at 6 p.m.

Details of the property are available for public review in the Board of Supervisors' Office, 137 Highlands Drive, during normal business hours Monday through Friday.

Individuals with disabilities who require special assistance to attend and participate in this meeting should contact Lonzo Lester at (276) 889-8000 by 4:30 P.M., June 1, 2020 so arrangements can be made.