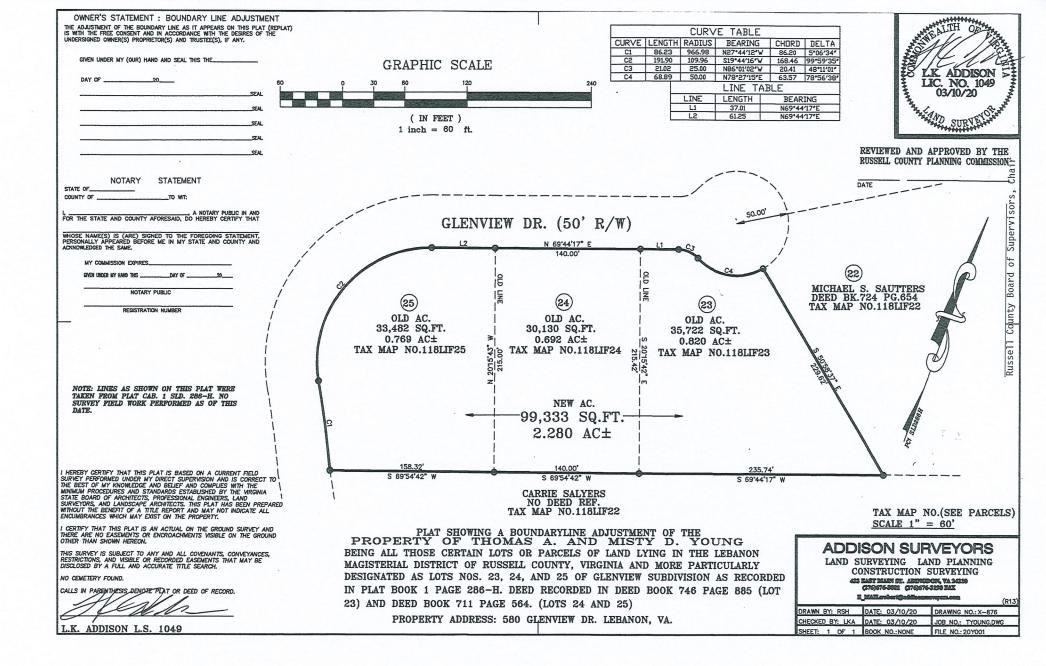

# PUBLIC HEARING NOTICE

Notice is hereby given that a Public Hearing on the **Honaker School Property Transfer Public Hearing** will be held on June 1, 2020, in the Russell County Governmental Center, Board of Supervisors Meeting Room, 133 Highlands Drive, Lebanon, Virginia, beginning at 6 p.m.

Details of the property are available for public review in the Board of Supervisors' Office, 137 Highlands Drive, during normal business hours Monday through Friday.

Individuals with disabilities who require special assistance to attend and participate in this meeting should contact Lonzo Lester at (276) 889-8000 by 4:30 P.M., June 1, 2020 so arrangements can be made.