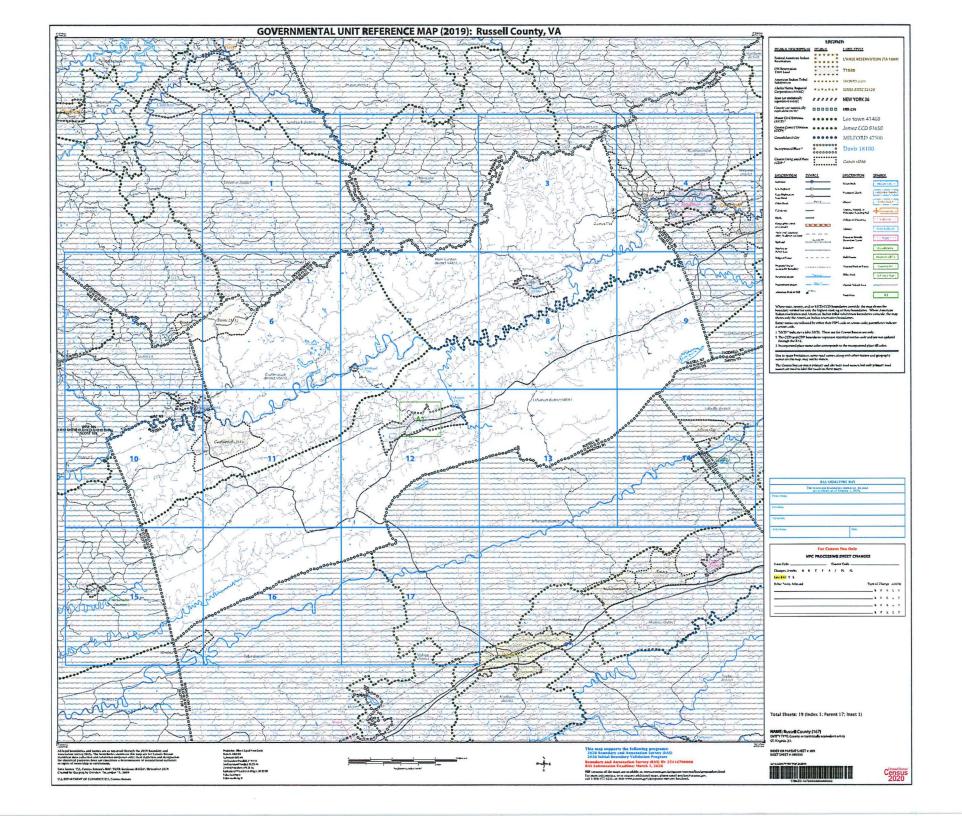

k              | Min.: 600                                                                 | Min.: 240                                                                 | None                                                              |
| Groups                      | Max.: 3,000                                                               | Max.: 1,200                                                               | None                                                              |
| Special Use Block<br>Groups | None (or very little) or<br>within the standard<br>block group thresholds | None (or very little) or<br>within the standard<br>block group thresholds | At least comparable in land area size to surrounding block groups |

Refer to the Respondent Guide for complete instructions.







Russell

| STATEFP | COUNTYFP | TRACTCE | BLKGRPCE | BLKGRPID     | BGTYP |
|---------|----------|---------|----------|--------------|-------|
| 51      | 167      | 030201  | 1        | 511670302011 |       |
| 51      | 167      | 030201  | 2        | 511670302012 |       |
| 51      | 167      | 030201  | 3        | 511670302013 |       |
| 51      | 167      | 030201  | 4        | 511670302014 |       |
| 51      | 167      | 030202  | 1        | 511670302021 |       |
| 51      | 167      | 030202  | 2        | 511670302022 |       |
| 51      | 167      | 030403  | 1        | 511670304031 |       |
| 51      | 167      | 030403  | 2        | 511670304032 |       |
| 51      | 167      | 030403  | 3        | 511670304033 |       |
| 51      | 167      | 030403  | 4        | 5116