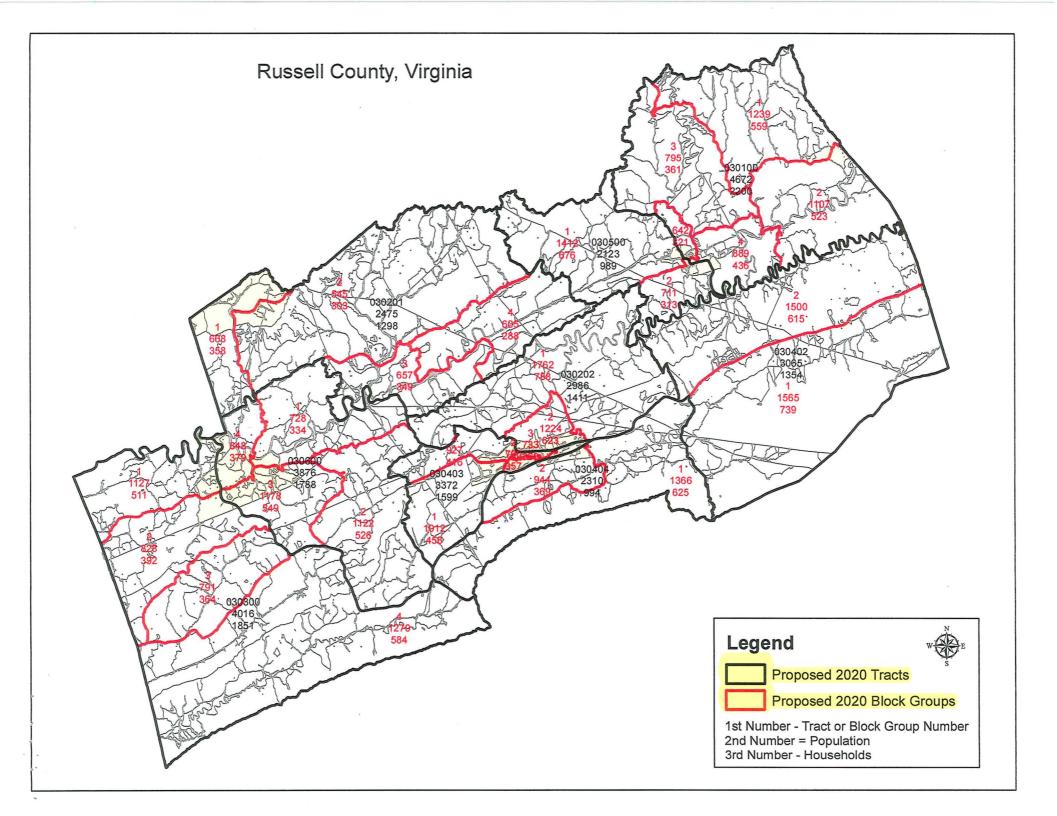

| Min.: 600                                                                 | Min.: 240                                                                 | None                                                              |
| Groups                      | Max.: 3,000                                                               | Max.: 1,200                                                               | None                                                              |
| Special Use Block<br>Groups | None (or very little) or<br>within the standard<br>block group thresholds | None (or very little) or<br>within the standard<br>block group thresholds | At least comparable in land area size to surrounding block groups |

Refer to the Respondent Guide for complete instructions.







Russell

| STATEFP | COUNTYFP | TRACTCE | BLKGRPCE | BLKGRPID     | BGTYP |
|---------|----------|---------|----------|--------------|-------|
| 51      | 167      | 030201  | 1        | 511670302011 |       |
| 51      | 167      | 030201  | 2        | 511670302012 |       |
| 51      | 167      | 030201  | 3        | 511670302013 |       |
| 51      | 167      | 030201  | 4        | 511670302014 |       |
| 51      | 167      | 030202  | 1        | 511670302021 |       |
| 51      | 167      | 030202  | 2        | 511670302022 |       |
| 51      | 167      | 030403  | 1        | 511670304031 |       |
| 51      | 167      | 030403  | 2        | 511670304032 |       |
| 51      | 167      | 030403  | 3        | 511670304033 |       |
| 51      | 167      | 030403  | 4        | 51167030