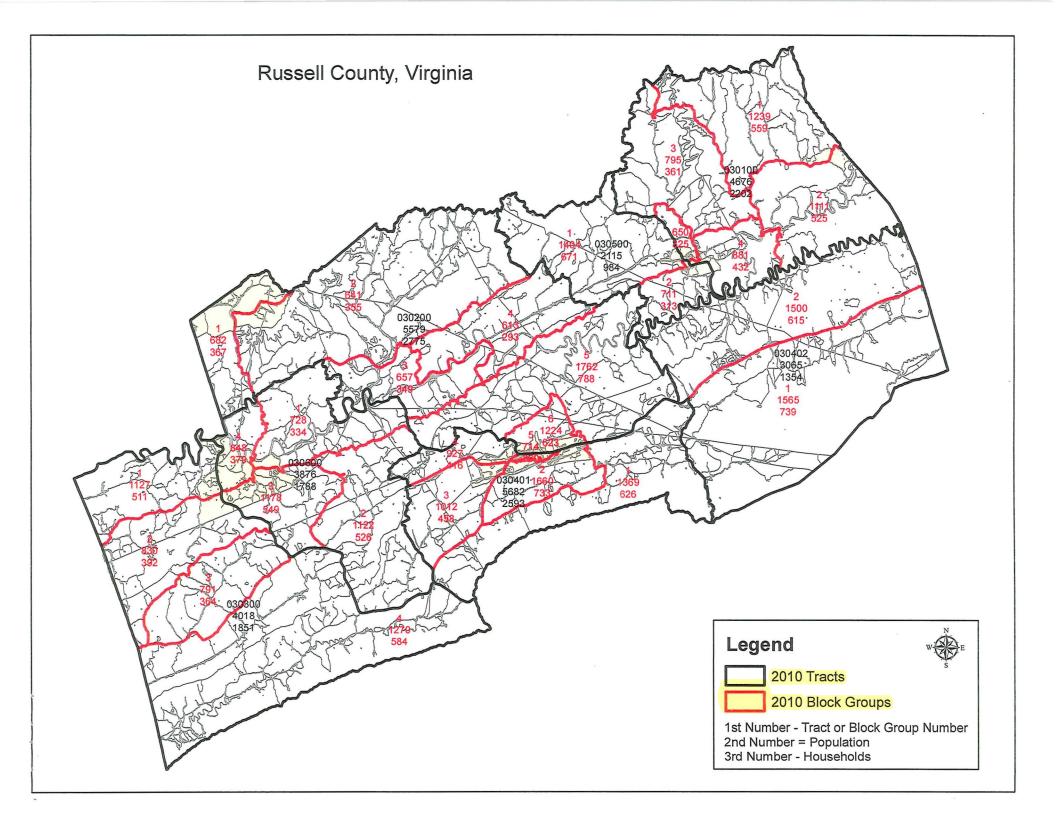

| Min.: 600                                                                 | Min.: 240                                                                 | None                                                              |
| Groups                      | Max.: 3,000                                                               | Max.: 1,200                                                               | None                                                              |
| Special Use Block<br>Groups | None (or very little) or<br>within the standard<br>block group thresholds | None (or very little) or<br>within the standard<br>block group thresholds | At least comparable in land area size to surrounding block groups |

Refer to the Respondent Guide for complete instructions.







Russell

| STATEFP | COUNTYFP | TRACTCE | BLKGRPCE | BLKGRPID     | BGTYP |
|---------|----------|---------|----------|--------------|-------|
| 51      | 167      | 030201  | 1        | 511670302011 |       |
| 51      | 167      | 030201  | 2        | 511670302012 |       |
| 51      | 167      | 030201  | 3        | 511670302013 |       |
| 51      | 167      | 030201  | 4        | 511670302014 |       |
| 51      | 167      | 030202  | 1        | 511670302021 |       |
| 51      | 167      | 030202  | 2        | 511670302022 |       |
| 51      | 167      | 030403  | 1        | 511670304031 |       |
| 51      | 167      | 030403  | 2        | 511670304032 |       |
| 51      | 167      | 030403  | 3        | 511670304033 |       |
| 51      | 167      | 030403  | 4        | 511670