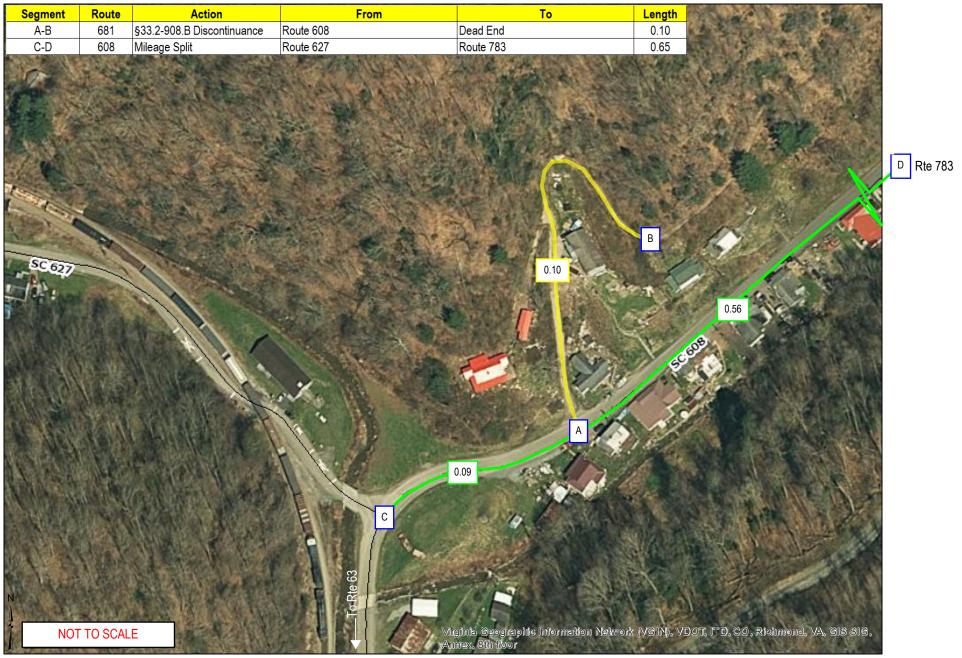

local governing authority.
  - o Discontinuance does not obligate the local governing authority to perform maintenance on the road.
- Discontinued roads may be eligible for re-addition to the Secondary System should they attain the requisite public benefit requirement & meet the minimum standards for addition at a later date.
- The authority and procedure for subsequent abandonment of discontinued roads rests with the local governing authority.
  - The procedures for such actions are set out in §33.2-915 through §33.2-925 of the Code of Virginia.

## **Statutory References:**

- Primary System Abandonments: §33.2-902 & §33.2-906
- Primary System Discontinuances: §33.2-901
- Secondary System Abandonments: §35.2-909 & §33.2-912
- Secondary System Discontinuances: §33.2-908.B & §33.2-908.C





BRISTOL DISTRICT LEBANON RESIDENCY RUSSELL COUNTY (083)
ROUTE 681 DISCONTINUANCE
Section 33.2-908.B Discontinuance

COME CELEBRATE HEALTH!

## RUSSELL COUNTY

**HEALTH COALITION** 

Family Health Expo November 7

3 PM - 6 PM

RUSSELL CO. GOVERNMENT CENTER 139 HIGHLAND DRIVE, LEBANON, VA

Free Food
Games
Bouncy House
Pound Exercise Class
Activities
Health Exhibitors

Flu Shots Vision Screenings Hearing Screenings A1C Testing Door Prizes

Doors Open at 3 pm Bingo with Prizes 3 - 4 pm Fruit Basket Walk 4 - 5 pm



## **Betsy Gilmer**

2313 East Main Street Lebanon, VA 24266

October 18, 2019

## The Heart of Appalachia

Att: David Woodard, Director

3028 4<sup>th</sup> Ave.

St. Paul, VA 24283

RE: Letter of Resignation

Dear David,

Please accept this notice as my formal resignation as a