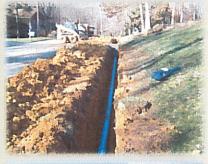

e for development of Preliminary Engineering Report, funding application, design and construction administration for a new water and sewer system to serve the I-77 Exit 1 interchange. Water construction included approximately 18,000 If of 8" water line, one (1) booster pump station, three (3) wells, and one (1) 100,000 gallon water storage tank. Sewer construction included approximately 350 If of 8" gravity sewer, a 20,000 gpd wastewater treatment plant, and one (1) grinder pump station. Client: Carroll County Public Service Authority.





**EDUCATION:** 

B.S. 1990 – Civil Engineering Virginia Polytechnic Institute & State University

### REGISTRATION:

Registered Engineer

- Virginia
- North Carolina

- TLG Vice President/Partner
- TLG Board of Directors
- Water Environment Federation





# JEFFREY D. SPICKARD, PE - CIVIL ENGINEERING

Mr. Spickard possesses nearly 35 years of experience in management of mulitidisciplined, complex building projects and in civil engineering including planning and hydrology, environmental and mining engineering, site/land development engineering, construction inspection and stormwater management.

**C-N-W Wastewater Treatment Plant.** Design Engineer and project manager for design for construction improvements to upgrade the existing 6.5 MGD facility replacing critical, influent pumps, headworks, aerobic sludge digestion and sludge dewatering components for the regional treatment facility. Special provisions were incorporated in the design to keep the plant operational during construction. Assistance to fund the improvements was provided t