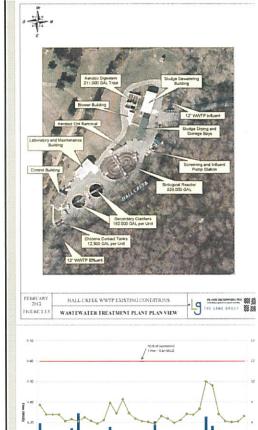

ance system from the Southwest Virginia Regional Jail SVRJ to the HCWTF. The HCWTF was reviewed for both operational and capacity improvements necessary to meet current and future conditions. Expansion of the treatment system was studied for prospective industrial capacity and the most feasible and desirable expansion of the service area to serve existing residential/commercial customers.

### Services included:

o Completion of the Preliminary Engineering Report. WCSA comments pending.

### PER identified and evaluated the following:

- Wastewater Collection and Conveyance for areas along Lee Highway near I-81 Exits.
- o Phasing Approach for Development.
- Needed Improvements at Hall Creek WWTP.
- Funding Strategy and timeline for Funding Acquisition
- Conclusions and recommendations.





### CLIENT:

Washington County Service Authority 25122 Regal Drive Abingdon, Virginia 25122 (276) 628.7151

PROJECT LOCATION:

Washington County, Virginia

**TOTAL PROJECT COST:** 

\$85,500

FUNDING PROVIDED BY:

WCSA

COMPLETED:

February 2016

# WCSA GALVANIZED WATERLINE REPLACEMENT PROJECT



The Lane Group (TLG) was commissioned by the Washington County Service Authority (WCSA) to evaluate the replacement of all galvanized waterline within their distribution system. The WCSA is the third largest waterworks in southwest Virginia serving over 20,000 customers through 900 miles of waterline.

The galvanized waterlines accounted for approximately 86% of all inventoried leaks and breaks within the system and presented numerous problems with pressure and water quality.

Services included