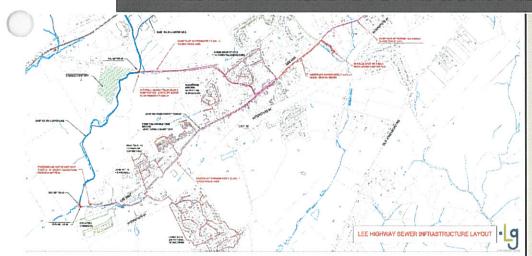

ater storage tank.
- Directional bore of the New River.
- o Contract II Installation of approx.. 24,000 LF of waterline.
- o Two pumping stations.
- o One 250,000 gallon water storage tank.
- Riverbank Filtration System first approved in the state.
- Water Treatment Facility.
- o Inter-municipal agreements.
- Lane assisted the VCWA in obtaining project funding





### CLIENT:

VA/Carolina Water Authority Post Office Box 99 Independence, Virginia 24348 (276) 372.4257

### PROJECT LOCATION:

Towns of Independence, VA & Sparta NC and the Counties of Grayson, VA & Alleghany, NC

### TOTAL PROJECT COST:

\$8,200,000

### FUNDING PROVIDED BY:

USDA Rural Development Virginia Department of Health Tobacco Commission

### COMPLETED:

October 2011

## WESTERN WASHINGTON COUNTY SEWER STUDY PROJECT



The Lane / CHA team was retained by the WCSA in partnership with Washington County to develop a preliminary engineering report (PER) which identifies and evaluates feasible alternatives for providing sewer collection and treatment services in Western Washington County. Priority consideration was given to the area between Exits 13 and 7 adjacent to the Lee Highway corridor. The PER was completed in 2012 and approved and adopted by the WCSA, the Washington County Board of Supervisors and the Washington County Industrial Development Authority.

The PER identified present and future needs of the study area with respect the quantity and character of wastewater which may be reasonably expected for a 30-year planning period for treatment and 50-year planning period for conveyance systems. Cost