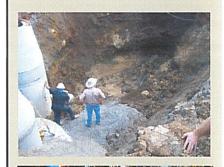

Report, Environmental Report, design, permitting and construction administration extending public sewer services to the outlying Roda, Osaka and Stonega Communities, eliminating straight piping and failing septic systems. Assisted in securing \$5.5M in grant (84%) / \$850,000 loan (16%) funding from VDMME, USDA-RD, VDHCD, ARC, VDEQ, and LENOWISCO PDC. In total, both projects installed 27,850 lf of 6- to 15-inch gravity sewer, 7,500 lf of 4-inch forcemain, one (1) 0.11MGD pump station and retrofit of a 0.41 MGD regional pump station. Client: Wise County Public Service Authority (Virginia)





### **EDUCATION:**

B.S. 1975 – Civil Engineering Virginia Polytechnic Institute & State University

### REGISTRATION:

Registered Engineer

Virginia

- TLG Board of Directors
- TLG Management Team





# STEPHEN C. MCELROY, PE - CIVIL ENGINEERING

Mr. McElroy holds over 15 years of experience as a staff engineer in various civil engineering projects. His experience includes preparation of infiltration/inflow repair, environmental assessment reports, preliminary engineering reports, hydrology and channel hydraulics, site development and design, CADD design and mapping, and various waterline projects and construction administration of these assignments. Services also include consultation and coordination with various state and federal regulatory agencies, preparation of environmental documents and construction documents.

Northwest Washington County Water System Evaluation: Assisted in preliminary analysis of over 100 miles of proposed waterline expansion in Washington County, VA. Fiel