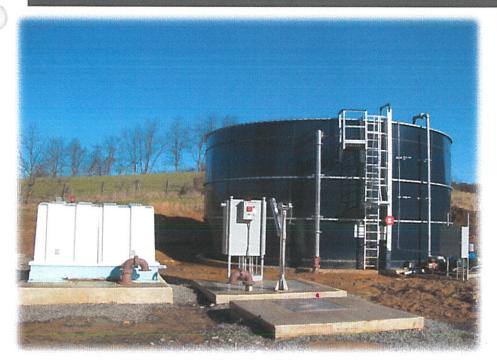

ministration.
- New surface water intake on the South Fork of the Holston River near South Holston Lake.
- Raw waterline from the intake to the drinking water plant.
- The 12 MGD expansion, the raw water intake and the raw waterline were completed on time and are now in operation.
- Water and Waste Digest Top 10 Award Winner for Innovation and Energy Efficiency.
- Lane assisted the WCSA in obtaining over \$18 Million in project funding from Rural Development.



### CLIENT:

Washington County Service Authority 25122 Regal Drive Abingdon, Virginia 25122 (276) 628.7151

### PROJECT LOCATION:

Abingdon, Virginia

### **TOTAL PROJECT COST:**

\$18,000,000

### FUNDING PROVIDED BY:

USDA - Rural Development

### COMPLETED:

February 2014



## CARROLL COUNTY PSA MULTI-PHASE SEWER IMPROVEMENTS



The Lane Group personnel have assisted the Carroll County Public Service Authority (CCPSA) in its efforts to expand sewer service along the Route 58 commercial corridor and to the Interstate 77 Exits within Carroll County.

- o In 1998, the CCPSA had three separate sewer systems located between Galax and Hillsville; the Gladeville/Cranberry collection system with treatment provided by the City of Galax, the Exit 14 collection system with treatment provided by the Town of Hillsville, and a packaged WWTP serving the Southwest Virginia Training Center. At that time, the majority of the four-lane Route 58 corridor between Hillsville and Galax and three Interstate 77 Interchanges (Exits 19, 8, and 1) had no public water or sewer service.
- The Carroll County 604(b) Study was completed in 1998