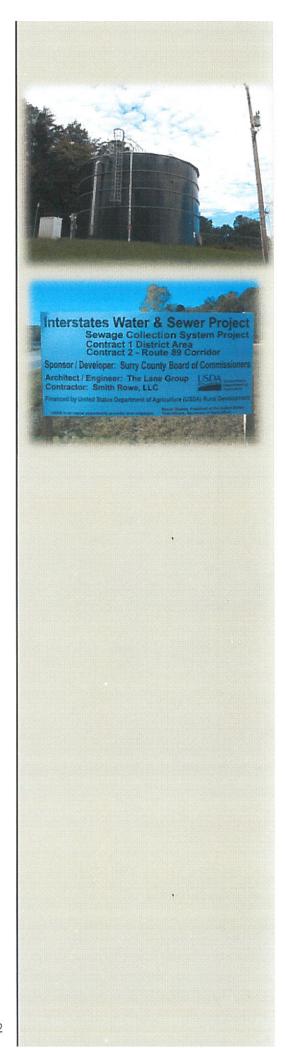

7, the **Bunker Road Water and Sewer** Preliminary Engineering Report was completed for extension of water and sewer service to I-74 Exit 11. The sewer portion of the project included 3,000 LF of 8" gravity sewer and an interstate crossing with a cost of \$0.4 Million. Construction was funded by grants from the Appalachian Regional Commission and the North Carolina Rural Center and was completed in 2008.
- o In 2012, our personnel completed the **IWSD Sewer Extensions** Preliminary Engineering Report for extension of sewer service to serve the Route 89 corridor and I-74 Exit 6 and I-77 Exit 100. The \$5.69 Million project includes 30,800 LF of 12" and smaller gravity sewer, two pump stations, 32,800 LF of 8" force main, and related improvements. Construction is to be completed in 2017.





# WATER TREATMENT PLANT/RAW WATER INTAKE PROJECT



The Lane Group/CHA Team was commissioned by the Washington County Service Authority (WCSA) to assist in permitting and design of an expansion of the existing 4.6 MGD water plant to 12 MGD.

### Services included:

- o Completion of the Preliminary Engineering Report, Environmental Assessment, Permit acquisition and funding acquisition, design and construction administration.
- New surface water intake on the South Fork of the Holston River near South Holston Lake.
- Raw waterline from the intake to the drinking water plant.
- The 12 MGD expansion, the raw water intake and the raw waterline were completed on time and are now in operation.
- Water and Waste Digest Top 10 Award Winner for Innovation and Energy Efficiency.
- Lane assisted t