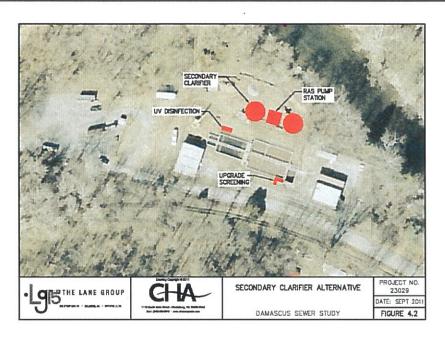

, Director Post Office Box 830 Jonesville, Virginia 24263 276.346.7775

### SCOTT COUNTY PUBLIC SERVICE AUTHORITY

Mr. Mike Dishman, PE, Executive Director 156 Legion Street Weber City, Virginia 24290 276.386.3401

### CARROLL COUNTY PUBLIC SERVICE AUTHORITY

Ms. Jessica Montgomery, PE, Executive Director 605 Pine Street Hillsville, Virginia 24343 276.730.3001

### • CITY OF GALAX, VIRGINIA

Mr. Keith Barker, City Manager 111 East Grayson Street Galax, Virginia 24333 276.236.5773



BILL SMITH ENTERPRISES -

FAIRFIELD GLADE SUBDIVISION PROJECT



# GENERAL MANAGEMENT AND ENGINEERING SERVICES FOR RUSSELL COUNTY PUBLIC SERVICE AUTHORITIES CONSOLIDATION WORK PLAN

APPENDICES
LIST OF PROJECTS
UNDERTAKEN FOR LOCAL
GOVERNMENTS IN VIRGINIA

# WCSA/Town of Damascus Sewer System Feasibility Study



The Lane Group (Lane) was commissioned by the Washington County Service Authority (WCSA) to evaluate the feasibility and desirability of the WCSA owning and operating the Town of Damascus Sanitary Sewer System.

The Town of Damascus sanitary sewer system consisted of a collection system that served 360 connections and a 0.25 MGD wastewater treatment facility.

### Services included:

o Completion of the Preliminary Engineering Report.

PER identified and evaluated the following:

- o Feasibility of various ownership options.
- o Assets and liabilities, both current and future.
- WCSA's ability to assume this responsibility.
- Lists advantages and disadvantages for both the Town of Damascus and the WCSA.
- Conclusions and recommendations to begin implementation of the study's findings.