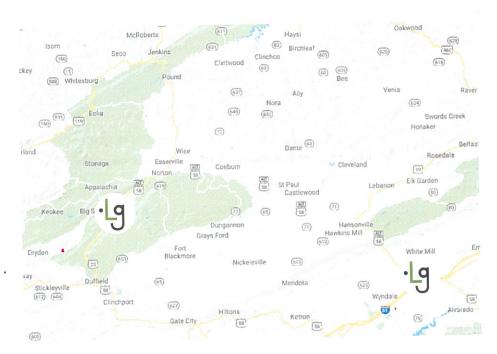

Total: 8              |

Note: Board Members not shown include Mrs. Sally (Hamer) Lane and Ms. Lori Halsey

TLG operates from three office locations: Abingdon, Big Stone Gap, and Galax, Virginia. Our Abingdon office is staffed with licensed and experienced municipal infrastructure planners, design engineers, project construction and managers, administrators. The Abingdon office is located less than 15 minutes from the All TLG offices and our associates are connected to high speed internet and servers which allows team members in separate locations to work on the County's project(s) simultaneously, adding real time depth and expertise to any. assignment.

We have excellent knowledge of the project area. No one is more familiar with the project area or more accessible than The Lane Group!





# CRITERION NO. 2

### PROJECT UNDERSTANDING

Two public service authorities currently provide utility services in Russell County – the Russell County Public Service Authority and the Castlewood Water and Sewer Authority. Both Authorities provide water and sewer service to various residents of the County. Both have some water production capability and provide water distribution and water storage. Both provide wastewater collection and transport, and subcontract wastewater treatment. In addition, the Russell County Public Service Authority operates a wastewater treatment facility for the community of Dante. Much of the Authorities' water and sewer infrastructure was developed many years ago.

The customer base served by both Authorities is relatively small and thus providing services ca