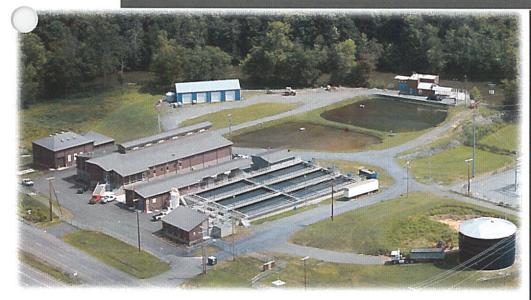

ngineering Report was completed for extension of water and sewer service to I-74 Exit 11. The sewer portion of the project included 3,000 LF of 8" gravity sewer and an interstate crossing with a cost of \$0.4 Million. Construction was funded by grants from the Appalachian Regional Commission and the North Carolina Rural Center and was completed in 2008.
- o In 2012, our personnel completed the **IWSD Sewer Extensions** Preliminary Engineering Report for extension of sewer service to serve the Route 89 corridor and I-74 Exit 6 and I-77 Exit 100. The \$5.69 Million project includes 30,800 LF of 12" and smaller gravity sewer, two pump stations, 32,800 LF of 8" force main, and related improvements. Construction is to be completed in 2017.





# WATER TREATMENT PLANT/RAW WATER INTAKE PROJECT



The Lane Group/CHA Team was commissioned by the Washington County Service Authority (WCSA) to assist in permitting and design of an expansion of the existing 4.6 MGD water plant to 12 MGD.

### Services included:

- o Completion of the Preliminary Engineering Report, Environmental Assessment, Permit acquisition and funding acquisition, design and construction administration.
- New surface water intake on the South Fork of the Holston River near South Holston Lake.
- Raw waterline from the intake to the drinking water plant.
- The 12 MGD expansion, the raw water intake and the raw waterline were completed on time and are now in operation.
- Water and Waste Digest Top 10 Award Winner for Innovation and Energy Efficiency.
- Lane assisted the WCSA in obtaining over \$18 Million in project fu