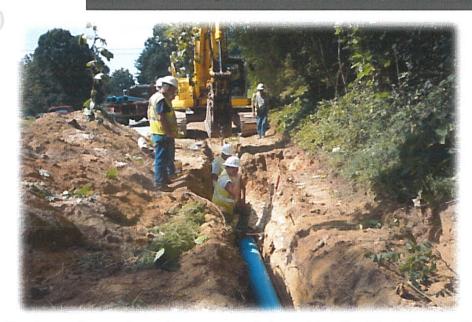

d 360 connections and a 0.25 MGD wastewater treatment facility.

### Services included:

o Completion of the Preliminary Engineering Report.

PER identified and evaluated the following:

- o Feasibility of various ownership options.
- o Assets and liabilities, both current and future.
- WCSA's ability to assume this responsibility.
- Lists advantages and disadvantages for both the Town of Damascus and the WCSA.
- Conclusions and recommendations to begin implementation of the study's findings.









### CLIENT:

Washington County Service Authority 25122 Regal Drive Abingdon, Virginia 25122 (276) 628.7151

PROJECT LOCATION:

Abingdon, Virginia

TOTAL PROJECT COST:

\$55,000

FUNDING PROVIDED BY:

WCSA

COMPLETED:

November 2011/May 2014

# Virginia/Carolina Regional Water System Project



The Lane Group (Lane) was commissioned by the Virginia/Carolina Water Authority (VCWA) to create a multi-state regional water authority and distribution system to solve the drinking water needs in the region.

The new authority includes the Towns of Sparta, NC & Independence, VA and the Counties of Alleghany, NC and Grayson, VA.

### Services included:

- o Completion of the Preliminary Engineering Report, Environmental Assessment, Permit acquisition and funding acquisition, design and construction administration.
- Contract I Installation of approx. 15,500 LF of waterline.
- o One pumping station.
- o One 500,000 gallon water storage tank.
- Directional bore of the New River.
- o Contract II Installation of approx.. 24,000 LF of waterline.
- o Two pumping stations.
- o One 250,000 gallo