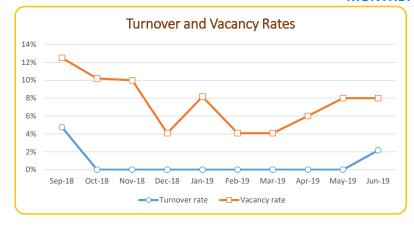

5     | 47     | 45     | 47     | 47     | 47     | 46     | 48     |
| Separations                         |        | 2      | 1      | 1      | 2      | 0      | 0      | 0      | 2      | 0      | 0      | 1      | 0      | 1      |
| Monthly Turnover Rate               |        |        |        |        | 5%     | 0%     | 0%     | 0%     | 0%     | 0%     | 0%     | 0%     | 0%     | 2%     |
| Vacancy Rate                        |        |        |        |        | 13%    | 10%    | 10%    | 4%     | 8%     | 4%     | 4%     | 6%     | 8%     | 8%     |

Data Sources: Public Assistance (Data Warehouse), Child Care (VaCMS), Child Welfare (SafeMeasures & Virginia Child Welfare Outcome Reports), Transcription Services vendor, HR (LETS), Finance (LASER)

### **MONTHLY TREND GRAPHS**







### **Quarterly Local Agency Dashboard: Finance**

Local Agency >>> Russell FIPS: 167 Region: Western Level: II (Two) Qtr/SFY: Q4/FY19

Funds Remaining

| FINANCE                                           |    | Budget    |    | Jun-18  |    | Jul-18  |    | Aug-18  |    | Sep-18  |    | Oct-18  | 1  | Nov-18  | ı  | Dec-18  |    | Jan-19  | F  | eb-19   | N  | /lar-19 | 1  | Apr-19  | N  | /lay-19 | LFY | ′ To Date |
|---------------------------------------------------|----|-----------|----|---------|----|---------|----|---------|----|---------|----|---------|----|---------|----|---------|----|---------|----|---------|----|---------|----|---------|----|---------|-----|-----------|
| FEDERAL Staff & Ops Expenditures - LFY19 (BL 855) | \$ | 2,657,897 | \$ | 195,959 | \$ | 196,774 | \$