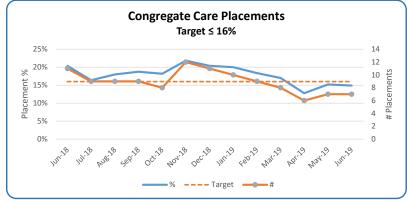

FIPS: 167 Region: Western Level: II (Two) Qtr/SFY: Q4/FY19

| Family Services             |                  |                 |        |  |  |  |  |  |  |  |  |
|-----------------------------|------------------|-----------------|--------|--|--|--|--|--|--|--|--|
|                             |                  |                 |        |  |  |  |  |  |  |  |  |
| Measure                     | Prior<br>Quarter | Current Quarter | Target |  |  |  |  |  |  |  |  |
| Timeliness of First Contact | 89.4%            | ▶ 89.7%         | ≥ 95%  |  |  |  |  |  |  |  |  |
| Congregate Care Placements  | 18.5%            | 14.3%           | ≤ 16%  |  |  |  |  |  |  |  |  |
| Transcription Usage         | 16.7%            | 19.4%           | ≥ 85%  |  |  |  |  |  |  |  |  |





# of Adoptions 4





### **QUARTERLY RESULTS**

| FAMILY SERVICES                          | Target | <b>April 2019</b> | May 2019 | June 2019 | SFY19 4th Qtr AVG |
|------------------------------------------|--------|-------------------|----------|-----------|-------------------|
| CPS Referrals Over 46 Days (#)           | < F9/  | 57                | 38       | 28        | 41.0              |
| CPS Referrals Over 46 Days (%)           | ≤ 5%   | 43.2%             | 37.6%    | 34.6%     | 38.5%             |
| Timeliness of First Contact (# On Time)  | ≥ 95%  | 29                | 27       | 22        | 26.0              |
| Timeliness of First Contact (% On Time)  | 2 93%  | 93.5%             | 81.8%    | 95.7%     | 89.7%             |
| Congregate Care Placements (#)           | ≤ 16%  | 6