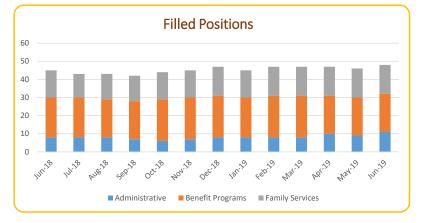

| 47     | 45     | 47     | 47     | 47     | 46     | 48     |
| Separations                         |        | 2      | 1      | 1      | 2      | 0      | 0      | 0      | 2      | 0      | 0      | 1      | 0      | 1      |
| Monthly Turnover Rate               |        |        |        |        | 5%     | 0%     | 0%     | 0%     | 0%     | 0%     | 0%     | 0%     | 0%     | 2%     |
| Vacancy Rate                        |        |        |        |        | 13%    | 10%    | 10%    | 4%     | 8%     | 4%     | 4%     | 6%     | 8%     | 8%     |

Data Sources: Public Assistance (Data Warehouse), Child Care (VaCMS), Child Welfare (SafeMeasures & Virginia Child Welfare Outcome Reports), Transcription Services vendor, HR (LETS), Finance (LASER)

### **MONTHLY TREND GRAPHS**







### **Quarterly Local Agency Dashboard: Finance**

Local Agency >>> Russell FIPS: 167 Region: Western Level: II (Two) Qtr/SFY: Q4/FY19

Funds Remaining

| FINANCE                                           |    | Budget    |    | Jun-18  |    | Jul-18  |    | Aug-18  |    | Sep-18  |    | Oct-18  | 1  | Nov-18  | ı  | Dec-18  |    | Jan-19  | F  | eb-19   | N  | /lar-19 | 1  | Apr-19  | N  | /lay-19 | LFY | ′ To Date |
|---------------------------------------------------|----|-----------|----|---------|----|---------|----|---------|----|---------|----|---------|----|---------|----|---------|----|---------|----|---------|----|---------|----|---------|----|---------|-----|-----------|
| FEDERAL Staff & Ops Expenditures - LFY19 (BL 855) | \$ | 2,657,897 | \$ | 195,959 | \$ | 196,774 | \$ |