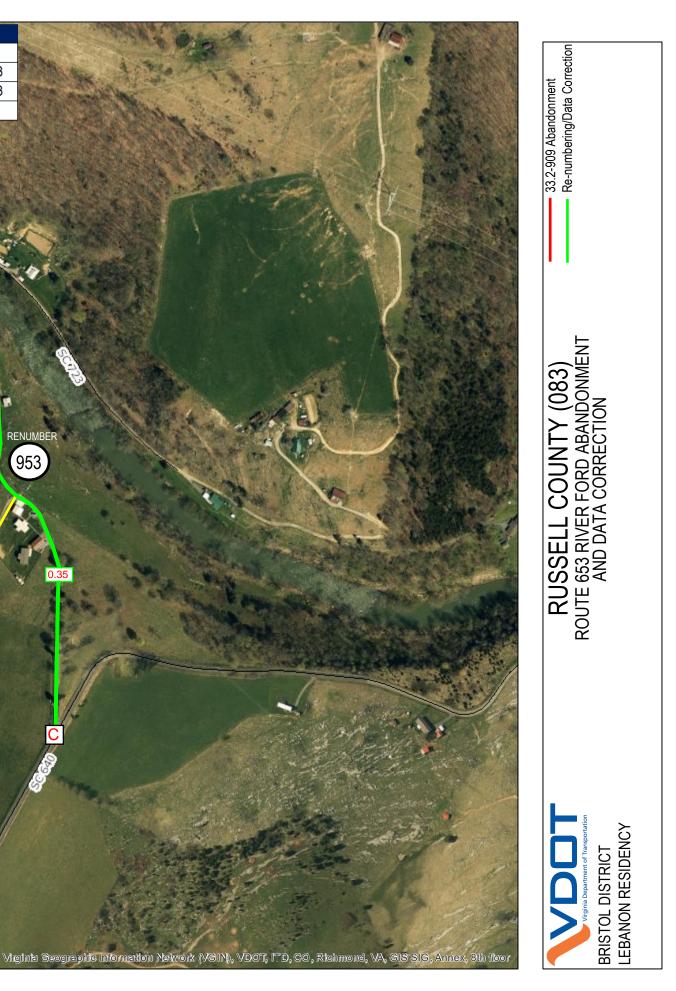

|
| F-D     | 651   | Mileage Split           | Route 846                 | 0.16 mi W int Rte 653/723 | 2.36   |                       | and the second sec |

RENUMBER 953

RENUMBER 651

r

RRONEOUS LOCATION OF RTE 653 LIGNMENT. CORRECTED BY A-B BANDONMENT, D-E RE-NUMBERING, & -C MILEAGE SPLIT/RENUMBERING

846

F

.04 0.08 Miles



| <b>Russell County</b>  | Board of Supervisors                        |                                 | 276-889-80                        | 000                                   |
|------------------------|---------------------------------------------|---------------------------------|-----------------------------------|---------------------------------------|
| Travel Re              | quest Approval Form                         |                                 |                                   |                                       |
| Date Submitted         | 6/21/2019                                   |                                 |                                   |                                       |
| Employee Name(s)       | Chiptal White + Fredg Sweener