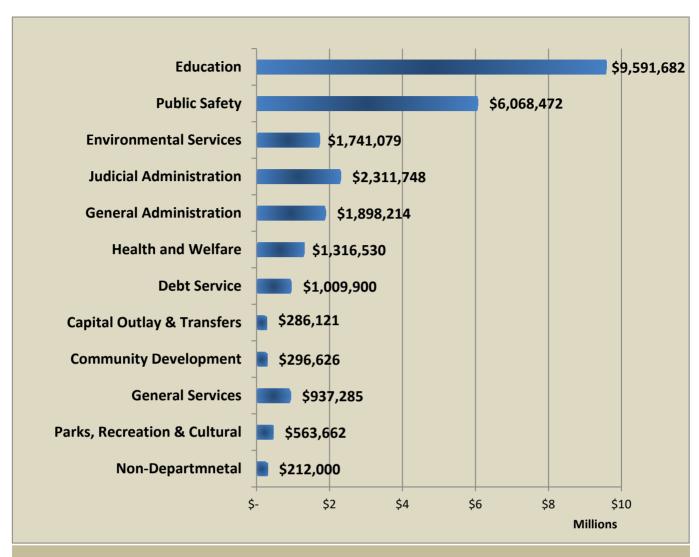

# GENERAL FUND EXPENDITURES (ESTIMATED) BY FUNCTION - FY2019/2020

|                               | 2018/2019<br>ual Budget | 2019/2020<br>posed Budget | Doll | ar Change |
|-------------------------------|-------------------------|---------------------------|------|-----------|
| Functional Area               |                         |                           |      |           |
| General Administration        | \$<br>1,959,264         | \$<br>1,898,214           | \$   | (61,050)  |
| Judicial Administration       | 2,216,745               | 2,311,748                 |      | 95,003    |
| Public Safety                 | 6,022,667               | 6,068,472                 |      | 45,805    |
| <b>Environmental Services</b> | 1,726,590               | 1,741,079                 |      | 14,489    |
| <b>General Services</b>       | 924,770                 | 937,285                   |      | 12,515    |
| Health and Welfare            | 1,316,530               | 1,316,530                 |      | -         |
| Education                     | 9,516,682               | 9,591,682                 |      | 75,000    |
| Parks, Recreation & Cultural  | 544,866                 | 563,662                   |      | 18,796    |
| <b>Community Development</b>  | 412,159                 | 296,626                   |      | (115,533) |
| Capital Outlay & Transfers    | 232,900                 | 286,121                   |      | 53,221    |
| Debt Service                  | 1,009,900               | 1,009,900                 |      | -         |
| Non-Departmental              | <br>212,000             | <br>212,000               |      | -         |
| Total                         | \$<br>26,095,073        | \$<br>26,233,319          | \$   | 138,246   |