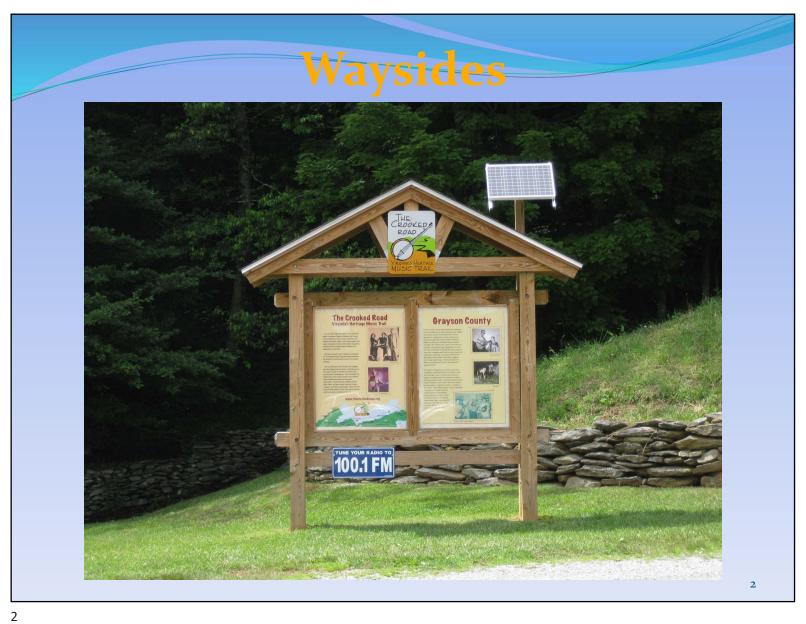

## **Presentations**

| Jack Hinshelwood – Crooked Road Waysides Presentation |
|-------------------------------------------------------|
| Staff Recommendation:                                 |
| Presentation – Informational Only.                    |
| Suggested Motion:                                     |
| No Motion Required.                                   |
| ATTACHMENTS:                                          |

# The Crooked Road Wayside Exhibits

Presentation to Russell County Board of Supervisors

1

3

Λ

## Wayside Process

- 1) Field Research for Panel Copy & Radio Script
- 2) Secure Location
- 3) Fabricate Panels & Record Radio Broadcast
- 4) Erect Structure & Highway Signage
- 5) Ribbon Cutting
- 6) Include on Crooked Road website