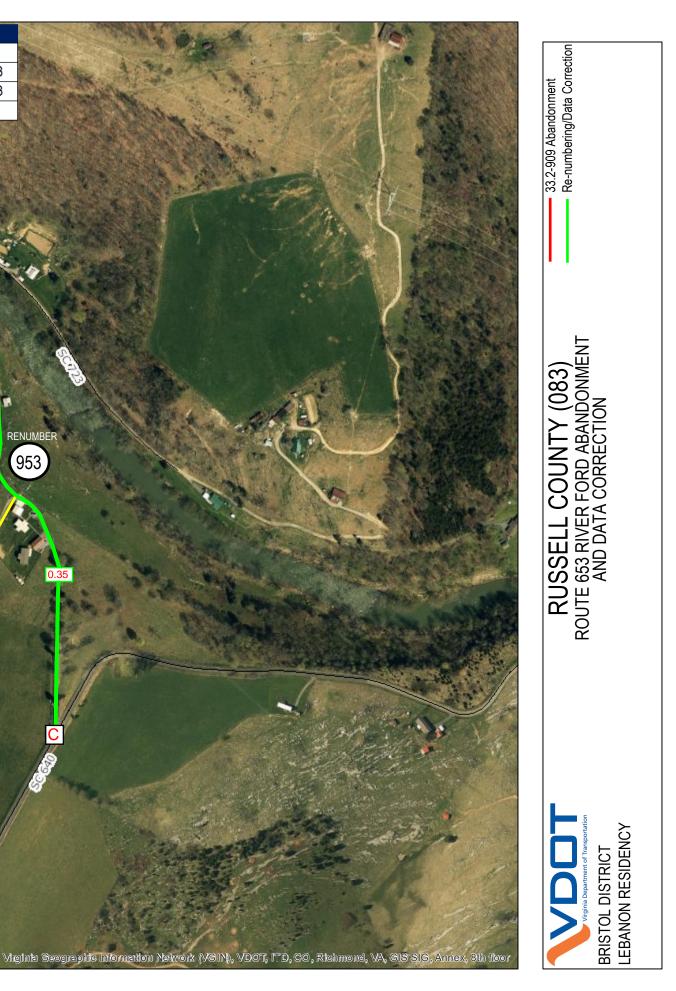

|
| F-D     | 651   | Mileage Split           | Route 846                 | 0.16 mi W int Rte 653/723 | 2.36   |                       | and the second sec |

RENUMBER 953

RENUMBER 651

r

RRONEOUS LOCATION OF RTE 653 LIGNMENT. CORRECTED BY A-B BANDONMENT, D-E RE-NUMBERING, & -C MILEAGE SPLIT/RENUMBERING

846

F

.04 0.08 Miles



County of Russell



Telephone: 276-889-8006

FAX: 276-889-8022

General Registrar's Office P. O. Box 383 Lebanon, Virginia 24266

March 8, 2019

Donna Hess 121 Gardenside Blvd Lebanon, VA 24266

Please Pay Donna Hess \$198.00 Contract Labor for Election Services.

Yvonne B. Cook, General Registrar

\$4990.61

Yvonne B. Cook **Director of Elections** & General Registrar

#### GENERAL REGISTRAR REQUEST FOR EXPENSE REIMBURSEMENT

Month of: March 2019

#### Name of Board Member: Yvonne B. Cook

Address: PO Box 2756

Lebanon, VA 24266

| DATE        | DESCRIPTION OF EXPENSE ITEM                             | REASON FOR EXPENSE  | \$ AMOUNT TO BE<br>REIMBURSED |
|-------------|---------------------------------------------------------|---------------------|-------------------------------|
| 03