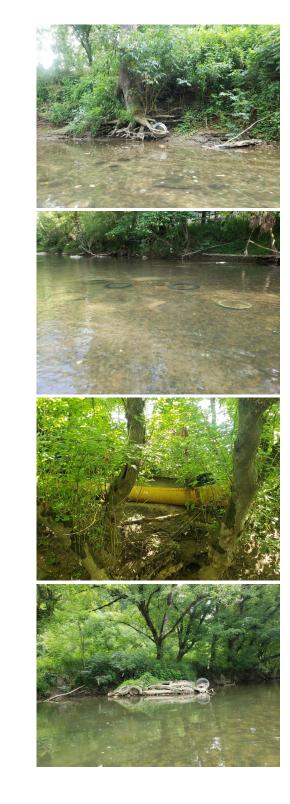

# STREAMSWEEPERS NEWS, UNCATEGORIZED

As we near completion of the assessment and trash inventory phase of the project we are astonished at the amount of trash in the Clinch River near the Swords Creek area. According to Project Manager, Maddie Gordon, "there are thousands of tires and other trash in less than a 6 mile stretch."

The Clinch River cleanup will be much different than any previous clean up effort StreamSweepers has completed. We will need additional partners and new protocols to move this project into an industrial scale cleanup. While we know this will require a tremendous amount of effort and we believe it is both possible and necessary! The photos speak for themselves.