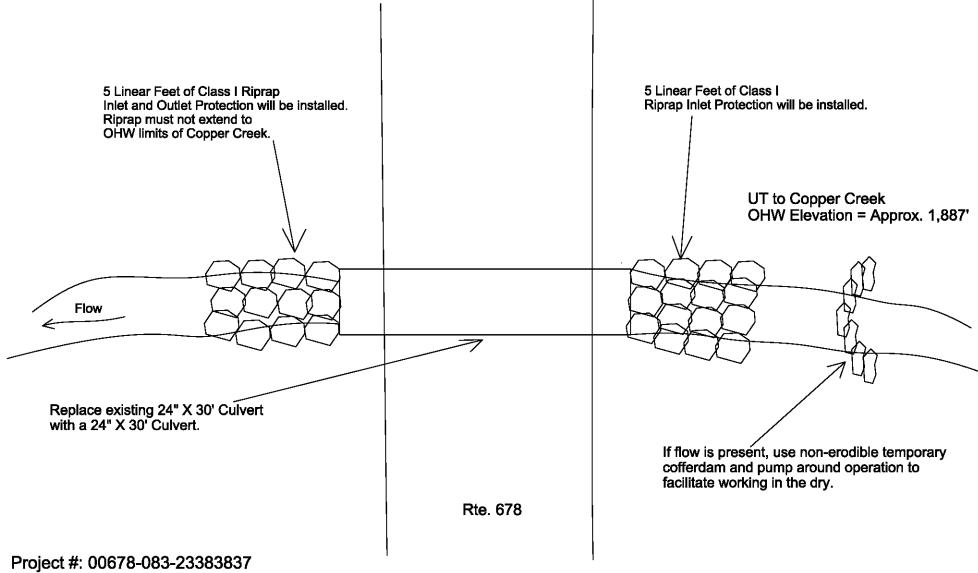

Shrub |       | Forest    | ed    | Totals    |       |  |
|-----------|-------|-------------|-------|-----------|-------|-----------|-------|--|
| Non-Tidal | Tidal | Non-Tidal   | Tidal | Non-Tidal | Tidal | Non-Tidal | Tidal |  |
| 0         | 0     | 0           | 0     | 0         | 0     | 0         | 0     |  |
| 0         | 0     | 0           | 0     | 0         | 0     | 0         | 0     |  |
| 0         | 0     | 0           | 0     | 0         | 0     | 0         | 0     |  |

Conceptual Wetland Mitigation: None Proposed

Other Natural Resource Information: N/A

Cowardin Classification(s):

Amount of Impacts

 L.F
 S.F

 Non-Tidal
 Tidal
 Non-Tidal
 Tidal

 0
 0
 0
 0

 0
 0
 0
 0

Permanent Temporary

Conceptual Other Mitigation: None Proposed

Rte. 678 Culvert #1 Plan View



Permit #: 18-4199 County Name: Russell

Stream Name: UT to Copper Creek

Vertical Datum: NAD83

Sheet #: 1 of 4

Date: November 7, 2018 Drawing is Not to Scale

| Summ                             | Summary of Stream Impacts |            |  |  |  |  |  |  |  |
|----------------------------------|---------------------------|------------|--|--|--|--|--|--|--|
| Excavation Perm. Fill Temp. Fill |                           |            |  |  |  |  |  |  |  |
| 3 CY 3 CY 0.1 CY                 |                           |            |  |  |  |  |  |  |  |
| 120 Sq. feet                     | 110 Sq. feet              | 20 Sq feet |  |  |  |  |  |  |  |



There is no utility work associated with this project.

# Rte. 678 Culvert #1 Profile View

# Rte. 678

Replace existing 24" X 30' culvert