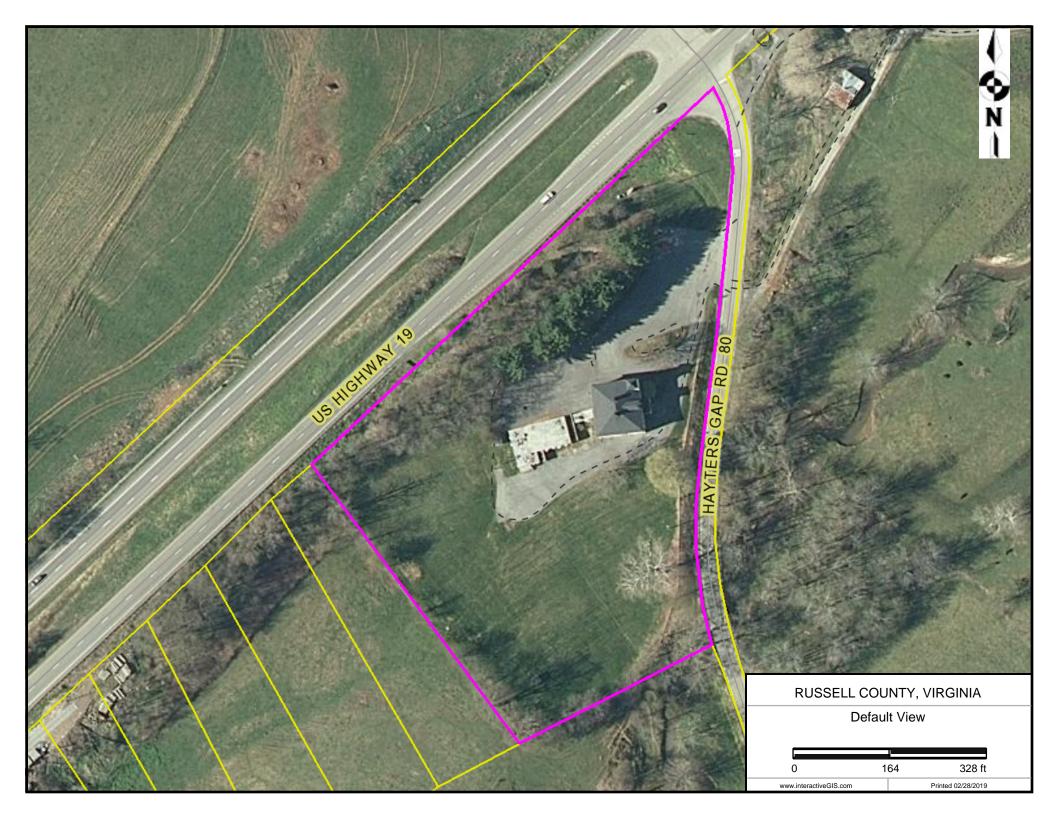

# **PUBLIC NOTICE**

The Russell County Board of Supervisors will conduct a <u>Public Hearing</u> on **Monday**, **March 4**, **2019 at 6:00 p.m.** to hear comments concerning the <u>Sale of County</u> **Property – Elk Garden School**.

A copy of the proposed sale of County Property is available for review in the Office of the County Administrator at 137 Highland Drive, Lebanon, Virginia during normal business hours.

The Public Hearing will be held in the Russell County Board of Supervisors Meeting Room at the Russell County Governmental Center, 137 Highland Drive, Lebanon, Virginia.