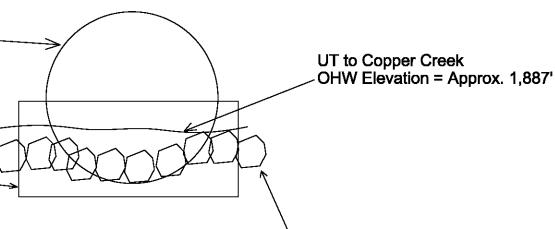

---|--|--|--|--|--|--|--|
| Excavation Perm. Fill Temp. Fill |                           |            |  |  |  |  |  |  |  |
| 3 CY 3 CY 0.1 CY                 |                           |            |  |  |  |  |  |  |  |
| 120 Sq. feet                     | 110 Sq. feet              | 20 Sq feet |  |  |  |  |  |  |  |



There is no utility work associated with this project.

# Rte. 678 Culvert #1 Profile View

# Rte. 678

Replace existing 24" X 30' culvert with 24" X 30' culvert.

If flow is present, use non-erodible temporary cofferdam and pump around operation to facilitate working in the dry.

Project #: 00678-083-23383837

Permit #: 18-4199 County Name: Russell

Stream Name: UT to Copper Creek

Vertical Datum: NAD83

Sheet #: 2 of 4

Date: November 7, 2018 Drawing is Not to Scale



Class 1 riprap underlined with geotextile fabric. Up to 5 linear feet of riprap inlet and outlet protection will be installed. No riprap will be placed within the OHW limits of Copper Creek.

| Summary of Stream Impacts        |                                                          |  |  |  |  |  |  |  |
|----------------------------------|----------------------------------------------------------|--|--|--|--|--|--|--|
| Excavation Perm. Fill Temp. Fill |                                                          |  |  |  |  |  |  |  |
| 3 CY                             | 3 CY 3 CY                                                |  |  |  |  |  |  |  |
| 120 Sq. feet                     | 3 CY 3 CY 0.1 CY<br>120 Sq. feet 110 Sq. feet 20 Sq feet |  |  |  |  |  |  |  |

There is no utility