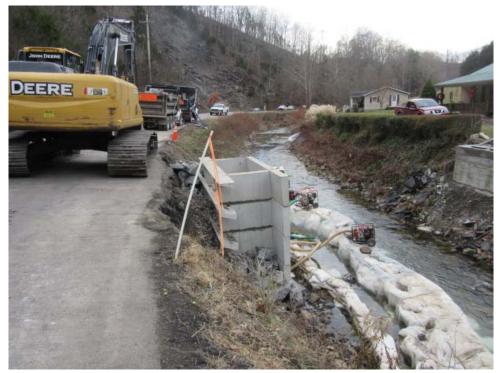

# **PUBLIC NOTICE**

The Russell County Board of Supervisors will conduct a <u>Public Hearing</u> on Monday, March 4, 2019 at 6:00 p.m. to hear comments concerning the <u>"Belfast Water Project"</u>.

The Public Hearing will be held in the <u>Russell County Board of Supervisors</u> <u>Meeting Room</u> at the Russell County Governmental Center, 137 Highland Drive, Lebanon, Virginia during the regular monthly meeting.

#### RESOLUTION

WHEREAS, Russell County, Virginia has as its primary objective the provision of adequate water facilities; and

WHEREAS, the County wishes to apply for Virginia Community Development Block Grant funds in the 2019 Grant funding cycle; and

WHEREAS, the title of the County's grant project is the Belfast Waterline Extension Project, Phase I; and

WHEREAS, the County is requesting \$550,000 Virginia Community Development Block Grant Funds; and