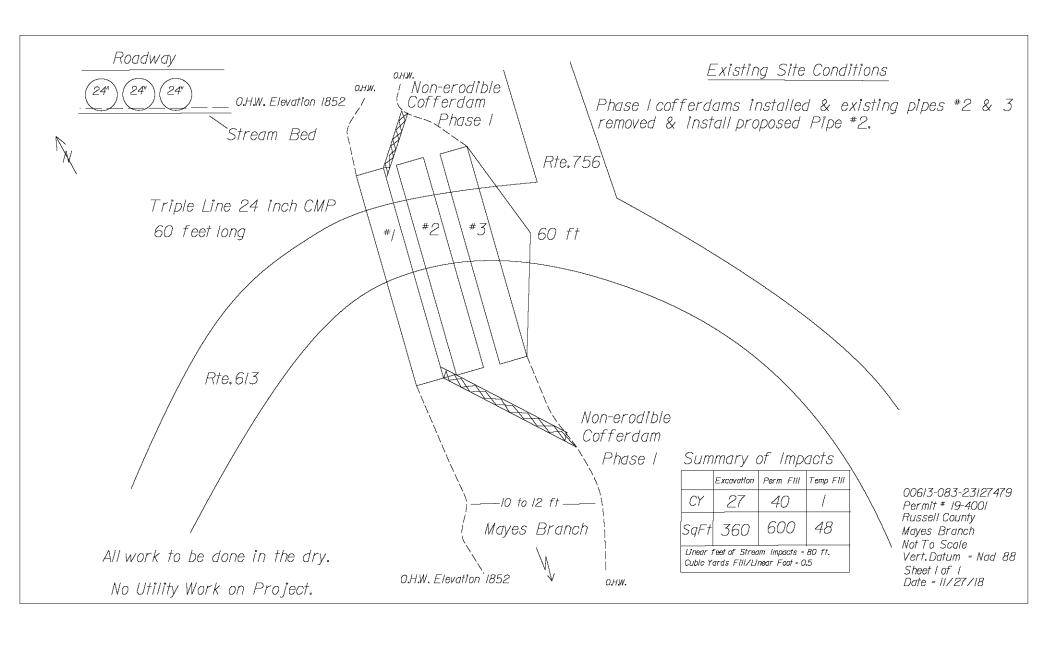

The basemap shown complies with FEMA's basemap accuracy standards

point selected by the user and does not represent

an authoritative property location.

The flood hazard information is derived directly from the authoritative NFHL web services provided by FEMA. This map was exported on 11/27/2018 at 7:40:31 AM and does not reflect changes or amendments subsequent to this date and time. The NFHL and effective information may change or become superseded by new data over time.

This map image is void if the one or more of the following map elements do not appear: basemap imagery, flood zone labels, legend, scale bar, map creation date, community identifiers, FIRM panel number, and FIRM effective date. Map images for unmapped and unmodernized areas cannot be used for regulatory purposes.







## VDOT Cultural Resources Summary Documentation for Interagency Permit Application

UPC:

**Project Number:** 00613-083-23127479 **Project Name:** 0613-083-364424-821930

VDHR File No. 
District: Bristol

Funding Source: State
Primary Jurisdiction: Russell

Cultural Resources Manager: Lucas, Kalli S.

Report Generated: 12/06/2018

The following determinations have been made by VDOT Cultural Resources staff for this VDOT project as a whole in consultation with the State Historic Preservation Officer in Virginia (Director of Virginia Department of Historic Resources) in conformance with the requirements of Section 106 of the National Historic Preservation Act (54 U.S.C. 306108) and its implementing regulations, 36 CFR Part 800. The Area of Potential Effects (APE) for the USACOE's undert