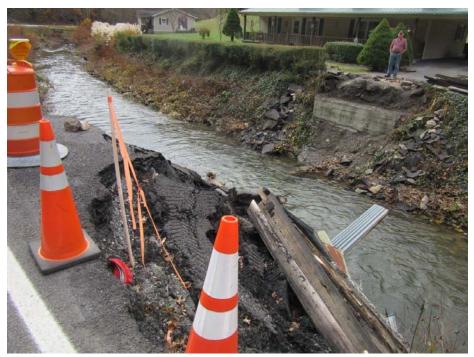

# **PUBLIC NOTICE**

The Russell County Board of Supervisors will conduct a <u>Public Hearing</u> on Monday, March 4, 2019 at 6:00 p.m. to hear comments concerning the <u>"Belfast Water Project"</u>.

The Public Hearing will be held in the <u>Russell County Board of Supervisors</u> <u>Meeting Room</u> at the Russell County Governmental Center, 137 Highland Drive, Lebanon, Virginia during the regular monthly meeting.

#### RESOLUTION

WHEREAS, Russell County, Virginia has as its primary objective the provision of adequate water facilities; and

WHEREAS, the County wishes to apply for Virginia Community Development Block Grant funds in the 2019 Grant funding cycle; and

WHEREAS, the title of the County's grant project is the Belfast Waterline Extension Project, Phase I; and

WHEREAS, the County is requesting \$550,000 Virginia Community Development Block Grant Funds; and