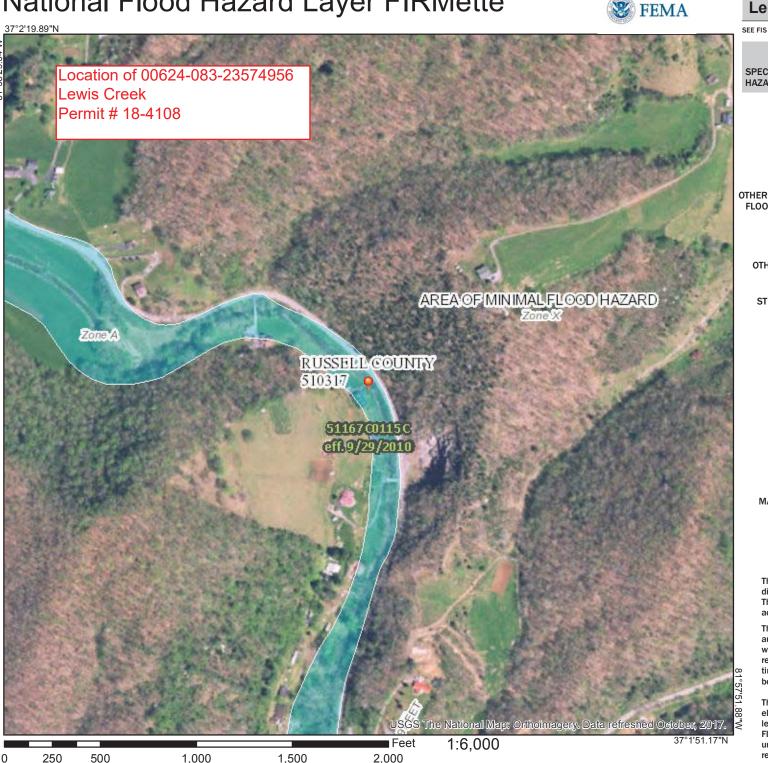

# **PUBLIC NOTICE**

The Russell County Board of Supervisors will conduct a <u>Public Hearing</u> on Monday, March 4, 2019 at 6:00 p.m. to hear comments concerning the <u>"Belfast Water Project"</u>.

The Public Hearing will be held in the <u>Russell County Board of Supervisors</u> <u>Meeting Room</u> at the Russell County Governmental Center, 137 Highland Drive, Lebanon, Virginia during the regular monthly meeting.