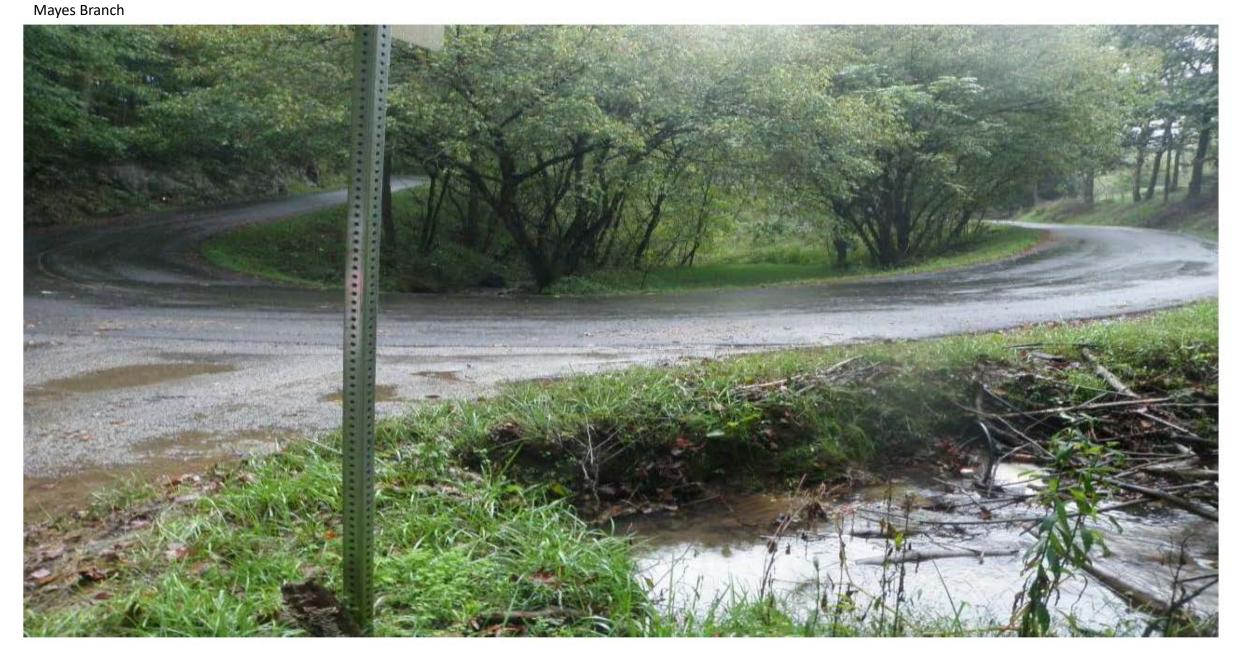

iew@dgif.virginia.gov> Wed, Oct 17, 2018 at 8:37 AM

Project is culvert replacement in Mayes Branch - drainage area 0.75 sq miles - will be submitted to January 2019 IACM for PCN. All work will be done in dry by using non-erodible cofferdams.





#### Sanders, Dennis <dennis.sanders@vdot.virginia.gov>

### Consultation Code: 05E2VA00-2018-SLI-3722 - Self-Certification Letter - Is Not Federally Eligible - 0613-083-12127479

1 message

Sanders, Dennis <dennis.sanders@vdot.virginia.gov> To: virginiafieldoffice@fws.gov

Wed, Oct 17, 2018 at 8:23 AM

Project is culvert replacement on Mayes Branch - drainage area 0.75 sq miles. Location is 36.73997 & 82.32502

IPaC 0613-083-23127479.pdf 1905K

0613-083-23127479 Permit # 19-4001 Russell County

## View of roadway looking downstream at crossing



## Looking upstream



0613-083-23127479 Permit # 19-4001 Russell County Mayes Branch

## Looking downstream



0613-083-23127479 Permit # 19-4001 Russell County Mayes Branch

## Inlet View



0613-083-23127479 Permit # 19-4001 Russell County Mayes Branch

### Downstream View



VDOT PROJECT #: 00624-083-23574956

PERMIT #: 19-4011 PRE-APP#:

#### Virginia Department of Transportation

#### INTER-AGENCY COORDINATION MEETING

#### **Joint Permit Application**

**DEQ** COE **VMRC** 

#### **VDOT PROJECT INFORMATION** I.

Route: 624 UPC#:

VDOT Project Number: 00624-083-23574956 USGS Quadrangle: Honaker City/County: Russell VDOT City/County Code: 083

Project Charge: CSC-11160000-11044-167-70103-Contract Type: Maintenance - Contract

LEB00624RC

Estimated Begin Date: Designer: Mccracken, Ra