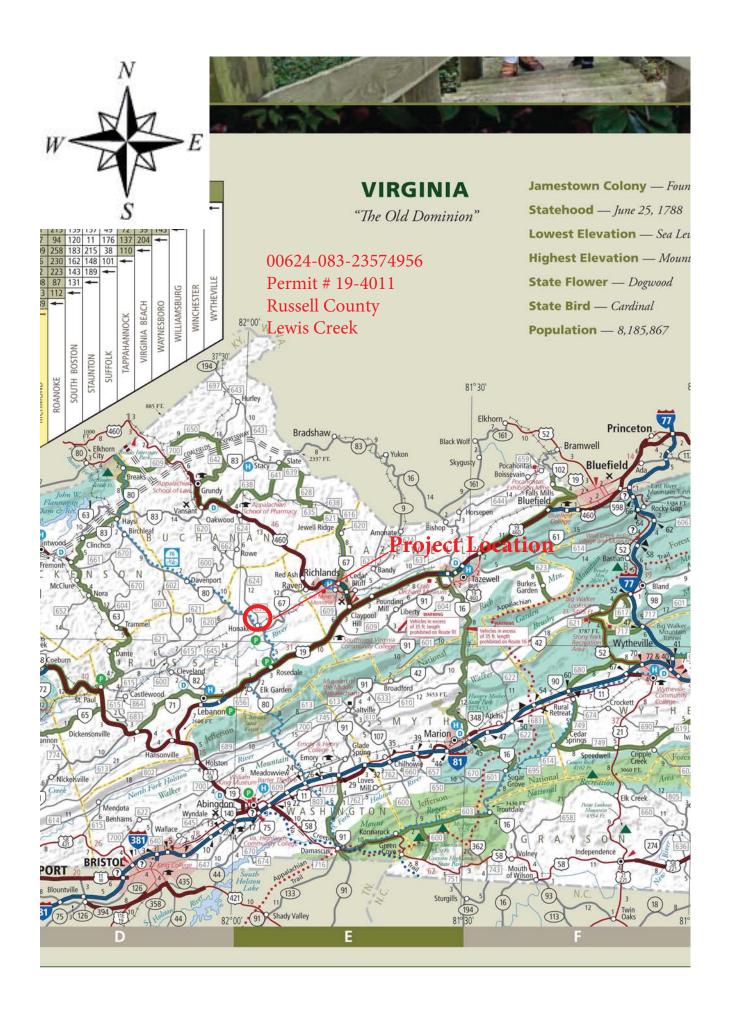

# **PUBLIC NOTICE**

The Russell County Board of Supervisors will conduct a <u>Public Hearing</u> on Monday, March 4, 2019 at 6:00 p.m. to hear comments concerning the <u>"Belfast Water Project"</u>.

The Public Hearing will be held in the <u>Russell County Board of Supervisors</u> <u>Meeting Room</u> at the Russell County Governmental Center, 137 Highland Drive, Lebanon, Virginia during the regular monthly meeting.