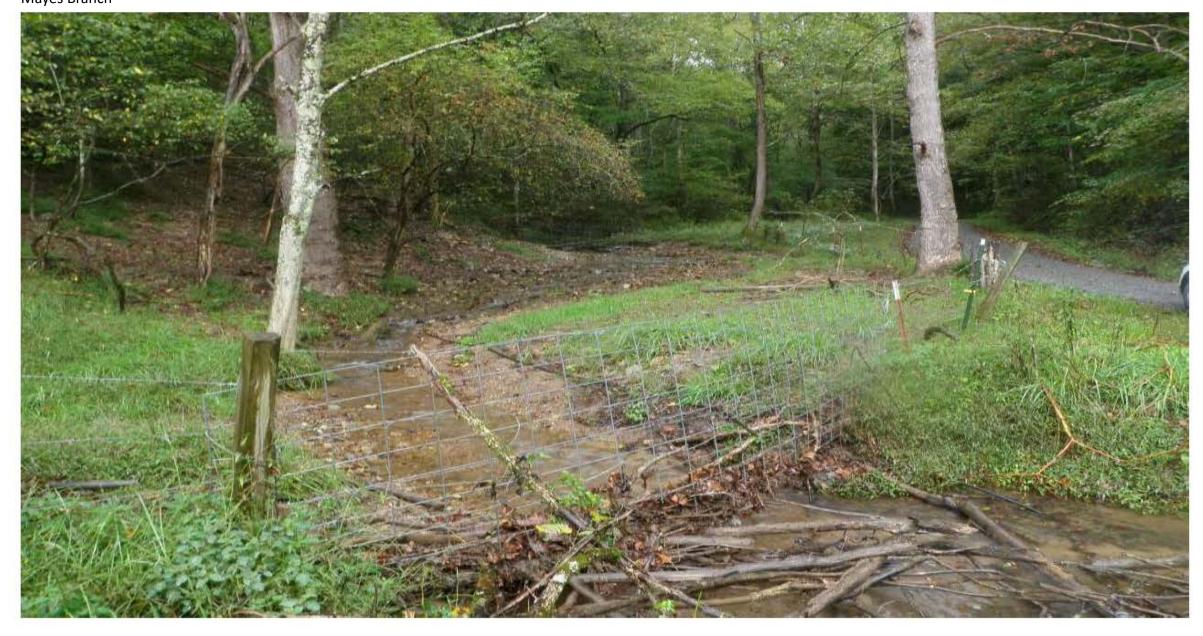

Wed, Oct 17, 2018 at 8:37 AM

Project is culvert replacement in Mayes Branch - drainage area 0.75 sq miles - will be submitted to January 2019 IACM for PCN. All work will be done in dry by using non-erodible cofferdams.





#### Sanders, Dennis <dennis.sanders@vdot.virginia.gov>

### Consultation Code: 05E2VA00-2018-SLI-3722 - Self-Certification Letter - Is Not Federally Eligible - 0613-083-12127479

1 message

Sanders, Dennis <dennis.sanders@vdot.virginia.gov> To: virginiafieldoffice@fws.gov

Wed, Oct 17, 2018 at 8:23 AM

Project is culvert replacement on Mayes Branch - drainage area 0.75 sq miles. Location is 36.73997 & 82.32502

IPaC 0613-083-23127479.pdf 1905K

0613-083-23127479 Permit # 19-4001 Russell County

## View of roadway looking downstream at crossing



## Looking upstream



0613-083-23127479 Permit # 19-4001 Russell County Mayes Branch

## Looking downstream



0613-083-23127479 Permit # 19-4001 Russell County Mayes Branch

## Inlet View



0613-083-23127479 Permit # 19-4001 Russell County Mayes Branch

### Downstream View



VDOT PROJECT #: 00624-083-23574956

PERMIT #: 19-4011 PRE-APP#:

#### Virginia Department of Transportation

#### INTER-AGENCY COORDINATION MEETING

#### **Joint Permit Application**

**DEQ** COE **VMRC** 

#### **VDOT PROJECT INFORMATION** I.

Route: 624 UPC#:

VDOT Project Number: 00624-083-23574956 USGS Quadrangle: Honaker City/County: Russell VDOT City/County Code: 083

Project Charge: CSC-11160000-11044-167-70103-Contract Type: Maintenance - Contract

LEB00624RC

Estimated Begin Date: Designer: Mccracken, Randall K 11/19/2018

###