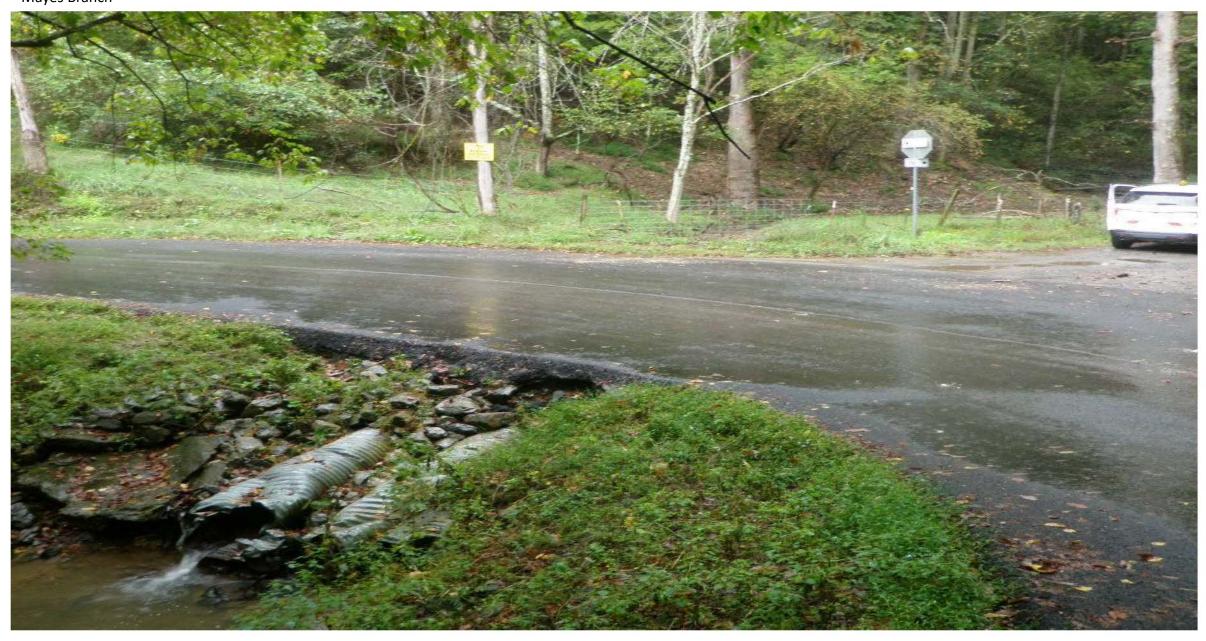

ders@vdot.virginia.gov>

### Consultation Code: 05E2VA00-2018-SLI-3722 - Self-Certification Letter - Is Not Federally Eligible - 0613-083-12127479

1 message

Sanders, Dennis <dennis.sanders@vdot.virginia.gov> To: virginiafieldoffice@fws.gov

Wed, Oct 17, 2018 at 8:23 AM

Project is culvert replacement on Mayes Branch - drainage area 0.75 sq miles. Location is 36.73997 & 82.32502

IPaC 0613-083-23127479.pdf 1905K

0613-083-23127479 Permit # 19-4001 Russell County

## View of roadway looking downstream at crossing



## Looking upstream



0613-083-23127479 Permit # 19-4001 Russell County Mayes Branch

## Looking downstream



0613-083-23127479 Permit # 19-4001 Russell County Mayes Branch

## Inlet View



0613-083-23127479 Permit # 19-4001 Russell County Mayes Branch

### Downstream View



VDOT PROJECT #: 00624-083-23574956

PERMIT #: 19-4011 PRE-APP#:

#### Virginia Department of Transportation

#### INTER-AGENCY COORDINATION MEETING

#### **Joint Permit Application**

**DEQ** COE **VMRC** 

#### **VDOT PROJECT INFORMATION** I.

Route: 624 UPC#:

VDOT Project Number: 00624-083-23574956 USGS Quadrangle: Honaker City/County: Russell VDOT City/County Code: 083

Project Charge: CSC-11160000-11044-167-70103-Contract Type: Maintenance - Contract

LEB00624RC

Estimated Begin Date: Designer: Mccracken, Randall K 11/19/2018

#### II. TYPE OF SCOPING/COORDINATION: Permit Coordination

Permits Required: COE Reporting: NW13; VMRC VGP-1;

| III. VDOT CONTACTS                                                                              |