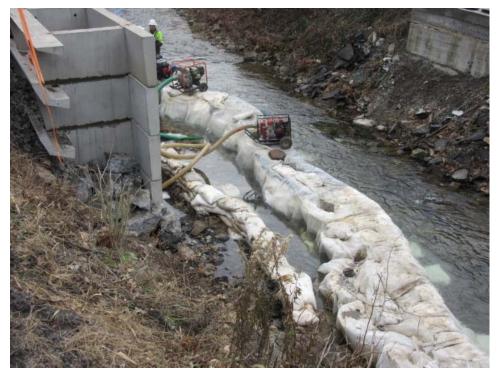

# **PUBLIC NOTICE**

The Russell County Board of Supervisors will conduct a <u>Public Hearing</u> on Monday, March 4, 2019 at 6:00 p.m. to hear comments concerning the <u>"Belfast Water Project"</u>.

The Public Hearing will be held in the <u>Russell County Board of Supervisors</u> <u>Meeting Room</u> at the Russell County Governmental Center, 137 Highland Drive, Lebanon, Virginia during the regular monthly meeting.

#### RESOLUTION

WHEREAS, Russell County, Virginia has as its primary objective the provision of adequate water facilities; and

WHEREAS, the County wishes to apply for Virginia Community Development Block Grant funds in the 2019 Grant funding cycle; and

WHEREAS, the title of the County's grant project is the Belfast Waterline Extension Project, Phase I; and

WHEREAS, the County is requesting \$550,000 Virginia Community Development Block Grant Funds; and