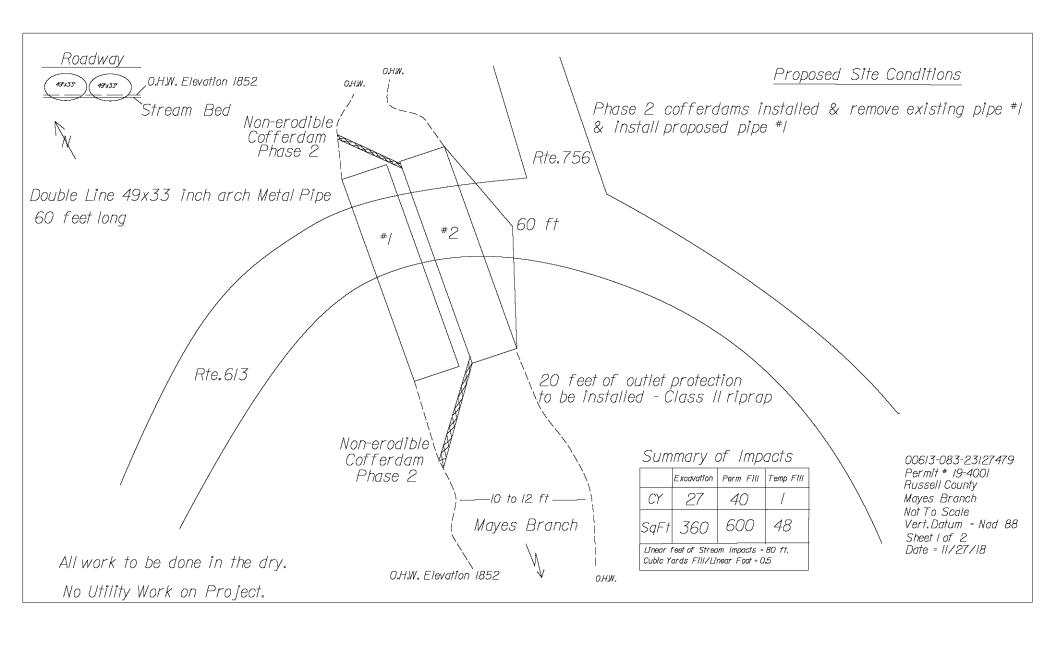

he basemap shown complies with FEMA's basemap accuracy standards

point selected by the user and does not represent

an authoritative property location.

The flood hazard information is derived directly from the authoritative NFHL web services provided by FEMA. This map was exported on 11/27/2018 at 7:40:31 AM and does not reflect changes or amendments subsequent to this date and time. The NFHL and effective information may change or become superseded by new data over time.

This map image is void if the one or more of the following map elements do not appear: basemap imagery, flood zone labels, legend, scale bar, map creation date, community identifiers, FIRM panel number, and FIRM effective date. Map images for unmapped and unmodernized areas cannot be used for regulatory purposes.







## VDOT Cultural Resources Summary Documentation for Interagency Permit Application

UPC:

**Project Number:** 00613-083-23127479 **Project Name:** 0613-083-364424-821930

VDHR File No. 
District: Bristol

Funding Source: State
Primary Jurisdiction: Russell

Cultural Resources Manager: Lucas, Kalli S.

Report Generated: 12/06/2018

The following determinations have been made by VDOT Cultural Resources staff for this VDOT project as a whole in consultation with the State Historic Preservation Officer in Virginia (Director of Virginia Department of Historic Resources) in conformance with the requirements of Section 106 of the National Historic Preservation Act (54 U.S.C. 306108) and its implementing regulations, 36 CFR Part 800. The Area of Potential Effects (APE) for the USACOE's undertak