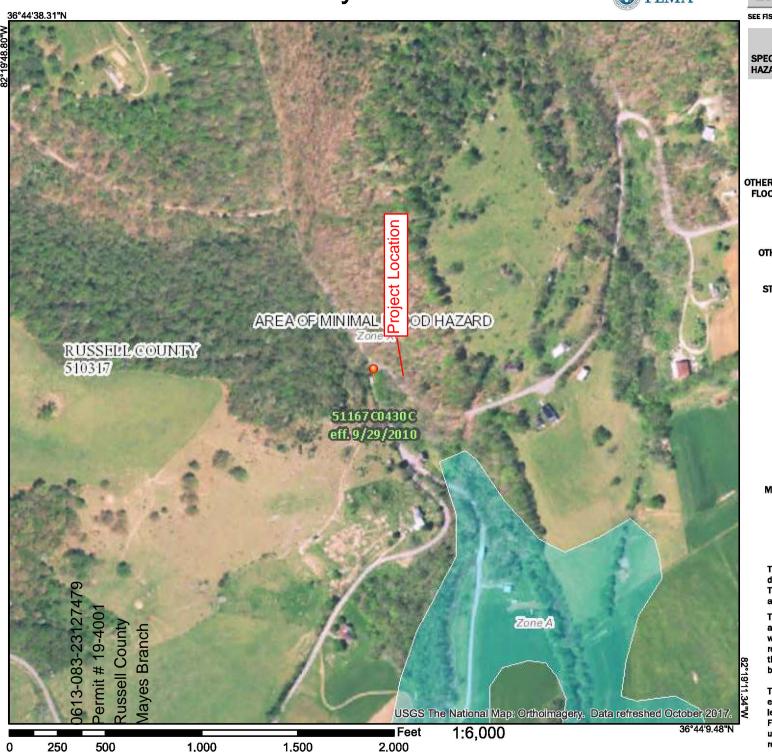

w. The basemap shown complies with FEMA's basemap accuracy standards

point selected by the user and does not represent

an authoritative property location.

The flood hazard information is derived directly from the authoritative NFHL web services provided by FEMA. This map was exported on 11/27/2018 at 7:40:31 AM and does not reflect changes or amendments subsequent to this date and time. The NFHL and effective information may change or become superseded by new data over time.

This map image is void if the one or more of the following map elements do not appear: basemap imagery, flood zone labels, legend, scale bar, map creation date, community identifiers, FIRM panel number, and FIRM effective date. Map images for unmapped and unmodernized areas cannot be used for regulatory purposes.







## VDOT Cultural Resources Summary Documentation for Interagency Permit Application

UPC:

**Project Number:** 00613-083-23127479 **Project Name:** 0613-083-364424-821930

VDHR File No. 
District: Bristol

Funding Source: State
Primary Jurisdiction: Russell

Cultural Resources Manager: Lucas, Kalli S.

Report Generated: 12/06/2018

The following determinations have been made by VDOT Cultural Resources staff for this VDOT project as a whole in consultation with the State Historic Preservation Officer in Virginia (Director of Virginia Department of Historic Resources) in conformance with the requirements of Section 106 of the National Historic Preservation Act (54 U.S.C. 306108) and its implementing regulations, 36 CFR Part 800. The Area of Potential Effects (APE) for the USACOE's unde