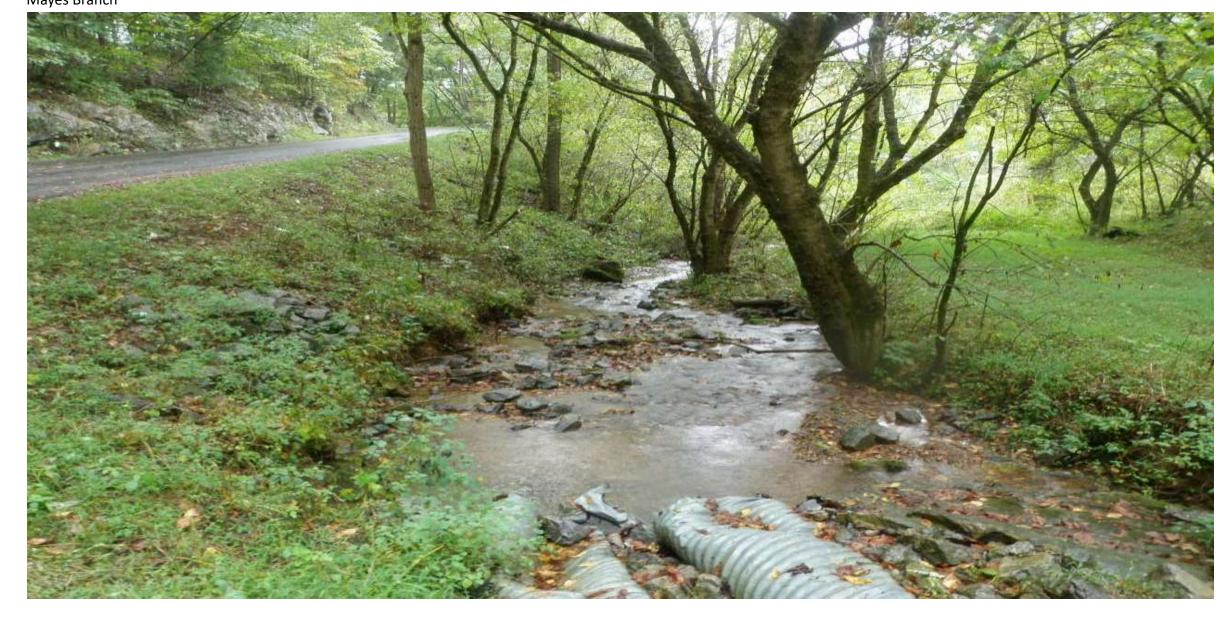

rea 0.75 sq miles - will be submitted to January 2019 IACM for PCN. All work will be done in dry by using non-erodible cofferdams.





#### Sanders, Dennis <dennis.sanders@vdot.virginia.gov>

### Consultation Code: 05E2VA00-2018-SLI-3722 - Self-Certification Letter - Is Not Federally Eligible - 0613-083-12127479

1 message

Sanders, Dennis <dennis.sanders@vdot.virginia.gov> To: virginiafieldoffice@fws.gov

Wed, Oct 17, 2018 at 8:23 AM

Project is culvert replacement on Mayes Branch - drainage area 0.75 sq miles. Location is 36.73997 & 82.32502

IPaC 0613-083-23127479.pdf 1905K

0613-083-23127479 Permit # 19-4001 Russell County

## View of roadway looking downstream at crossing



## Looking upstream



0613-083-23127479 Permit # 19-4001 Russell County Mayes Branch

## Looking downstream



0613-083-23127479 Permit # 19-4001 Russell County Mayes Branch

## Inlet View



0613-083-23127479 Permit # 19-4001 Russell County Mayes Branch

### Downstream View



VDOT PROJECT #: 00624-083-23574956

PERMIT #: 19-4011 PRE-APP#:

#### Virginia Department of Transportation

#### INTER-AGENCY COORDINATION MEETING

#### **Joint Permit Application**

**DEQ** COE **VMRC** 

#### **VDOT PROJECT INFORMATION** I.

Route: 624 UPC#:

VDOT Project Number: 00624-083-23574956 USGS Quadrangle: Honaker City/County: Russell VDOT City/County Code: 083

Project Charge: CSC-11160000-11044-167-70103-Contract Type: Maintenance - Contract

LEB00624RC

Estimated Begin Date: Designer: Mccracken, Randall K 11/19/2018

#### II. TYPE OF SCOPING/COORDINATION: Permit Coordination

Permits Required: COE Reporting: