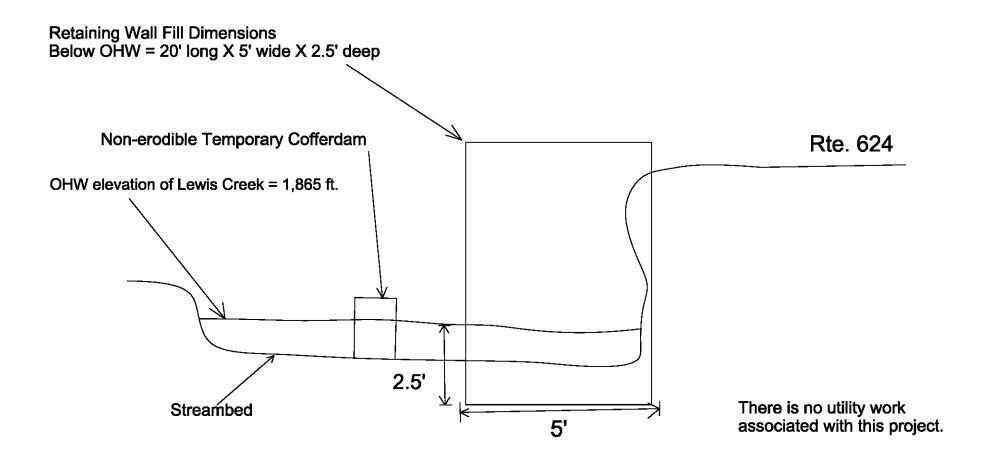

ociated with this project.

## Rte. 624 Stream Bank Stabilization Profile View - Class II Riprap

Class II Riprap underlined with Filter Fabric Fill Dimensions Below OHW = 30' long X 4' wide X 2.5' deep



Project #: 00624-083-23574956

Permit #: 19-4011

County Name: Russell

Stream Name: Lewis Creek Vertical Datum: NAD83

Sheet #: 2 of 3

Date: January 3, 2019 Drawing is Not to Scale

| Summary of Total Stream Impacts |              |             |  |
|---------------------------------|--------------|-------------|--|
| Excavation                      | Perm. Fill   | Temp. Fill  |  |
| 15 CY                           | 21 CY        | 27 CY       |  |
| 490 Sq. feet                    | 220 Sq. feet | 480 Sq feet |  |

## Rte. 624 Stream Bank Stabilization Profile View - Retaining Wall



Project #: 00624-083-23574956

Permit #: 19-4011

County Name: Russell Stream Name: Lewis Creek Vertical Datum: NAD83

Sheet #: 3 of 3

Date: January 3, 2019
Drawing is Not to Scale

| Summary of Total Stream Impacts |              |             |  |
|---------------------------------|--------------|-------------|--|
| Excavation                      | Perm. Fill   | Temp. Fill  |  |
| 15 CY                           | 21 CY        | 27 CY       |  |
| 490 Sq. feet                    | 220 Sq. feet | 480 Sq feet |  |

870 BONHAM ROAD BRISTOL, VA 24201-2002

STEPHEN C. BRICH, P.E. COMMISSIONER

Re: Hydraulic Commentary - Project 0624-083-23574956

January 17, 2019

I have reviewed the emergency repair work performed for Project 0624-083-23574956 to repair the failing embankment along Rout