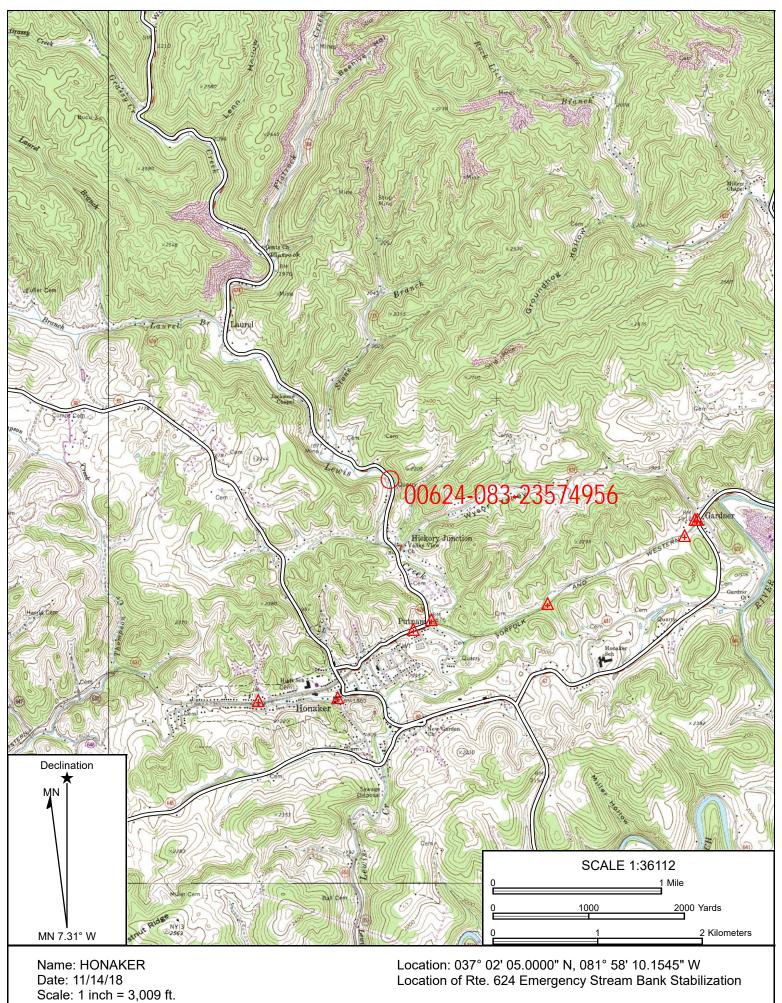

# **PUBLIC NOTICE**

The Russell County Board of Supervisors will conduct a <u>Public Hearing</u> on Monday, March 4, 2019 at 6:00 p.m. to hear comments concerning the <u>"Belfast Water Project"</u>.

The Public Hearing will be held in the <u>Russell County Board of Supervisors</u> <u>Meeting Room</u> at the Russell County Governmental Center, 137 Highland Drive, Lebanon, Virginia during the regular monthly meeting.