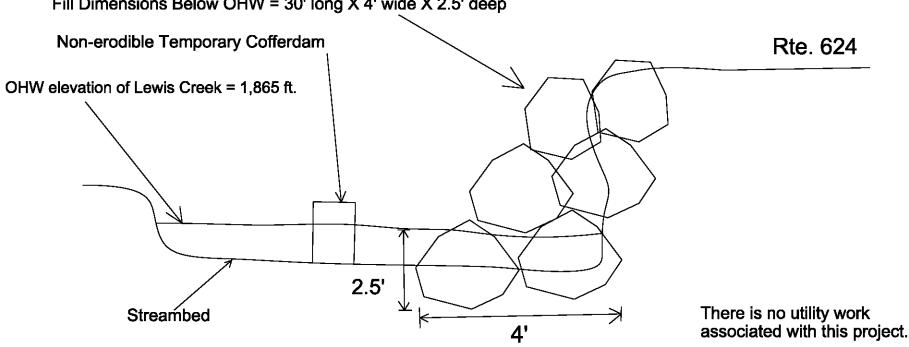

9-4011 County Name: Russell Stream Name: Lewis Creek Vertical Datum: NAD83

Sheet #: 1 of 3

Date: January 3, 2019 Drawing is Not to Scale

| Summary of Total Stream Impacts      |              |             |  |  |  |  |  |
|--------------------------------------|--------------|-------------|--|--|--|--|--|
| Excavation   Perm. Fill   Temp. Fill |              |             |  |  |  |  |  |
| 15 CY                                | 21 CY        | 27 CY       |  |  |  |  |  |
| 490 Sq. feet                         | 220 Sq. feet | 480 Sq feet |  |  |  |  |  |



There is no utility work associated with this project.

## Rte. 624 Stream Bank Stabilization Profile View - Class II Riprap

Class II Riprap underlined with Filter Fabric Fill Dimensions Below OHW = 30' long X 4' wide X 2.5' deep



Project #: 00624-083-23574956

Permit #: 19-4011

County Name: Russell

Stream Name: Lewis Creek Vertical Datum: NAD83

Sheet #: 2 of 3

Date: January 3, 2019 Drawing is Not to Scale

| Summary of Total Stream Impacts |              |             |  |
|---------------------------------|--------------|-------------|--|
| Excavation                      | Perm. Fill   | Temp. Fill  |  |
| 15 CY                           | 21 CY        | 27 CY       |  |
| 490 Sq. feet                    | 220 Sq. feet | 480 Sq feet |  |

## Rte. 624 Stream Bank Stabilization Profile View - Retaining Wall



Project #: 00624-083-23574956

Permit #: 19-4011

County Name: Russell Stream Name: Lewis Creek Vertical Datum: NAD83

Sheet #: 3 of 3

Date: January 3, 2019
Drawing is Not to Scale

| Summary of Total