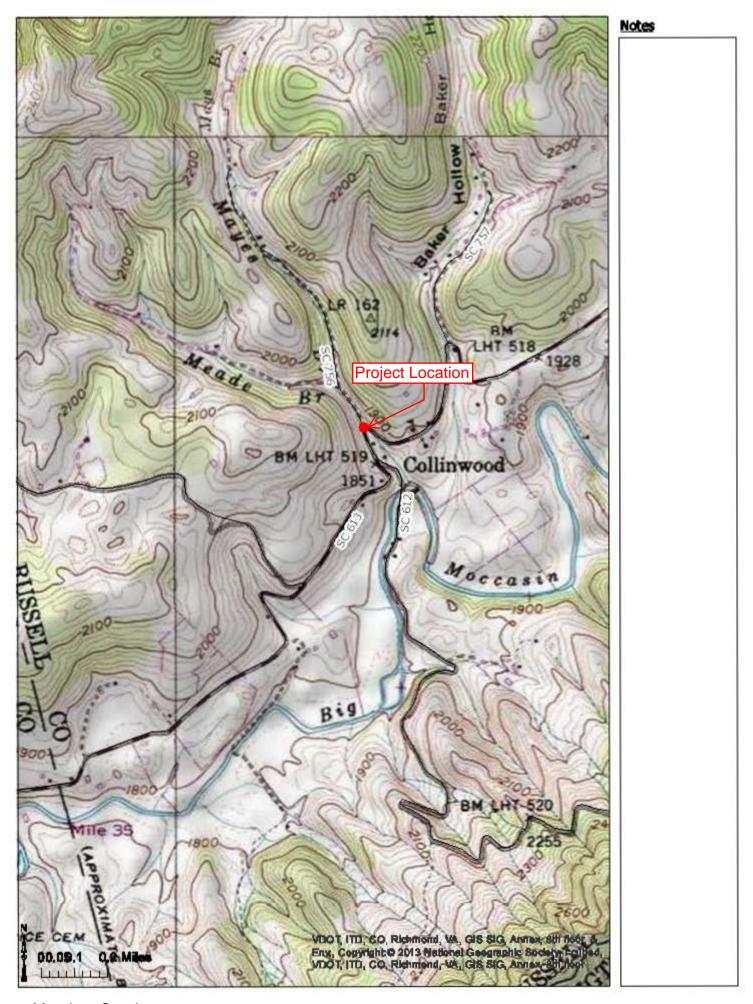

-----|-------|
|   | Non-Tidal | Tidal | Non-Tidal   | Tidal | Non-Tidal | Tidal | Non-Tidal | Tidal |
|   | 0         | 0     | 0           | 0     | 0         | 0     | 0         | 0     |
| , | 0         | 0     | 0           | 0     | 0         | 0     | 0         | 0     |
| y | 0         | 0     | 0           | 0     | 0         | 0     | 0         | 0     |

Conceptual Wetland Mitigation: None Proposed

## Other Natural Resource Information: N/A

Cowardin Classification(s):

Permanent

Temporary

Amount of Impacts

| L.        | F     | S.F       |       |  |
|-----------|-------|-----------|-------|--|
| Non-Tidal | Tidal | Non-Tidal | Tidal |  |
| 0         | 0     | 0         | 0     |  |
| 0         | 0     | 0         | 0     |  |

Conceptual Other Mitigation: None Proposed





## National Flood Hazard Layer FIRMette



#### Legend

SEE FIS REPORT FOR DETAILED LEGEND AND INDEX MAP FOR FIRM PANEL LAYOUT



This map complies with FEMA's standards for the use of digital flood maps if it is not void as described below. The basemap shown complies with FEMA's basemap accuracy standards

point selected by the user and does not represent

an authoritative property location.

The flood hazard information is derived directly from the authoritative NFHL web services provided by FEMA. This map was exported on 11/27/2018 at 7:40:31 AM and does not reflect changes or amendments subsequent to this date and time. The NFHL and effective information may change or become superseded by new data over time.

This map image is void if the one or more of the following map elements do