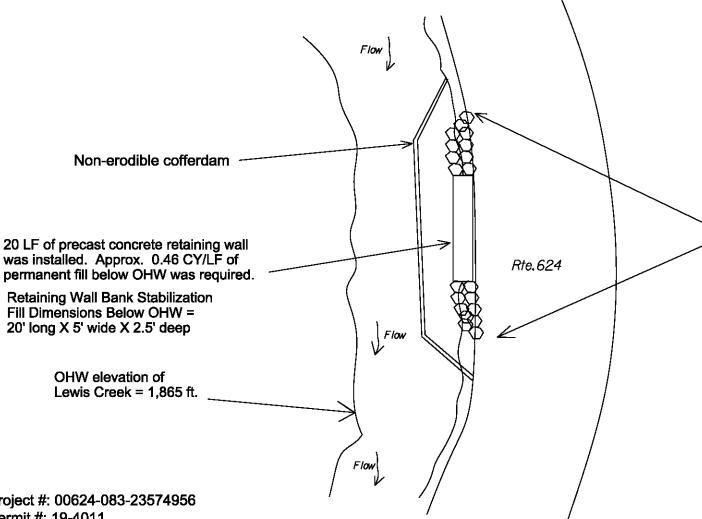

curacy standards

point selected by the user and does not represent

an authoritative property location.

The flood hazard information is derived directly from the authoritative NFHL web services provided by FEMA. This map was exported on 12/20/2018 at 3:05:59 PM and does not reflect changes or amendments subsequent to this date and time. The NFHL and effective information may change or become superseded by new data over time.

This map image is void if the one or more of the following map elements do not appear: basemap imagery, flood zone labels, legend, scale bar, map creation date, community identifiers, FIRM panel number, and FIRM effective date. Map images for unmapped and unmodernized areas cannot be used for regulatory purposes.



### Rte. 624 Stream Bank Stabilization Plan View



A total of 30 LF of Class II riprap underlined with geotextile fabric was placed adjacent to the retaining wall. Approx. 0.37 CY/LF of permanent fill below OHW was required.

Class II Riprap Bank Stabilization Fill Dimensions Below OHW = 30' long X 4' wide X 2.5' deep

Project #: 00624-083-23574956

Permit #: 19-4011 County Name: Russell Stream Name: Lewis Creek Vertical Datum: NAD83

Sheet #: 1 of 3

Date: January 3, 2019 Drawing is Not to Scale

| Summary of Total Stream Impacts      |              |             |  |  |  |  |  |
|--------------------------------------|--------------|-------------|--|--|--|--|--|
| Excavation   Perm. Fill   Temp. Fill |              |             |  |  |  |  |  |
| 15 CY                                | 21 CY        | 27 CY       |  |  |  |  |  |
| 490