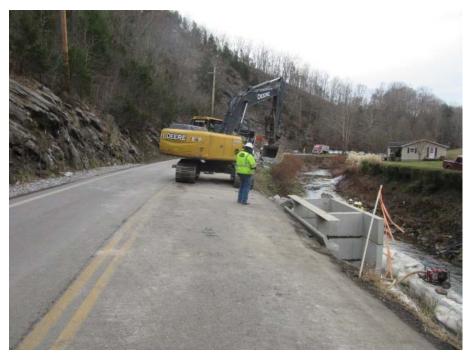

# **PUBLIC NOTICE**

The Russell County Board of Supervisors will conduct a <u>Public Hearing</u> on Monday, March 4, 2019 at 6:00 p.m. to hear comments concerning the <u>"Belfast Water Project"</u>.

The Public Hearing will be held in the <u>Russell County Board of Supervisors</u> <u>Meeting Room</u> at the Russell County Governmental Center, 137 Highland Drive, Lebanon, Virginia during the regular monthly meeting.

#### RESOLUTION

WHEREAS, Russell County, Virginia has as its primary objective the provision of adequate water facilities; and

WHEREAS, the County wishes to apply for Virginia Community Development Block Grant funds in the 2019 Grant funding cycle; and

WHEREAS, the title of the County's grant project is the Belfast Waterline Extension Project, Phase I; and

WHEREAS, the County is requesting \$550,000 Virginia Community Development Block Grant Funds; and