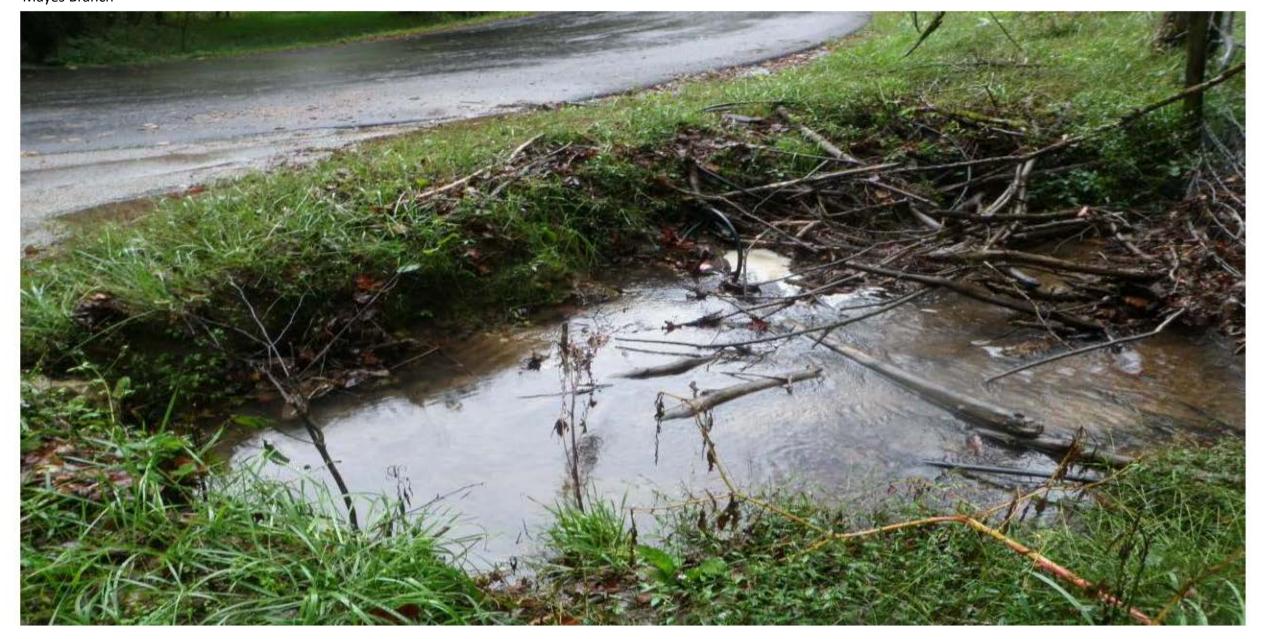

be done in dry by using non-erodible cofferdams.





#### Sanders, Dennis <dennis.sanders@vdot.virginia.gov>

### Consultation Code: 05E2VA00-2018-SLI-3722 - Self-Certification Letter - Is Not Federally Eligible - 0613-083-12127479

1 message

Sanders, Dennis <dennis.sanders@vdot.virginia.gov> To: virginiafieldoffice@fws.gov

Wed, Oct 17, 2018 at 8:23 AM

Project is culvert replacement on Mayes Branch - drainage area 0.75 sq miles. Location is 36.73997 & 82.32502

IPaC 0613-083-23127479.pdf 1905K

0613-083-23127479 Permit # 19-4001 Russell County

## View of roadway looking downstream at crossing



## Looking upstream



0613-083-23127479 Permit # 19-4001 Russell County Mayes Branch

## Looking downstream



0613-083-23127479 Permit # 19-4001 Russell County Mayes Branch

## Inlet View



0613-083-23127479 Permit # 19-4001 Russell County Mayes Branch

### Downstream View



VDOT PROJECT #: 00624-083-23574956

PERMIT #: 19-4011 PRE-APP#:

#### Virginia Department of Transportation

#### INTER-AGENCY COORDINATION MEETING

#### **Joint Permit Application**

**DEQ** COE **VMRC** 

#### **VDOT PROJECT INFORMATION** I.

Route: 624 UPC#:

VDOT Project Number: 00624-083-23574956 USGS Quadrangle: Honaker City/County: Russell VDOT City/County Code: 083

Project Charge: CSC-11160000-11044-167-70103-Contract Type: Maintenance - Contract

LEB00624RC

Estimated Begin Date: Designer: Mccracken, Randall K 11/19/2018

#### II. TYPE OF SCOPING/COORDINATION: Permit Coordination

Permits Required: COE Reporting: NW13; VMRC VGP-1;

| III. VDOT CONTACTS