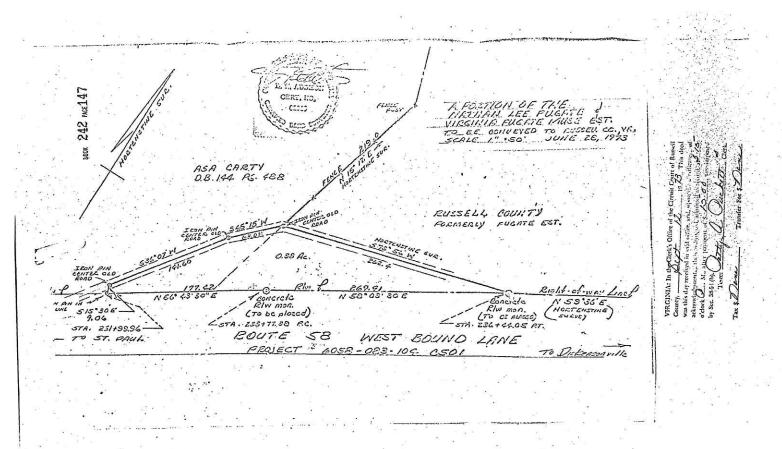

# WITNESSETH:

That for and in consideration of the sum of FIFTEEN THOUSAND AND NO/100 (\$15,000.00) DOLLARS, cash in hand paid by the second party to the first parties, the receipt of which is hereby acknowledged at and before the signing, sealing and delivery of this deed, the parties of the first part do hereby grant, sell, transfer and convey unto the party of the second part, with covenants of General Warranty and English covenants of Title, that certain piece, parcel or tract of land containing 3.61 acres, be the same, more or less, situate, lying and being in the Castlewood (prior to January 1, 1968, in the Copper Creek) Magisterial District of Russell County, Virginia, about eleven miles west of Lebanon, and being a portion of what is known locally as the Frank Fugate Farm sold at public auction by A, K. Gilmer and Hortenstine Land Company on the 26th day of May, 1973, as said Fugate Farm was surveyed and platted by John W. Hortenstine, Certified Land Surveyor, a copy of which map and plat is to be duly spread of record in the Clerk's Office of the Circuit Court of Russell County, Virginia, in , titled "FRANK FUGATE ESTATE, Plat Book No. , at page RUSSELL COUNTY, VIRGINIA, SCALE 1"=200' APR, 1973", and included in the 3.61 acres is 0.14 acres which was not included in the Hortenstine Survey, but included in a survey made by L. K. Addison, Certified Land Surveyor, a map and plat of the survey being titled "A PORTION OF THE NATHAN LEE FUGATE & VIRGINIA

FUGATE MUSE EST. TO BE CONVEYED TO RUSSELL CO., VA. SCALE 1"=50' JUNE 28, 1973", the Addison survey being of 0,38 acres, and consisting of 0.24 acres in the Hortenstine map and plat, and in addition thereto 0.14 acres lying west of and adjacent to the 0,24 acre parcel, and between the old location of U. S. Alternate Highway No. 58 and the present location of said U. S. Alternate Highway No. 58, a copy of the Addison map and plat likewise is to be duly spread of record in the Clerk's Office of the Circuit Court of Russell County, in Plat Book No. , at page ; and which said piece, parcel or tract of land herein covneyed was purchased by the County of Russell prior to the day of sale pursuant to a resolution of the Board of Supervisors of Russell County adopted on the 24th day of May, 1973, and duly recorded in the Board's Minute Book No. 10, at page 334, and was not offered for sale or included in the lands sold at public auction on May 26, and is described by courses and distances as follows, to-wit:

BEGINNING on a Virginia Department of Highways concrete monument, size 6" top by 8" bottom by 30" length, with letters embedded in top "V D H", to be set in the earth in the horth right of way line of U. S. Alternate Highway No. 58, Project 6058-083-104, PE-101, R/W-201, C-501, Sheet No. 18, last revised April 17, 1972, which point is at right angle to and a distance of 70 feet from survey centerline Station 240+55.05, which point is the southwest corner of Lot No. 25; thence

- N 30-24 W 250 feet to a second like concrete monument to be set on a south hillside, having passed the northwest corner of Lot No. 25 at 200.00 feet and having run with one line of Tract No. 30 a distance of 50 feet; thence with another line of Tract No. 30 reversed
- S 59-36 W 501.00 feet to a third like concrete monument in the line of the lands of Asa Carty; thence with one line of Carty reversed
- S 17-53 E 32 feet to a fencepost; thence with another line of Carty reversed
- S 15-12 W 219 feet to an iron pin in the centerline of the old location of U. S. Alternate Highway No. 58, now abandoned, (said iron pin to be replaced with a fourth like concrete monument); thence (for 5 lines of the Addison survey)

- S 45-15 W 63.08 feet to an iron pin in the centerline of the old location of U. S. Alternate Highway No. 58; (said iron pin to be replaced with a fifth like concrete monument); thence
- S 36-07 W 141.60 feet to an iron pin (to be replaced by a like sixth concrete monument) in the center of the old location of U. S. Alternate Highway No. 58; thence leaving the old location
- S 15-30 E 9.06 feet to an iron pin (to be replaced by a seventh like concrete monument) in the northern right of way line of the present location of U. S. Alternate Highway No. 58, which point is at right angle to and a distance of 70 feet from survey centerline Station 231+99.96; thence up and with the right of way line of the new and present location of said highway
- N 56-43' 30" E 177.42 feet to an iron pin (to be replaced by an eighth like concrete monument) at a point at a right angle to and a distance of 70 feet from survey centerline Station 233+77-38 P. C.; thence
- N 58-03' 30" E 269.91 feet to a like concrete monument at right angle to and a distance from survey centerline Station 236+44-05 P. T., thus ending the five calls of the Addison Survey; thence with the HOrtenstine Survey, Map and plat
- N 59-36 E 411 feet to the first concrete monument, the point of BEGINNING, containing 3.61 acres, be the same, more or less.

The land herein conveyed is a portion of what is known locally as "The Old Court House" property of the F. E. L. (Frank) Fugate Estate.

There is a bold spring located upon Tract No. 30 and about 9 feet from a post called for in the lines between Tract No. 30 and the Asa Carty land, said fencepost being the northern terminus of a line called for "N 17-45 W 214 feet," and a water line was long ago installed and established and maintained for the purpose of supplying water to the large brick and stone dwelling located upon the 3.61 acre tract herein conveyed, which building is known locally as the Old Court House. Grantors hereby grant, alien and convey unto the grantee a free and unrestricted right to draw and use water from said spring by