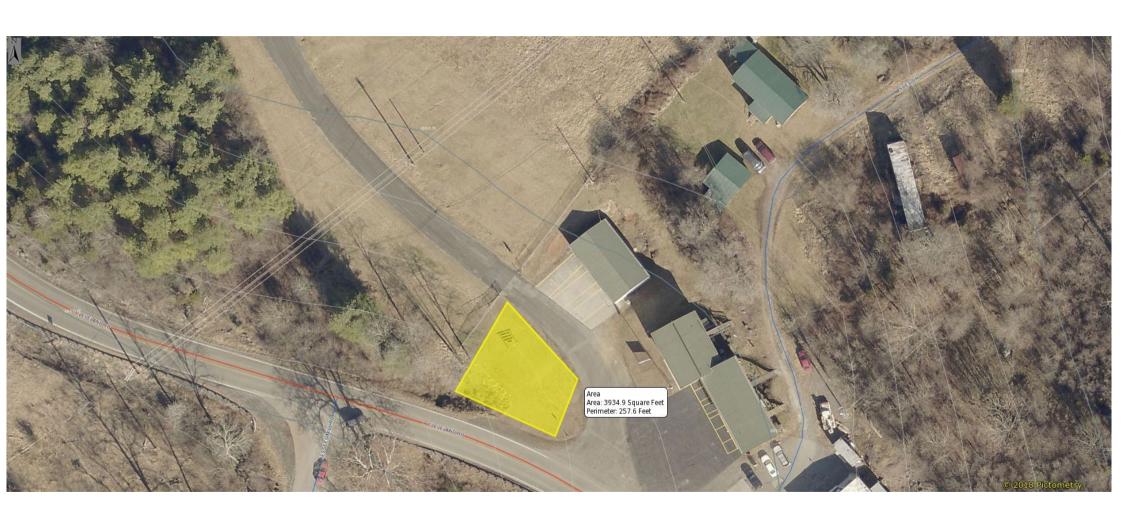

#### APPROVAL TO TRANSFER A .08 ACRE TRACT OF LAND TO THE TOWN OF LEBANON

Motion made by Harry Ferguson, second Steve Breeding and duly approved by the Board of Supervisors to transfer .08 acres to the Town of Lebanon as referenced earlier in the October 16, 2018 Board of Supervisors meeting.