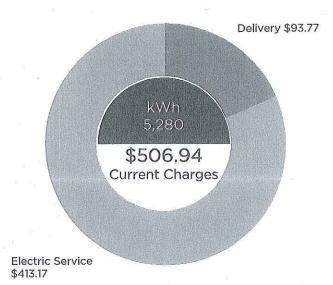

Power Factor<br>Constant | Meter Location<br>Comp. | Billed Usage |
| 6,400  | -               | -                        | -                       | 6,400 kWh    |
| 33.600 | -               | -                        | -                       | 34,000 kW    |

Amount due on or before \$506.94

Bill mailing date is Jul 25, 2018 Account #028-470-839-1-8

CY 19

SERVICE ADDRESS: RUSSELL CO BOARD OF SUPERVISORS, 8153 SWORDS CREEK RD, GIVENS ELEM SCH, SWORDS

14548-1 6015 020014548 01 AB 0.40 PORKER R

RUSSELL CO BOARD OF SUPERVISORS PO BOX 1208 LEBANON, VA 24266-1208

## Notes from APCO:

Make this bill the last one sent in the mail! Go paperless and get email alerts when your bill is ready. Sign up at AEPPaperless.com!

## Current bill summary:

Billing from 06/23/18 - 07/25/18 (33 days)



## Usage History (kWh):



## Methods of Payment

appalachianpower.com

PO Box 371496 Pittsburgh, PA 15250-7496

1-800-611-0964 (\$1.85 fee)

## Need to get in touch?

Customer Operations Center: 1-888-710-4237

otal usage for the past 12 months: 74,560 kWh verage (Avg.) monthly usage: 12,427 kWh

|        |                 | Billed U                 | sage 07/18              |              |
|--------|-----------------|--------------------------|-------------------------|--------------|
| Usage  | Power<br>Factor | Power Factor<br>Constant | Meter Location<br>Comp. | Billed Usage |
| 5,280  |                 |                          | -                       | 5,280 kWh    |
| 14.400 |                 | -                        | -                       | 14.000 kW    |

Bill mailing