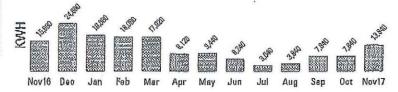

| auld be b | stween De | c 21 and De | oc 28       |        |

13 Month Usage History

Total KWH for Past 12 Months is 142,880





| 1 5 5 5 5 5 5 5 5 5 5 5 5 5 5 5 5 5 5 5                                       | Model #<br>50HJQ009-601<br>50HJQ009-601<br>50HJQ004-621<br>50HJQ004-621<br>50HJQ005-631<br>50HJQ005-621<br>50HJQ006-621<br>50HJQ006-621<br>50HJQ006-621<br>50HJQ006-621<br>50HJQ006-621<br>50HJQ009-601<br>50HJQ005-631NB    | 1007G11949<br>0907G10632<br>0907G10631<br>1007G11948<br>0907G40643<br>0907G20554<br>0907G20556<br>0907G20553<br>0907G10556<br>0907G20555<br>0907G20555<br>1107G30888               | Location  Russell Co. Offices  Russell Co. Offices | B B B B B B B B B B B B B B B B B B   | Description Package HP |
|-------------------------------------------------------------------------------|---------------------------------------------------------------------------------------------------------------