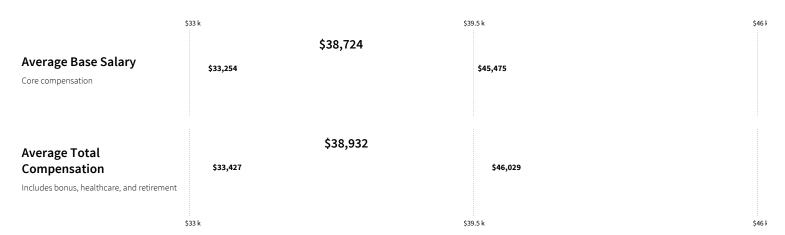

ay target.

Take just three simple steps below to generate your own personalized salary report.  $\bigcirc$ 



#### JOB DESCRIPTION

Performs maintenance and service repairs on heating, ventilating, and air conditioning systems. Installs new units or replacement parts for existing units according to specifications and established s **More** 

Position Yourself for a Raise (https://wvFindallooy.btext/aotic(lets/bso/y/vtov-prosationy-goon/sætlifefters/firedsep/)ur-next-job/)

Negotiate Your Salary (https://www.sal@exelop/wwticles/eeg(httabe://www.salaryfy.com/articles/develop-your-career/)

#### Research the best paying geographic markets for your role

View Hourly Wages



Step ① of 3 Understand the total compensation opportunity for a HVAC Mechanic I, base salary plus other pay elements



## Salary for HVAC Mechanic I in Kingsport, TN | Salary.com

These charts show the average base salary (core compensation), as well as the average total compensation for the job of HVAC Mechanic I in Kingsport, TN. The base salary for HVAC Mechanic I ranges from \$33,254 to \$45,475 with the average base salary of \$38,724. The total compensation, which includes bonus, health and retirement, can vary anywhere from \$33,427 to \$46,029 with the average total compensation of \$38,932.

Similar Job Titles:

Automotive Mechanic I (Automotive-Mechanic-I-Salary.html), Automotive Mechanic II (Automotive-Mechanic-II-Salary.html), Automotive Mechanic III (Automotive-Mechanic-III-Salary.html), HVAC Mechanic II (HVAC-Mechanic-II-Salary.html), HVAC Mechanic III (HVAC-Mechanic-III-Salary.html) See ad