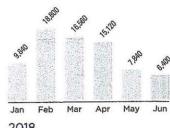

0  |                 | 940                      | -                       | 7,840 kWh    |
| 38.400 | -               | . <b>=</b> 9             | -                       | 38,000 kW    |



# Amount due on or before July 16, 2018 \$68

Bill mailing date is Jun 25, 2018

SERVICE ADDRESS: RUSSELL CO BOARD OF SUPERVISORS, 8153 SWORDS CREEK RD, GIVENS ELEM SCH, SWORDS

Account #028-470-839-1-8

CY 19



020012882 01 MB 0.42

ԱլԱԱլիվեակթիլիկիկիկինիիկիկիկությանիկինդիկուցի RUSSELL CO BOARD OF SUPERVISORS PO BOX 1208 LEBANON, VA 24266-1208

## **Notes from APCO:**

Make this bill the last one sent in the mail! Go paperless and get email alerts when your bill is ready. Sign up at AEPPaperless.com!

## **Current bill summary:** Billing from 05/25/18 - 06/22/18 (29 days)



## Usage History (kWh):



2018

## **Methods of Payment**

appalachianpower.com

PO Box 371496 Pittsburgh, PA 15250-7496 1-800-611-0964 (\$1.85 fee)

## Need to get in touch?

Customer Operations Center: 1-888-710-4237

Please tear on dotted line. + \$5.70 \* 144U KVVII - - and -r ' return this st Jun '17 May '18 Jun '18 Jun '17 May '18 Jun '18 Jun '17 May '18 Jun '18

Total usage for the past 12 months: 68,160 kWh Average (Avg.) monthly usage: 13,632 kWh

|        |                 | Billed U                 | sage 06/18              |              |
|--------|-----------------|--------------------------|-------------------------|--------------|
| Usage  | Power<br>Factor | Power Factor<br>Constant | Meter Location<br>Comp. | Billed Usage |
| 6,400  | -               | -                        | -