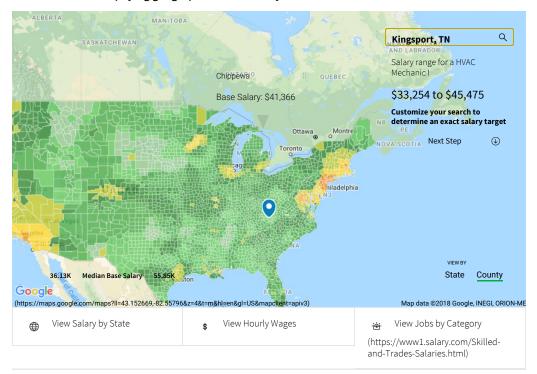

ssion. With more online, real-time compensation data than any other website, Salary.com helps you determine your exact pay target.

Take just three simple steps below to generate your own personalized salary report.  $\bigcirc$ 



#### JOB DESCRIPTION

Performs maintenance and service repairs on heating, ventilating, and air conditioning systems. Installs new units or replacement parts for existing units according to specifications and established s **More** 

Position Yourself for a Raise (https://wvFindallooy.btext/aotic(lets/bso/y/vtov-prosationy-goon/sætlifefters/firedsep/)ur-next-job/)

Negotiate Your Salary (https://www.sal@exelop/wwticles/eeg(httabe://www.salaryfy.com/articles/develop-your-career/)

#### Research the best paying geographic markets for your role

View Hourly Wages



Step ① of 3 Understand the total compensation opportunity for a HVAC Mechanic I, base salary plus other pay elements



## Salary for HVAC Mechanic I in Kingsport, TN | Salary.com

These charts show the average base salary (core compensation), as well as the average total compensation for the job of HVAC Mechanic I in Kingsport, TN. The base salary for HVAC Mechanic I ranges from \$33,254 to \$45,475 with the average base salary of \$38,724. The total compensation, which includes bonus, health and retirement, can vary anywhere from \$33,427 to \$46,029 with the average total compensation of \$38,932.

Similar Job Titles:

Automotive Mechanic I (Automotive-Mechanic-I-Salary.html), Automotive Mechanic II (Automotive-Mechanic-II-Salary.html), Automotive Mechanic III (Automotive-Mechanic-III