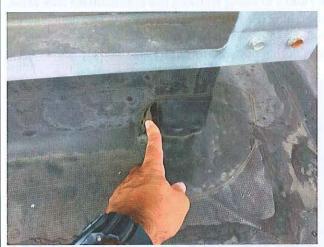

ntegrating and causing water to enter the system. We believe repairing the obvious deficiencies on the roof will greatly reduce water entering the roof system and eliminate many leaks currently observed in the building.

Below is a sampling of pictures taken with deficiencies noted and a drawing showing the approximate leak areas. For each leak area our repair scope of work would include searching the leak area and repairing any deficiencies found. Debris in the gutter and around the drain strainers will be removed to help proper flow of water. The attached plan shows the approximate leaks areas shown to us during our walkthrough.





Interior picture of leak area



Front exterior picture



Interior picture of leak area



Interior picture of leak area



Interior picture of leak area



Opening in the top of a curb flashing



Hole in a curb flashing



Open flashing



Split in the top of a curb flashing



Hole at a unit



Split in the curb flashing



Opening at the seam at the expansion joint



Hole in the curb flashing



Split in the curb flashing



Split in the curb flashing



Split at the edge detail



Hole in the corner flashing



Hole in the field of the roof



Open patch



Pipes where caulking has failed



Drain area needs cleaned to reduce ponding water







Disentigrating precast

#### Notes:

- As described above the leak areas will be observed and deficiencies repaired, sometimes in roofs with this
  many leaks a deficiency will be found and repaired only to later find more contributing factors causing the
  same leak. Therefore additional visi