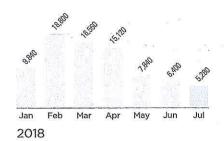

Meter Location<br>Comp. | Billed Usage |
| 6,400  | -               | -                        | -                       | 6,400 kWh    |
| 33.600 | -               | -                        | -                       | 34,000 kW    |

Amount due on or before \$506.94

Bill mailing date is Jul 25, 2018 Account #028-470-839-1-8

CY 19

SERVICE ADDRESS: RUSSELL CO BOARD OF SUPERVISORS, 8153 SWORDS CREEK RD, GIVENS ELEM SCH, SWORDS

14548-1 6015 020014548 01 AB 0.40 PORKER R

RUSSELL CO BOARD OF SUPERVISORS PO BOX 1208 LEBANON, VA 24266-1208

## Notes from APCO:

Make this bill the last one sent in the mail! Go paperless and get email alerts when your bill is ready. Sign up at AEPPaperless.com!

## Current bill summary:

Billing from 06/23/18 - 07/25/18 (33 days)



## Usage History (kWh):



## Methods of Payment

appalachianpower.com

PO Box 371496 Pittsburgh, PA 15250-7496

1-800-611-0964 (\$1.85 fee)

## Need to get in touch?

Customer Operations Center: 1-888-710-4237

otal usage for the past 12 months: 74,560 kWh verage (Avg.) monthly usage: 12,427 kWh

|        |                 | Billed U                 | sage 07/18              |              |
|--------|-----------------|--------------------------|-------------------------|--------------|
| Usage  | Power<br>Factor | Power Factor<br>Constant | Meter Location<br>Comp. | Billed Usage |
| 5,280  |                 |                          | -                       | 5,280 kWh    |
| 14.400 |                 | -                        | -                       | 14.000 kW    |

Bill mailing date is Aug 29, 2018

Accou