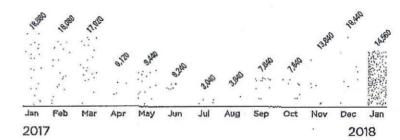

| Date                   |



Final amount due on or before January 31, 2018 \$3,220.48

Bill malling date is Jan 10, 2018 Account #028-470-839-0-0

SERVICE ADDRESS: RUSSELL CO SCHOOL BD, 8153 SWORDS CREEK RD, GIVENS ELEM SCH, SWORDS CREEK, VA

CY 19

9299-1 18193 020009299 01 AV

0.37

արիակիրելիանի անկանիների հանականին

RUSSELL CH SCH BD PO BX 8 LEBANON, VA 24266-0008

RECEVED JAN 2014

Final bill summary:

Billing from 12/27/17 - 01/10/18 (15 days)



## Notes from APCO:

This is your final bill. Thank you for being an APCO Customer. If a refund is due to you, it will be malled to the address listed on this bill and can take up to 45 days. It will arrive as either a prepald Mastercard or a check. If you have changed your mailing address, please contact us.

## Usage History (kWh):



## **Methods of Payment**



appalachianpower.com



PO Box 24413 Canton OH 44701-4413



1-800-611-0964 (\$2.95 fee)

## Need to get in touch?

Customer Operations Center: 1-888-710-4237

Please tear on dotted line.

Jan 17 Dec 17 Jan 18 Jan 17 Dec 17 Jan 18 Jan 17 Dec 18

Total usage for the past 12 months: 135,520 kWh Average (Avg.) monthly usage: 11,293 kWh

|        | Billed Usage 01/18 |                          |                         |              |  |  |  |
|--------|--------------------|--------------------------|-------------------------|--------------|--|--|--|
| Usage  | Power              | Power Factor<br>Constant | Meter Location<br>Comp. | Billed Usage |  |  |  |
| 14,560 |                    | -                        | -                       | 14,560 kWh   |  |  |