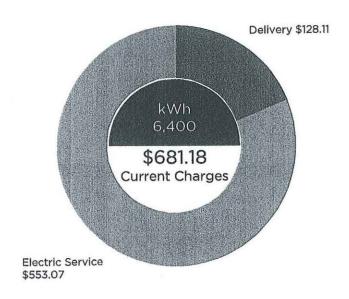

mp. | Billed Usage |
| 7,840  |                 | 940                      | -                       | 7,840 kWh    |
| 38.400 | -               | . <b>=</b> 9             | -                       | 38,000 kW    |



# Amount due on or before July 16, 2018 \$68

Bill mailing date is Jun 25, 2018

SERVICE ADDRESS: RUSSELL CO BOARD OF SUPERVISORS, 8153 SWORDS CREEK RD, GIVENS ELEM SCH, SWORDS

Account #028-470-839-1-8

CY 19



020012882 01 MB 0.42

ԱլԱԱլիվեակթիլիկիկիկինիիկիկիկությանիկինդիկուցի RUSSELL CO BOARD OF SUPERVISORS PO BOX 1208 LEBANON, VA 24266-1208

## **Notes from APCO:**

Make this bill the last one sent in the mail! Go paperless and get email alerts when your bill is ready. Sign up at AEPPaperless.com!

## **Current bill summary:** Billing from 05/25/18 - 06/22/18 (29 days)



## Usage History (kWh):



2018

## **Methods of Payment**

appalachianpower.com

PO Box 371496 Pittsburgh, PA 15250-7496 1-800-611-0964 (\$1.85 fee)

## Need to get in touch?

Customer Operations Center: 1-888-710-4237

Please tear on dotted line. + \$5.70 \* 144U KVVII - - and -r ' return this st Jun '17 May '18 Jun '18 Jun '17 May '18 Jun '18 Jun '17 May '18 Jun '18

Total usage for the past 12 months: 68,160 kWh Average (Avg.) monthly usage: 13,632 kWh

|        |                 | Billed U                 | sage 06/18              |              |
|--------|-----------------|--------------------------|-------------------------|--------------|
| Usage  | Power<br>Factor | Power Factor<br>Constant | Meter Location<br>Comp. | Billed Usage |
| 6,400  | -               | -