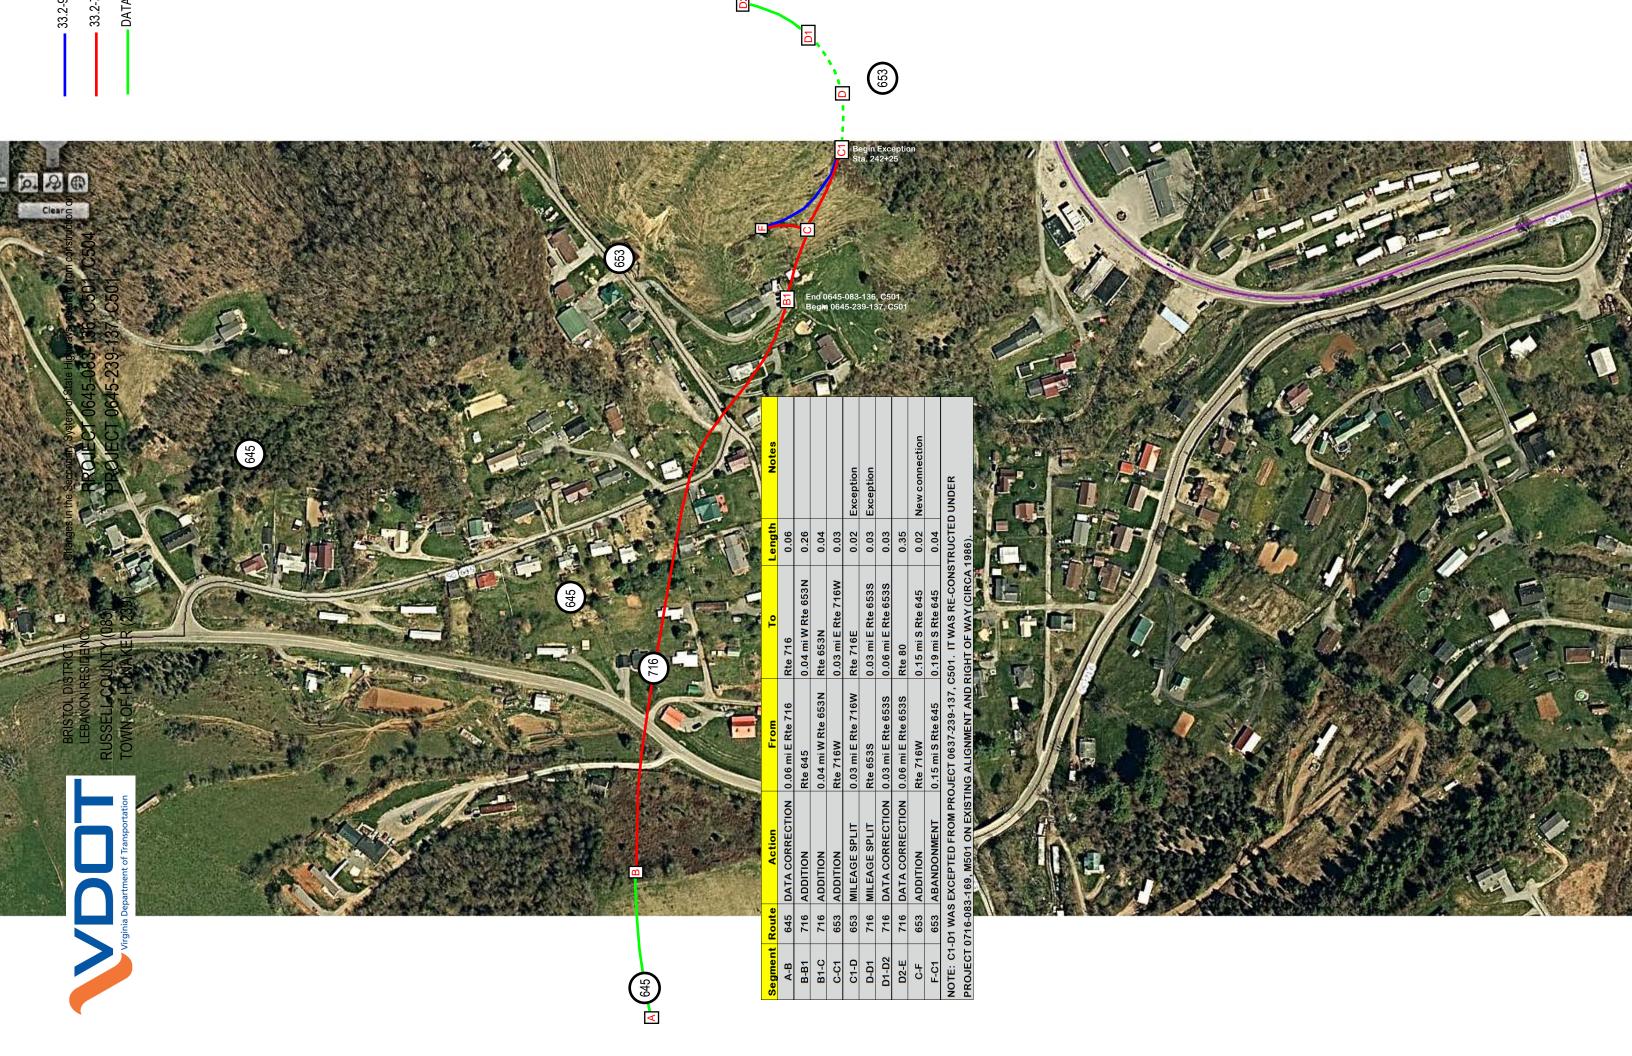

| NEW BUSINESS                                                                                                                 |
|------------------------------------------------------------------------------------------------------------------------------|
| Approval of Minutes. Consider approval of the minutes of the following meeting of the Russell County Board of SupervisorsB-1 |
| Unapproved minutes of August 6, 2018                                                                                         |
| Approval of Expenditures. Consider approval of expenditures presented for payment                                            |
| CITIZEN'S COMMENT PERIOD (Limited to 3 minutes)                                                                              |
| CONSTITUTIONAL OFFICER REPORTS AND REQUESTS                                                                                  |
| COUNTY ATTORNEY REPORTS AND REQUESTS                                                                                         |
| COUNTY ADMINISTRATOR REPORTS AND REQUESTS                                                                                    |
| <u>REPORTS</u>                                                                                                               |
| 1. Rick Thompson, RC Treasurer Retirement of 9/30/2018D-1                                                                    |
| 2. VACO & VML Legislative Forum – September 10, 2018D-2                                                                      |
| 3. Auditor of Public Accounts (APA) ReportD-3                                                                                |
| 4. Governor's Infrastructure Financing Conference                                                                            |
| 5. DCR Artrip Environmental Impact Report (EIR)D-5                                                                           |
| 6. County Project ListD-6                                                                                                    |
| <u>REQUESTS</u>                                                                                                              |
| 1. Authorization of VDOT Resolution concerning Rte. 645 AlignmentD-7                                                         |
| 2. Authorization and Award of the County Audit Contract (RFP)D-8                                                             |
| 3. Authorization of People Incorporated Lease Agreement for Givens SchoolD-9                                                 |