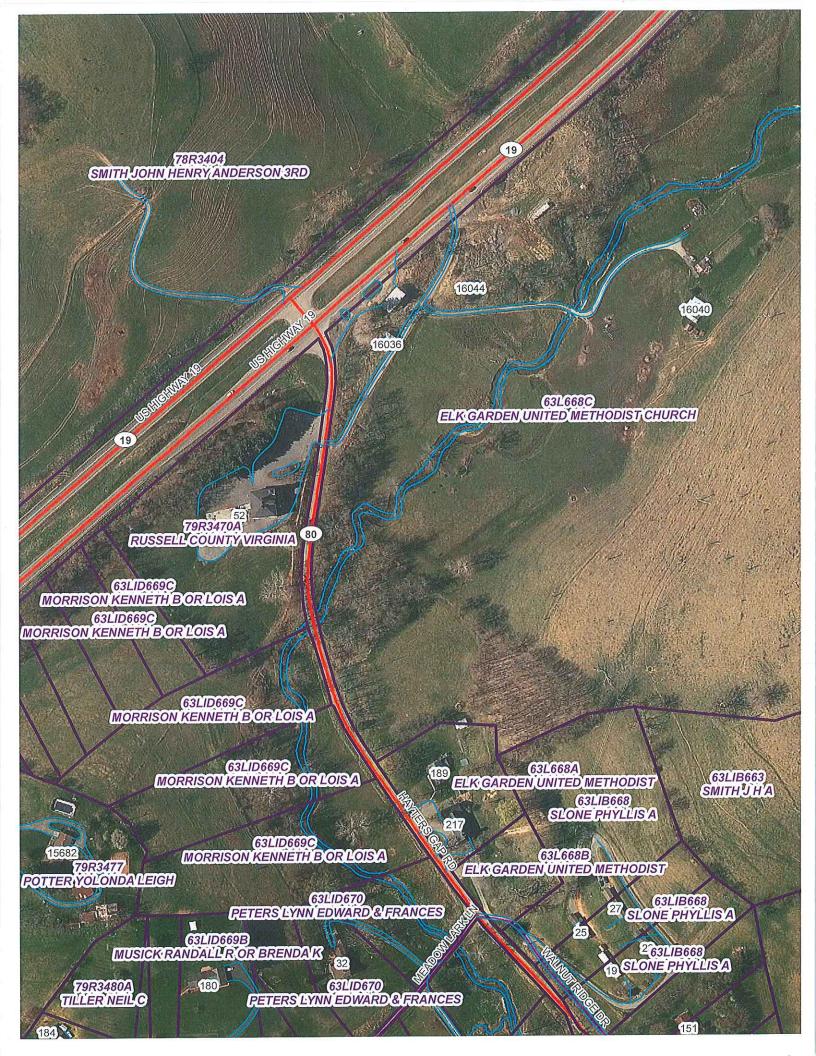

| PRIOR INSTRUMENT UNDER § 58.1-803(D):            |                                           |
|--------------------------------------------------|-------------------------------------------|
| Original Principal: \$0.00                       |                                           |
| Fair Market Value Increase: \$0.00               | (Area Above Reserved For Deed Stamp Only) |
| Original Book Number: Original Page Numl         | ber: Original Instrument Number:          |
| Prior Recording At: [ ] City [X] County RUSSELL  | Percentage In This Jurisdiction: 100%     |
| Business / Name                                  |                                           |
| 1 Grantor: THE SCHOOL BOARD OF RUSSE             | LL COUNTY, VIRGINIA                       |
| [ ] Grantor:                                     |                                           |
| 1 Grantee: RUSSELL COUNTY, VIRGINIA              |                                           |
|                                                  | ***************************************   |
| GRANTEE ADDRESS                                  |                                           |
| Name: RUSSELL COUNTY, VIRGINIA                   |                                           |
| Address: P.O. BOX 1208                           |                                           |
| City: LEBANON                                    | State: VA Zip Code: 24266                 |
| Book Number: 54 Page Number: 1                   | Instrument Number:                        |
| Parcel Identification Number (PIN): 79R 347A     |                                           |
| Short Property Description: 3.333 ACRES - FORMER |                                           |
| ELK GARDEN SCHOOL SI                             | TE                                        |
| Current Property Address:                        |                                           |
| City: LEBANON                                    | State: VA Zip Code: 24266                 |
| Instrument Prepared By: CHAFIN LAW FIRM, P.C.    | Recording Paid By: CHAFIN LAW FIRM, P.C.  |
| Recording Returned To: CHAFIN LAW FIRM, P.C.     |                                           |
|                                                  | ······································    |
| City: LEBANON                                    | State: VA Zip Code: 24266                 |

BEGINNING at a stake in the center of the Old Fincastle Road a corner to J.H.A. Smith's Heirs S. 5-1/2 W. 24.6 poles to a stake, S. 67 W. 12.84 poles to a stake, N. 36 W. 26.12 poles to a stake in the middle of the Old Fincastle Road a corner to J.H.A. Smith's Heirs and with their lines N. 57 E. 4. 76 poles to a stake, N. 77-1/2 E. 26.32 poles to the Beginning, containing by survey 3.333 acre.

AND BEING the same property conveyed to the School Board of the Elk Garden District No. 4, of Russell County, Virginia, now the School Board of Russell County, Virginia, from H. M. Browning, bachelor and Martha E. Browning, widow, by Deed dated May 25, 1916, of record in the aforesaid Clerk's Office in Deed Book 54, at page 1.

There is further granted and conveyed unto the Grantee all of those water rights set forth in Deed dated May 25, 1916, of record in Deed Book 54, at page 1, reference to which is hereby made for a more full and complete description of same, as well as the terms and conditions regarding the usage thereof.