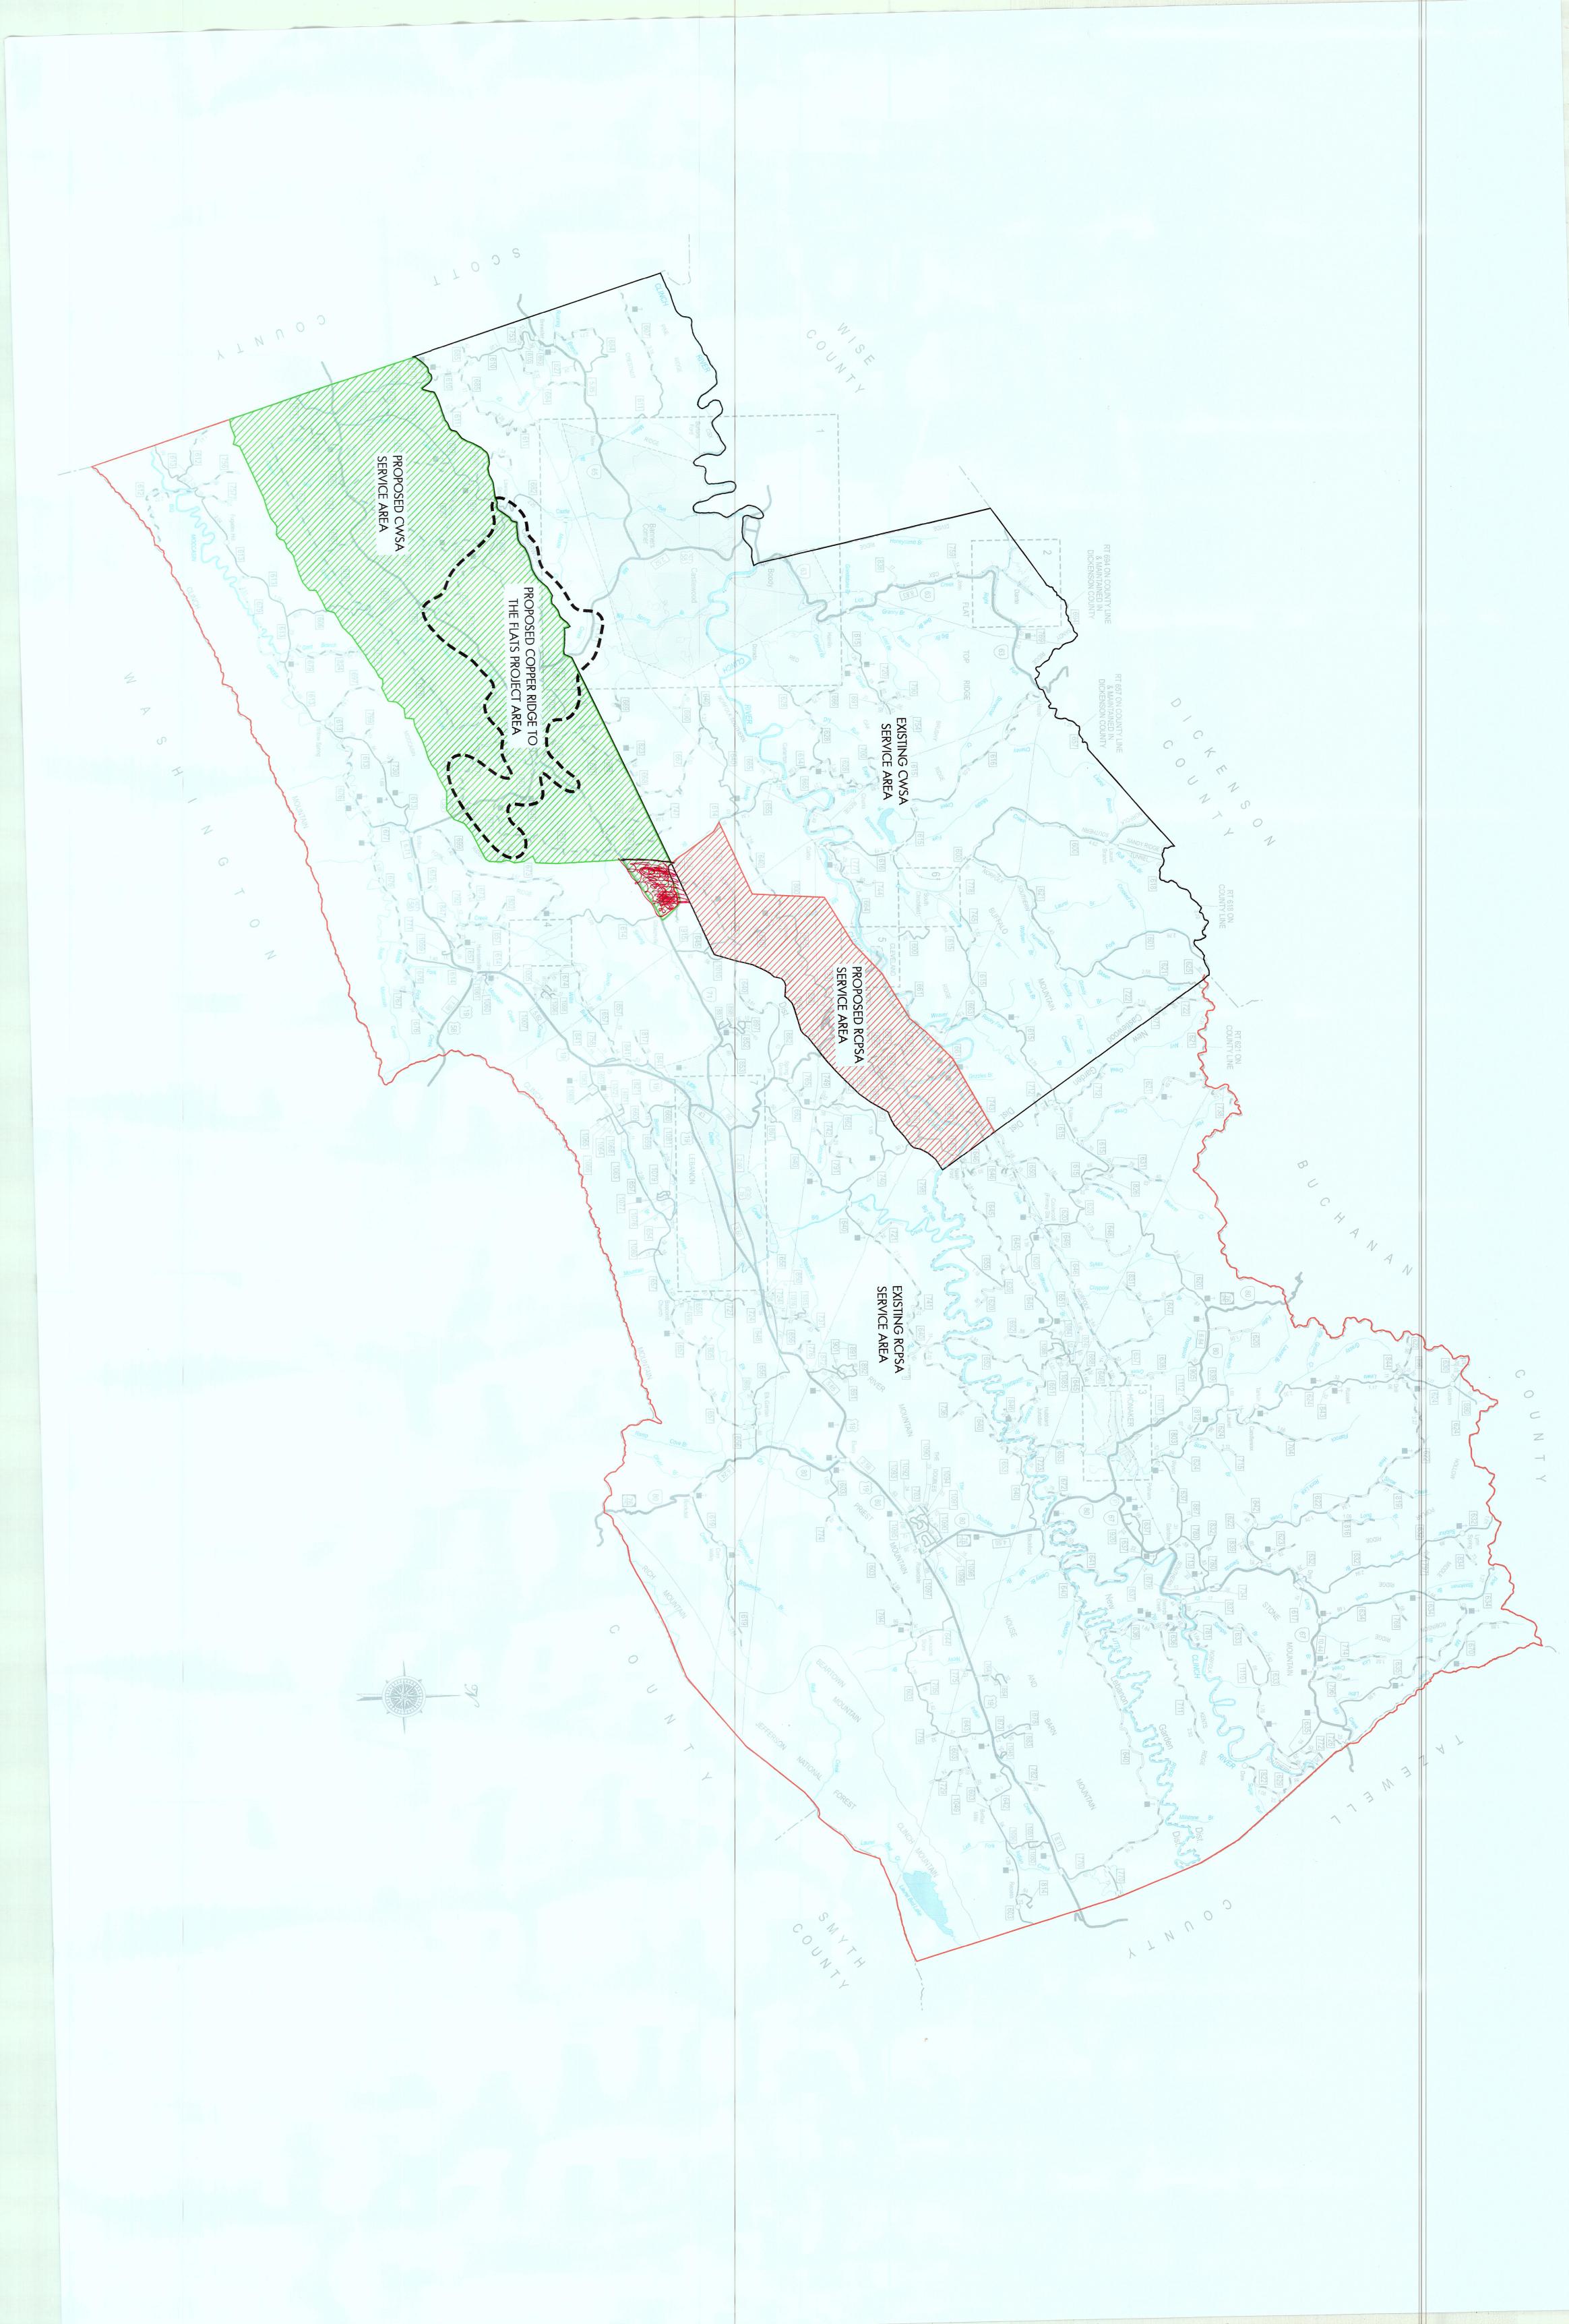

#### **PUBLIC NOTICE**

The Russell County Board of Supervisors will conduct a <u>Public Hearing</u> on Monday, July 9, 2018 at 6:00 p.m. to hear comments concerning the modification of the Russell County PSA (RC PSA) and the Castlewood Water & Sewer Authority (CWSA) modification of Service Areas for each authority.

A copy of the proposed Service Area modification is available for review in the Office of the County Administrator at 137 Highland Drive, Lebanon, Virginia during normal business hours.

The Public Hearing will be held in the **Russell County Government Conference Room** at the Russell County Governmental Center, 133 Highland Drive, Lebanon, Virginia during the regular July monthly meeting.