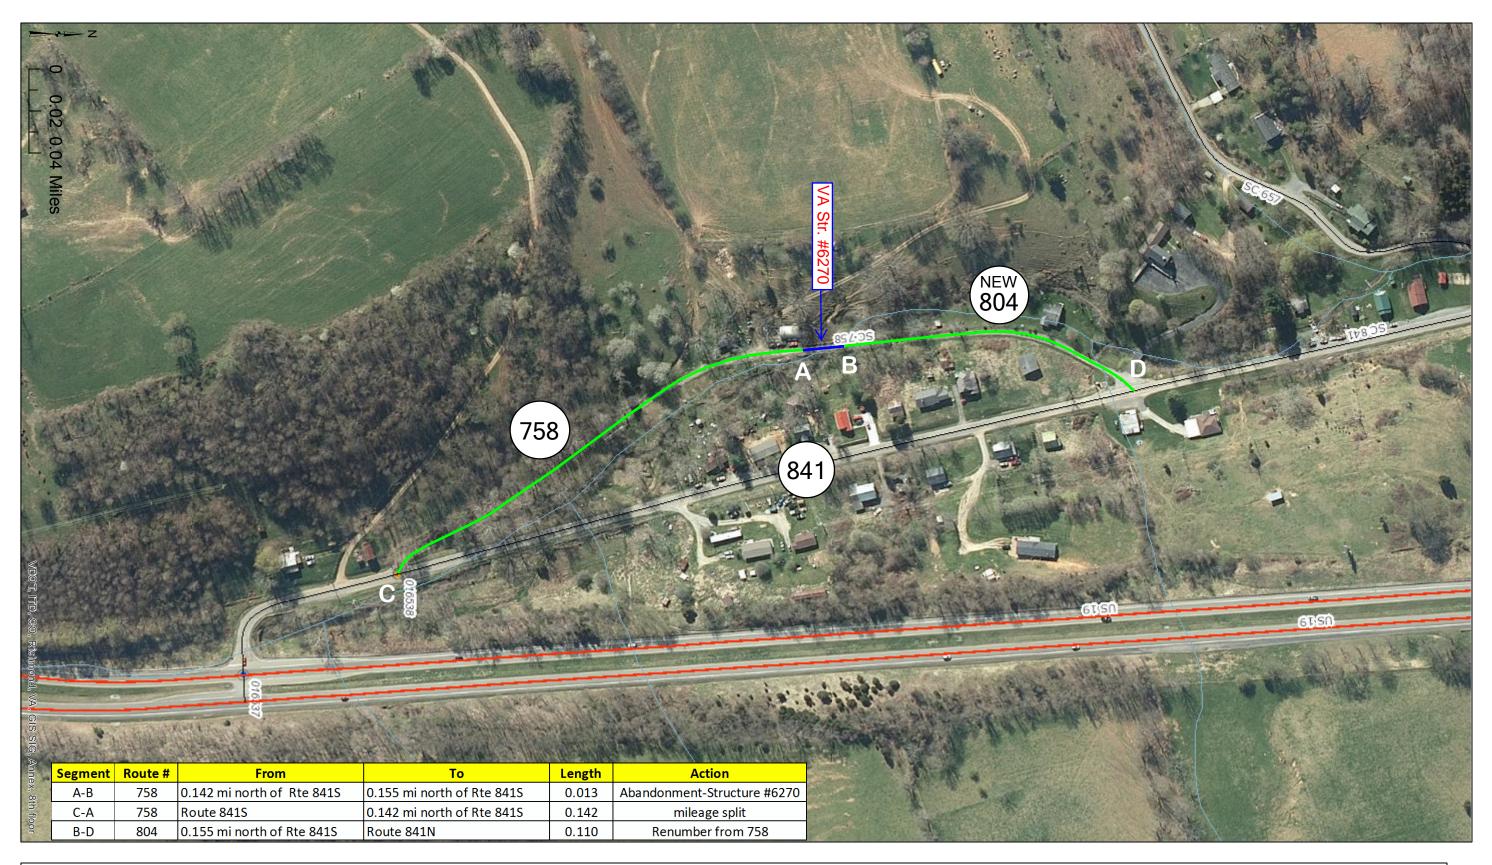

nment

NOTICE OF PROPOSED BRIDGE ABANDONMENT ROUTE 758 (WILLIS CHAPEL CIRCLE)

VA BRIDGE STRUCTURE #6270 (BRIDGE OVER LITTLE CEDAR CREEK)

Pursuant to §33.2-909 Code of Virginia, the Board of Supervisors of Russell County will consider abandonment of VA Bridge Structure #6270 (bridge over Little Cedar Creek) located on Route 758, (Willis Chapel Circle), from 0.142 mile north of Route 841 (Pioneer Dr.) to 0.155 mile north of Route 841, a distance of 0.013 mile(s). Anyone wishing a public hearing be held by the Board of Supervisors prior to its consideration of this proposed abandonment should contact the County Administrator's office on or before June 23<sup>rd</sup> 2018 to request a public hearing.

Russell County Board of Supervisors

137 Highland Drive

Lebanon, VA 24266

276-889-8000



RUSSELL COUNTY (083)
ROUTE 758 (WILLIS CHAPEL CIRCLE)
VA STRUCTURE #6270 (BRIDGE OVER LITTLE CEDAR CREEK)
SECTION 33.2-909 ABANDONMENT



BOS RESOLUTION DATE: 07-09-2018

# In the County of Russell

By resolution of the governing body adopted July 9, 2018

The following VDOT Form AM-4.3 is hereby attached and incorporated as part of the governing body's resolution for changes in the secondary system of state highways.

| A Copy Testee Signed (County Official): _ |  |
|-------------------------------------------|--|
|-------------------------------------------|--|

# Report of Changes in the Secondary System of State Highways

# <u>Project/Subdivision Route 758: Structure #6270</u> Abandonment

#### Type Change to the Secondary System of State Highways:

**Abandonment** 

The following fa