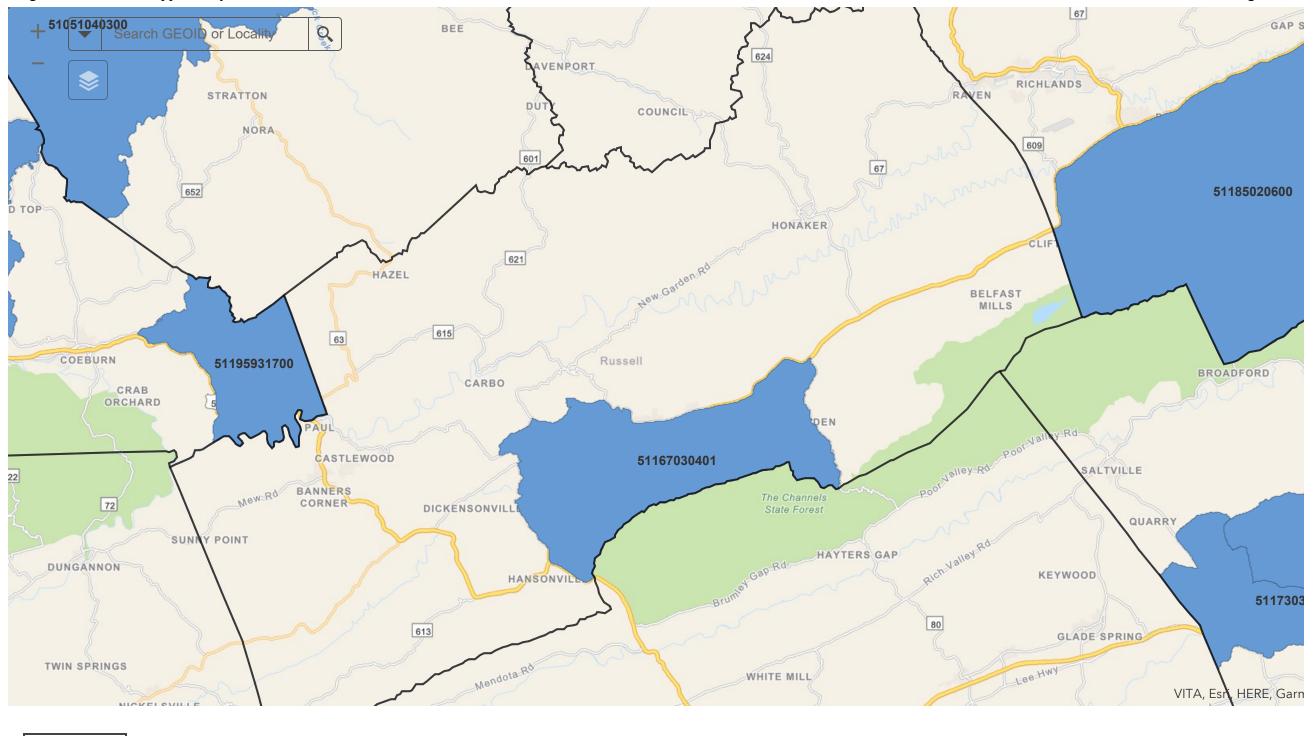

ginia's nominated zones.

| VIRGINIA GOVERNOR    | AT YOUR SERVICE   |
|----------------------|-------------------|
|                      |                   |
| About the Governor   | ConnectVA         |
| The Administration   | eVA website       |
| Constituent Services | Expenditures      |
| Newsroom             | State Agencies    |
| Executive Actions    | Cities & Counties |
|                      | Elected Officials |
|                      |                   |
| SITE RESOURCES       | STAY CONNECTED    |
|                      |                   |
| Website Feedback     | Virginia Governor |

http://governor.virginia.gov/newsroom/newsarticle?articleId=26101[5/2/2018 8:17:21 PM]



Virginia Opportunity Zone Nominations

Virginia's Nominated Opportunity Zone Tracts

Page 1 of 1



**4mi** -81.704 37.105 Degrees

http://vedp.maps.arcgis.com/apps/webappviewer/index.html?id=bf7c530d8e0240c6a911a4b40fb0a357

| VIRGINIA DEPARTMENT<br>OF AGRICULTURE AND<br>CONSUMER SERVICES                                       | OF AGRICULTURE AND          |                    |                     |                                            |  |  |
|------------------------------------------------------------------------------------------------------|-----------------------------|--------------------|---------------------|--------------------------------------------|--|--|
| Facility Name/ID:<br>Russell County fa                                                               | Pilis Ariand St             | elter              | 4                   | Inspection Date: 4/17/18