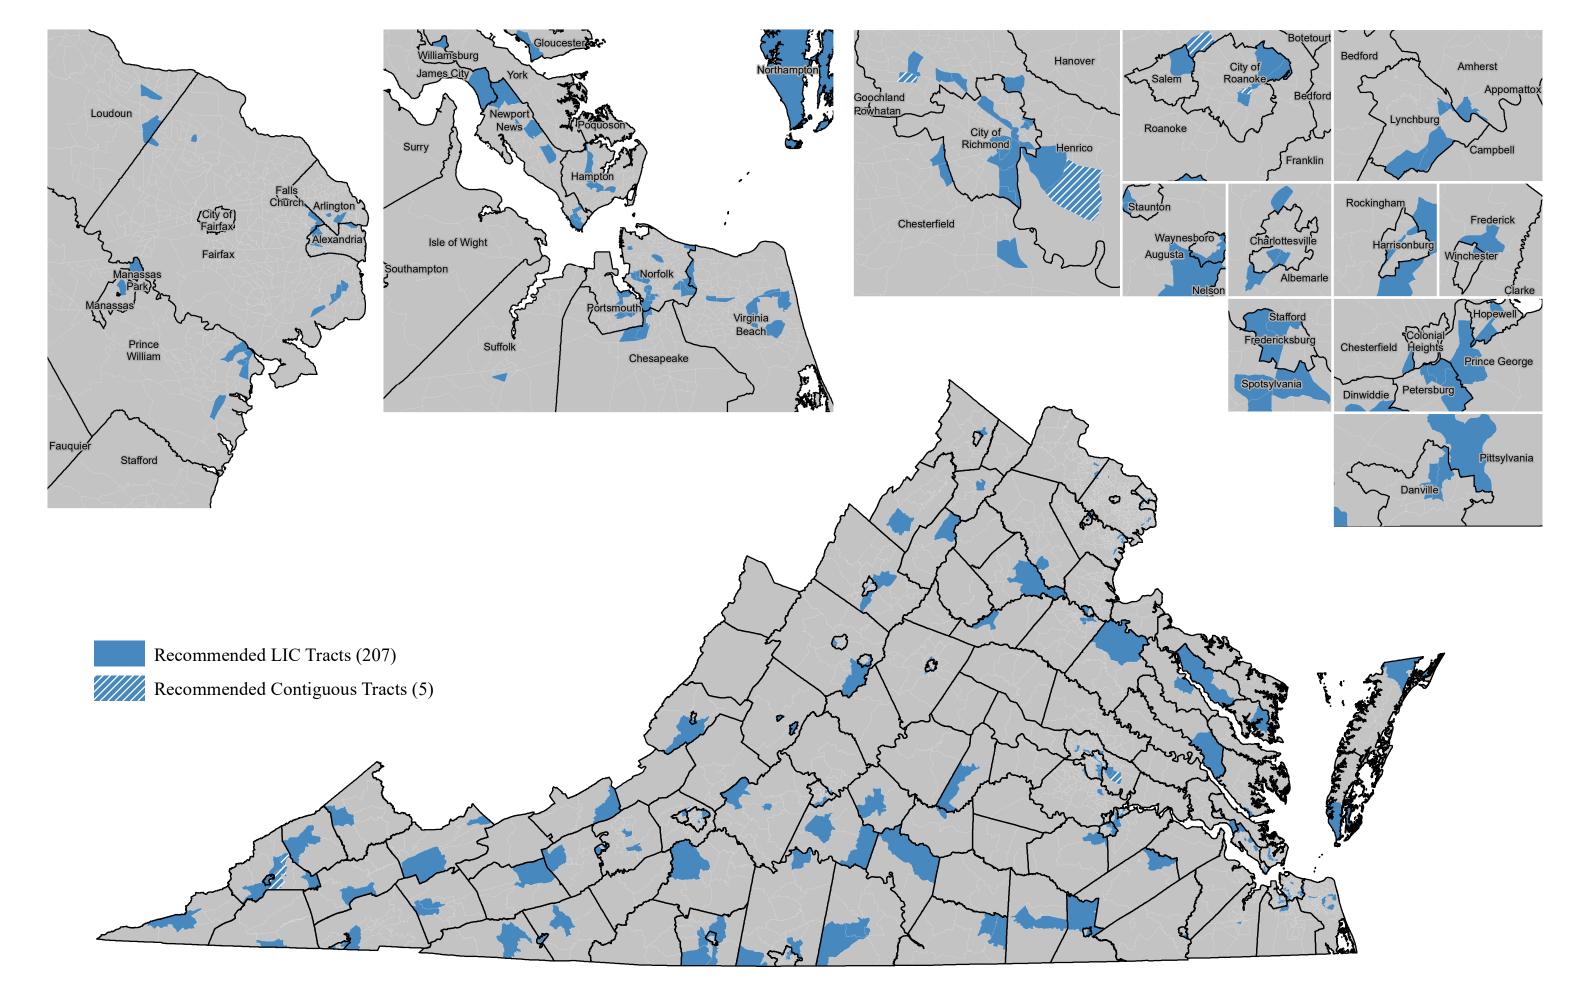

###

Click here for a link to the Virginia Opportunity Zone website and click here for a map of Virginia's nominated zones.

| VIRGINIA GOVERNOR    | AT YOUR SERVICE   |
|----------------------|-------------------|
|                      |                   |
| About the Governor   | ConnectVA         |
| The Administration   | eVA website       |
| Constituent Services | Expenditures      |
| Newsroom             | State Agencies    |
| Executive Actions    | Cities & Counties |
|                      | Elected Officials |
|                      |                   |
| SITE RESOURCES       | STAY CONNECTED    |
|                      |                   |
| Website Feedback     | Virginia Governor |

http://governor.virginia.gov/newsroom/newsarticle?articleId=26101[5/2/2018 8:17:21 PM]



Virginia Opportunity Zone Nominations

Virginia's Nominated Opportunity Zone Tracts

Page 1 of 1



**4mi** -81.704 37.105 Degrees

http://vedp.maps.arcgis.com/apps/webappviewer/index.html?id=bf7c530d8e0240c6a911a4b40fb0a357

| VIRGINIA DEPARTMENT<br>OF AGRICULTURE AND<br>CONSUMER SERVICES                                       | OF AGRICULTURE AND          |                    |                     |                                            |  |  |
|------------------------------------------------------------------------------------------------------|-----------------------------|--------------------|---------------------|--------------------------------------------|--|--|
| Facility Name/ID:<br>Russell County fa                                                               | Pilis Ari