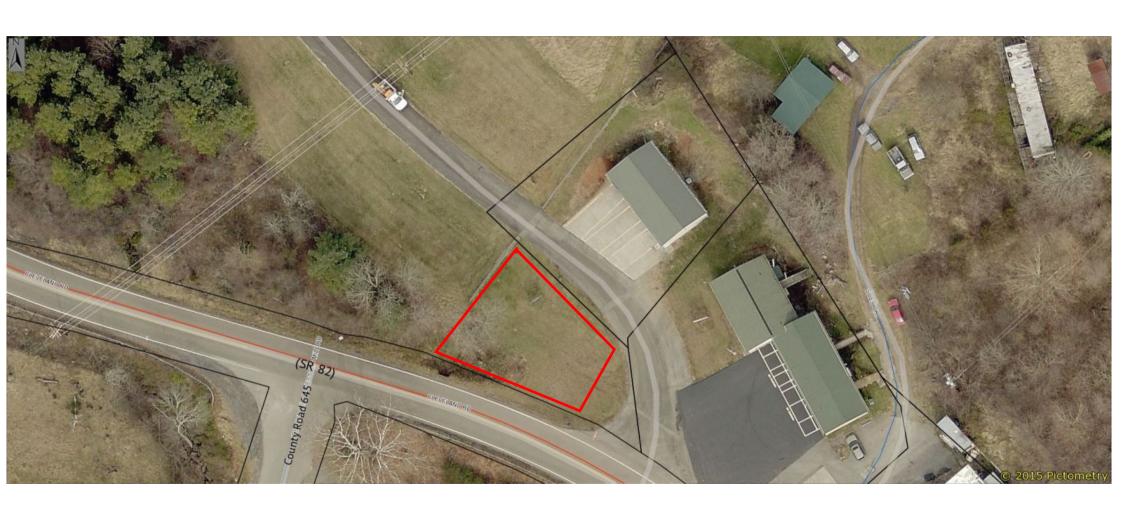

## **PUBLIC NOTICE**

The Russell County Board of Supervisors will conduct a <u>Public Hearing</u> on Monday, March 5, 2018 at 6:00 p.m. to hear comments concerning the transfer of real property to the Cleveland Volunteer Rescue Squad.

The Public Hearing will be held in the <u>Russell County Government Conference</u> <u>Room</u> at the Russell County Governmental Center, 133 Highland Drive, Lebanon, Virginia during the regular monthly meeting.