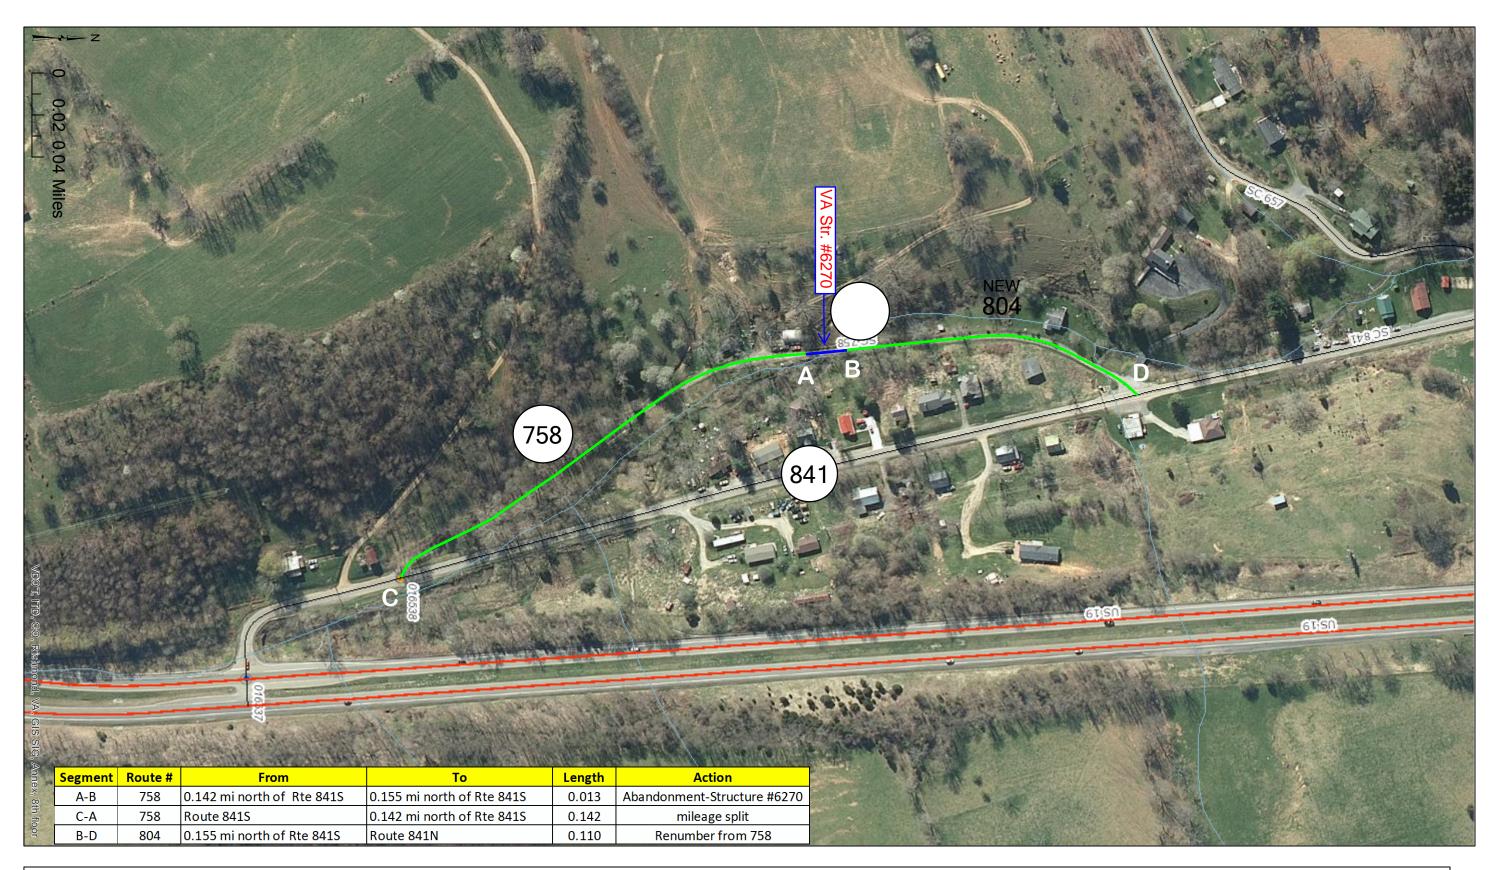

oute 758 from 0.142 mile north of Route 841 to 0.155 mi north of Route 841 a distance of 0.013 miles, serves no public necessity and is no longer necessary as a part of the Secondary System of State Highways.

NOW, THEREFORE, BE IT RESOLVED: The Clerk of the Board is directed to post and publish notice of the Board's intent to abandon the aforesaid VA Bridge Structure #6270, pursuant to §33.2-909 of the Code of Virginia, as amended.

BE IT FURTHER RESOLVED, that a certified copy of this resolution be forwarded to the Commissioner of the Virginia Department of Transportation.

| Recorded Vote | A Copy Teste:   |
|---------------|-----------------|
| Moved By:     | <u> </u>        |
| Seconded By:  | <u></u>         |
| Yeas:         |                 |
| Nays:         | (Name), (Title) |



RUSSELL COUNTY (083)
ROUTE 758 (WILLIS CHAPEL CIRCLE)
VA STRUCTURE #6270 (BRIDGE OVER LITTLE CEDAR CREEK)
SECTION 33.2-909 ABANDONMENT

BOS RESOLUTION DATE: MM/DD/YYYY

## **Russell County Virginia**

"The Heart of Southwest Virginia"

Tim Lovelace District 1

Lou Ann Wallace

Steve Breeding, Chairman District 5 Mark Mitchell At-Large

Rebecca Dye District 6

District 2
Carl Rhea
District 3

David Eaton, Vice-Chairman District 4 Lonzo Lester County Administrator

#### **EVIDENCE OF CRITICAL RESOURCES AND INFRASTRUCTURE**

Lonzo Lester/Russell County Russell County Board of Supervisors Lebanon, VA 24266

#### Dear Project Director:

Russell County Board of Supervisors have given approval to the commitments outlined to support improvement of the Russell County Canneries. The items that hav