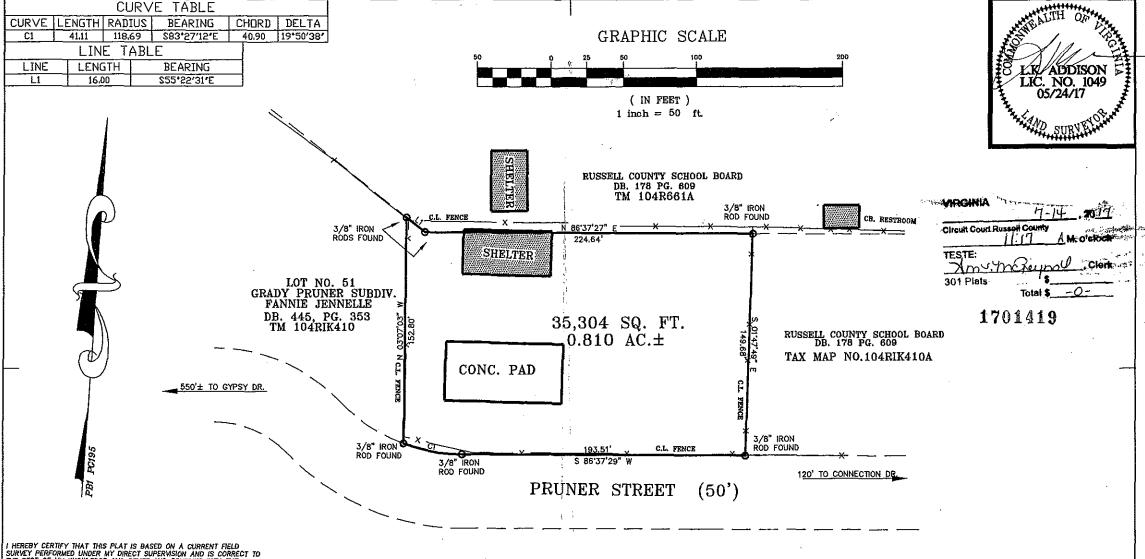

|                                           |
| •                                       | F RUSSELL COUNTY, INCORPORATED            |
| [] Grantee:                             |                                           |
| [ ] Grantee:                            |                                           |
| [ ] Grantee:                            |                                           |
|                                         |                                           |
| Grantee:                                |                                           |



[ ] Grantee:
[ ] Grantee:

FORM CC-1570 Rev: 10/14

Page 2 of 2

Cover Sheet B

§§ 17.1-223, 17.1-227.1, 17.1-249

Copyright © 2014 Office of the Executive Secretary, Supreme Court of Virginia. All rights reserved.



I HEREBY CERTIFY THAT THIS PLAT IS BASED ON A CURRENT FIELD SURVEY PERFORMED UNDER MY DIRECT SUPERVISION AND IS CORRECT TO THE BEST OF MY KNOWLEDGE AND BELIEF AND COMPLIES WITH THE MINIMUM PROCEDURES AND STANDARDS ESTABLISHED BY THE VIRGINIA STATE BOARD OF ARCHITECTS, PROFESSIONAL ENGINEERS, LAND SURVEYORS, AND LANDSCAPE ARCHITECTS. THIS PLAT HAS BEEN PREPARED WITHOUT THE BENEFIT OF A THE REPORT AND MAY NOT INDICATE ALL ENCUMBRANCES WHICH MAY EXIST ON THE PROPERTY.

I CERTIFY THAT THIS PLAT IS AN ACTUAL ON THE GROUND SURVEY AND THERE ARE NO EASEMENTS OR ENGROACHMENTS VISIBLE ON THE GROUND OTHER THAN SHOWN HEREON.

THIS SURVEY IS SUBJECT TO ANY AND ALL COVENANTS, CONVEYANCES, RESTRICTIONS, AND VISIBLE OR RECORDED EASEMENTS THAT MAY BE DISCLOSED BY A FULL AND ACCURATE TITLE SEARCH.

NO CEM