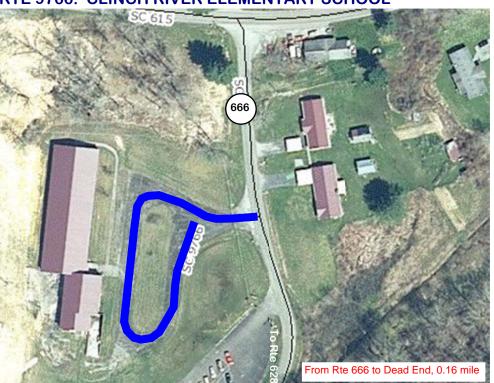

y Testee Signed (County Official):

### Report of Changes in the Secondary System of State Highways

### <u>Project/Subdivision</u> Route 9806-Oak Grove Elem <u>Abandonment</u>

### Type Change to the Secondary System of State Highways:

**Abandonment** 

The following facilities of the Secondary System of State Highways are hereby ordered abandoned, pursuant to the statutory authority cited:

Reason for Change: Abandonment, Non-Project Related

Pursuant to Code of Virginia Statute: §33.2-909

### Street Name and/or Route Number

♦ Oak Grove Elementary, State Route Number 9806

Old Route Number: 0

From: Route 613W

To: Route 613E, a distance of: 0.07 miles.

RTE 9532: CLEVELAND ELEMENTARY SCHOOL



### RTE 9806: OAK GROVE ELEMENTARY SCHOOL



### RTE 9766: CLINCH RIVER ELEMENTARY SCHOOL





RUSSELL COUNTY (083)

Abandonment of School Access Routes:

Route 9532: old Cleveland Elementary School, 0.11 mile Route 9766: old Clinch River Elementary School, 0.16 mile Route 9806: old Oak Grove Elementary School, 0.07 mile

SECTION 33.2-909 ABANDONMENTS

BOS RESOLUTION DATE: 09-05-2017

### **RUSSELL COUNTY GRANT PROGRAM (CURRENT WORKING GRANTS)**

| Name of Grant                     | SCOPE