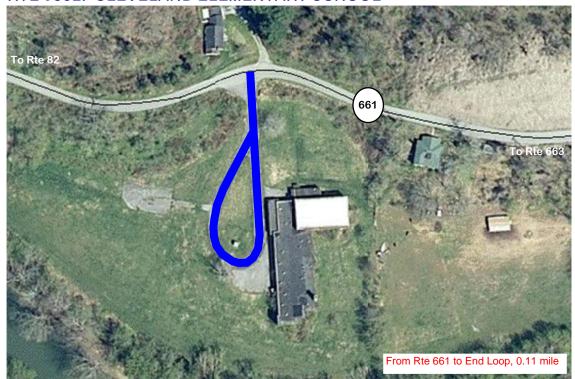

the governing body's resolution for changes in the secondary system of state highways.

A Copy Testee Signed (County Official):

### Report of Changes in the Secondary System of State Highways

### <u>Project/Subdivision</u> Route 9806-Oak Grove Elem <u>Abandonment</u>

### Type Change to the Secondary System of State Highways:

**Abandonment** 

The following facilities of the Secondary System of State Highways are hereby ordered abandoned, pursuant to the statutory authority cited:

Reason for Change: Abandonment, Non-Project Related

Pursuant to Code of Virginia Statute: §33.2-909

### Street Name and/or Route Number

♦ Oak Grove Elementary, State Route Number 9806

Old Route Number: 0

From: Route 613W

To: Route 613E, a distance of: 0.07 miles.

RTE 9532: CLEVELAND ELEMENTARY SCHOOL



### RTE 9806: OAK GROVE ELEMENTARY SCHOOL



### RTE 9766: CLINCH RIVER ELEMENTARY SCHOOL





RUSSELL COUNTY (083)

Abandonment of School Access Routes:

Route 9532: old Cleveland Elementary School, 0.11 mile Route 9766: old Clinch River Elementary School, 0.16 mile Route 9806: old Oak Grove Elementary School, 0.07 mile

SECTION 33.2-909 ABANDONMENTS

BOS RESOLUTION DATE: 09-05-2017

### **RUSSELL COUNTY GRANT PROGRAM (CURRENT WORKING GRANTS)**

| Name of Grant                     | SCOPE