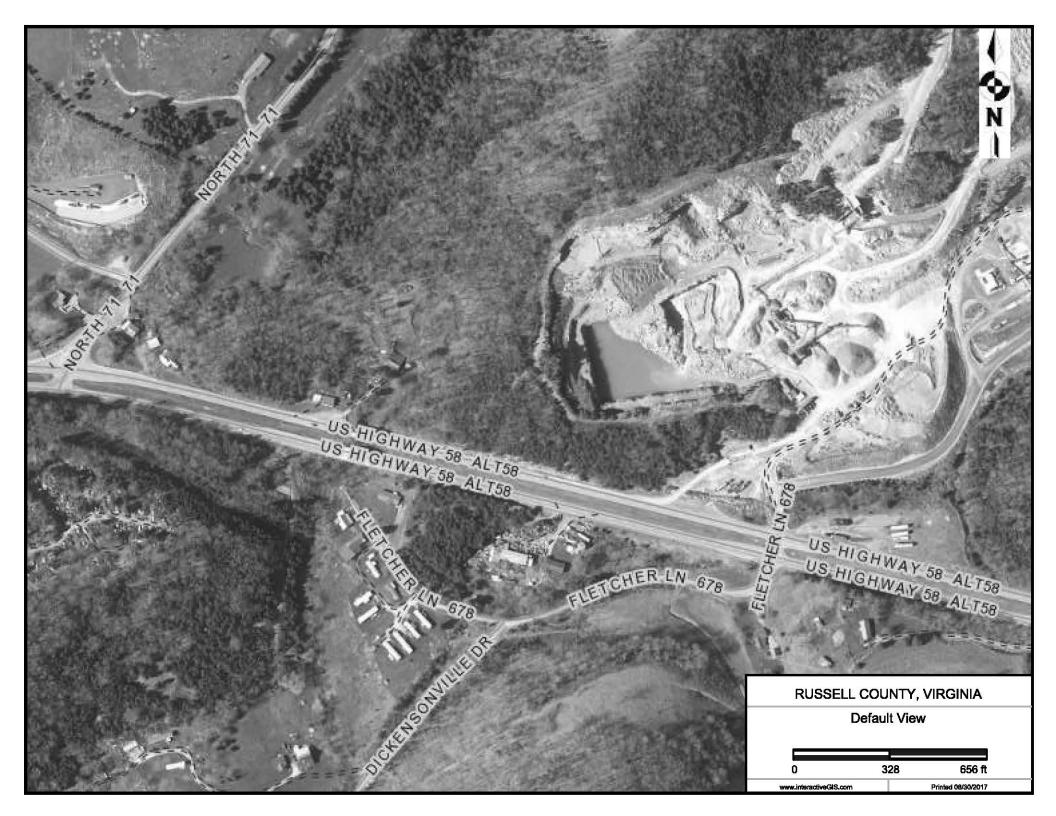

TO BE CONVEYED TO THE TOWN OF LEBANON, VA.

BEING ALL OF THOSE CERTAIN LOTS OR TRACTS OF LAND LYING IN THE TOWN OF LEBANON IN THE LEBANON MAGISTERIAL DISTRICT OF RUSSELL COUNTY, VA AND MORE PARTICULARLY DESIGNATED AS LOT NOS, 52-60 OF BLOCK A IN THE GRADY PRUNER SUBDIVISION AND RECORDED IN PLAT BOOK 1 PAGE 195. DEED RECORDED IN DEED BOOK 178 PAGE 609.

PROPERTY ADDRESS: (VACANT) PURNER ST. LEBANON, VA.

TAX MAP NO.104RIK410A SCALE 1'' = 50'

ADDISON SURVEYORS

LAND SURVEYING LAND PLANNING CONSTRUCTION SURVEYING

432 EAST MAIN ST. ABINGDON, VA 24210 (276)676-3001 (276)676-3190 FAX E\_MAIL: robert@addisonsurveyors.com

DRAWN BY: RSH DATE: 05/24/17 DRAWING NO.: X-67B CHECKED BY: LKA DATE: 05/24/17 JOB NO.: RCSB\_TR1.DWG SHEET: 1 OF 1 BOOK NO.: NONE FILE NO.: 03L010

L.K. ADDISON L.S. 1049



BOOK 632 PAGE 0687

THIS DEED, made and entered into this 16th day of May 2005, by and between MADELINE L. HOLBROOK, EVA LOU LAYMAN and ANNETTE L. SALYER, parties of the first part, GRANTORS; and WADE DICKENSON, CLINT SYKES, and SHANNON SYKES, parties of the second part, GRANTEES, whose address is POBOX 271 Costleward VA 24244

#### WITNESSETH:

THAT FOR AND IN CONSIDERATION of the sum of SEVENTY SIX THOUSAND, ONE HUNDRED SIXTY (\$76,160.00) DOLLARS, cash in hand paid by the parties of the second part to the parties of the first part, the receipt of which is hereby acknowledged at and before the signing, sealing and delivery of this deed, the parties of the first part have this day bargained and sold and by these presents do hereby grant, bargain, sell and convey to the parties of the se