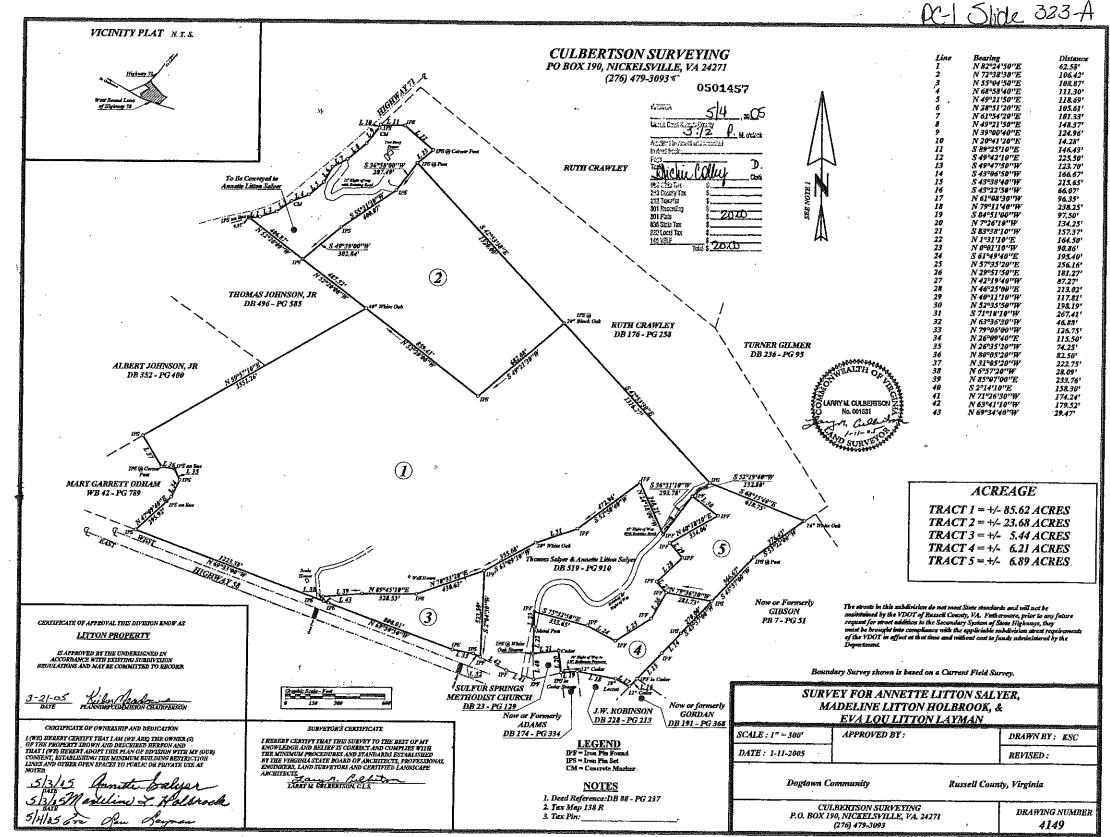

D. CLERK

Date: 8/30/17

Mineral Master File Maintenance

Company/Account No.... 001 / 00000017175 04 / DICKENSON WADE CLINT & Code Type/District..... Name..... Address Line 1..... SHANNON SYKES PO BOX 271 Address Line 2..... CASTLEWOOD VA Address Line 3.....  $242\overline{24} -$ Zip Code..... COPPER CREEK TRACT\_3 ... Description #1..... Description #2...... Description #3..... SURFACE ONLY MH ON SITE STORAGE ONLY 138R IC 3 FROM MADELINE HOLBROOK ETALS Map #1..... 06/08/05 DB 632 PG 687 CON 76160 Map #2..... 4 / 01 / 45 / 318 \_\_\_5440 (X.) \_\_54400 (X.) Class/Zone/Will Book... Acres..... 54400 Land Amount..... Improvement Amount..... (X.)Mineral Value..... (X.)\_\_\_\_\_ (X.)Use Amount..... \_\_\_\_\_

(D=DELETED)

Time: 09:51:30

F3=Exit

F4=Supplement

Status.....

F5=Reassessment





# CUMBERLAND PLATEAU REGIONAL HOUSING AUTHORITY

P.O. BOX 1328 / LEBANON, VIRGINIA 24266
H. Truman Mullins, Chairman
Ramona Simmons, Vice Chair
James N. Horn, Commissioner
Judy E. Lockridge, Commissioner
Richard Blankenship, Commissioner

Keith L. Viers, Executive Director

August 18, 2017

Mr. Lonzo Lester, County Administrator Russell County Board of Supervisors P.O. Box 1208 Lebanon, Virginia 24266-1208

RE: Payment in Lieu of Taxes for HUD Developments

Dear Mr. Lester,

Jim O'Quinn, Commissioner

On behalf of the Cumberland Plateau Regional Housing Authority, I am writing to request that the Russell County Board of Supervisors waive the Authority's payment in lieu of taxes in the amount of \$8,027.74.for fiscal year ending March 31, 2017.

I want to thank you in advance for your e