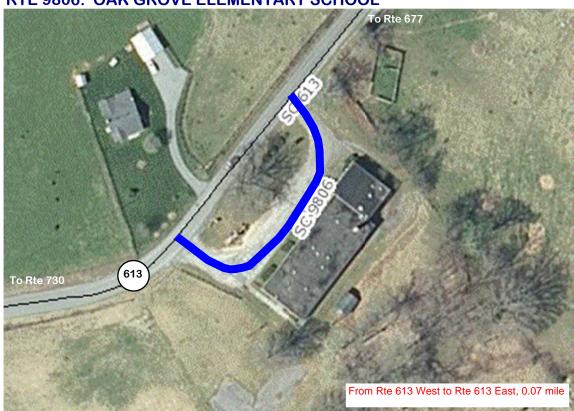

n the secondary system of state highways.

A Copy Testee Signed (County Official):

### Report of Changes in the Secondary System of State Highways

### <u>Project/Subdivision</u> Route 9806-Oak Grove Elem <u>Abandonment</u>

### Type Change to the Secondary System of State Highways:

**Abandonment** 

The following facilities of the Secondary System of State Highways are hereby ordered abandoned, pursuant to the statutory authority cited:

Reason for Change: Abandonment, Non-Project Related

Pursuant to Code of Virginia Statute: §33.2-909

### Street Name and/or Route Number

♦ Oak Grove Elementary, State Route Number 9806

Old Route Number: 0

From: Route 613W

To: Route 613E, a distance of: 0.07 miles.

RTE 9532: CLEVELAND ELEMENTARY SCHOOL



### RTE 9806: OAK GROVE ELEMENTARY SCHOOL



### RTE 9766: CLINCH RIVER ELEMENTARY SCHOOL





RUSSELL COUNTY (083)

Abandonment of School Access Routes:

Route 9532: old Cleveland Elementary School, 0.11 mile Route 9766: old Clinch River Elementary School, 0.16 mile Route 9806: old Oak Grove Elementary School, 0.07 mile

SECTION 33.2-909 ABANDONMENTS

BOS RESOLUTION DATE: 09-05-2017

### **RUSSELL COUNTY GRANT PROGRAM (CURRENT WORKING GRANTS)**

| Name of Grant                     | SCOPE