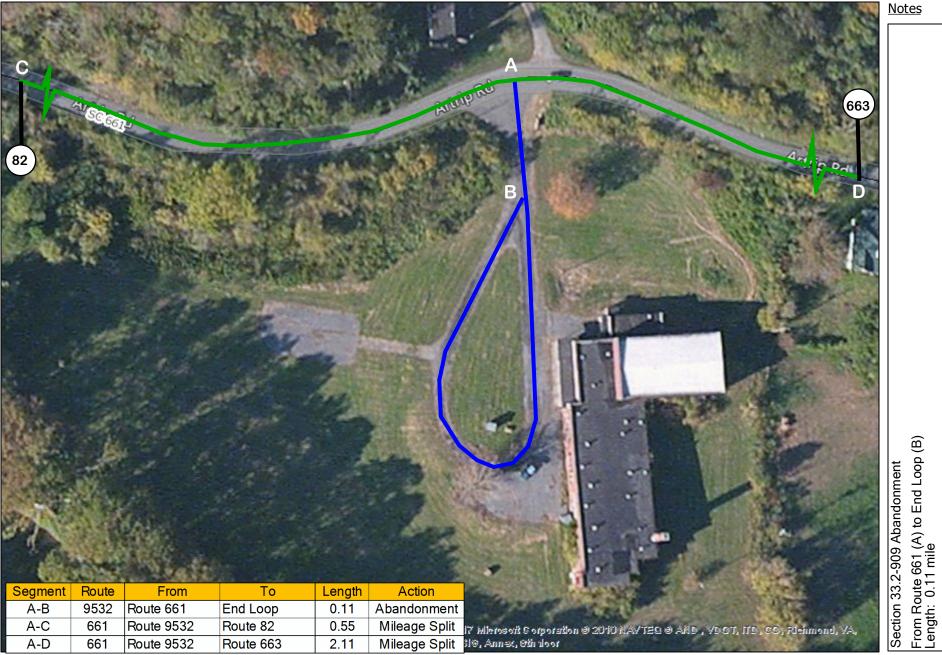

mile; and Route 9806 at the old Oak Grove Elementary School from Route 613 West to Route 613 East, a distance of 0.07 mile(s). Anyone wishing a public hearing be held by the Board of Supervisors prior to its consideration of this proposed abandonment should contact the County Administrator's office on or before 21<sup>st</sup> August, 2017 to request a public hearing.

#### **Russell County Board of Supervisors**

137 Highland Drive

Lebanon, VA 24266

276-889-8000

Russell County Government Center 137 Highland Drive · Lebanon, Virginia 24266 · (276) 889-8000 · Fax (276) 889-8011 www.russellcountyva.us

#### ABANDONMENT-Route 9766: Clinch River Elementary School

Segment A-B: from Rte 666 to Dead End, 0.16 mile



Section 33.2-909 Abandonment BOS Resolution Date: mm/dd/2017 <u>Notes</u>



BOS Resolution Date: mm/dd/2017



Section 33.2-909 Abandonment BOS Resolution Date: mm/dd/2017

## Non-Project Related Abandonment of Secondary Route – § 33.2-909. Notice of Intent to Abandon and Willingness to Hold a Public Hearing – The Process

The governing body of the county gives notice of its intention to abandon a road or segment of a road. This is done by doing **ONE of the TWO** listed below:

- by posting a notice of such intention at least three days before the first day of a regular term of the circuit court at the front door of the courthouse of the county in which the section of the highway sought to be abandoned as a public highway is located ---OI----
- by posting notice in at least three places on and along the highway sought to be abandoned for at least 30 days Beginn