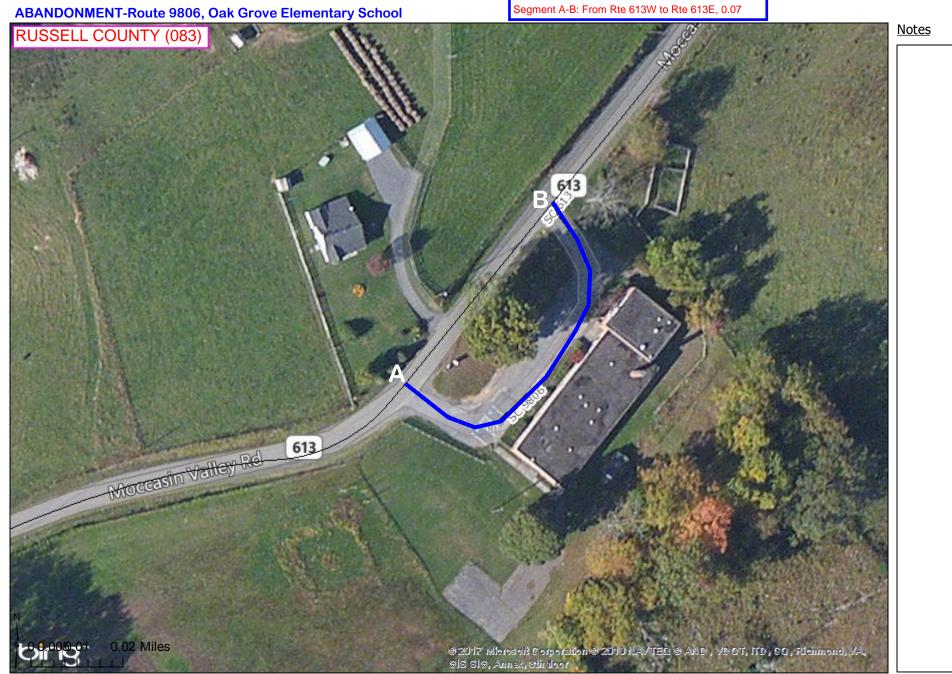

k Grove Elementary School from Route 613 West to Route 613 East, a distance of 0.07 mile(s). Anyone wishing a public hearing be held by the Board of Supervisors prior to its consideration of this proposed abandonment should contact the County Administrator's office on or before 21<sup>st</sup> August, 2017 to request a public hearing.

#### **Russell County Board of Supervisors**

137 Highland Drive

Lebanon, VA 24266

276-889-8000

Russell County Government Center 137 Highland Drive · Lebanon, Virginia 24266 · (276) 889-8000 · Fax (276) 889-8011 www.russellcountyva.us

#### ABANDONMENT-Route 9766: Clinch River Elementary School

Segment A-B: from Rte 666 to Dead End, 0.16 mile



Section 33.2-909 Abandonment BOS Resolution Date: mm/dd/2017 <u>Notes</u>



BOS Resolution Date: mm/dd/2017



Section 33.2-909 Abandonment BOS Resolution Date: mm/dd/2017

## Non-Project Related Abandonment of Secondary Route – § 33.2-909. Notice of Intent to Abandon and Willingness to Hold a Public Hearing – The Process

The governing body of the county gives notice of its intention to abandon a road or segment of a road. This is done by doing **ONE of the TWO** listed below:

- by posting a notice of such intention at least three days before the first day of a regular term of the circuit court at the front door of the courthouse of the county in which the section of the highway sought to be abandoned as a public highway is located ---OI----
- by posting notice in at least three places on and along the highway sought to be abandoned for at least 30 days Beginning, midpoint, and end of section t