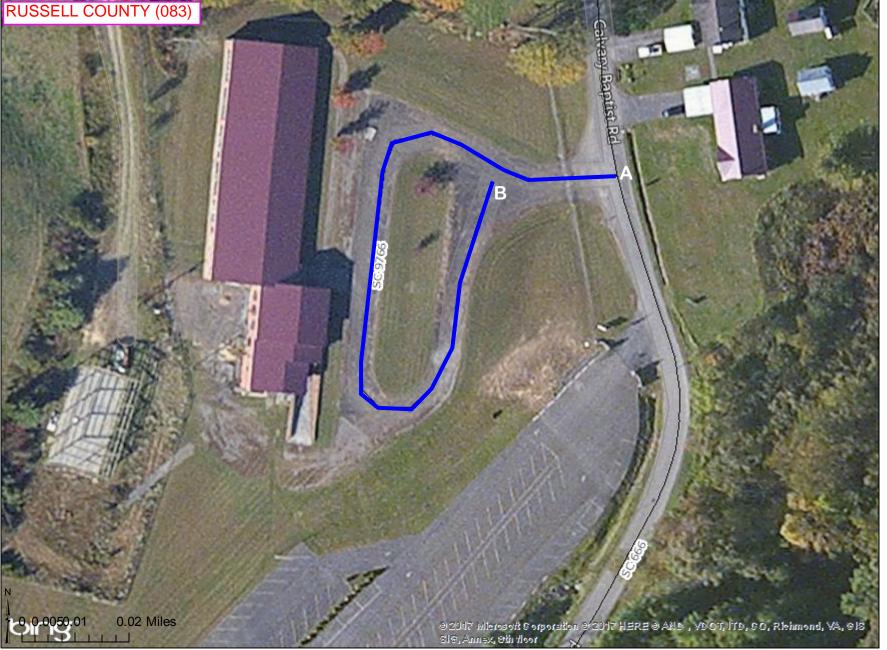

ld Cleveland Elementary School from Route 661 to End Loop, a distance of 0.11 mile; and Route 9806 at the old Oak Grove Elementary School from Route 613 West to Route 613 East, a distance of 0.07 mile(s). Anyone wishing a public hearing be held by the Board of Supervisors prior to its consideration of this proposed abandonment should contact the County Administrator's office on or before 21<sup>st</sup> August, 2017 to request a public hearing.

#### **Russell County Board of Supervisors**

137 Highland Drive

Lebanon, VA 24266

276-889-8000

Russell County Government Center 137 Highland Drive · Lebanon, Virginia 24266 · (276) 889-8000 · Fax (276) 889-8011 www.russellcountyva.us

#### ABANDONMENT-Route 9766: Clinch River Elementary School

Segment A-B: from Rte 666 to Dead End, 0.16 mile



Section 33.2-909 Abandonment BOS Resolution Date: mm/dd/2017 <u>Notes</u>



BOS Resolution Date: mm/dd/2017



Section 33.2-909 Abandonment BOS Resolution Date: mm/dd/2017

## Non-Project Related Abandonment of Secondary Route – § 33.2-909. Notice of Intent to Abandon and Willingness to Hold a Public Hearing – The Process

The governing body of the county gives notice of its intention to abandon a road or segment of a road. This is done by doing **ONE of the TWO** listed below:

- by posting a notice of such intention at least three days before the first day of a regular term of the circuit court at the front door of the courthouse of the county in which the section of the highway sought to be abandoned as a public highway is located ---OI----
- by posting notice in at least three place