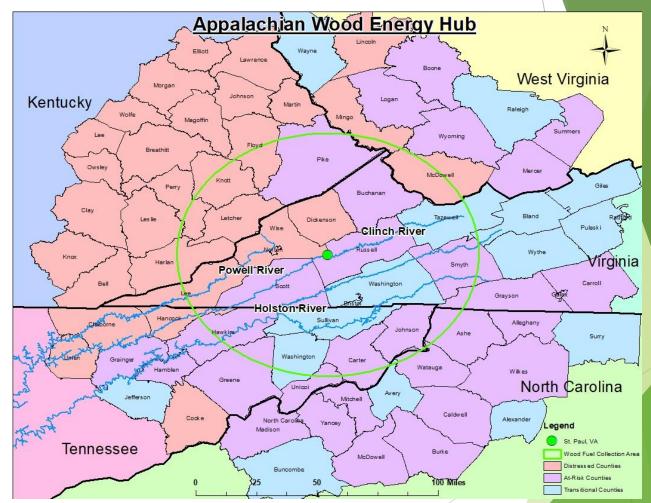

#### **Appalachian Wood Energy Hub**

Building a bridge between healthy forests, clean rivers and economically vibrant communities in SWVA.

In 2017, the Center, in partnership with Mountain Heritage and other community development organizations in Southwest Virginia proposes to establish a new Regional **Appalachian Wood Energy Hub** that will integrate river valley, mountain forest and community economic health. As healthy forested landscapes are the source of the water for rivers and rivers are the source of drinking water and recreational economic activity for vibrant communities, wood energy ties the three together.

The Appalachian Wood Energy Hub will serve the SWVA region by establishing a new wood pellet and associated products processing and distribution facility in the St. Paul area. The Hub will improve the health of the regions forests by using invasive species and the low/no value woody material removed during forest management to produce fuels for heating area residential, commercial and public buildings.

The Hub will also be the seasonal base of operation for the StreamSweepers, who will be improving the health of the Clinch, Powell and Holston Rivers. By creating a fuel from the byproducts of forest management, the Hub will provide a locally-produced fuel that supports local jobs, forest and river health, and in the long run, the outdoor recreation tourism industry. What makes this project different from other wood pellet projects is its focus is on local fuels for benefit of the local forests, rivers and communities!

# Appalachian Wood Energy Hub

- Establish the Appalachian Wood Energy Hub in the St. Paul vicinity
  - Utilize invasive species and forests thinnings to produce hardwood heating chips and pellets for area homes, businesses, public facilities and manufacturers
  - Other products of interest include hardwood charcoal, biochar and potentially aviation biofuel
  - Serve as a base for StreamSweepers - training, storage and year-round employment