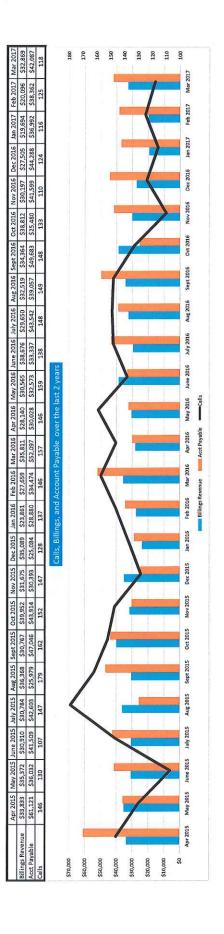

| Expenditures by Fund Type and Function | FY20     | 17             | FY2018       | Percentage     |
|----------------------------------------|----------|----------------|--------------|----------------|
|                                        | Budg     | <u>et Pro</u>  | posed Budget | Change         |
| General Fund                           |          |                |              |                |
| General Government Administration      | \$ 1,82  | 27,812 \$      | 1,803,076    | -1.3%          |
| Judicial Administration                | 2,08     | 36,406         | 2,172,984    | 4.1%           |
| Public Safety                          | 6,14     | 49,502         | 6,063,804    | - 1.4%         |
| Environmental Control                  | 2,12     | 22,849         | 1,814,396    | -14.5%         |
| General Services                       | 94       | 46,401         | 952,401      | 0.6%           |
| Health and Welfare                     | 1,28     | 35,743         | 1,285,743    | 0.0%           |
| Education                              | 9,04     | 41,682         | 9,366,682    | 3.6%           |
| Parks, Recreation & Cultural           | 54       | 40,910         | 556,756      | 3.0%           |
| Community Development                  | 39       | 97,066         | 398,066      | 0.1%           |
| Non-Departmental                       | 19       | 97,347         | 210,347      | 6.6%           |
| Capital Outlay and Transfers           | 63       | 33,821         | 650,813      | 3.0%           |
| Debt Service                           | 99       | 98,876         | 1,070,485    | 7.2%           |
| Total General Fund                     | \$ 26,22 | 28,415 \$      | 26,345,553   | <u>0.0045%</u> |
| Special Revenue Funds                  |          |                |              |                |
| Coal Road Fund                         | \$ 15    | 50,000 \$      | 150,000      | 0.00%          |
| SWVA ASAP Fund                         | 28       | 30,954         | 280,954      | 0.00%          |
| Virginia Public Assistance Fund        | 4,32     | 26,092         | 5,127,647    | 18.5%          |
| Comprehensive Services Act Fund        | 1,08     | 38,731         | 1,088,731    | 0.00%          |
| Workforce Investment Board Fund        | 2,74     | 46,84 <u>6</u> | 2,746,846    | 0.00%          |
| Total Special Revenue Funds            | 8,59     | 92,623         | 9,394,178    | <u>9.3%</u>    |
| Enterprise Funds                       |          |                |              |                |
| Canneries                              | ;        | 30,000         | 30,000       | 0.00%          |
| Dante Sewer Fund                       | 27       | 76,000         | 276,000      | 0.00%          |
|                                        | <u></u>  | 06,000         | 306,000      | 0.00%          |
| Total Expenditures                     | 35,12    | 27,038         | 36,045,731   | 2.6%           |