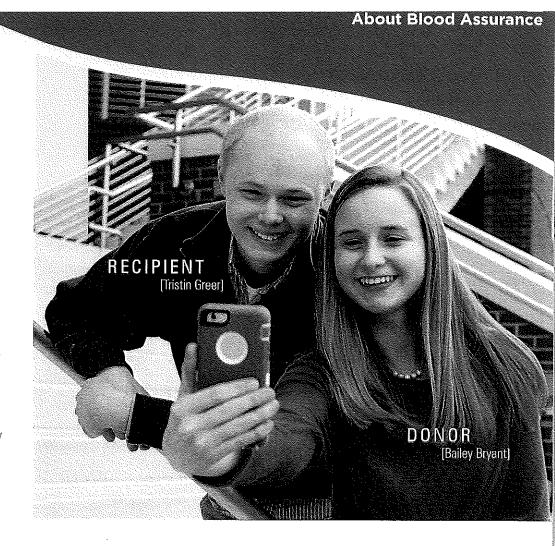

# KINSHIP

[noun: connected by blood]

On May 29, 2015, at age 18, Tristin Greer lost his battle with neuroblastoma cancer. He was diagnosed in 2010, but didn't let the diagnosis get him down. It was as if he had been given a dare to fight and defy the odds, and a dare to courageously live with purpose. He accepted the challenge and refused to let the ailments that burdened his body burden his soul. Blood Assurance is proud to have been a part of his fight as we supplied Tristin with the blood components he needed during his battle.

- Tristin Greer

"I watched my older sister Christian receive literally hundreds of units of blood and platelets after she was diagnosed in 2011 with the blood cancer Acute Lymphoblastic Leukemia. She died from complications eight months later when I was only 13 years old. On my 16th birthday I honored her memory and made my first blood donation and encouraged others to do the same. I remember saying that day, 'This is easy, it does not hurt, and I am literally saving lives right this minute.'"

- Bailey Bryant