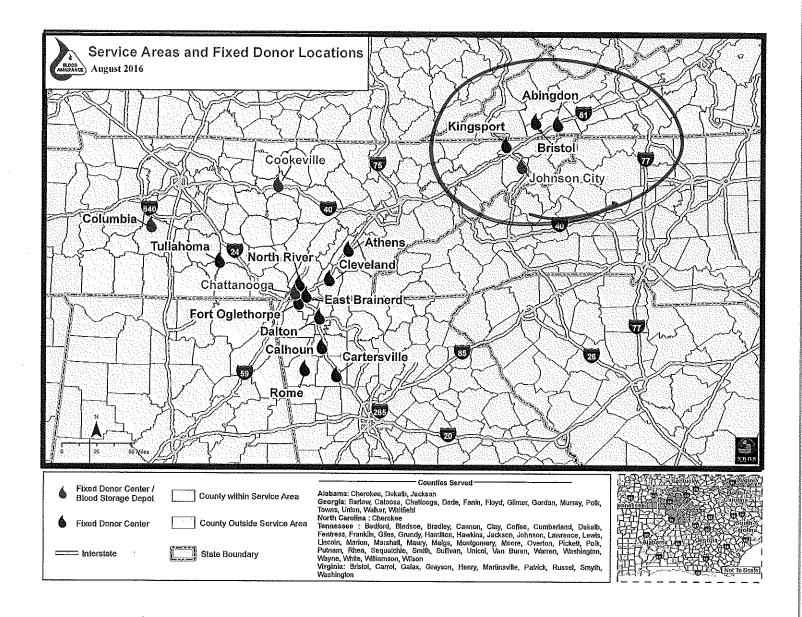

Our mission - To provide a safe and adequate supply of blood and blood components, in a cost effective manner, to every area patient in need.

Blood Assurance has donor centers located in Abingdon, Bristol, Johnson City, and Kingsport. We also have blood mobiles that travel daily to drives hosted by employer groups, schools, churches, civic clubs and other organizations.

#### Blood Assurance & Our Service Area

Blood Assurance has been providing blood and blood products to healthcare facilities since 1972. Through years of experience, we have continually improved the process of furnishing an adequate blood supply in a timely manner. Our donation programs of corporate blood drives, organization blood drives, donor facilities, and blood mobiles allow us to maintain a safe regional blood center