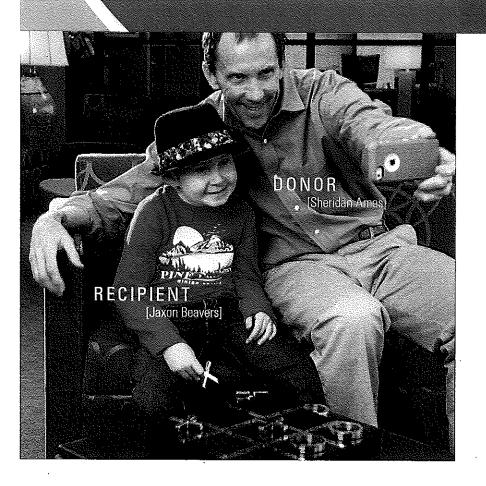

#### KINSHIP

[noun: connected by blood]

"I have been a blood donor since I was 16, and am now what Blood Assurance refers to as a Super Tanker. That's a donor who gives platelets at least 20 times a year. I genuinely believe that I am giving the gift of life to someone. I am helping a person in need of life-saving blood and not just making a donation to an organization." Blood Assurance greatly appreciates donors like Sheridan and values his reason for giving.

- Sheridan Ames

Jaxon is a competitive young man who enjoyed winning this tic-tac-toe game with blood donor Sheridan Ames. When Jaxon was 5, he was diagnosed with a rare brain cancer, SPNET (supratentorial primitive neuroectodermal tumors). When fighting his cancer with radiation and chemotherapy treatments, Jaxon received numerous transfusions of red blood cells and platelets that helped him recover from the devastating effects of chemo. His parents are so thankful for blood donors who helped him survive his treatments and be another winner in the fight against cancer.

Jaxon Beavers