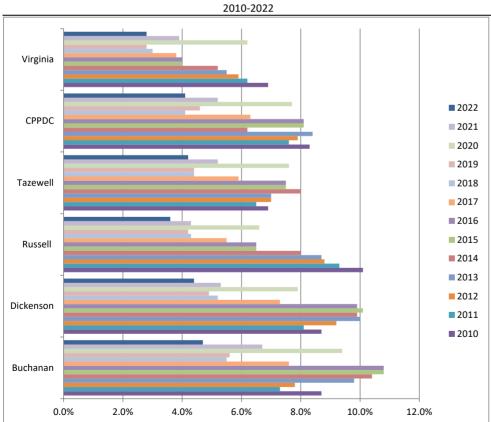

| 2000-2022 |          |           |         |          |       |          |
|-----------|----------|-----------|---------|----------|-------|----------|
| Year      | Buchanan | Dickenson | Russell | Tazewell | CPPDC | Virginia |
| 2000      | 5.8%     | 5.8%      | 5.1%    | 5.1%     | 5.3%  | 2.3%     |
| 2001      | 6.0%     | 7.0%      | 6.4%    | 4.9%     | 5.8%  | 3.2%     |
| 2002      | 7.1%     | 7.8%      | 6.3%    | 5.8%     | 6.4%  | 4.2%     |
| 2003      | 7.0%     | 8.4%      | 6.2%    | 5.4%     | 6.3%  | 4.1%     |
| 2004      | 5.6%     | 6.1%      | 5.7%    | 4.6%     | 5.3%  | 3.7%     |
| 2005      | 5.3%     | 6.3%      | 5.7%    | 4.5%     | 5.2%  | 3.5%     |
| 2006      | 4.9%     | 5.1%      | 5.9%    | 3.9%     | 4.8%  | 3.0%     |
| 2007      | 4.9%     | 5.2%      | 5.1%    | 4.5%     | 4.8%  | 3.1%     |
| 2008      | 5.0%     | 5.8%      | 5.8%    | 4.4%     | 5.0%  | 4.0%     |
| 2009      | 8.7%     | 8.8%      | 10.7%   | 7.7%     | 8.8%  | 6.9%     |
| 2010      | 8.7%     | 8.7%      | 10.1%   | 6.9%     | 8.3%  | 6.9%     |
| 2011      | 7.3%     | 8.1%      | 9.3%    | 6.5%     | 7.6%  | 6.2%     |
| 2012      | 7.8%     | 9.2%      | 8.8%    | 7.0%     | 7.9%  | 5.9%     |
| 2013      | 9.8%     | 10.0%     | 8.7%    | 7.0%     | 8.4%  | 5.5%     |
| 2014      | 10.4%    | 9.9%      | 8.0%    | 8.0%     | 6.2%  | 5.2%     |
| 2015      | 10.8%    | 10.1%     | 6.5%    | 7.5%     | 8.1%  | 4.0%     |
| 2016      | 10.8%    | 9.9%      | 6.5%    | 7.5%     | 8.1%  | 4.0%     |
| 2017      | 7.6%     | 7.3%      | 5.5%    | 5.9%     | 6.3%  | 3.8%     |
| 2018      | 5.5%     | 5.2%      | 4.3%    | 4.4%     | 4.1%  | 3.0%     |
| 2019      | 5.6%     | 4.9%      | 4.2%    | 4.4%     | 4.6%  | 2.8%     |
| 2020      | 9.4%     | 7.9%      | 6.6%    | 7.6%     | 7.7%  | 6.2%     |
| 2021      | 6.7%     | 5.3%      | 4.3%    | 5.2%     | 5.2%  | 3.9%     |
| 2022      | 4.7%     | 4.4%      | 3.6%    | 4.2%     | 4.1%  | 2.8%     |

Average Unemployment Rates

Source: Virginia Employment Office

Average Unemployment Rates

Source: Virginia Employment Office