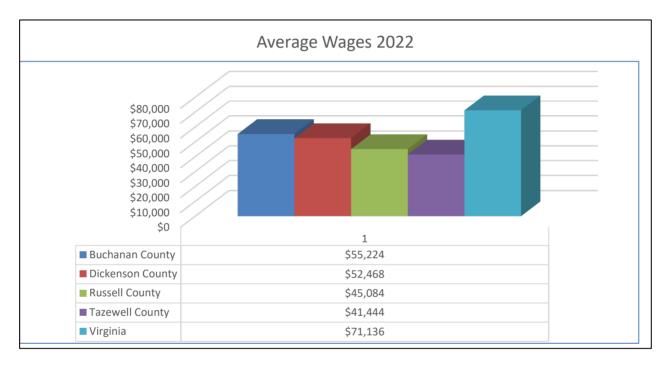

Average Wages 2022

|                  | Average    | Average Hourly | Average Weekly | Average Annual |
|------------------|------------|----------------|----------------|----------------|
| Jurisdiction     | Employment | Wage           | Wage           | Wage           |
| Buchanan County  | 5,872      | \$26.55        | \$1,062        | \$55,224       |
| Dickenson County | 3,224      | \$25.23        | \$1,009        | \$52,468       |
| Russell County   | 6,430      | \$21.68        | \$867          | \$45,084       |
| Tazewell County  | 13,861     | \$19.93        | \$797          | \$41,444       |
| CPPDC            | 7,347      | \$23.34        | \$934          | \$48,555       |
| Virginia         | 3,958,628  | \$34.20        | \$1,368        | \$71,136       |