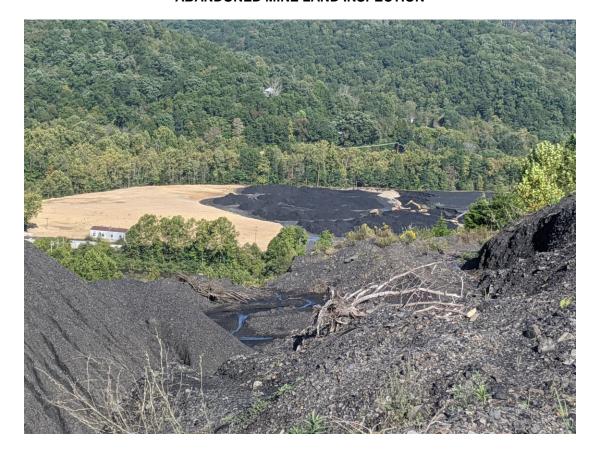

## **COMMENTS**

Material removal and backfilling is ongoing. Material is currently being stored on areas previously backfilled. The building site has now been covered with a mix of shot rock and soil. Photos of the site are shown below.