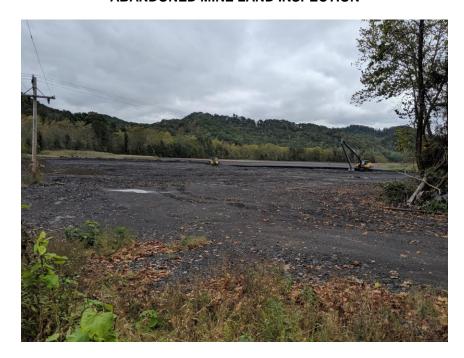

## COMMENTS

Material removal continued throughout the month. The company is nearing the end of the building site with the excavation. Photos of the site are shown below.