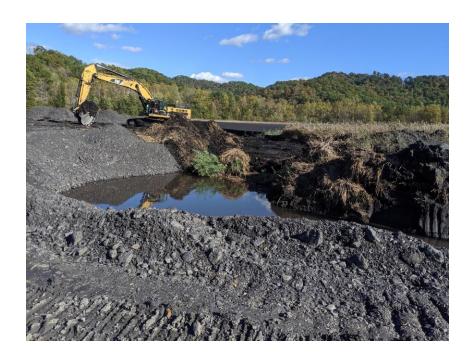

## COMMENTS

Material removal continued throughout the month. The company is nearing the end of the building site with the excavation. Photos of the site are shown below.