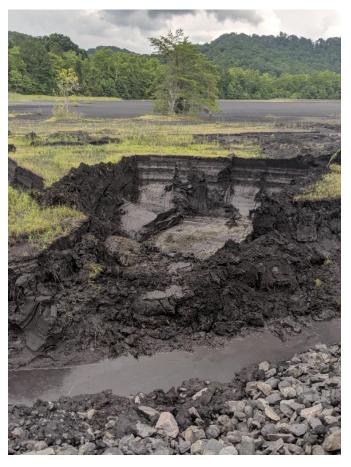

## **COMMENTS**

Material removal continued throughout the month. The company excavated primarily in the building zone during July. Below are two photos documenting that the material was excavated to solid ground in this area.